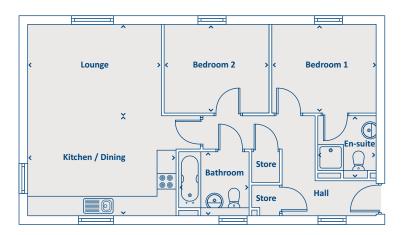

## ► THE HOLFORD

2 bedroom apartment

| Kitchen / Dining | 3050 x 4630 | 10'0" x 15'2" |
|------------------|-------------|---------------|
| Lounge           | 2810 x 4163 | 9'3" x 13'8"  |
| Bathroom         | 1700 x 2150 | 5'7" x 7'1"   |
| Bedroom 1        | 2717 x 3200 | 8'11" x 10'6" |
| En-suite         | 1656 x 1731 | 5'5" x 5'8"   |
| Bedroom 2        | 2717 x 3200 | 8'11" x 10'6" |

➤ Longest measurement taken

## **PLEASE NOTE:**

For illustration purposes only. All dimensions are + or - 50mm and these measurements should not be used for the purchase of carpets or furniture. Please see our Sales Executive for full specification and plot details at this development.