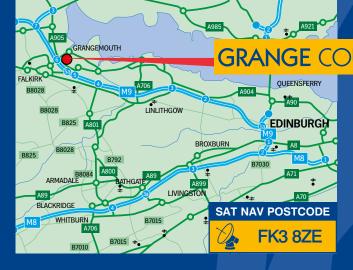

#### **LOCATION**

Grange Court is located on the wider Earls Gate Business Park, 3 miles to the east of Falkirk town centre and directly overlooks the A904 Earls Road, which is the main thoroughfare connecting Falkirk and Grangemouth.

This location provides direct access to junctions 5, 5A & 6 of the M9 motorway, which in turn connects to Scotland's principal motorway network, with the City of Stirling approximately 13 miles to the north and Edinburgh Airport 18 miles South East.

#### TRAVEL DISTANCES

| Falkirk           | 3 miles  | 6 mins  |
|-------------------|----------|---------|
| Stirling          | 13 miles | 22 mins |
| Edinburgh Airport | 18 miles | 29 mins |
| Edinburgh         | 27 miles | 40 mins |
| Glasgow           | 28 miles | 38 mins |
| Glasgow Airport   | 37 miles | 49 mins |
| Source: The AA    |          |         |