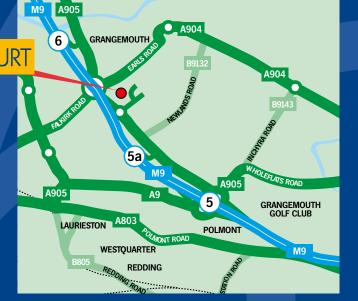

#### **LOCATION**

Grange Court is located on the wider Earls Gate Business Park, 3 miles to the east of Falkirk town centre and directly overlooks the A904 Earls Road, which is the main thoroughfare connecting Falkirk and Grangemouth.

This location provides direct access to junctions 5, 5A & 6 of the M9 motorway, which in turn connects to Scotland's principal motorway network, with the City of Stirling approximately 13 miles to the north and Edinburgh Airport 18 miles South East.

#### TRAVEL DISTANCES

| Falkirk           | 3 miles  | 6 mins  |
|-------------------|----------|---------|
| Stirling          | 13 miles | 22 mins |
| Edinburgh Airport | 18 miles | 29 mins |
| Edinburgh         | 27 miles | 40 mins |
| Glasgow           | 28 miles | 38 mins |
| Glasgow Airport   | 37 miles | 49 mins |
| Source: The AA    |          |         |