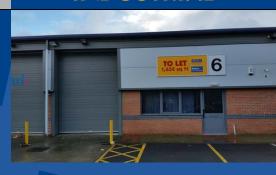

## TO LET

HIGH QUALITY WORKSHOP UNITS FROM 1,093 to 2,212 SQ FT (102 - 206 SQ M)

#### **SPECIFICATION**

Grange Court is a modern estate set in an attractive landscaped setting and comprises 9 individual workshop / storage units ranging in size from 1,093 sq ft to 2,212sq ft with each unit benefitting from:

#### **ACCOMMODATION**

| UNIT  | SIZE (SQ FT) | SIZE (SQ M) | EPC<br>RATINGS |
|-------|--------------|-------------|----------------|
| 1     | 2,212        | 206         | C+ 31          |
| 2     | 1,093        | 102         | C+ 34          |
| 3     | 2,211        | 205         | C+ 31          |
| 4     | 2,211        | 205         | C+ 32          |
| 5     | 1,652        | 153         | C+ 36          |
| 6     | 1,652        | 153         | D+ 47          |
| 7     | 2,210        | 205         | B 30           |
| 8     | 1,093        | 102         | C+ 34          |
| 9     | 2,211        | 206         | C+ 32          |
| TOTAL | 16,545       | 1,537       |                |