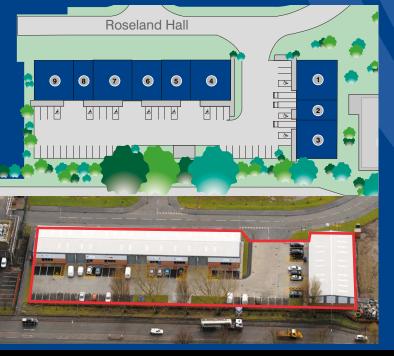

#### **SPECIFICATION**

Grange Court is a modern estate set in an attractive landscaped setting and comprises 9 individual workshop / storage units ranging in size from 1,093 sq ft to 2,212sq ft with each unit benefitting from:

#### **ACCOMMODATION**

| UNIT  | SIZE (SQ FT) | SIZE (SQ M) | EPC<br>RATINGS |
|-------|--------------|-------------|----------------|
| 1     | 2,212        | 206         | C+ 31          |
| 2     | 1,093        | 102         | C+ 34          |
| 3     | 2,211        | 205         | C+ 31          |
| 4     | 2,211        | 205         | C+ 32          |
| 5     | 1,652        | 153         | C+ 36          |
| 6     | 1,652        | 153         | D+ 47          |
| 7     | 2,210        | 205         | B 30           |
| 8     | 1,093        | 102         | C+ 34          |
| 9     | 2,211        | 206         | C+ 32          |
| TOTAL | 16,545       | 1,537       |                |