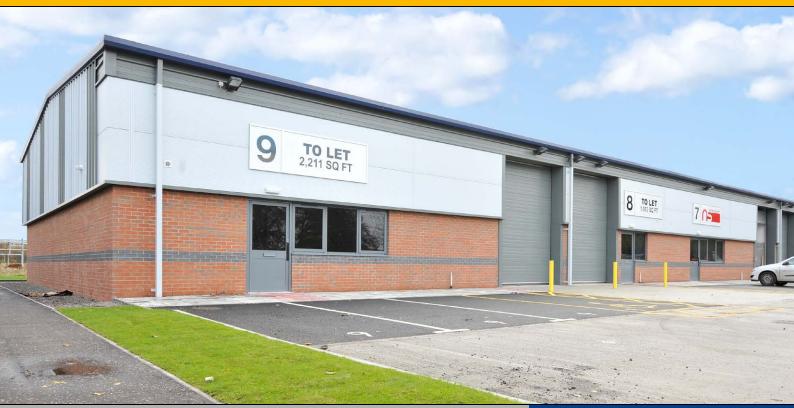

## TO LET

HIGH QUALITY WORKSHOP UNITS FROM 1,093 to 2,212 SQ FT (102 - 206 SQ M)

#### **SPECIFICATION**

Grange Court is a modern estate set in an attractive landscaped setting and comprises 9 individual workshop / storage units ranging in size from 1,093 sq ft to 2,212sq ft with each unit benefitting from:

#### **ACCOMMODATION**

| UNIT  | SIZE (SQ FT) | SIZE (SQ M) | EPC<br>RATINGS |
|-------|--------------|-------------|----------------|
| 1     | 2,212        | 206         | C+ 31          |
| 2     | 1,093        | 102         | C+ 34          |
| 3     | 2,211        | 205         | C+ 31          |
| 4     | 2,211        | 205         | C+ 32          |
| 5     | 1,652        | 153         | C+ 36          |
| 6     | 1,652        | 153         | D+ 47          |
| 7     | 2,210        | 205         | B 30           |
| 8     | 1,093        | 102         | C+ 34          |
| 9     | 2,211        | 206         | C+ 32          |
| TOTAL | 16,545       | 1,537       |                |