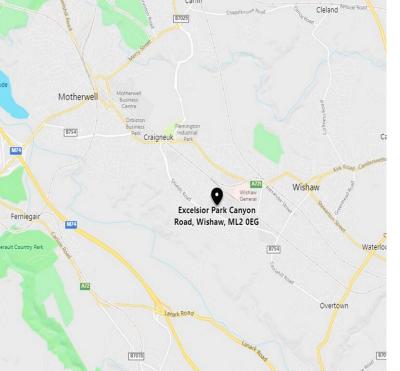

#### **LOCATION**

The unit is situated on the popular Excelsior Park estate which is located within Neherton Industrial Estate, and accessed via the B754 Netherton Road. The estate is a five minute drive from Wishaw Town Centre and surrounded by considerable existing and modern residential development.

Wishaw is located within North Lanarkshire, approximately 17 miles south east of Glasgow and 33 miles west of Edinburgh. The town benefits from excellent communication link, with access to the M74 motorway via Junction 6 and access to the M8 motorway via the A73.