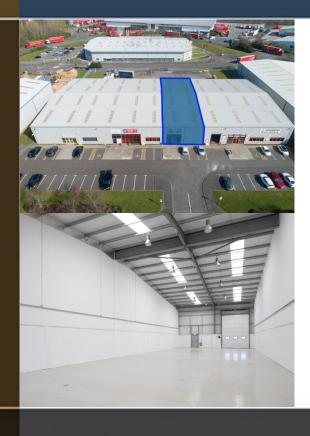

#### **DESCRIPTION**

The unit forms part of a modern terrace and is of steel portal frame construction. The roof is of profiled cladding incorporating daylight panels. The minimum eaves height is 6m and floors throughout are of reinforced concrete. The unit is served by a vehicle access loading door at the rear of the property with access to a shared yard area. The unit features glazed entrances to the front where there is also customer car parking.

This modern mid terraced unit measures 5,128 sq ft.