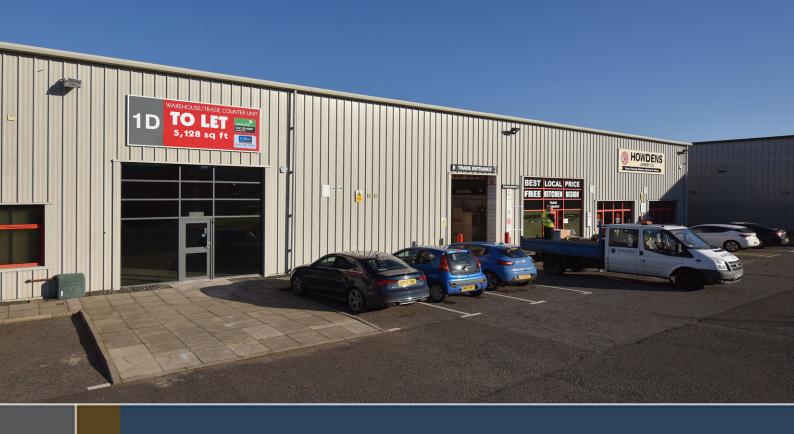

# UNIT 1D EXCELSIOR PARK

**CANYON ROAD, WISHAW, ML2 0EG** 

- Prominent unit surrounded by trade counter properties
- Established industrial location
- Shared service yard
- Customer parking at the front of the property
- Feature glazing at entrance
- Minimum eaves height 6.0m

#### **DESCRIPTION**

The unit forms part of a modern terrace and is of steel portal frame construction. The roof is of profiled cladding incorporating daylight panels. The minimum eaves height is 6m and floors throughout are of reinforced concrete. The unit is served by a vehicle access loading door at the rear of the property with access to a shared yard area. The unit features glazed entrances to the front where there is also customer car parking.

#### **SPECIFICATION**

- Feature glazed entrances
- · Minimum eaves height 6m
- Rear shared yard / loading area
- Parking to the front of the units