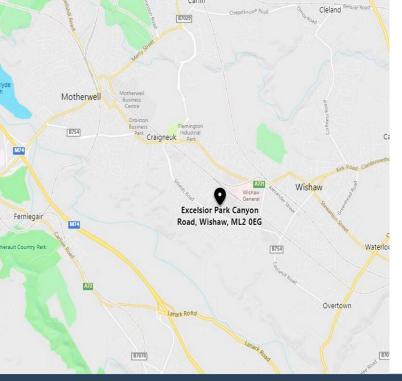

#### LOCATION

The unit is situated on the popular Excelsior Park estate which is located within Neherton Industrial Estate, and accessed via the B754 Netherton Road. The estate is a five minute drive from Wishaw Town Centre and surrounded by considerable existing and modern residential development.

Wishaw is located within North Lanarkshire, approximately 17 miles south east of Glasgow and 33 miles west of Edinburgh. The town benefits from excellent communication link, with access to the M74 motorway via Junction 6 and access to the M8 motorway via the A73.