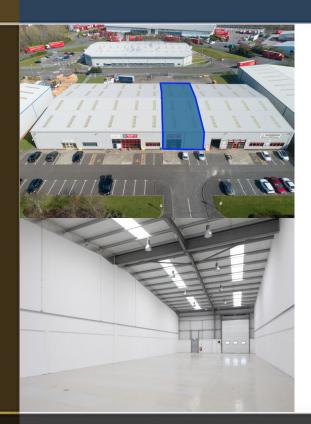

## UNITS 1D, EXCELSIOR PARK

CANYON ROAD, WISHAW

#### DESCRIPTION

The unit forms part of a modern terrace and are of steel portal frame construction. The roof is of profiled cladding incorporating daylight panels. The minimum eaves height is 6m and floors throughout are of reinforced concrete. Each unit is served by a vehicle access loading door at the rear of the property with access to a shared yard area. Both units featured glazed entrances to the front where there is also customer car parking.

This modern mid terraced unit measures 5,128 sq ft.