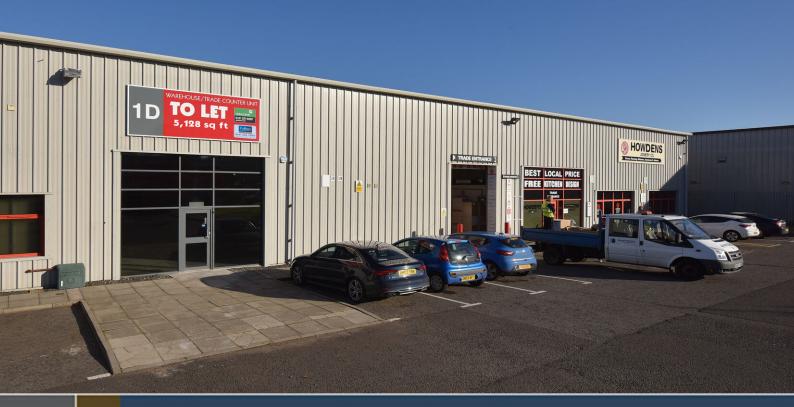

# UNIT 1D EXCELSIOR PARK

#### CANYON ROAD, WISHAW, ML2 OEG

**TO LET** 

- Prominent unit surrounded by trade counter properties
- Established industrial location
- Shared service yard
- Customer parking at the front of the property
- Feature glazing at entrance
- Minimum eaves height 6.0m

### MODERN INDUSTRIAL UNITS 5,128 sq ft (476 sq m)

#### DESCRIPTION

The unit forms part of a modern terrace and are of steel portal frame construction. The roof is of profiled cladding incorporating daylight panels. The minimum eaves height is 6m and floors throughout are of reinforced concrete. Each unit is served by a vehicle access loading door at the rear of the property with access to a shared yard area. Both units featured glazed entrances to the front where there is also customer car parking.

#### SPECIFICATION

- Feature glazed entrance
- Minimum eaves height 6m
- Rear shared yard / loading area
- Parking to the front of the unit