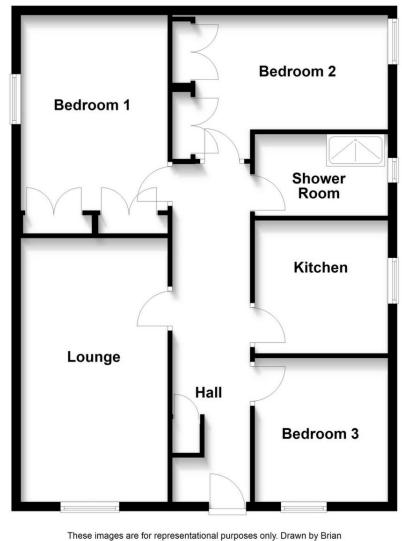

## **Room Details**

## Ground Floor

Entrance Hall Lounge/Diner Kitchen Master Bedroom Bedroom Two Bedroom Three Shower Room <u>Outside</u> **Communal Gardens** Garage En-Bloc **Communal Parking** Lease Information Lease Length 946 Ground Rent £20.00 P/A Service Charge £60.00 P/M

26'4" x 6'5" (8.03m x 1.96m) 17'9" x 10'9" (5.41m x 3.28m) 9'4" x 9'4" (2.84m x 2.84m) 14'4" x 10'9" (4.37m x 3.28m) 14'3" x 10'5" (4.34m x 3.18m) 11'4" x 9'5" (3.45m x 2.87m) 9'3" x 6'4" (2.82m x 1.93m)

Flat

e images are for representational purposes only. Drawn by Bria Blunden. Plan produced using PlanUp.

Whilst every care is taken to ensure the accuracy of these details no responsibility for errors or misdescription can be accepted nor is any guarantee offered in respect of the property. These particulars do not constitute any part of an offer or contract.