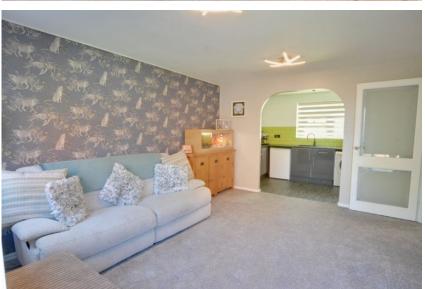

The front door leads into an entrance hall which in turn provides access to the lounge, bedroom and family bathroom. There is a recessed storage area for coats and shoes. The lounge is open plan to a modern re-fitted kitchen, including a range of base and eye level units incorporating drawers and cupboards, with integrated oven and gas hob space is provided for a fridge freezer and further space & plumbing for a washing machine. There is room for a small table and chairs, taking care of all your dining needs. The bedroom is a great size and can comfortably hold a king size bed, still leaving plenty of additional space for free standing furniture. There is plenty of room for a range of wardrobes and a rear aspect double glazed window, overlooks the garden. The modern re-fitted family bathroom comprises of a three-piece suite with shower over the bath, low level w.c and wash hand basin, set against stylish white and grey tiling. An obscured window, creates natural light and allows for natural ventilation.