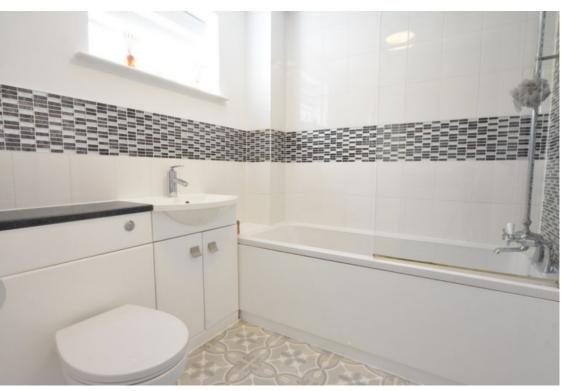

The front door leads into an entrance hall which in turn provides access to the lounge, bedroom and family bathroom. There is a recessed storage area for coats and shoes. The lounge is open plan to a modern re-fitted kitchen, including a range of base and eye level units incorporating drawers and cupboards, with integrated oven and gas hob space is provided for a fridge freezer and further space & plumbing for a washing machine. There is room for a small table and chairs, taking care of all your dining needs. The bedroom is a great size and can comfortably hold a king size bed, still leaving plenty of additional space for free standing furniture. There is plenty of room for a range of wardrobes and a rear aspect double glazed window, overlooks the garden. The modern re-fitted family bathroom comprises of a three-piece suite with shower over the bath, low level w.c and wash hand basin, set against stylish white and grey tiling. An obscured window, creates natural light and allows for natural ventilation.