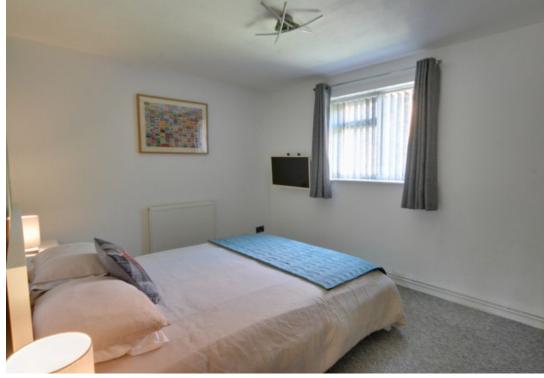

The front door leads into an entrance hall which in turn provides access to the lounge, bedroom and family bathroom. There is a recessed storage area for coats and shoes. The lounge is open plan to a modern re-fitted kitchen, including a range of base and eye level units incorporating drawers and cupboards, with integrated oven and gas hob space is provided for a fridge freezer and further space & plumbing for a washing machine. There is room for a small table and chairs, taking care of all your dining needs. The bedroom is a great size and can comfortably hold a king size bed, still leaving plenty of additional space for free standing furniture. There is plenty of room for a range of wardrobes and a rear aspect double glazed window, overlooks the garden. The modern re-fitted family bathroom comprises of a three-piece suite with shower over the bath, low level w.c and wash hand basin, set against stylish white and grey tiling. An obscured window, creates natural light and allows for natural ventilation.