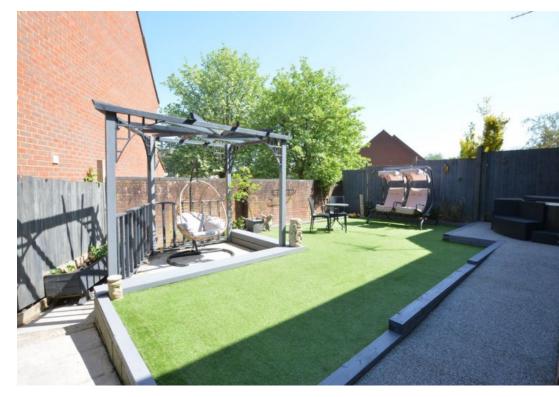

Ample residential parking can be found to the front of the property. The rear garden is mostly laid to Astro Turf with a decked area for entertaining.

A Pathway to side and rear provide shared access to for you and your neighbour.

#### <u>Outside</u>

Rear Garden

Residents Parking