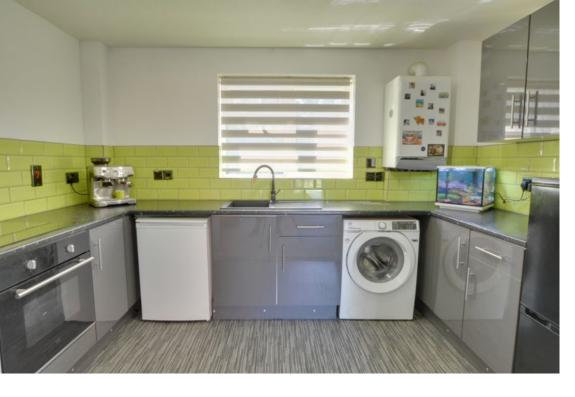

The front door leads into an entrance hall which in turn provides access to the lounge, bedroom and family bathroom. There is a recessed storage area for coats and shoes. The lounge is open plan to a modern re-fitted kitchen, including a range of base and eye level units incorporating drawers and cupboards, with integrated oven and gas hob space is provided for a fridge freezer and further space & plumbing for a washing machine. There is room for a small table and chairs, taking care of all your dining needs. The bedroom is a great size and can comfortably hold a king size bed, still leaving plenty of additional space for free standing furniture. There is plenty of room for a range of wardrobes and a rear aspect double glazed window, overlooks the garden. The modern re-fitted family bathroom comprises of a three-piece suite with shower over the bath, low level w.c and wash hand basin, set against stylish white and grey tiling. An obscured window, creates natural light and allows for natural ventilation.