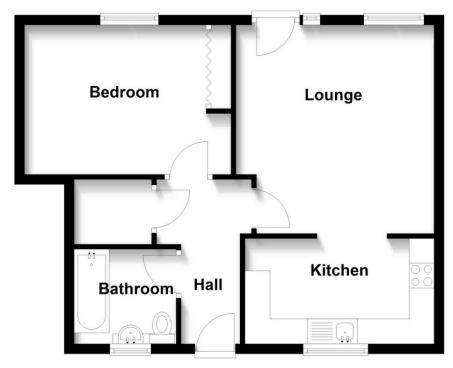

### **Room Details**

## **Ground Floor**

Entrance Hall 10'2" x 3'3" (3.10m x 0.99m)

Lounge/Diner 13'9" x 12'8" (4.19m x

3.86m)

Kitchen 11'7" x 6'10" (3.53m x

2.08m)

Bedroom 13'7" x 9'8" (4.14m x 2.95m)

Bathroom 6'10" x 6'4" (2.08m x 1.93m)

# Ground Floor Approx. 48.7 sq. metres (524.0 sq. feet)

Total area: approx. 48.7 sq. metres (524.0 sq. feet)

These images are for representational purposes only. Drawn by Brian Blunden.
Plan produced using PlanUp.