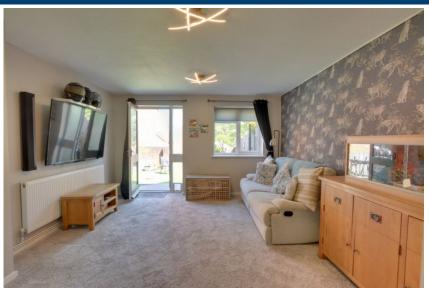

The front door leads into an entrance hall which in turn provides access to the lounge, bedroom and family bathroom. There is a recessed storage area for coats and shoes. The lounge is open plan to a modern re-fitted kitchen, including a range of base and eye level units incorporating drawers and cupboards, with integrated oven and gas hob space is provided for a fridge freezer and further space & plumbing for a washing machine. There is room for a small table and chairs, taking care of all your dining needs. The bedroom is a great size and can comfortably hold a king size bed, still leaving plenty of additional space for free standing furniture. There is plenty of room for a range of wardrobes and a rear aspect double glazed window, overlooks the garden. The modern re-fitted family bathroom comprises of a three-piece suite with shower over the bath, low level w.c and wash hand basin, set against stylish white and grey tiling. An obscured window, creates natural light and allows for natural ventilation.