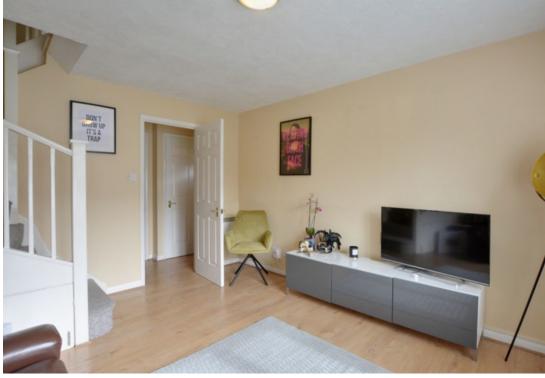

A pathway leads to the front door. The front door which is located to the side leads into the open entrance hall which accesses the lounge/diner and the kitchen. The lounge / diner with stairs to first floor offers generous floor space for free standing sofas and furniture. Natural light filters through from the front aspect window with view over the front garden making this room light and bright.