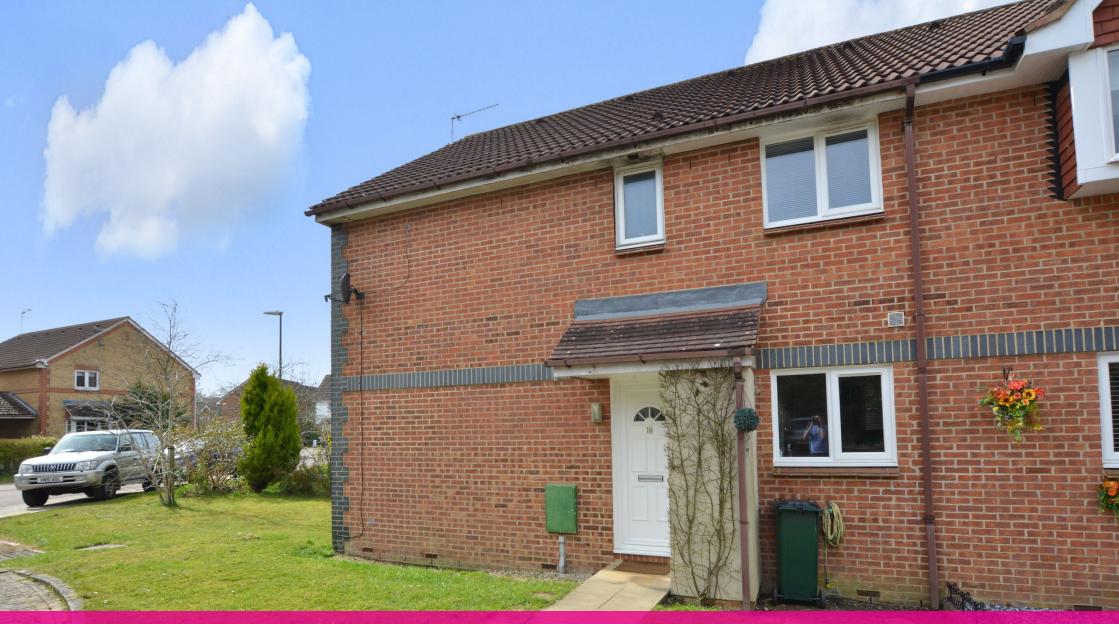

## Guide price £270,000 - £300,000

This lovely two bedroom house is located within Maidenbower and just 1 mile from three bridges station. This property offers spacious internal accommodation and a modern kitchen. To the outside there is front garden and allocated parking space. No chain

A pathway leads to the front door. The front door which is located to the side leads into the open entrance hall which accesses the lounge/diner and the kitchen. The lounge / diner with stairs to first floor offers generous floor space for free standing sofas and furniture. Natural light filters through from the front aspect window with view over the front garden making this room light and bright.

To the front of the property there is a small front garden which is laid to lawn. Located close to the property there is an allocated parking space within a small car parking area.

**EPC Rating D** 