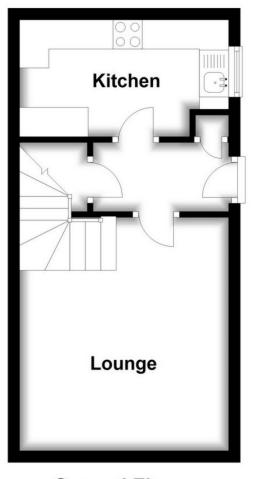

## **Room Details**

## **Ground Floor**

**Entrance Hall** 

Lounge/Diner 15'2" x 11'10" (4.62m x 3.61m)

Kitchen 11'9" x 6'7" (3.58m x 2.01m)

First Floor

Bedroom One 11'10" x 10'1" (3.61m x 3.07m)

Bedroom Two 11'9" x 6'7" (3.58m x 2.01m)