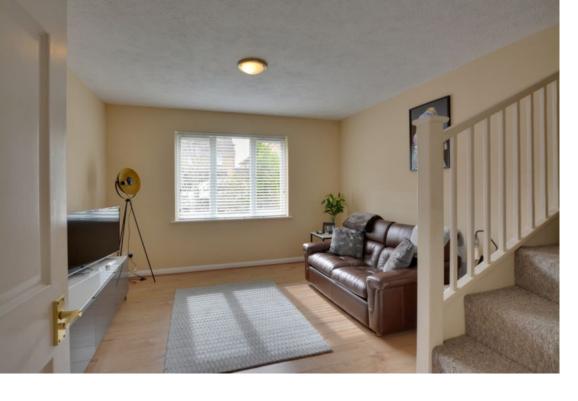

A pathway leads to the front door. The front door which is located to the side leads into the open entrance hall which accesses the lounge/diner and the kitchen. The lounge / diner with stairs to first floor offers generous floor space for free standing sofas and furniture. Natural light filters through from the front aspect window with view over the front garden making this room light and bright.