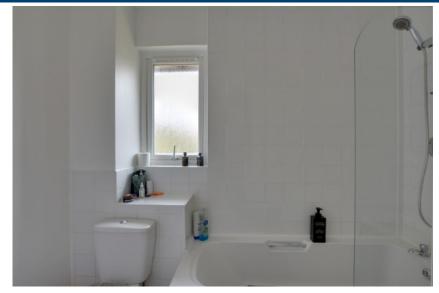

The staircase leads to the landing with hatch to loft provides access to both bedrooms and the bathroom. Within the master bedroom there is also a double built in wardrobe. The bedroom also can comfortably hold a king-size bed and still gives space for further free standing furniture. Bedroom two is a generous single bedroom with ample floor space for free standing bedroom furniture. The bathroom is fitted with a white suite and offers a shower attachment over the bath, a sink and WC as well as a window for natural ventilation.

Bathroom

<u>Outside</u>

Front Garden

**Allocated Parking** 

**Ground Floor** 

**First Floor** 

These drawings are for representational purposes only.

Whilst every care is taken to ensure the accuracy of these details no responsibility for errors or misdescription can be accepted nor is any guarantee offered in respect of the property. These particulars do not constitute any part of an offer or contract.