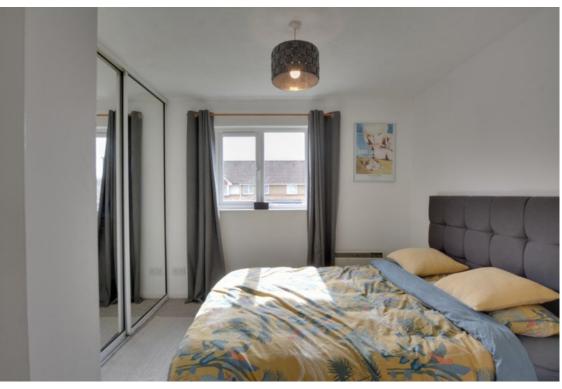

The staircase leads to the landing with hatch to loft provides access to both bedrooms and the bathroom. Within the master bedroom there is also a double built in wardrobe. The bedroom also can comfortably hold a king-size bed and still gives space for further free standing furniture. Bedroom two is a generous single bedroom with ample floor space for free standing bedroom furniture. The bathroom is fitted with a white suite and offers a shower attachment over the bath, a sink and WC as well as a window for natural ventilation.