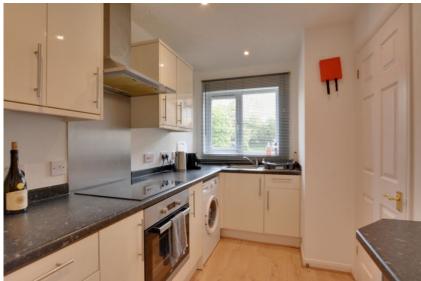

The kitchen offers a range of fitted base and eye level units with work surfaces and some built in appliances which include the oven, hob and extractor there is space for a washing machine, fridge freezer and a side aspect window.