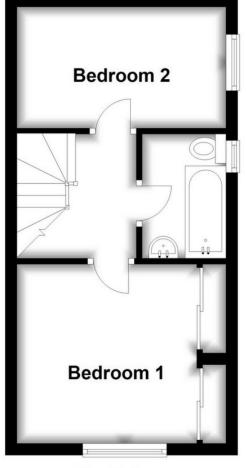

The staircase leads to the landing with hatch to loft provides access to both bedrooms and the bathroom. Within the master bedroom there is also a double built in wardrobe. The bedroom also can comfortably hold a king-size bed and still gives space for further free standing furniture. Bedroom two is a generous single bedroom with ample floor space for free standing bedroom furniture. The bathroom is fitted with a white suite and offers a shower attachment over the bath, a sink and WC as well as a window for natural ventilation.

## **Ground Floor**

**Entrance Hall** 

Lounge/Diner 15'2" x 11'10" (4.62m x 3.61m)

Kitchen 11'9" x 6'7" (3.58m x 2.01m)

First Floor

Bedroom One 11'10" x 10'1" (3.61m x 3.07m)

Bedroom Two 11'9" x 6'7" (3.58m x 2.01m)

Bathroom

<u>Outside</u>

Front Garden

**Allocated Parking** 

**Ground Floor** 

**First Floor** 

These drawings are for representational purposes only.

Whilst every care is taken to ensure the accuracy of these details no responsibility for errors or misdescription can be accepted nor is any guarantee offered in respect of the property. These particulars do not constitute any part of an offer or contract.