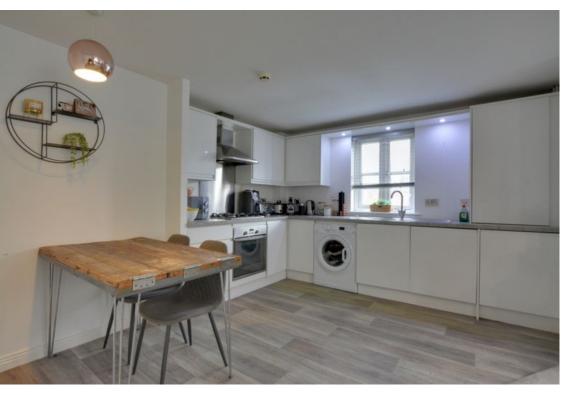

On entering the property you step in the hallway which gives you access to all rooms. To your left is a generous storage cupboard, with plenty of room to house your bulky items. The open plan lounge/diner/kitchen is a real feature to this property, with its triple aspect windows letting in plenty of natural light. The kitchen area offers a range of base and eye level units with integrated electric oven, gas hob and fridge freezer. There is an additional space for a washing machine. The Lounge/Dining area, which is open plan to the kitchen allows for great entertaining, there is ample space for a four seater dining table and chairs along with a range of sofas. The room benefits double aspect windows, allowing in a good degree of natural light throughout the day. The bedroom with its build in double wardrobe is a generous size, it can comfortable hold a king size bed with room for additional furniture. The bathroom is stylishly fitted with a white three piece suite, set against white subway tiles, with new flooring laid March 2025. Outside, the property benefits allocated parking and the block overlooks a lovely green, giving the feeling of plenty of open space.