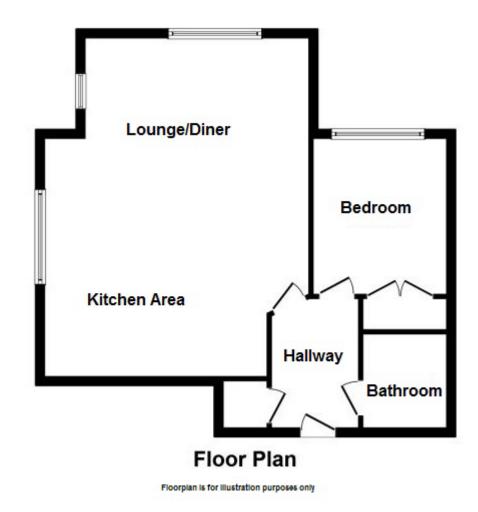

On entering the property you step in the hallway which gives you access to all rooms. To your left is a generous storage cupboard, with plenty of room to house your bulky items. The open plan lounge/diner/kitchen is a real feature to this property, with its triple aspect windows letting in plenty of natural light. The kitchen area offers a range of base and eye level units with integrated electric oven, gas hob and fridge freezer. There is an additional space for a washing machine. The Lounge/Dining area, which is open plan to the kitchen allows for great entertaining, there is ample space for a four seater dining table and chairs along with a range of sofas. The room benefits double aspect windows, allowing in a good degree of natural light throughout the day. The bedroom with its build in double wardrobe is a generous size, it can comfortable hold a king size bed with room for additional furniture. The bathroom is stylishly fitted with a white three piece suite, set against white subway tiles, with new flooring laid March 2025. Outside, the property benefits allocated parking and the block overlooks a lovely green, giving the feeling of plenty of open space.

## **Ground Floor**

**Communal Entrance** 

First Floor

Entrance Hallway 7'6" x 6'5" (2.29m x 1.96m)

Lounge/Diner/Kitchen 19'5" x 13'1" (5.92m x 3.99m)

Bedroom 9'8" x 9'4" (2.95m x 2.84m)

Bathroom 6'8" x 6'1" (2.03m x 1.85m)