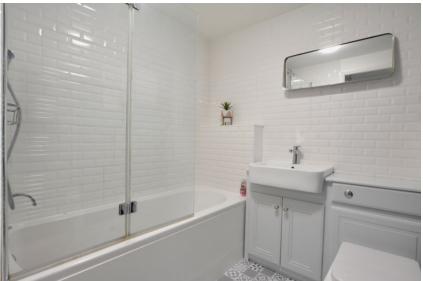

On entering the property you step in the hallway which gives you access to all rooms. To your left is a generous storage cupboard, with plenty of room to house your bulky items. The open plan lounge/diner/kitchen is a real feature to this property, with its triple aspect windows letting in plenty of natural light. The kitchen area offers a range of base and eye level units with integrated electric oven, gas hob and fridge freezer. There is an additional space for a washing machine. The Lounge/Dining area, which is open plan to the kitchen allows for great entertaining, there is ample space for a four seater dining table and chairs along with a range of sofas. The room benefits double aspect windows, allowing in a good degree of natural light throughout the day. The bedroom with its build in double wardrobe is a generous size, it can comfortable hold a king size bed with room for additional furniture. The bathroom is stylishly fitted with a white three piece suite, set against white subway tiles, with new flooring laid March 2025. Outside, the property benefits allocated parking and the block overlooks a lovely green, giving the feeling of plenty of open space.

## **Ground Floor**

**Communal Entrance** 

First Floor

Entrance Hallway 7'6" x 6'5" (2.29m x 1.96m)

Lounge/Diner/Kitchen 19'5" x 13'1" (5.92m x 3.99m)

Bedroom 9'8" x 9'4" (2.95m x 2.84m)

Bathroom 6'8" x 6'1" (2.03m x 1.85m)