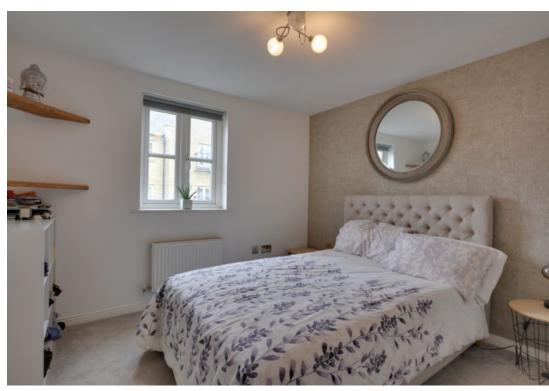

On entering the property you step in the hallway which gives you access to all rooms. To your left is a generous storage cupboard, with plenty of room to house your bulky items. The open plan lounge/diner/kitchen is a real feature to this property, with its triple aspect windows letting in plenty of natural light. The kitchen area offers a range of base and eye level units with integrated electric oven, gas hob and fridge freezer. There is an additional space for a washing machine. The Lounge/Dining area, which is open plan to the kitchen allows for great entertaining, there is ample space for a four seater dining table and chairs along with a range of sofas. The room benefits double aspect windows, allowing in a good degree of natural light throughout the day. The bedroom with its build in double wardrobe is a generous size, it can comfortable hold a king size bed with room for additional furniture. The bathroom is stylishly fitted with a white three piece suite, set against white subway tiles, with new flooring laid March 2025. Outside, the property benefits allocated parking and the block overlooks a lovely green, giving the feeling of plenty of open space.