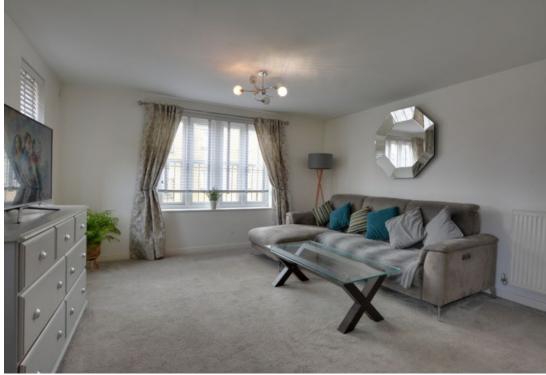

On entering the property you step in the hallway which gives you access to all rooms. To your left is a generous storage cupboard, with plenty of room to house your bulky items. The open plan lounge/diner/kitchen is a real feature to this property, with its triple aspect windows letting in plenty of natural light. The kitchen area offers a range of base and eye level units with integrated electric oven, gas hob and fridge freezer. There is an additional space for a washing machine. The Lounge/Dining area, which is open plan to the kitchen allows for great entertaining, there is ample space for a four seater dining table and chairs along with a range of sofas. The room benefits double aspect windows, allowing in a good degree of natural light throughout the day. The bedroom with its build in double wardrobe is a generous size, it can comfortable hold a king size bed with room for additional furniture. The bathroom is stylishly fitted with a white three piece suite, set against white subway tiles, with new flooring laid March 2025. Outside, the property benefits allocated parking and the block overlooks a lovely green, giving the feeling of plenty of open space.