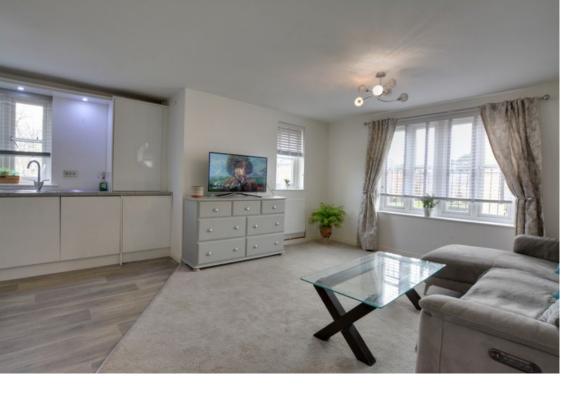

On entering the property you step in the hallway which gives you access to all rooms. To your left is a generous storage cupboard, with plenty of room to house your bulky items. The open plan lounge/diner/kitchen is a real feature to this property, with its triple aspect windows letting in plenty of natural light. The kitchen area offers a range of base and eye level units with integrated electric oven, gas hob and fridge freezer. There is an additional space for a washing machine. The Lounge/Dining area, which is open plan to the kitchen allows for great entertaining, there is ample space for a four seater dining table and chairs along with a range of sofas. The room benefits double aspect windows, allowing in a good degree of natural light throughout the day. The bedroom with its build in double wardrobe is a generous size, it can comfortable hold a king size bed with room for additional furniture. The bathroom is stylishly fitted with a white three piece suite, set against white subway tiles, with new flooring laid March 2025. Outside, the property benefits allocated parking and the block overlooks a lovely green, giving the feeling of plenty of open space.