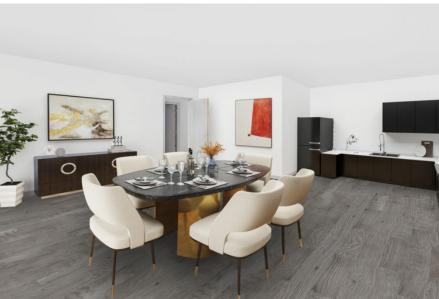

## Second Floor Approx. 59.0 sq. metres (635.5 sq. feet)

These images are for representational purposes only. Drawn by Brian Blunden Plan produced using PlanUp.

Kitchen Spec - Howdens Greenwich Navy with Lomona Appliances