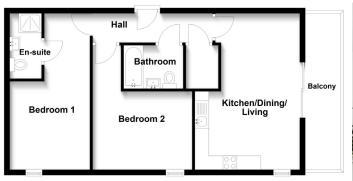

## Second Floor Approx. 59.0 sq. metres (635.5 sq. feet)

These images are for representational purposes only. Drawn by Brian Blunden Plan produced using PlanUp.