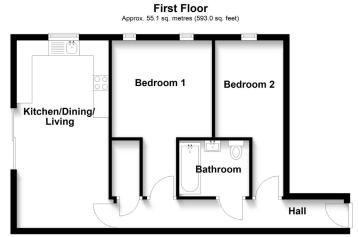

Flat 6 'Bryna House' Cooden Beach Road, Bexhill on Sea TN39 4SL

These images are for representational purposes only. Drawn by Brian Blunden.
Plan produced using PlanUp.