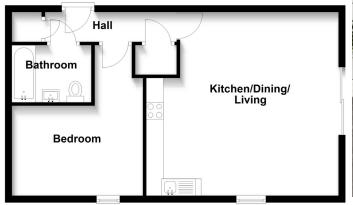

Flat 3 'Bryna House' Cooden Beach Road, Bexhill on Sea TN39 4SL

First Floor Approx. 52.1 sq. metres (560.4 sq. feet)

These images are for representational purposes only. Drawn by Brian Blunden.

Plan produced using PlanUp.