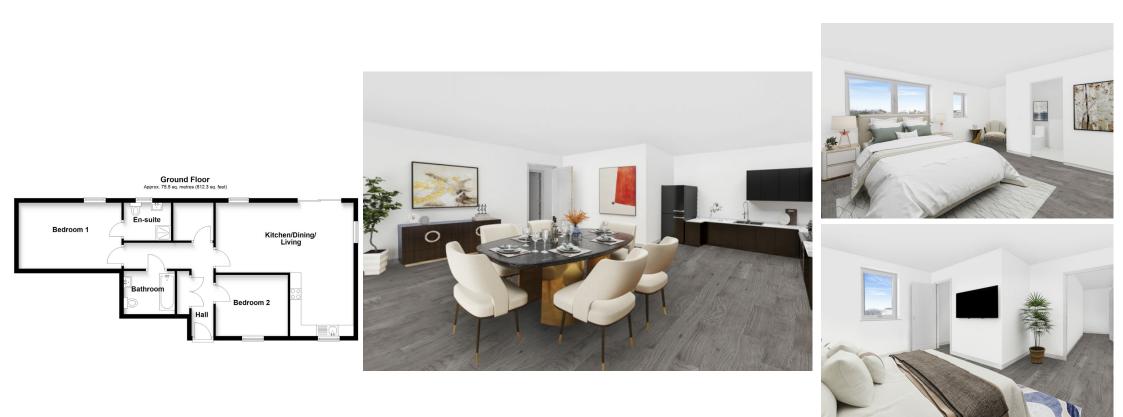

Specifications - MVHR- Vent Axia - Air Source Heat Pump cylinders- Ariston Nuos 200 D - Electric radiators- Rointe UPVC triple glazed windows - ICW warranty 10 Year Warranty

Sanitaryware specification & Tile Spec - Baths and toilets - Highlife - Basins – Imex - Bath screens shower screens – Merlin – Porcelanosa Tiles

Flooring Spec - True LVT silver Ash everywhere except bedrooms and cupboards - Likewise, Carpets, Nimbus internally (bedrooms and cupboards) -Likewise, Carpets, Carbon in communal areas extra heavy duty

Kitchen Spec - Howdens Greenwich Navy with Lomona Appliances

First Floor, Gatwick Road 55 Gatwick Road, Crawley, RH10 9RD Tel: 01293 531721 Fax: Email: crawley@mandpproperty.co.uk www.mandpproperty.co.uk

These images are for representational purposes only. Drawn by Brian Blun Plan produced using PlanUp.