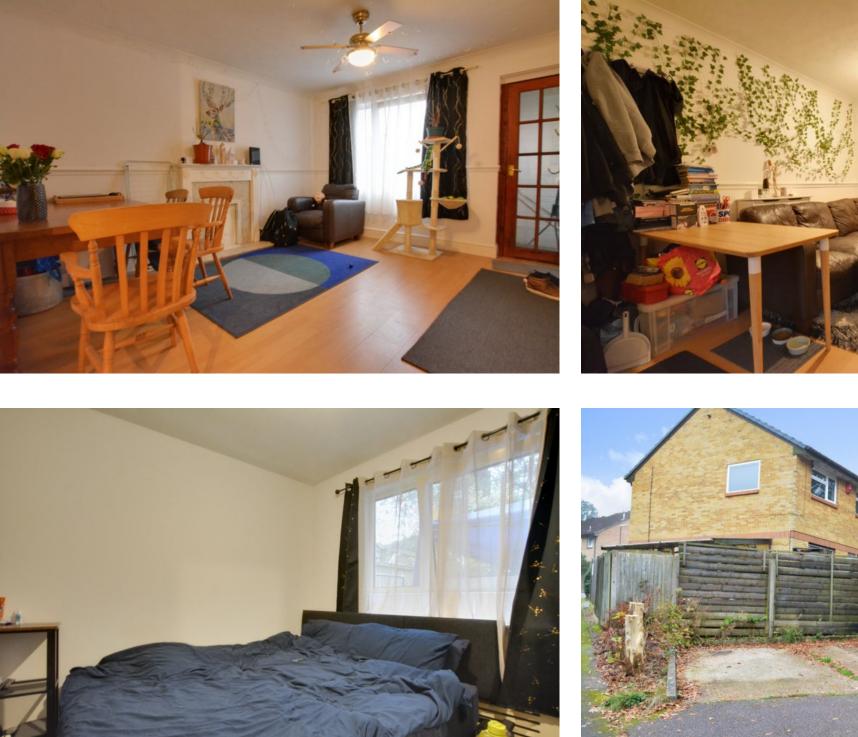

On entering the property, it benefits from an entrance porch with space for shoes and coats, which leads into the open plan living/dining space. The living area is located to the front, and benefits from space for a range of sofas and free standing furniture. To the rear of the room, opposite the kitchen, is the dining area, there is room for 2–4-seater table and chairs with an under stairs cupboard providing plenty of storage. The kitchen offers a range of base and eye level units with space for appliances. Moving through the property there is an inner hall leading to the double bedroom and bathroom, with built in storage, which is plumbed for a washing machine and houses the combi boiler The bedroom is a generous size and overlooks the private rear garden. The family bathroom, offers both bath and shower facilities, with a wash hand basin and low level w/c.

Externally, the property benefits from an enclosed rear garden, laid to patio for ease with gated side access. Whilst to the front, there is an allocated parking space, with further communal parking areas close by.

## **Ground Floor**

**Entrance** Porch 11'7" x 13'4" (3.53m x 4.06m) Lounge Area 9'7" x 12'1" (2.92m x 3.68m) Dining Area Kitchen 8'4" x 5'5" (2.54m x 1.65m) Bedroom 11'1" x 9'7" (3.38m x 2.92m) Bathroom 7'8" x 5'4" (2.34m x 1.63m) <u>Outside</u> Allocated Parking Garden Leasehold 998 Years Remaining