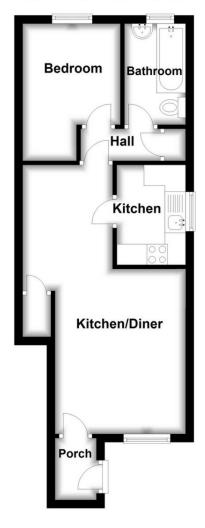

## **Room Details**

## **Ground Floor**

**Entrance** Porch 11'7" x 13'4" (3.53m x 4.06m) Lounge Area 9'7" x 12'1" (2.92m x 3.68m) Dining Area Kitchen 8'4" x 5'5" (2.54m x 1.65m) Bedroom 11'1" x 9'7" (3.38m x 2.92m) Bathroom 7'8" x 5'4" (2.34m x 1.63m) <u>Outside</u> Allocated Parking Garden Leasehold 998 Years Remaining

Ground Floor

Approx. 39.0 sq. metres (419.8 sq. feet)

Total area: approx. 39.0 sq. metres (419.8 sq. feet) These drawings are for representational purposes only. Drawn by Brian Blunden. Plan produced using PlanUp.