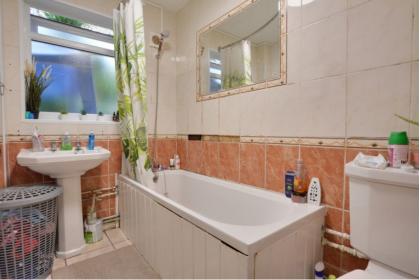

On entering the property, it benefits from an entrance porch with space for shoes and coats, which leads into the open plan living/dining space. The living area is located to the front, and benefits from space for a range of sofas and free standing furniture. To the rear of the room, opposite the kitchen, is the dining area, there is room for 2–4-seater table and chairs with an under stairs cupboard providing plenty of storage. The kitchen offers a range of base and eye level units with space for appliances. Moving through the property there is an inner hall leading to the double bedroom and bathroom, with built in storage, which is plumbed for a washing machine and houses the combi boiler The bedroom is a generous size and overlooks the private rear garden. The family bathroom, offers both bath and shower facilities, with a wash hand basin and low level w/c.