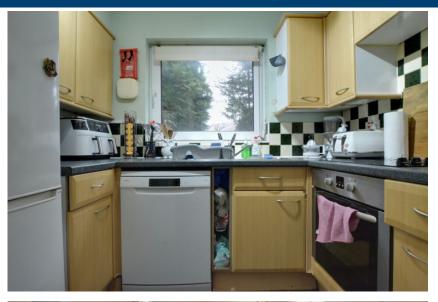

On entering the property, it benefits from an entrance porch with space for shoes and coats, which leads into the open plan living/dining space. The living area is located to the front, and benefits from space for a range of sofas and free standing furniture. To the rear of the room, opposite the kitchen, is the dining area, there is room for 2–4-seater table and chairs with an under stairs cupboard providing plenty of storage. The kitchen offers a range of base and eye level units with space for appliances. Moving through the property there is an inner hall leading to the double bedroom and bathroom, with built in storage, which is plumbed for a washing machine and houses the combi boiler The bedroom is a generous size and overlooks the private rear garden. The family bathroom, offers both bath and shower facilities, with a wash hand basin and low level w/c.