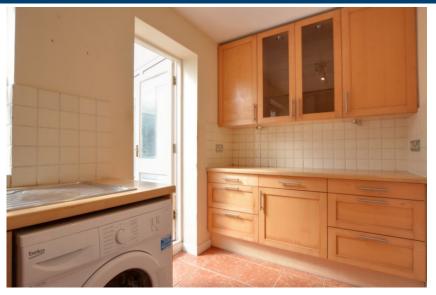

Approaching the property, a small pathway leads you to the front door. On entering the property, you step in to the lounge/diner with stairs ahead that lead to the first floor. The lounge/diner can comfortably hold a range of sofas and dining table and enjoys views to the front. To the far end a door leads into the refitted kitchen, it is fitted with a range of base and eye level units with generous work surface surround. There is an integrated fridge/freezer, cooker, hob and cooker hood. Passing through the kitchen, a conservatory has been added giving additional ground floor space for either a small dining room, office or play room. The conservatory opens up nicely into the rear garden.