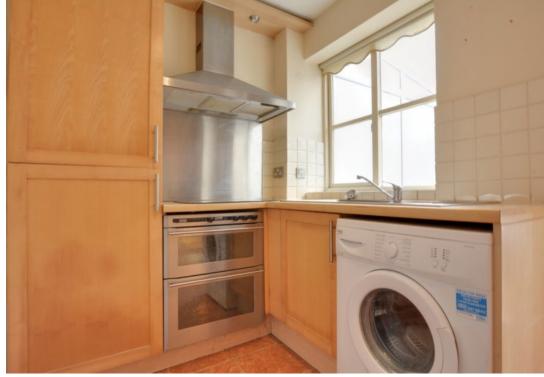

Approaching the property, a small pathway leads you to the front door. On entering the property, you step in to the lounge/diner with stairs ahead that lead to the first floor. The lounge/diner can comfortably hold a range of sofas and dining table and enjoys views to the front. To the far end a door leads into the refitted kitchen, it is fitted with a range of base and eye level units with generous work surface surround. There is an integrated fridge/freezer, cooker, hob and cooker hood. Passing through the kitchen, a conservatory has been added giving additional ground floor space for either a small dining room, office or play room. The conservatory opens up nicely into the rear garden.

## **Ground Floor**

Lounge/Diner 15'7" x 11'9" (4.75m x 3.58m)

Kitchen 11'9" x 5'11" (3.58m x 1.80m)

Conservatory 10'1" x 7'6" (3.07m x 2.29m)

First Floor

Bedroom One 11'9" x 11'1" (3.58m x 3.38m)

Bedroom Two 10'10" x 5'7" (3.30m x 1.70m)