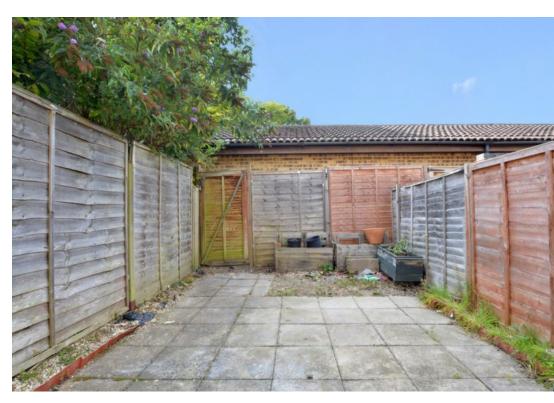

The bathroom is fitted with a three piece suite and has been partly tiled. Outside the rear garden is enclosed with fence panelling and has been paved for ease of maintenance. A rear gate provides access.

**Bathroom** 

<u>Outside</u>

Rear Garden

**Allocated Parking** 

Total area: approx. 57.1 sq. metres (614.3 sq. feet)

These drawings are for representational purposes only. Drawn by Brian Blunden.

Plan produced using PlanUp.