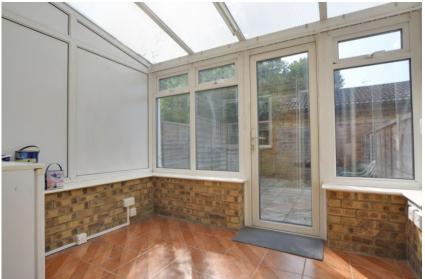

Approaching the property, a small pathway leads you to the front door. On entering the property, you step in to the lounge/diner with stairs ahead that lead to the first floor. The lounge/diner can comfortably hold a range of sofas and dining table and enjoys views to the front. To the far end a door leads into the refitted kitchen, it is fitted with a range of base and eye level units with generous work surface surround. There is an integrated fridge/freezer, cooker, hob and cooker hood. Passing through the kitchen, a conservatory has been added giving additional ground floor space for either a small dining room, office or play room. The conservatory opens up nicely into the rear garden.