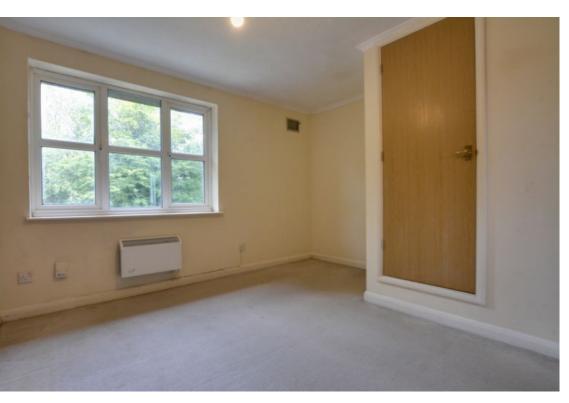

Upstairs the main bedroom is a generous size and can comfortably hold a king size bed with room for freestanding furniture. There is one built in wardrobe in the rooms which extends over the stairs. Bedroom two is a single room which room for a single bed and freestanding furniture.

## **Ground Floor**

Lounge/Diner 15'7" x 11'9" (4.75m x 3.58m)

Kitchen 11'9" x 5'11" (3.58m x 1.80m)

Conservatory 10'1" x 7'6" (3.07m x 2.29m)

First Floor

Bedroom One 11'9" x 11'1" (3.58m x 3.38m)

Bedroom Two 10'10" x 5'7" (3.30m x 1.70m)