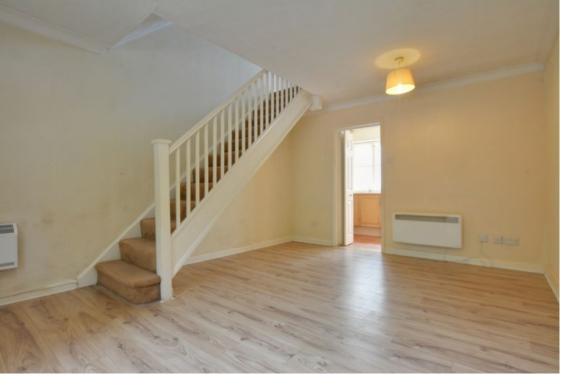

Approaching the property, a small pathway leads you to the front door. On entering the property, you step in to the lounge/diner with stairs ahead that lead to the first floor. The lounge/diner can comfortably hold a range of sofas and dining table and enjoys views to the front. To the far end a door leads into the refitted kitchen, it is fitted with a range of base and eye level units with generous work surface surround. There is an integrated fridge/freezer, cooker, hob and cooker hood. Passing through the kitchen, a conservatory has been added giving additional ground floor space for either a small dining room, office or play room. The conservatory opens up nicely into the rear garden.

## **Ground Floor**

Lounge/Diner 15'7" x 11'9" (4.75m x 3.58m)

Kitchen 11'9" x 5'11" (3.58m x 1.80m)

Conservatory 10'1" x 7'6" (3.07m x 2.29m)

First Floor

Bedroom One 11'9" x 11'1" (3.58m x 3.38m)

Bedroom Two 10'10" x 5'7" (3.30m x 1.70m)