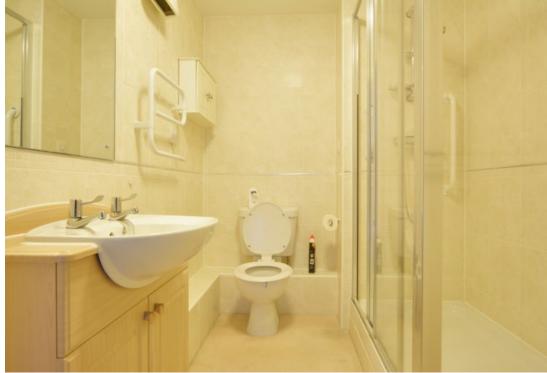

An inner hallway leads to stairs and lift to the second floor and second floor landing and front door into the spacious entrance hall. The entrance hall provides access to the lounge/diner, master double bedroom and bathroom. The entrance hall is great space with a large built-in recess cupboard/airing cupboard. A door leads through to the lounge/diner which provides a great relaxation space and is enhanced with natural light from the two front aspect windows. There is space for a dining room table and chairs and further space for your free-standing furniture. A door leads through to the fitted kitchen with some built in appliances and plenty of base and eye level units and work surface space. The Master bedroom is a great size with a range of built-in wardrobes and comfortably holds a king size bed with adequate space for free standing bedroom furniture. The fitted shower room comprises of a threepiece white suite.

## <u>Outside</u>

Shower Room

**Communal Gardens** 

**Communal Parking** 