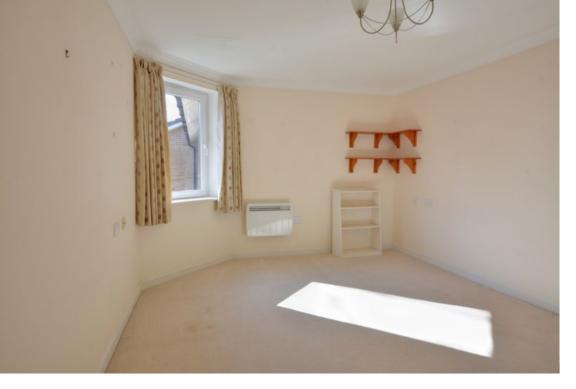

An inner hallway leads to stairs and lift to the second floor and second floor landing and front door into the spacious entrance hall. The entrance hall provides access to the lounge/diner, master double bedroom and bathroom. The entrance hall is great space with a large built-in recess cupboard/airing cupboard. A door leads through to the lounge/diner which provides a great relaxation space and is enhanced with natural light from the two front aspect windows. There is space for a dining room table and chairs and further space for your free-standing furniture. A door leads through to the fitted kitchen with some built in appliances and plenty of base and eye level units and work surface space. The Master bedroom is a great size with a range of built-in wardrobes and comfortably holds a king size bed with adequate space for free standing bedroom furniture. The fitted shower room comprises of a threepiece white suite.

### Second Floor Landing

Entrance Hall

Open Plan Lounge/Diner Modern Kitchen Master Bedroom 17'8" x 10'11" (5.38m x 3.33m) 9'1" x 5'9" (2.77m x 1.75m) 14'4" x 11'9" (4.37m x 3.58m)