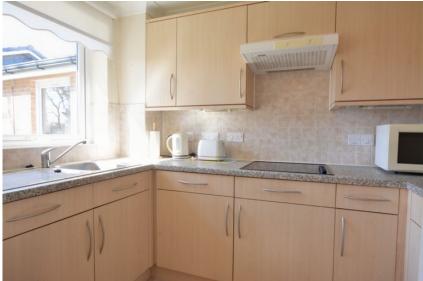

An inner hallway leads to stairs and lift to the second floor and second floor landing and front door into the spacious entrance hall. The entrance hall provides access to the lounge/diner, master double bedroom and bathroom. The entrance hall is great space with a large built-in recess cupboard/airing cupboard. A door leads through to the lounge/diner which provides a great relaxation space and is enhanced with natural light from the two front aspect windows. There is space for a dining room table and chairs and further space for your free-standing furniture. A door leads through to the fitted kitchen with some built in appliances and plenty of base and eye level units and work surface space. The Master bedroom is a great size with a range of built-in wardrobes and comfortably holds a king size bed with adequate space for free standing bedroom furniture. The fitted shower room comprises of a threepiece white suite.

### Second Floor Landing

Entrance Hall

Open Plan Lounge/Diner Modern Kitchen Master Bedroom 17'8" x 10'11" (5.38m x 3.33m) 9'1" x 5'9" (2.77m x 1.75m) 14'4" x 11'9" (4.37m x 3.58m)