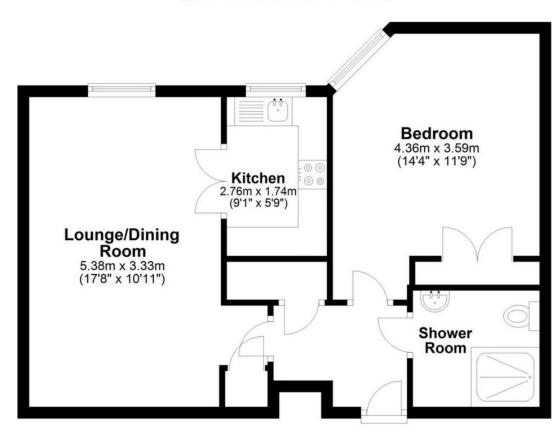

# **Room Details**

Top Floor Approx. 50.1 sq. metres (539.6 sq. feet)

Total area: approx. 50.1 sq. metres (539.6 sq. feet)

Whilst every care is taken to ensure the accuracy of these details no responsibility for errors or misdescription can be accepted nor is any guarantee offered in respect of the property. These particulars do not constitute any part of an offer or contract.

### Second Floor Landing

Entrance Hall

Open Plan Lounge/Diner Modern Kitchen Master Bedroom 17'8" x 10'11" (5.38m x 3.33m) 9'1" x 5'9" (2.77m x 1.75m) 14'4" x 11'9" (4.37m x 3.58m)

## <u>Outside</u>

Shower Room

**Communal Gardens** 

**Communal Parking** 