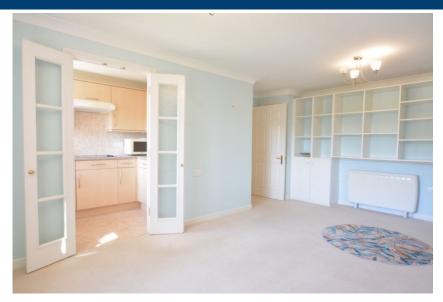

An inner hallway leads to stairs and lift to the second floor and second floor landing and front door into the spacious entrance hall. The entrance hall provides access to the lounge/diner, master double bedroom and bathroom. The entrance hall is great space with a large built-in recess cupboard/airing cupboard. A door leads through to the lounge/diner which provides a great relaxation space and is enhanced with natural light from the two front aspect windows. There is space for a dining room table and chairs and further space for your free-standing furniture. A door leads through to the fitted kitchen with some built in appliances and plenty of base and eye level units and work surface space. The Master bedroom is a great size with a range of built-in wardrobes and comfortably holds a king size bed with adequate space for free standing bedroom furniture. The fitted shower room comprises of a threepiece white suite.

### Second Floor Landing

Entrance Hall

Open Plan Lounge/Diner Modern Kitchen Master Bedroom 17'8" x 10'11" (5.38m x 3.33m) 9'1" x 5'9" (2.77m x 1.75m) 14'4" x 11'9" (4.37m x 3.58m)