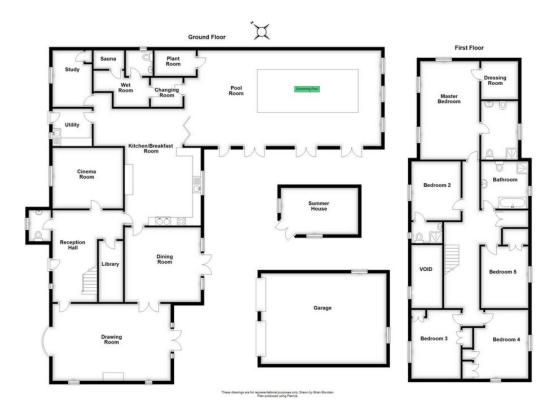

## **Room Details**

## Ground Floor

| Entrance Hall                    |                                |
|----------------------------------|--------------------------------|
| Downstairs W/C                   |                                |
| Library / Reading Room           |                                |
| Cinema Room                      | 14'1" x 12'4" (4.29m x 3.76m)  |
| Study                            | 11'4" x 7'3" (3.45m x 2.21m)   |
| Kitchen/Breakfast Room           | 24'8" x 17'10" (7.52m x 5.44m) |
| Sitting Room                     | 23'6" x 15'5" (7.16m x 4.70m)  |
| Dining Room                      | 15'11" x 14'4" (4.85m x 4.37m) |
| Swimming Pool Room               | 40'1" x 19'6" (12.22m x 5.94m) |
| Sauna, Wet Room & Changing Rooms | 5                              |

## <u>First Floor</u>

| Mezzanine Landing          |                                |
|----------------------------|--------------------------------|
| Master Bedroom             | 19'8" x 12'1" (5.99m x 3.68m)  |
| Dressing Room              |                                |
| En-Suite Shower            |                                |
| Bedroom Two                | 11'8" x 10'1" (3.56m x 3.07m)  |
| En-Suite Shower            |                                |
| Bedroom Three              | 15'7" x 10'10" (4.75m x 3.30m) |
| Bedroom Four               | 15'7" x 10'8" (4.75m x 3.25m)  |
| Bedroom Five               | 12'6" x 9'4" (3.81m x 2.84m)   |
| Family Bathroom            |                                |
| <u>Outside</u>             |                                |
| Detached Double Garage     | 24'11" x 19'1" (7.59m x 5.82m) |
| Driveway for Multiple Cars |                                |
| Summer House               | 15'6" x 9'8" (4.72m x 2.95m)   |
| Extensive Gardens          |                                |