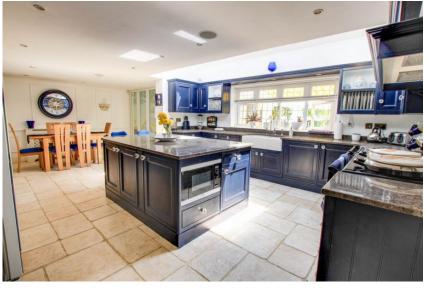

Welcome to Park View Lodge, a stunning and spacious country five bed detached home, located in a peaceful and picturesque area that offers a perfect escape from the hustle and bustle of the city. Upon entering the property, you are greeted by a large entrance hallway, ideal for welcoming guests. The interior of this beautiful home boasts a full-length lounge with dual aspect windows, providing ample natural light and stunning views. A dining room is perfectly positioned for entertaining guests and family meals, while a cinema room is perfect for movie nights with friends and family. The kitchen/diner has been designed to a high standard and comes fully equipped with modern appliances, providing a perfect space for preparing meals and casual dining. A useful utility room is adjacent to the kitchen, with plenty of storage and space for laundry. There is also a study area that offers a comfortable and quiet space for work or study. An indoor swimming pool and sauna complex complete this incredible property, offering the ultimate in relaxation and comfort.

## Ground Floor

| Entrance Hall                    |                                |
|----------------------------------|--------------------------------|
| Downstairs W/C                   |                                |
| Library / Reading Room           |                                |
| Cinema Room                      | 14'1" x 12'4" (4.29m x 3.76m)  |
| Study                            | 11'4" x 7'3" (3.45m x 2.21m)   |
| Kitchen/Breakfast Room           | 24'8" x 17'10" (7.52m x 5.44m) |
| Sitting Room                     | 23'6" x 15'5" (7.16m x 4.70m)  |
| Dining Room                      | 15'11" x 14'4" (4.85m x 4.37m) |
| Swimming Pool Room               | 40'1" x 19'6" (12.22m x 5.94m) |
| Sauna, Wet Room & Changing Rooms | 5                              |