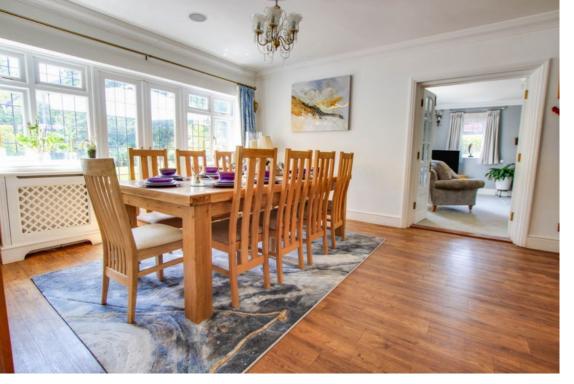

Welcome to Park View Lodge, a stunning and spacious country five bed detached home, located in a peaceful and picturesque area that offers a perfect escape from the hustle and bustle of the city. Upon entering the property, you are greeted by a large entrance hallway, ideal for welcoming guests. The interior of this beautiful home boasts a full-length lounge with dual aspect windows, providing ample natural light and stunning views. A dining room is perfectly positioned for entertaining guests and family meals, while a cinema room is perfect for movie nights with friends and family. The kitchen/diner has been designed to a high standard and comes fully equipped with modern appliances, providing a perfect space for preparing meals and casual dining. A useful utility room is adjacent to the kitchen, with plenty of storage and space for laundry. There is also a study area that offers a comfortable and quiet space for work or study. An indoor swimming pool and sauna complex complete this incredible property, offering the ultimate in relaxation and comfort.

## Ground Floor

| Entrance Hall                    |                                |
|----------------------------------|--------------------------------|
| Downstairs W/C                   |                                |
| Library / Reading Room           |                                |
| Cinema Room                      | 14'1" x 12'4" (4.29m x 3.76m)  |
| Study                            | 11'4" x 7'3" (3.45m x 2.21m)   |
| Kitchen/Breakfast Room           | 24'8" x 17'10" (7.52m x 5.44m) |
| Sitting Room                     | 23'6" x 15'5" (7.16m x 4.70m)  |
| Dining Room                      | 15'11" x 14'4" (4.85m x 4.37m) |
| Swimming Pool Room               | 40'1" x 19'6" (12.22m x 5.94m) |
| Sauna, Wet Room & Changing Rooms | 5                              |