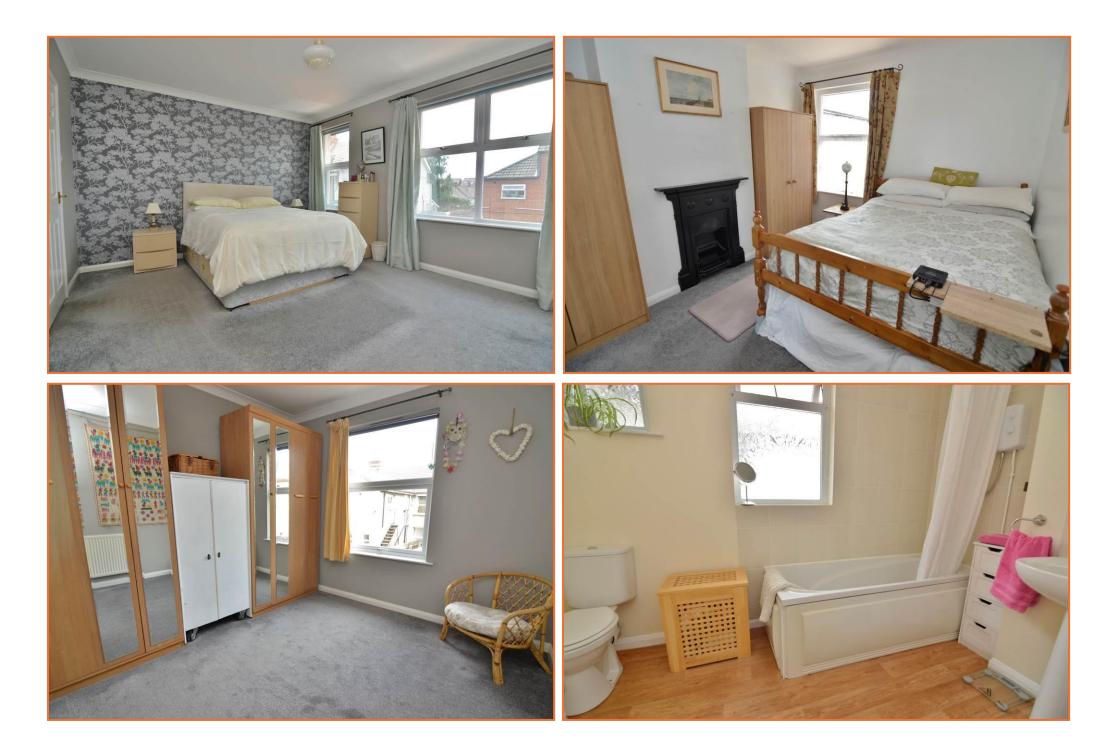

**FIRST FLOOR LANDING** Two radiators, access to loft space, doors to :-

**BEDROOM ONE** 16' 1" x 12' 1" (4.9m x 3.68m) Radiator, two windows to front aspect, original feature fireplace.

**BEDROOM TWO 11' 10" x 10' (3.61m x 3.05m)** Radiator, window to rear aspect, original feature fireplace.

**BEDROOM THREE** 10' 8.28" x 9' 11" (3.25m x 3.02m) Radiator, window to rear aspect, original feature fireplace.

#### BATHROOM 10' 4" x 6' 6" (3.15m x 1.98m)

Suite comprising low level WC, hand wash basin, panel bath with electric shower over, radiator, two obscured windows to side aspect.