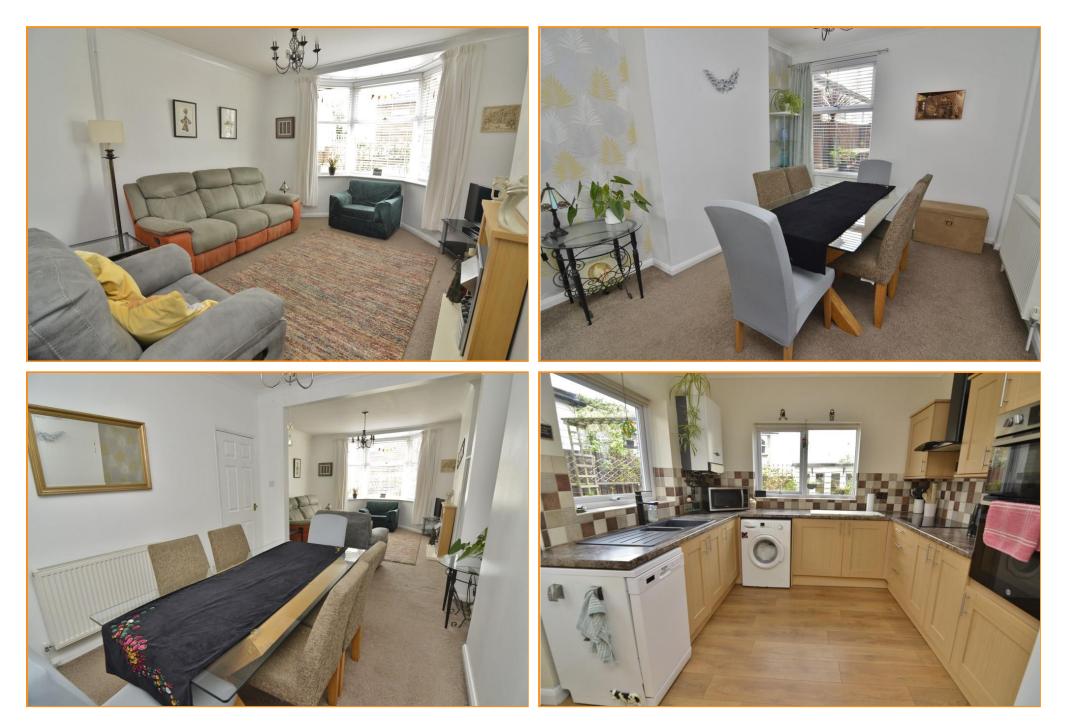

# OPEN PLAN LOUNGE/DINER 27' 2" x 12' 9" (8.28m x 3.89m)

Bay window to front aspect, additional window to rear aspect, two radiators, TV point, electric feature fireplace with surround.

# KITCHEN/BREAKFAST ROOM 21' 6" x 9' 10" (6.55m x 3m)

Fitted worktops with a tiled splashback, fitted storage units above and matching storage units and drawers below, composite one and a half bowl sink unit with mixer tap and single drainer, space and plumbing available for both a washing machine and a dishwasher, further space available for a freestanding fridge/freezer and tumble dryer, eye level double oven with four ring electric hob with cooker hood above, baxi boiler, windows to both rear and side aspect, door to outside, laminate flooring, radiator, fitted storage cupboards.