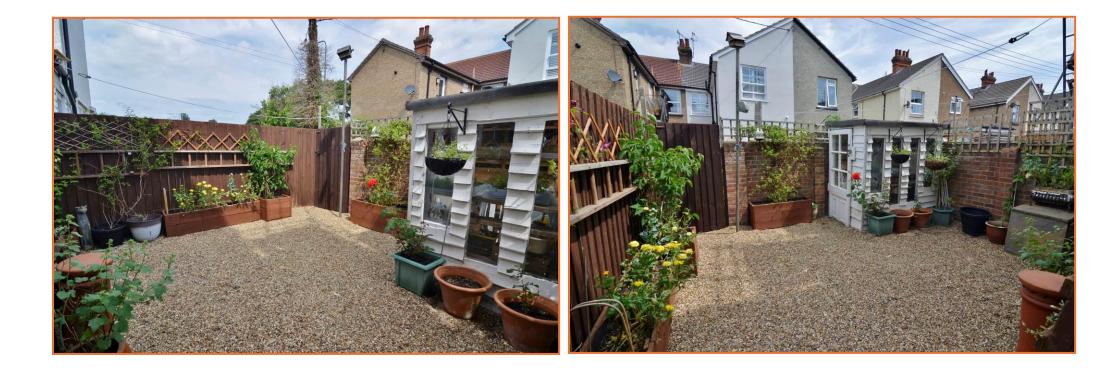

#### OUTSIDE

To the front of the property is a well presented and low maintenance front garden enclosed by a low brick wall.

The rear garden is also relatively low maintenance, courtyard style, mainly shingled, storage shed and rear access gate.