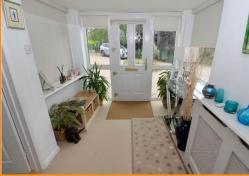

#### RECEPTION HALLWAY 15' 5" x 8' 4" (4.7m x 2.54m)

Radiator, LED ceiling spotlights, staircase leading to the first floor with turned spindles, central heating thermostat, radiator with radiator cover, under stairs storage cupboard, UPVC sealed unit double glazed windows to the front and side aspect.