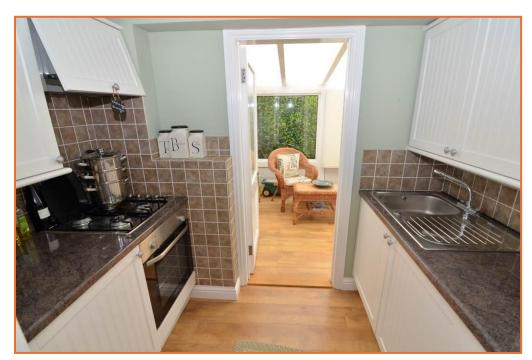

#### KITCHEN/BREAKFAST ROOM 22' 2" x 9' 6" (6.76m x 2.9m)

Fitted with a comprehensive range of units installed by Anglia Factors of Martlesham, comprising base cupboards with solid Granite work surfaces over, inset stainless steel sink unit with draining area, matching eye level cupboards, range of Neff integrated appliances including stainless steel oven and combination microwave oven, gas four ring hob, granite splashback, stainless steel and glass extractor hood, integrated dishwasher, LED ceiling spotlights, space for American style fridge/freezer, radiator with radiator cover, tiled flooring, UPVC sealed unit double glazed windows to the front and side aspect, UPVC double glazed bi-folding doors opening to the rear garden.