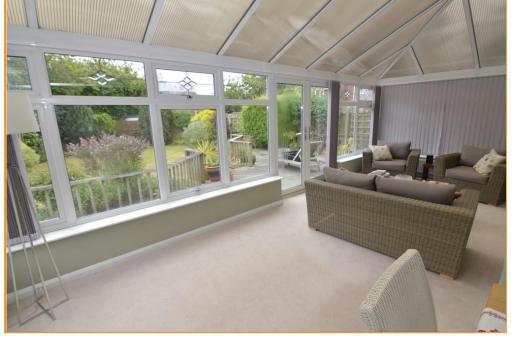

#### CONSERVATORY AREA 22' 9" x 10' (6.93m x 3.05m)

Featuring vaulted ceiling with remote operated vents, brick base and UPVC sealed unit windows with leaded light uppers to both sides and rear aspect, two radiators, UPVC sealed unit double glazed french doors opening to a raised decking area in the rear garden.