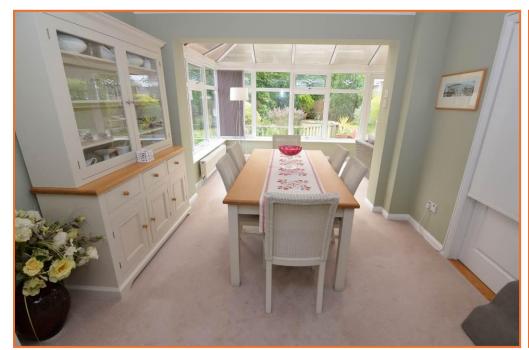

## EXTENDED OPEN PLAN DINING ROOM/CONSERVATORY 21' 7" max x 23' max (6.58m x 7.01m)

'L'-shaped

#### DINING AREA 11' 5" x 10' 7" (3.48m x 3.23m)

LED ceiling spotlights, throughway to :-

#### CONSERVATORY AREA 22' 9" x 10' (6.93m x 3.05m)

Featuring vaulted ceiling with remote operated vents, brick base and UPVC sealed unit windows with leaded light uppers to both sides and rear aspect, two radiators, UPVC sealed unit double glazed french doors opening to a raised decking area in the rear garden.