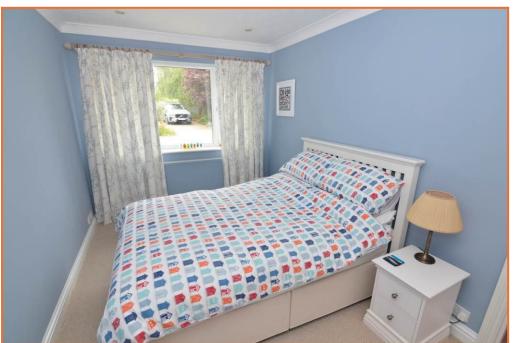

## MASTER BEDROOM SUITE 11' 6" x 12' 2" into wardrobe recess plus lobby area (3.51m x 3.71m)

Featuring a range of Sharp fitted bedroom furniture incorporating wardrobes, dressing table, bedside cabinets, wall light, ceiling spotlights, UPVC double glazed square bay window to the front aspect offering extensive views over open countryside towards the Deben Estuary.

#### BEDROOM TWO 12' 3" x 11' 7" (3.73m x 3.53m)

Fitted with a range of Sharp bedroom furniture comprising wardrobes, drawers, chest of drawers, bedside cabinets and dressing table, radiator, over stairs storage cupboard, UPVC sealed unit double glazed window to the front aspect with views over open countryside towards the Deben Estuary.

#### BEDROOM THREE 10' 4" plus wardrobe recess x 9' 10" (3.15m x 3m)

Fitted with a range of wood grain effect finished wardrobes by Sharp, radiator, UPVC sealed unit double glazed window to the rear aspect.

#### BEDROOM FOUR 9' 3" x 9' 1" (2.82m x 2.77m)

Radiator, built in wardrobe cupboards, UPVC sealed unit double glazed window to the rear aspect.