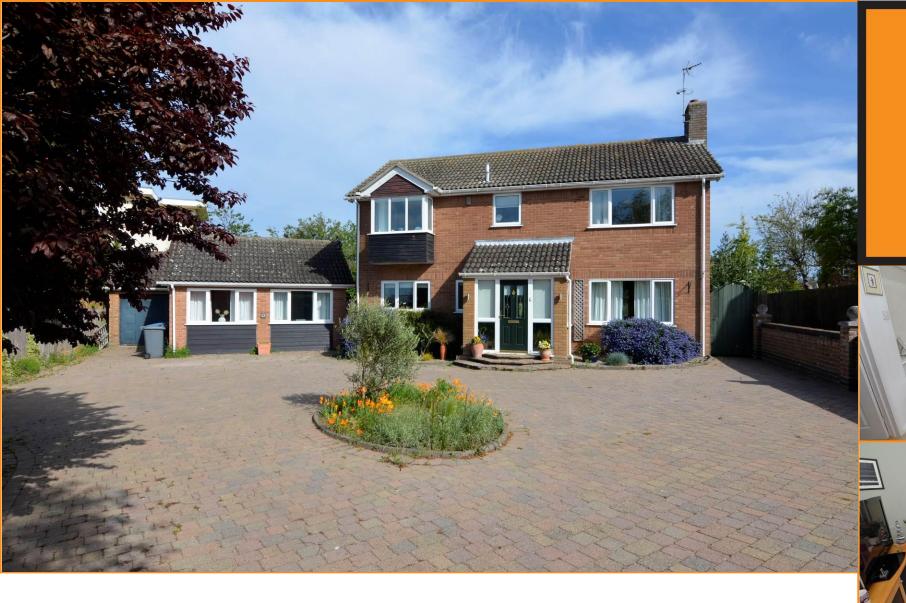

## 12 Bawdsey Close, Felixstowe, IP11 9TT

### £710,000 FREEHOLD

A substantial detached family home with separate detached one bedroom annexe standing within good sized established gardens with views from the first floor towards the Deben Estuary and over open countryside in the highly sought after Old Felixstowe area, within walking distance of the sea at Cliff Road, popular 18 hole golf links, sailing facilities at the ferry and extensive walks through areas of outstanding natural beauty.

**OUTSIDE** The property stands at the end of Bawdsey Close with an extensive block paved garden enabling off street parking for numerous vehicles and space for boat or motor home if required, edged borders with established trees and shrubs and double opening wrought iron gates to the front boundary.