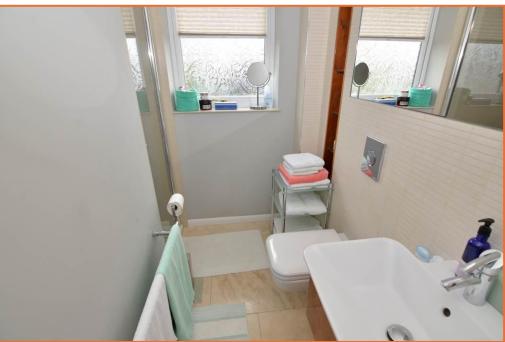

#### BATHROOM 7' 9" x 5' 7" (2.36m x 1.7m)

Fitted with a white suite comprising easy access panel bath with shower over, glazed shower screen, WC with concealed cistern, marble worktop, wash hand basin with mixer tap and vanity cupboards below, chrome heated towel rail/radiator, fully tiled walls, extractor fan, ceiling spotlights, tiled floor, UPVC sealed unit double glazed window to the rear aspect.