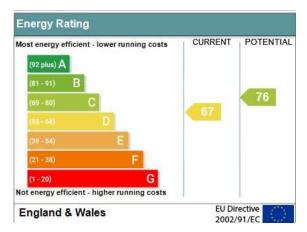

n which extends to approximately 95' in width comprising paved patio areas, lawn with mature flower and shrub borders, raised decking area, external lighting, cold water tap and timber fencing to the boundaries.

#### GARAGE 16' 1" x 9' 4" (4.9m x 2.84m)

Up and over door with power and light connected and personal door to the rear garden.

**COUNCIL TAX** Band 'F'



























O: 19 Hamilton Road, Felixstowe, Suffolk, IP11 7AX T: 01394 338000 E: enquiries@scottbeckett.co.uk W: www.scottbeckett.co.uk

















O: 19 Hamilton Road, Felixstowe, Suffolk, IP11 7AX T: 01394 338000 E: enquiries @scottbeckett.co.uk W: www.scottbeckett.co.uk









O: 19 Hamilton Road, Felixstowe, Suffolk, IP11 7AX T: 01394 338000 E: enquiries@scottbeckett.co.uk W: www.scottbeckett.co.uk