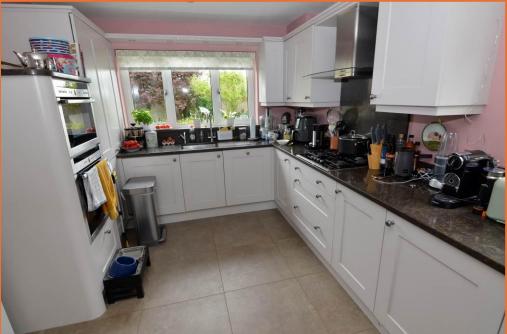

#### KITCHEN/BREAKFAST ROOM 22' 2" x 9' 6" (6.76m x 2.9m)

Fitted with a comprehensive range of units installed by Anglia Factors of Martlesham, comprising base cupboards with solid Granite work surfaces over, inset stainless steel sink unit with draining area, matching eye level cupboards, range of Neff integrated appliances including stainless steel oven and combination microwave oven, gas four ring hob, granite splashback, stainless steel and glass extractor hood, integrated dishwasher, LED ceiling spotlights, space for American style fridge/freezer, radiator with radiator cover, tiled flooring, UPVC sealed unit double glazed windows to the front and side aspect, UPVC double glazed bi-folding doors opening to the rear garden.