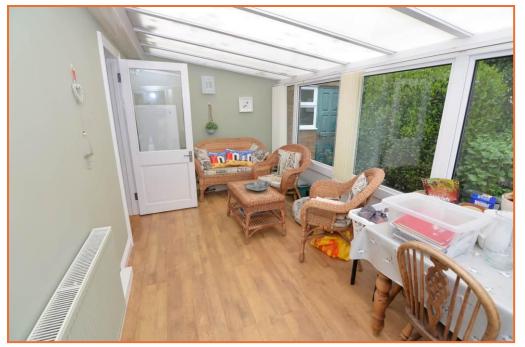

#### CONSERVATORY/SUN LOUNGE 14' 9" x 8' 3" (4.5m x 2.51m)

Of UPVC construction with pitched polycarbonate roof, radiator, wall lights, laminate wood flooring, glazed door opening to:-