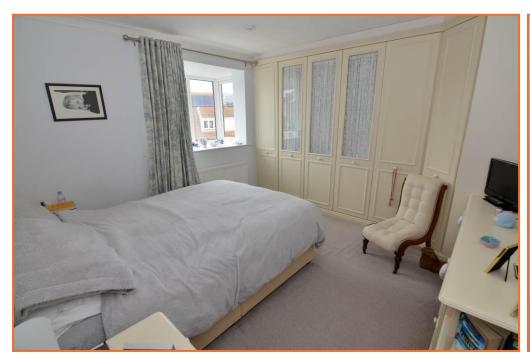

## MASTER BEDROOM SUITE 11' 6" x 12' 2" into wardrobe recess plus lobby area (3.51m x 3.71m)

Featuring a range of Sharp fitted bedroom furniture incorporating wardrobes, dressing table, bedside cabinets, wall light, ceiling spotlights, UPVC double glazed square bay window to the front aspect offering extensive views over open countryside towards the Deben Estuary.

#### BEDROOM TWO 12' 3" x 11' 7" (3.73m x 3.53m)

Fitted with a range of Sharp bedroom furniture comprising wardrobes, drawers, chest of drawers, bedside cabinets and dressing table, radiator, over stairs storage cupboard, UPVC sealed unit double glazed window to the front aspect with views over open countryside towards the Deben Estuary.

#### BEDROOM THREE 10' 4" plus wardrobe recess x 9' 10" (3.15m x 3m)

Fitted with a range of wood grain effect finished wardrobes by Sharp, radiator, UPVC sealed unit double glazed window to the rear aspect.

#### BEDROOM FOUR 9' 3" x 9' 1" (2.82m x 2.77m)

Radiator, built in wardrobe cupboards, UPVC sealed unit double glazed window to the rear aspect.