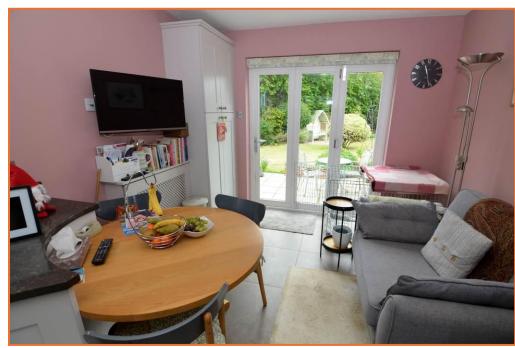

## EXTENDED OPEN PLAN DINING ROOM/CONSERVATORY 21' 7" max x 23' max (6.58m x 7.01m)

'L'-shaped

#### DINING AREA 11' 5" x 10' 7" (3.48m x 3.23m)

LED ceiling spotlights, throughway to :-

#### CONSERVATORY AREA 22' 9" x 10' (6.93m x 3.05m)

Featuring vaulted ceiling with remote operated vents, brick base and UPVC sealed unit windows with leaded light uppers to both sides and rear aspect, two radiators, UPVC sealed unit double glazed french doors opening to a raised decking area in the rear garden.