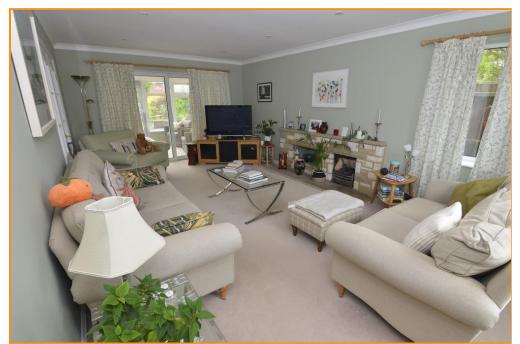

#### LOUNGE 21' 1" x 12' 3" (6.43m x 3.73m)

York stone fireplace with gas living flame effect fire, two radiators, LED ceiling spotlights, UPVC sealed unit double glazed windows to the front and side aspect, UPVC sealed unit double glazed patio doors and additional french doors with glazed panels opening into: