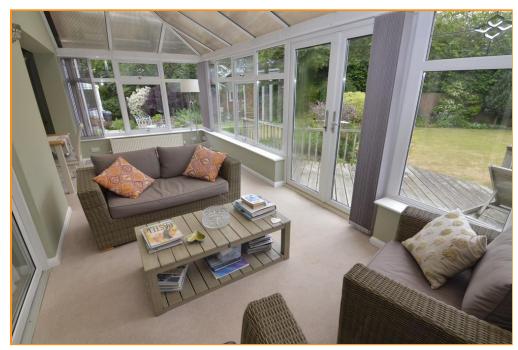

#### CONSERVATORY AREA 22' 9" x 10' (6.93m x 3.05m)

Featuring vaulted ceiling with remote operated vents, brick base and UPVC sealed unit windows with leaded light uppers to both sides and rear aspect, two radiators, UPVC sealed unit double glazed french doors opening to a raised decking area in the rear garden.