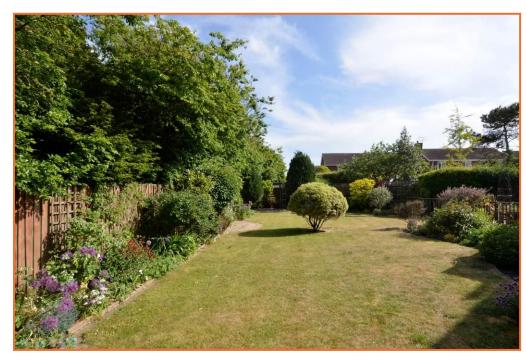

To the rear of the property there is a magnificent landscaped garden which extends to approximately 95' in width comprising paved patio areas, lawn with mature flower and shrub borders, raised decking area, external lighting, cold water tap and timber fencing to the boundaries.