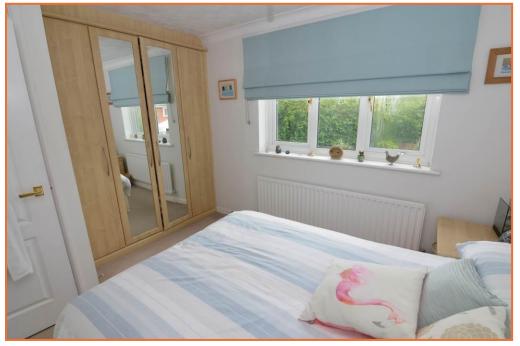

#### BEDROOM THREE 10' 4" plus wardrobe recess x 9' 10" (3.15m x 3m)

Fitted with a range of wood grain effect finished wardrobes by Sharp, radiator, UPVC sealed unit double glazed window to the rear aspect.

#### BEDROOM FOUR 9' 3" x 9' 1" (2.82m x 2.77m)

Radiator, built in wardrobe cupboards, UPVC sealed unit double glazed window to the rear aspect.