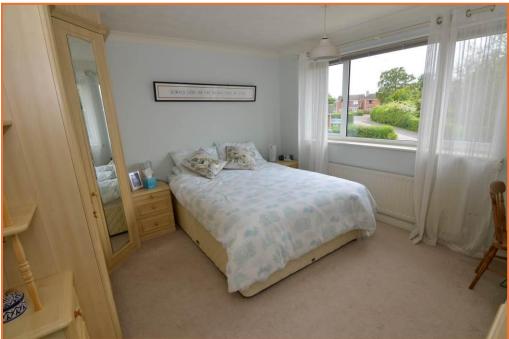

## MASTER BEDROOM SUITE 11' 6" x 12' 2" into wardrobe recess plus lobby area (3.51m x 3.71m)

Featuring a range of Sharp fitted bedroom furniture incorporating wardrobes, dressing table, bedside cabinets, wall light, ceiling spotlights, UPVC double glazed square bay window to the front aspect offering extensive views over open countryside towards the Deben Estuary.

#### BEDROOM TWO 12' 3" x 11' 7" (3.73m x 3.53m)

Fitted with a range of Sharp bedroom furniture comprising wardrobes, drawers, chest of drawers, bedside cabinets and dressing table, radiator, over stairs storage cupboard, UPVC sealed unit double glazed window to the front aspect with views over open countryside towards the Deben Estuary.