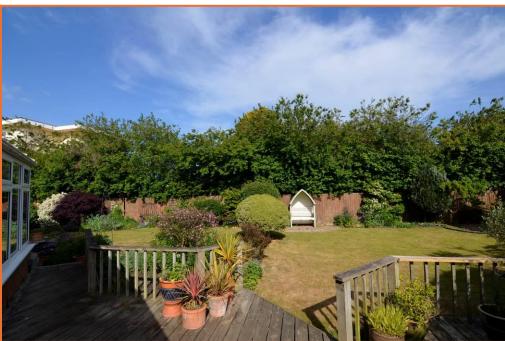

To the rear of the property there is a magnificent landscaped garden which extends to approximately 95' in width comprising paved patio areas, lawn with mature flower and shrub borders, raised decking area, external lighting, cold water tap and timber fencing to the boundaries.