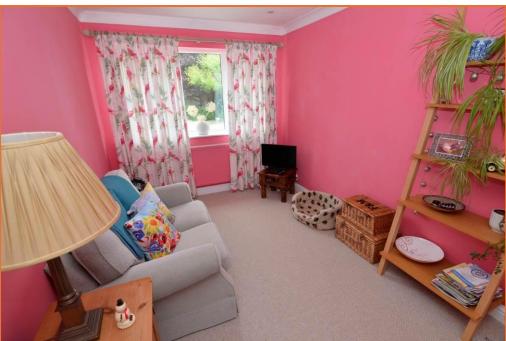

#### LOUNGE 21' 1" x 12' 3" (6.43m x 3.73m)

York stone fireplace with gas living flame effect fire, two radiators, LED ceiling spotlights, UPVC sealed unit double glazed windows to the front and side aspect, UPVC sealed unit double glazed patio doors and additional french doors with glazed panels opening into:

#### BEDROOM TWO 12' 3" x 11' 7" (3.73m x 3.53m)

Fitted with a range of Sharp bedroom furniture comprising wardrobes, drawers, chest of drawers, bedside cabinets and dressing table, radiator, over stairs storage cupboard, UPVC sealed unit double glazed window to the front aspect with views over open countryside towards the Deben Estuary.

#### BEDROOM THREE 10' 4" plus wardrobe recess x 9' 10" (3.15m x 3m)

Fitted with a range of wood grain effect finished wardrobes by Sharp, radiator, UPVC sealed unit double glazed window to the rear aspect.

#### BEDROOM FOUR 9' 3" x 9' 1" (2.82m x 2.77m)

Radiator, built in wardrobe cupboards, UPVC sealed unit double glazed window to the rear aspect.