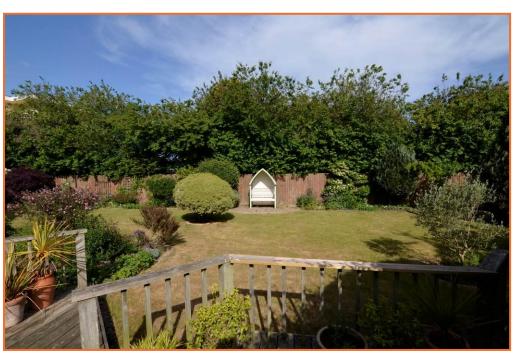

To the rear of the property there is a magnificent landscaped garden which extends to approximately 95' in width comprising paved patio areas, lawn with mature flower and shrub borders, raised decking area, external lighting, cold water tap and timber fencing to the boundaries.