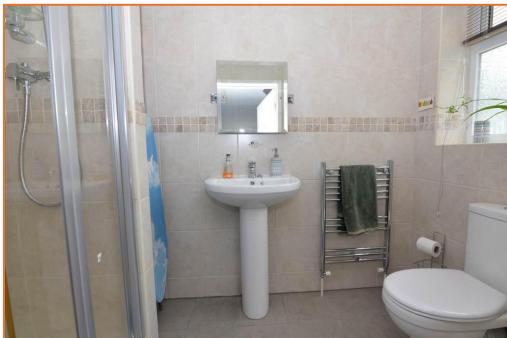

#### EN-SUITE SHOWER ROOM 8' 4" x 6' 9" (2.54m x 2.06m)

Fitted by Anglia Factors of Martlesham comprising a walk in shower with Granite lined walls, Grohe twin head shower unit, wash hand basin with high gloss finished vanity cupboard below, WC with concealed cistern, two display recesses with glass shelving and downlighting, LED ceiling spotlights, tiled floor, heated towel rail/radiator, UPVC sealed unit double glazed window to the front aspect.

#### BATHROOM 7' 9" x 5' 7" (2.36m x 1.7m)

Fitted with a white suite comprising easy access panel bath with shower over, glazed shower screen, WC with concealed cistern, marble worktop, wash hand basin with mixer tap and vanity cupboards below, chrome heated towel rail/radiator, fully tiled walls, extractor fan, ceiling spotlights, tiled floor, UPVC sealed unit double glazed window to the rear aspect.

#### EN-SUITE SHOWER ROOM 8' 2" x 4' 5" (2.49m x 1.35m)

White suite comprising low level WC, pedestal wash hand basin with mixer tap, tiled shower cubicle with mixer shower, fully tiled walls, tiled floor, chrome heated towel rail/radiator, UPVC sealed unit double glazed window to the side aspect.