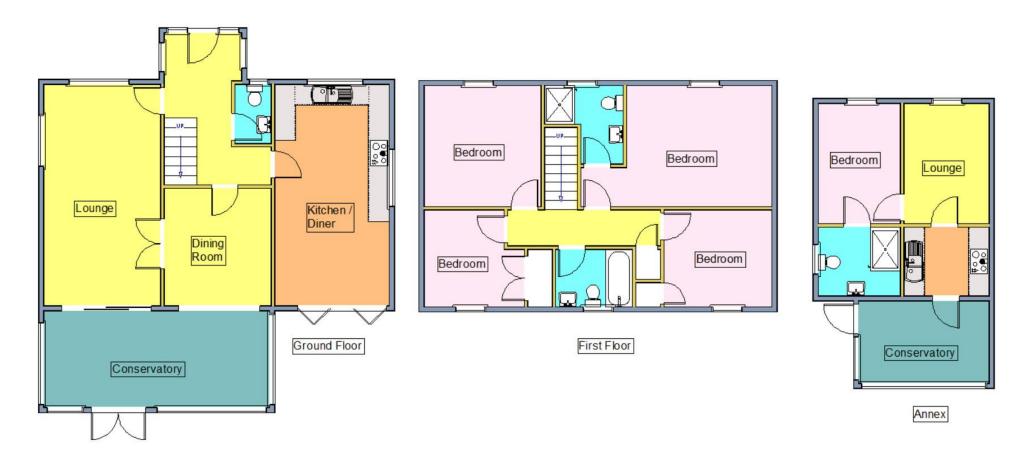

The property has been extended and modernised and within the main accommodation features kitchen, cloakroom and en-suite facilities which have been re-fitted by Anglia Factors of Martlesham in addition to the four bedrooms, lounge, open plan dining room/conservatory, spacious hallway and first floor bathroom.

The detached annexe is fully self-contained and consists of a lounge, kitchen, double glazed conservatory, bedroom and en-suite shower room. Further benefits include UPVC sealed unit double glazed windows, gas fired central heating via radiators, extensive block paved driveway with off street parking for numerous vehicles, a detached single garage and beautifully landscaped established rear gardens.

#### RECEPTION HALLWAY 15' 5" x 8' 4" (4.7m x 2.54m)

Radiator, LED ceiling spotlights, staircase leading to the first floor with turned spindles, central heating thermostat, radiator with radiator cover, under stairs storage cupboard, UPVC sealed unit double glazed windows to the front and side aspect.

#### LOUNGE 21' 1" x 12' 3" (6.43m x 3.73m)

York stone fireplace with gas living flame effect fire, two radiators, LED ceiling spotlights, UPVC sealed unit double glazed windows to the front and side aspect, UPVC sealed unit double glazed patio doors and additional french doors with glazed panels opening into:

## EXTENDED OPEN PLAN DINING ROOM/CONSERVATORY 21' 7" max x 23' max (6.58m x 7.01m)

'L'-shaped

#### KITCHEN/BREAKFAST ROOM 22' 2" x 9' 6" (6.76m x 2.9m)

Fitted with a comprehensive range of units installed by Anglia Factors of Martlesham, comprising base cupboards with solid Granite work surfaces over, inset stainless steel sink unit with draining area, matching eye level cupboards, range of Neff integrated appliances including stainless steel oven and combination microwave oven, gas four ring hob, granite splashback, stainless steel and glass extractor hood, integrated dishwasher, LED ceiling spotlights, space for American style fridge/freezer, radiator with radiator cover, tiled flooring, UPVC sealed unit double glazed windows to the front and side aspect, UPVC double glazed bi-folding doors opening to the rear garden.

## MASTER BEDROOM SUITE 11' 6" x 12' 2" into wardrobe recess plus lobby area (3.51m x 3.71m)

Featuring a range of Sharp fitted bedroom furniture incorporating wardrobes, dressing table, bedside cabinets, wall light, ceiling spotlights, UPVC double glazed square bay window to the front aspect offering extensive views over open countryside towards the Deben Estuary.

#### **SELF CONTAINED DETACHED ANNEXE**

UPVC SEALED UNIT DOUBLE GLAZED DOOR Opening to :-