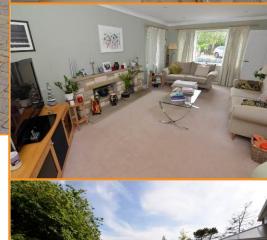

#### LOUNGE 21' 1" x 12' 3" (6.43m x 3.73m)

York stone fireplace with gas living flame effect fire, two radiators, LED ceiling spotlights, UPVC sealed unit double glazed windows to the front and side aspect, UPVC sealed unit double glazed patio doors and additional french doors with glazed panels opening into: