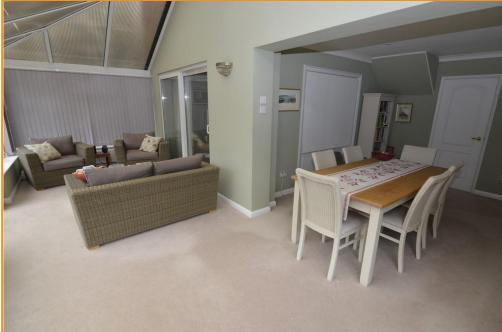

#### LOUNGE 21' 1" x 12' 3" (6.43m x 3.73m)

York stone fireplace with gas living flame effect fire, two radiators, LED ceiling spotlights, UPVC sealed unit double glazed windows to the front and side aspect, UPVC sealed unit double glazed patio doors and additional french doors with glazed panels opening into:

## EXTENDED OPEN PLAN DINING ROOM/CONSERVATORY 21' 7" max x 23' max (6.58m x 7.01m)

'L'-shaped

#### DINING AREA 11' 5" x 10' 7" (3.48m x 3.23m)

LED ceiling spotlights, throughway to :-