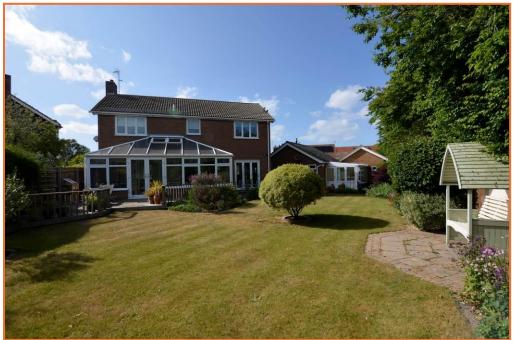

### £710,000 FREEHOLD

A substantial detached family home with separate detached one bedroom annexe standing within good sized established gardens with views from the first floor towards the Deben Estuary and over open countryside in the highly sought after Old Felixstowe area, within walking distance of the sea at Cliff Road, popular 18 hole golf links, sailing facilities at the ferry and extensive walks through areas of outstanding natural beauty.

The detached annexe is fully self-contained and consists of a lounge, kitchen, double glazed conservatory, bedroom and en-suite shower room. Further benefits include UPVC sealed unit double glazed windows, gas fired central heating via radiators, extensive block paved driveway with off street parking for numerous vehicles, a detached single garage and beautifully landscaped established rear gardens.

To the rear of the property there is a magnificent landscaped garden which extends to approximately 95' in width comprising paved patio areas, lawn with mature flower and shrub borders, raised decking area, external lighting, cold water tap and timber fencing to the boundaries.