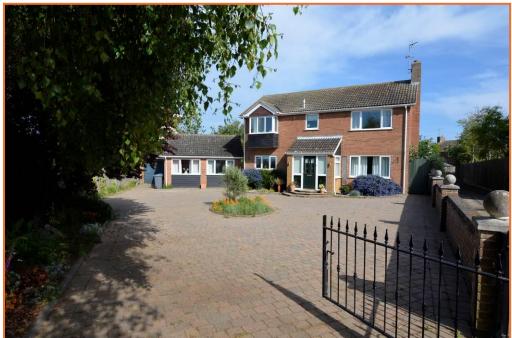

### £710,000 FREEHOLD

A substantial detached family home with separate detached one bedroom annexe standing within good sized established gardens with views from the first floor towards the Deben Estuary and over open countryside in the highly sought after Old Felixstowe area, within walking distance of the sea at Cliff Road, popular 18 hole golf links, sailing facilities at the ferry and extensive walks through areas of outstanding natural beauty.

**OUTSIDE** The property stands at the end of Bawdsey Close with an extensive block paved garden enabling off street parking for numerous vehicles and space for boat or motor home if required, edged borders with established trees and shrubs and double opening wrought iron gates to the front boundary.