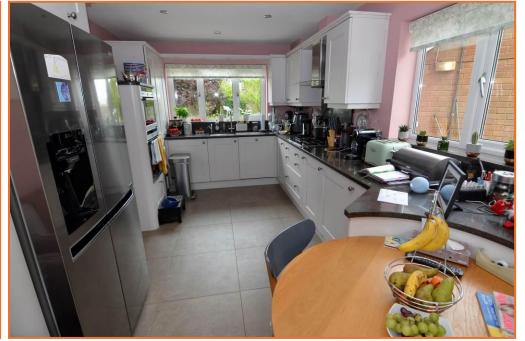

#### KITCHEN/BREAKFAST ROOM 22' 2" x 9' 6" (6.76m x 2.9m)

Fitted with a comprehensive range of units installed by Anglia Factors of Martlesham, comprising base cupboards with solid Granite work surfaces over, inset stainless steel sink unit with draining area, matching eye level cupboards, range of Neff integrated appliances including stainless steel oven and combination microwave oven, gas four ring hob, granite splashback, stainless steel and glass extractor hood, integrated dishwasher, LED ceiling spotlights, space for American style fridge/freezer, radiator with radiator cover, tiled flooring, UPVC sealed unit double glazed windows to the front and side aspect, UPVC double glazed bi-folding doors opening to the rear garden.