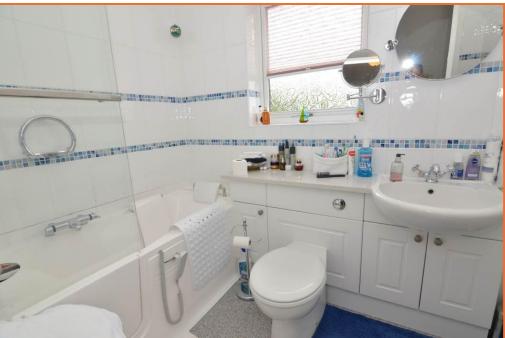

#### BATHROOM 7' 9" x 5' 7" (2.36m x 1.7m)

Fitted with a white suite comprising easy access panel bath with shower over, glazed shower screen, WC with concealed cistern, marble worktop, wash hand basin with mixer tap and vanity cupboards below, chrome heated towel rail/radiator, fully tiled walls, extractor fan, ceiling spotlights, tiled floor, UPVC sealed unit double glazed window to the rear aspect.