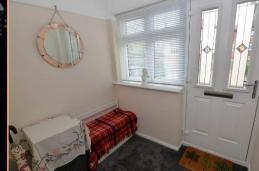

#### COMPOSITE DOUBLE GLAZED ENTRANCE DOOR

With leaded light panels and UPVC sealed unit double glazed windows opening to :-

#### ENTRANCE HALLWAY 25' 6" max x 4' 6" (7.77m x 1.37m)

Radiator, picture rail, coved ceiling, access to loft space with pull down loft ladder, built in shelved linen cupboard.

#### CLOAKROOM

Coloured suite comprising low level WC, wash hand basin, tiled splashback, radiator, extractor fan.