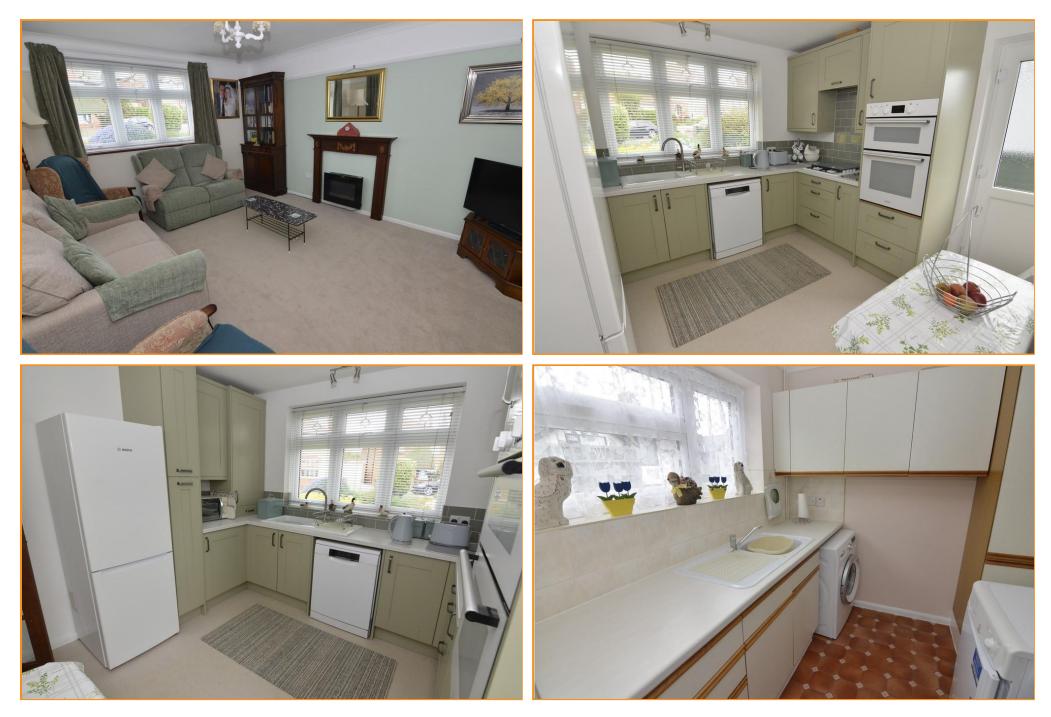

# LOUNGE 15' x 12' 10" (4.57m x 3.91m)

Fireplace surround, radiator, TV point, UPVC sealed unit double glazed windows to the front and side aspect.

# KITCHEN 10' 6" x 10' 1" (3.2m x 3.07m)

Re-fitted with a comprehensive range of Farmhouse style units comprising base cupboards and drawers, two corner carousel units, pull out pantry unit, matching eye level cupboards, saucepan drawers, work surfaces over, inset ceramic single bowl single drainer sink unit with mixer tap, tiled splashbacks, built in double oven, Neff gas four ring hob with concealed extractor hood over, cupboard housing wall mounted Vaillant combination boiler, space and plumbing for automatic dishwasher, space for tall fridge/freezer, radiator, UPVC sealed unit double glazed window to the front aspect.

#### UTILITY ROOM 7' 8" x 7' 2" (2.34m x 2.18m)

Fitted with a range of modern units with light oak trim comprising base cupboards and drawers with work surfaces over, inset ceramic single bowl sink unit with mixer tap, tiled splashback, matching eye level cupboards, pantry cupboard, space and plumbing for automatic washing machine, radiator, personal door to the garage, UPVC sealed unit double glazed window to the rear aspect.