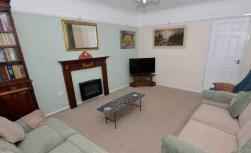

# LOUNGE 15' x 12' 10" (4.57m x 3.91m)

Fireplace surround, radiator, TV point, UPVC sealed unit double glazed windows to the front and side aspect.