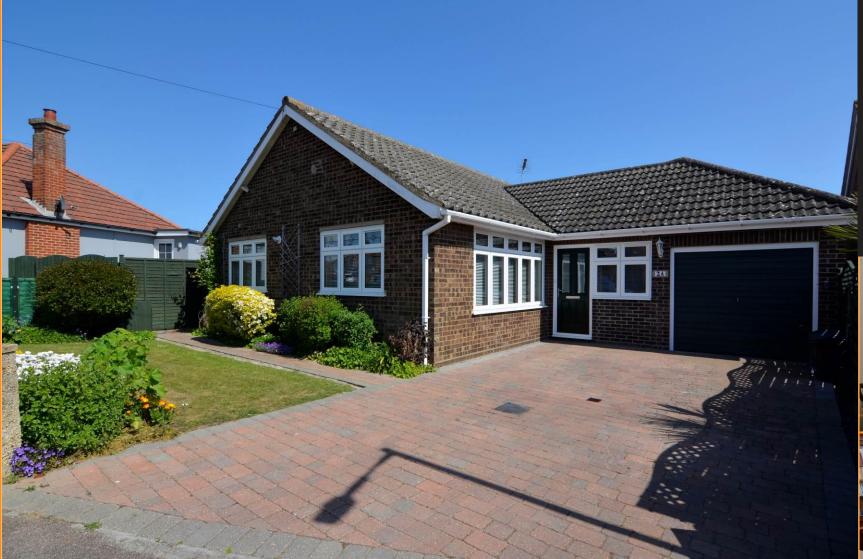

# 2A Chaucer Road, Felixstowe, IP11 7RS

# £410,000 FREEHOLD

An individual and extended well presented modern detached bungalow built in the 1970s of traditional brick cavity wall construction beneath a pitched tiled roof.

The accommodation briefly comprises entrance hall, lounge, dining room, utility room, modern fitted kitchen and bathroom, two double bedrooms and separate cloakroom.

Further benefits include a block paved driveway, single garage, landscaped gardens offering a good degree of privacy to the rear, UPVC double glazed windows and gas fired central heating with a modern combination boiler.

# OUTSIDE

To the front of the property there is an attractive landscaped garden laid to lawn with well stocked flower and shrub borders, block paved pathway and driveway enabling off street parking for two vehicles and access to an attached single garage with up and over door, power and light connected, personal door opening to the utility room.