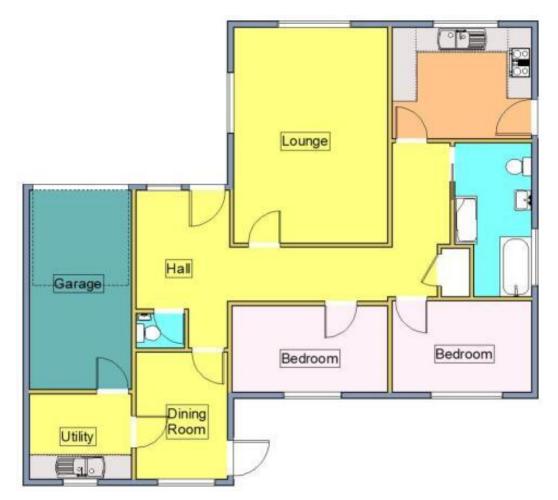

#### ENTRANCE HALLWAY 25' 6" max x 4' 6" (7.77m x 1.37m)

Radiator, picture rail, coved ceiling, access to loft space with pull down loft ladder, built in shelved linen cupboard.

# LOUNGE 15' x 12' 10" (4.57m x 3.91m)

Fireplace surround, radiator, TV point, UPVC sealed unit double glazed windows to the front and side aspect.

# KITCHEN 10' 6" x 10' 1" (3.2m x 3.07m)

Re-fitted with a comprehensive range of Farmhouse style units comprising base cupboards and drawers, two corner carousel units, pull out pantry unit, matching eye level cupboards, saucepan drawers, work surfaces over, inset ceramic single bowl single drainer sink unit with mixer tap, tiled splashbacks, built in double oven, Neff gas four ring hob with concealed extractor hood over, cupboard housing wall mounted Vaillant combination boiler, space and plumbing for automatic dishwasher, space for tall fridge/freezer, radiator, UPVC sealed unit double glazed window to the front aspect.

#### DINING ROOM 14' 3" x 7' 6" (4.34m x 2.29m)

Radiator, UPVC sealed unit double glazed window to the rear aspect, UPVC sealed unit double glazed door opening to the rear garden, glazed panel door opening to :-

#### UTILITY ROOM 7' 8" x 7' 2" (2.34m x 2.18m)

Fitted with a range of modern units with light oak trim comprising base cupboards and drawers with work surfaces over, inset ceramic single bowl sink unit with mixer tap, tiled splashback, matching eye level cupboards, pantry cupboard, space and plumbing for automatic washing machine, radiator, personal door to the garage, UPVC sealed unit double glazed window to the rear aspect.

#### BEDROOM ONE 12' 6" x 10' 4" (3.81m x 3.15m)

Range of fitted wardrobes, radiator, UPVC sealed unit double glazed window to the rear aspect.

#### BEDROOM TWO 10' 10" x 10' 6" (3.3m x 3.2m)

Radiator, UPVC sealed unit double glazed window to the rear aspect.

# BATHROOM

Modern white suite comprising panelled bath with mixer tap and shower attachment, wash hand basin, low level WC, walk in shower area with non slip flooring and floor drainage, mixer shower unit, fully tiled walls, radiator/heated towel rail, LED ceiling spotlights, UPVC sealed unit double glazed window to the side aspect.

# OUTSIDE

To the front of the property there is an attractive landscaped garden laid to lawn with well stocked flower and shrub borders, block paved pathway and driveway enabling off street parking for two vehicles and access to an attached single garage with up and over door, power and light connected, personal door opening to the utility room.