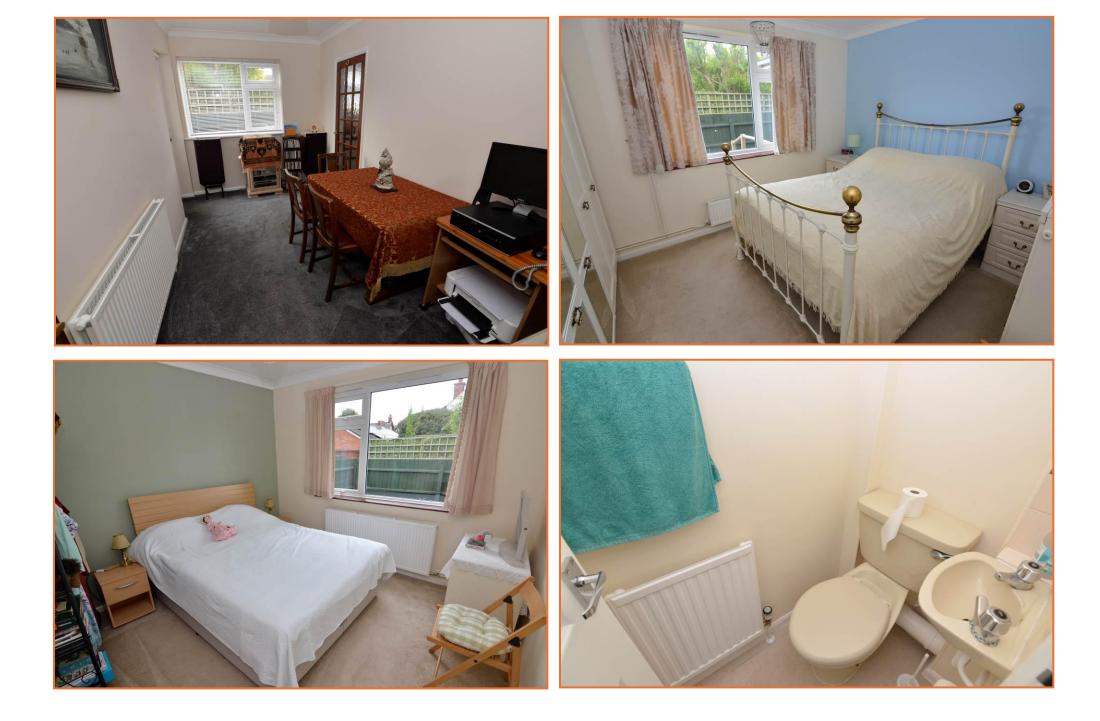

#### DINING ROOM 14' 3" x 7' 6" (4.34m x 2.29m)

Radiator, UPVC sealed unit double glazed window to the rear aspect, UPVC sealed unit double glazed door opening to the rear garden, glazed panel door opening to :-

#### BEDROOM ONE 12' 6" x 10' 4" (3.81m x 3.15m)

Range of fitted wardrobes, radiator, UPVC sealed unit double glazed window to the rear aspect.

#### BEDROOM TWO 10' 10" x 10' 6" (3.3m x 3.2m)

Radiator, UPVC sealed unit double glazed window to the rear aspect.

# BATHROOM

Modern white suite comprising panelled bath with mixer tap and shower attachment, wash hand basin, low level WC, walk in shower area with non slip flooring and floor drainage, mixer shower unit, fully tiled walls, radiator/heated towel rail, LED ceiling spotlights, UPVC sealed unit double glazed window to the side aspect.