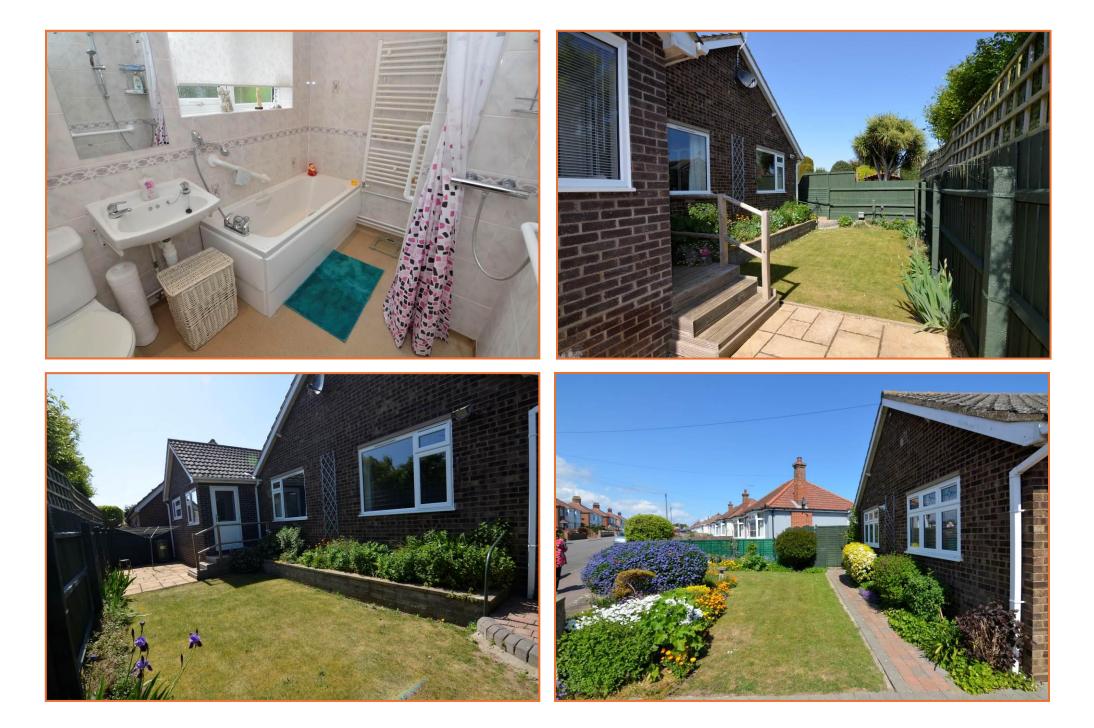

# BATHROOM

Modern white suite comprising panelled bath with mixer tap and shower attachment, wash hand basin, low level WC, walk in shower area with non slip flooring and floor drainage, mixer shower unit, fully tiled walls, radiator/heated towel rail, LED ceiling spotlights, UPVC sealed unit double glazed window to the side aspect.

# OUTSIDE

To the front of the property there is an attractive landscaped garden laid to lawn with well stocked flower and shrub borders, block paved pathway and driveway enabling off street parking for two vehicles and access to an attached single garage with up and over door, power and light connected, personal door opening to the utility room.

To the rear of the property there is an attractive landscaped garden offering a good degree of privacy comprising flagstone style paved patio, lawn, flower beds, external lighting, timber fencing to the boundaries.