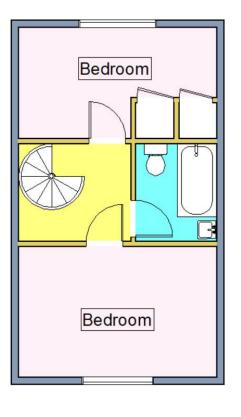

#### FIRST FLOOR LANDING

Doors to :-

## BEDROOM ONE 12' 7" x 8' 3" (3.84m x 2.51m)

Window to rear aspect.

#### BEDROOM TWO 12' 7" x 7' 5" (3.84m x 2.26m)

Window to front aspect, fitted storage cupboard and airing cupboard housing hot water cylinder.

## BATHROOM 7' 2" x 4' 8" (2.18m x 1.42m)

Suite comprising low level WC, hand wash basin, bath with electric shower over, part tiled walls, obscured window to side aspect.