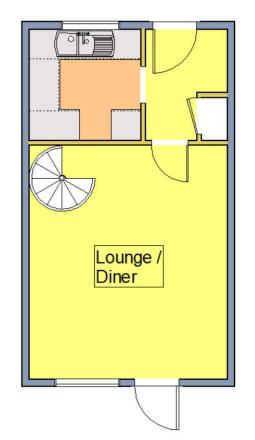

# ENTRANCE HALL 7' 6" x 5' 1" (2.29m x 1.55m)

Storage cupboard, doors to :-

## KITCHEN 7'6" x 7'2" (2.29m x 2.18m)

Fitted worktops with tiled splashback, fitted storage units above and fitted units and drawers below, composite one and a half bowl sink unit with mixer tap and single drainer, space and plumbing available for a washing machine, further space available for freestanding cooker.

## LOUNGE/DINER 15' 9" x 12' 8" (4.8m x 3.86m)

Laminate flooring, TV point, windows and door to rear aspect, spiral staircase leading to :-

#### FIRST FLOOR LANDING

Doors to :-