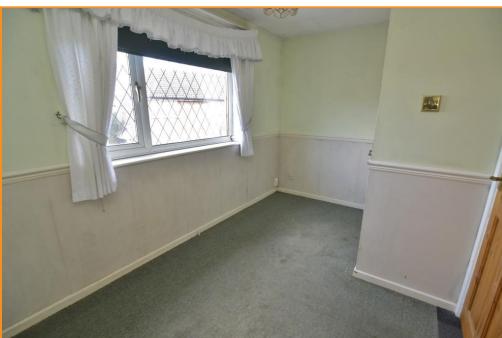

## LOUNGE/DINER 15' 9" x 12' 8" (4.8m x 3.86m)

Laminate flooring, TV point, windows and door to rear aspect, spiral staircase leading to :-

#### BEDROOM TWO 12' 7" x 7' 5" (3.84m x 2.26m)

Window to front aspect, fitted storage cupboard and airing cupboard housing hot water cylinder.