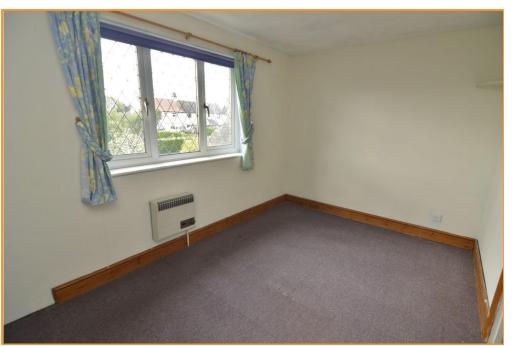

## BEDROOM ONE 12' 7" x 8' 3" (3.84m x 2.51m)

Window to rear aspect.

#### BEDROOM TWO 12' 7" x 7' 5" (3.84m x 2.26m)

Window to front aspect, fitted storage cupboard and airing cupboard housing hot water cylinder.