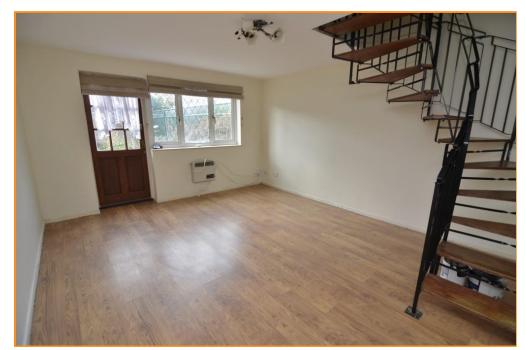

## LOUNGE/DINER 15' 9" x 12' 8" (4.8m x 3.86m)

Laminate flooring, TV point, windows and door to rear aspect, spiral staircase leading to :-