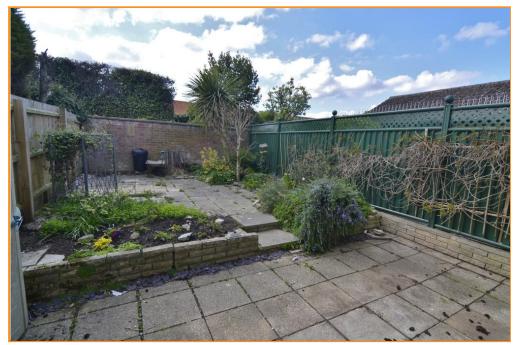

#### **OUTSIDE**

To the front of the property is an open and low maintenance front garden with a shingle area and a garden path leading to the entrance door, side access gate.

The low maintenance rear garden is of westerly aspect and is mainly laid to patio with established shrub and plant border.