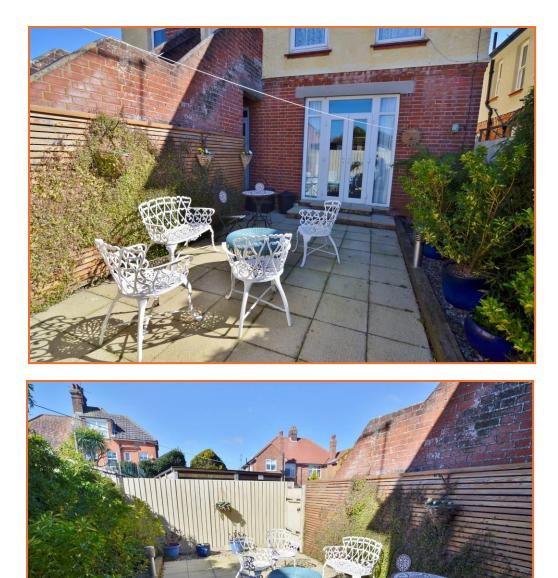

#### **REAR GARDEN**

West facing garden, relatively low maintenance as patio with shingle and established shrub and plant borders to one side, storage cupboard, outside lighting, rear access gate to parking area where there is one allocated off road parking space.