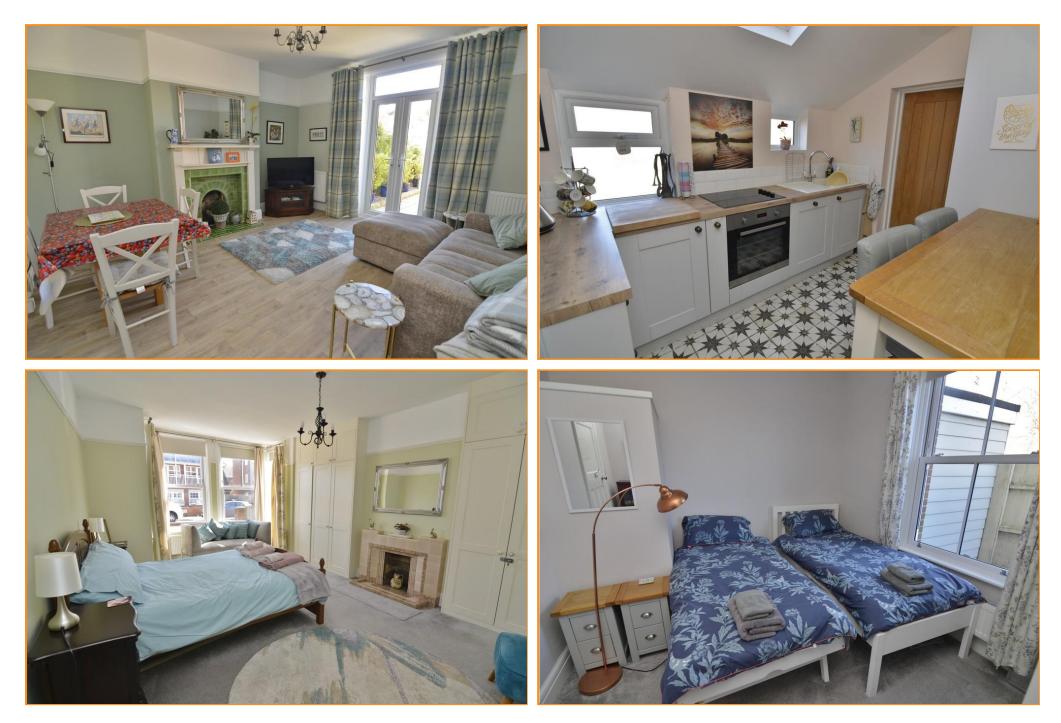

# LOUNGE 14' 1" x 13' 10" (4.29m x 4.22m)

Two radiators, TV point, feature fireplace with tiled surround, windows and french door opening out to the rear garden, picture rail.

# KITCHEN 10' 1" x 7' 2" (3.07m x 2.18m)

Modern re-fitted kitchen comprising wood fitted worktops and a tiled splashback, fitted storage units and drawers below, ceramic one and a half bowl sink unit with single drainer and mixer tap, integrated appliances such as a dishwasher, fridge/freezer, electric oven and four ring hob, two obscured windows to rear aspect, Velux window and door to :-

#### BEDROOM ONE 19' 3" x 13' 11" (5.87m x 4.24m)

Radiator, bay window to front aspect with UPVC double glazed sash windows, feature fireplace with tiled surround, fitted wardrobes, picture rail.

#### BEDROOM TWO 11' 1" x 10' 0" (3.38m x 3.05m)

Radiator, UPVC double glazed sash window to side aspect, fitted storage cupboard.