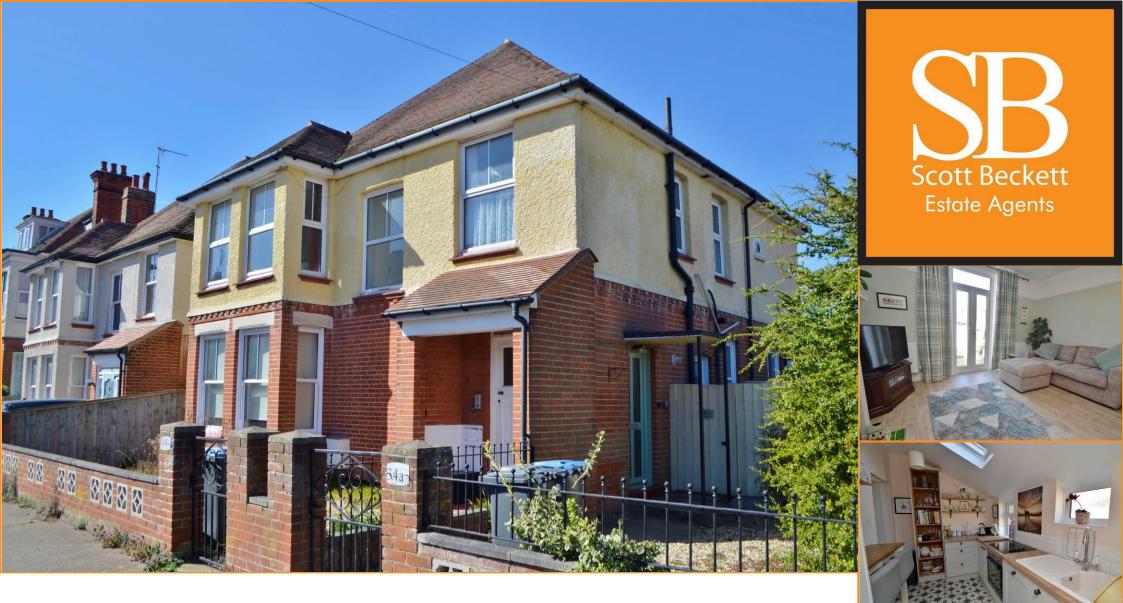

# 34A Tomline Road, Felixstowe, IP11 7PA

# £280,000 FREEHOLD

Offered for sale with no onward chain and located within close proximity of the Felixstowe town centre and seafront is this beautifully presented and modern two bedroom ground floor apartment.

In addition to the two bedrooms the property benefits from allocated off road parking and an enclosed rear garden. Further benefits include a modern kitchen with separate utility room and a modern bathroom.

The accommodation in brief comprises entrance hall, lounge, kitchen, utility room, two bedrooms and a bathroom. Heating is supplied in the form of gas fired central heating to radiators and windows are of double glazed construction, with several being replacement UPVC double glazed sash windows..