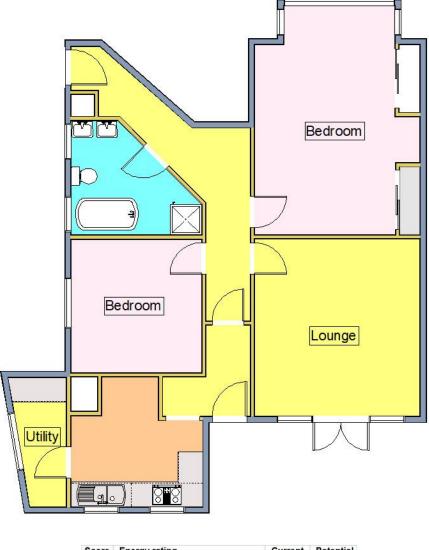

The accommodation in brief comprises entrance hall, lounge, kitchen, utility room, two bedrooms and a bathroom. Heating is supplied in the form of gas fired central heating to radiators and windows are of double glazed construction, with several being replacement UPVC double glazed sash windows..

#### **ENTRANCE HALLWAY**

Radiator, two storage cupboards, door to inner hall and doors to :-

# LOUNGE 14' 1" x 13' 10" (4.29m x 4.22m)

Two radiators, TV point, feature fireplace with tiled surround, windows and french door opening out to the rear garden, picture rail.

# KITCHEN 10' 1" x 7' 2" (3.07m x 2.18m)

Modern re-fitted kitchen comprising wood fitted worktops and a tiled splashback, fitted storage units and drawers below, ceramic one and a half bowl sink unit with single drainer and mixer tap, integrated appliances such as a dishwasher, fridge/freezer, electric oven and four ring hob, two obscured windows to rear aspect, Velux window and door to :-

### UTILITY ROOM 9' 1" x 4' (2.77m x 1.22m)

Fitted worktops with space and plumbing available below for washing machine and tumble dryer, fitted storage units above, obscured window to the side aspect.

#### BEDROOM ONE 19' 3" x 13' 11" (5.87m x 4.24m)

Radiator, bay window to front aspect with UPVC double glazed sash windows, feature fireplace with tiled surround, fitted wardrobes, picture rail.

#### BEDROOM TWO 11' 1" x 10' 0" (3.38m x 3.05m)

Radiator, UPVC double glazed sash window to side aspect, fitted storage cupboard.

# BATHROOM 10' x 8' 11" (3.05m x 2.72m)

Modern re-fitted suite comprising low level WC, twin hand wash basins, both with mixer tap and storage cupboard below, free-standing claw foot roll top bath with mixer tap and shower head attachment, separate show with twin shower heads, tiled flooring, extractor, two obscured windows to the side aspect.