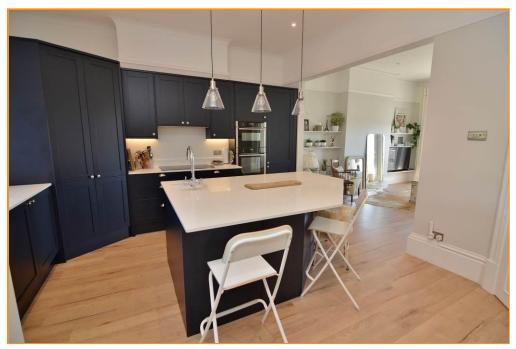

# KITCHEN AREA 15' x 14' (4.57m x 4.27m)

Modern re-fitted kitchen comprising Quartz fitted worktops with matching upstand, shaker style units above and matching units and drawers below, large statement island with Quartz fitted worktop and shaker style units and drawers below, inset composite sink with mixer tap and single drainer, additional food prep inset composite sink with mixer tap, instant boiler water tap and filter cold water system, integrated appliances include fridge/freezer, dishwasher, washing machine and tumble dryer, Neff eye level double oven, Neff induction five ring hob with cooker hood above, walk in pantry, under counter lighting, spotlights, feature island and sink lights, breakfast bar, radiator, laminate flooring, picture rail, storage cupboard, door into inner hallway.