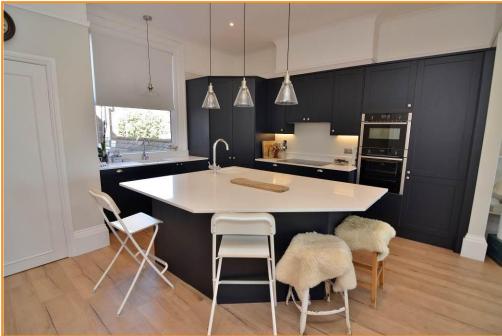

# KITCHEN AREA 15' x 14' (4.57m x 4.27m)

Modern re-fitted kitchen comprising Quartz fitted worktops with matching upstand, shaker style units above and matching units and drawers below, large statement island with Quartz fitted worktop and shaker style units and drawers below, inset composite sink with mixer tap and single drainer, additional food prep inset composite sink with mixer tap, instant boiler water tap and filter cold water system, integrated appliances include fridge/freezer, dishwasher, washing machine and tumble dryer, Neff eye level double oven, Neff induction five ring hob with cooker hood above, walk in pantry, under counter lighting, spotlights, feature island and sink lights, breakfast bar, radiator, laminate flooring, picture rail, storage cupboard, door into inner hallway.