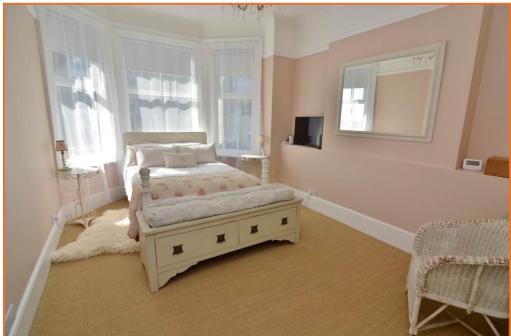

## BEDROOM ONE 14' 5" into the bay x 10' 3" (4.39m x 3.12m)

Laminate flooring, radiator, bay window to front aspect with sea views, USB socket, door onto :-

### **BALCONY**

Sea views to front aspect, outside lighting and heater.