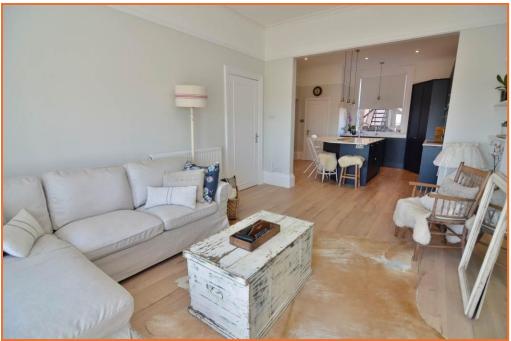

## LOUNGE 15' 6" x 11' 10" (4.72m x 3.61m)

Laminate flooring, radiator, two floor to ceiling windows to front aspect with sea views, TV point, USB sockets, recessed lighting, picture rail, 5 amp light system and a large opening into :-

# KITCHEN AREA 15' x 14' (4.57m x 4.27m)

Modern re-fitted kitchen comprising Quartz fitted worktops with matching upstand, shaker style units above and matching units and drawers below, large statement island with Quartz fitted worktop and shaker style units and drawers below, inset composite sink with mixer tap and single drainer, additional food prep inset composite sink with mixer tap, instant boiler water tap and filter cold water system, integrated appliances include fridge/freezer, dishwasher, washing machine and tumble dryer, Neff eye level double oven, Neff induction five ring hob with cooker hood above, walk in pantry, under counter lighting, spotlights, feature island and sink lights, breakfast bar, radiator, laminate flooring, picture rail, storage cupboard, door into inner hallway.