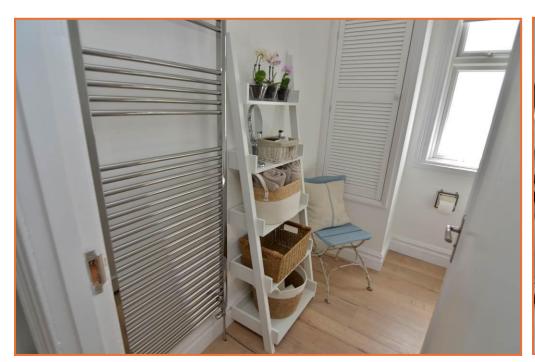

### CLOAKROOM

Suite comprising WC with hidden cistern, vanity hand wash basin with mixer tap and storage cupboard below, heated towel rail, built in double toothbrush charger, storage cupboard, spotlights, obscure window to side aspect, laminate flooring.

## SHOWER ROOM 8' 1" x 6' 10" (2.46m x 2.08m)

Modern suite comprising WC with hidden cistern, vanity hand wash basin with mixer tap and storage cupboards below, shower cubicle, part tiled walls, double built in electric toothbrush charger, heated towel rail, laminate flooring, recessed spotlights, extractor, obscured window to side aspect, airing cupboard housing Viessman combi boiler, heated towel rail.