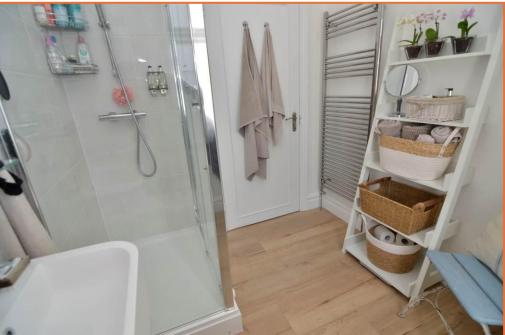

## SHOWER ROOM 8' 1" x 6' 10" (2.46m x 2.08m)

Modern suite comprising WC with hidden cistern, vanity hand wash basin with mixer tap and storage cupboards below, shower cubicle, part tiled walls, double built in electric toothbrush charger, heated towel rail, laminate flooring, recessed spotlights, extractor, obscured window to side aspect, airing cupboard housing Viessman combi boiler, heated towel rail.