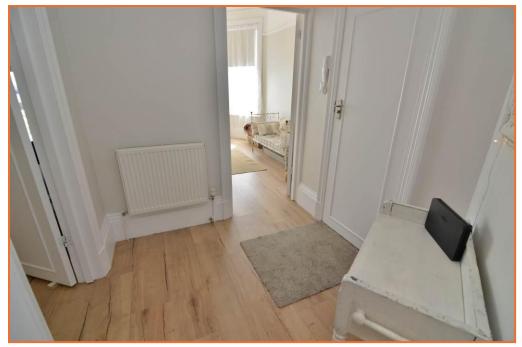

# DOOR OPENING INTO ENTRANCE LOBBY 7' 9" x 6' 7" (2.36m x 2.01m)

Phone entry system, radiator, picture rail, doors to :-

OPEN PLAN LOUNGE/KITCHEN/DINING SPACE 30' 2" x 15' (9.19m x 4.57m)

### **INNER HALLWAY**

Storage area, recess spotlights, doors to :-