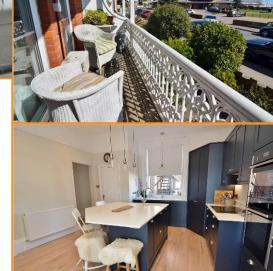

# KITCHEN AREA 15' x 14' (4.57m x 4.27m)

Modern re-fitted kitchen comprising Quartz fitted worktops with matching upstand, shaker style units above and matching units and drawers below, large statement island with Quartz fitted worktop and shaker style units and drawers below, inset composite sink with mixer tap and single drainer, additional food prep inset composite sink with mixer tap, instant boiler water tap and filter cold water system, integrated appliances include fridge/freezer, dishwasher, washing machine and tumble dryer, Neff eye level double oven, Neff induction five ring hob with cooker hood above, walk in pantry, under counter lighting, spotlights, feature island and sink lights, breakfast bar, radiator, laminate flooring, picture rail, storage cupboard, door into inner hallway.

### **BALCONY**

Sea views to front aspect, outside lighting and heater.