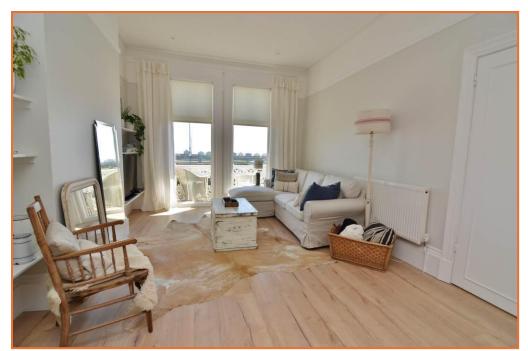

## LOUNGE 15' 6" x 11' 10" (4.72m x 3.61m)

Laminate flooring, radiator, two floor to ceiling windows to front aspect with sea views, TV point, USB sockets, recessed lighting, picture rail, 5 amp light system and a large opening into :-