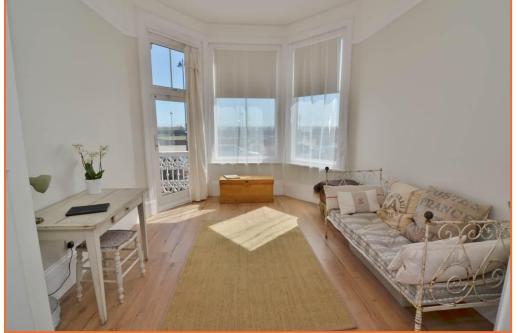

## BEDROOM TWO 14' 11" x 11' (4.55m x 3.35m)

Radiator, bay window to side aspect with sea views, picture rail, double glazed door to rear opening with fire escape, USB socket.