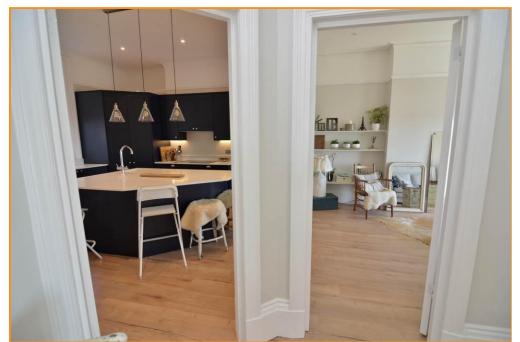

The accommodation in brief comprises entrance lobby, open plan lounge/kitchen/dining space, three bedrooms, shower room, cloakroom. Heating is supplied in the form of gas fired central heating from a combi boiler and windows are of double glazed construction.

# DOOR OPENING INTO ENTRANCE LOBBY 7' 9" x 6' 7" (2.36m x 2.01m)

Phone entry system, radiator, picture rail, doors to :-

OPEN PLAN LOUNGE/KITCHEN/DINING SPACE 30' 2" x 15' (9.19m x 4.57m)

# KITCHEN AREA 15' x 14' (4.57m x 4.27m)

Modern re-fitted kitchen comprising Quartz fitted worktops with matching upstand, shaker style units above and matching units and drawers below, large statement island with Quartz fitted worktop and shaker style units and drawers below, inset composite sink with mixer tap and single drainer, additional food prep inset composite sink with mixer tap, instant boiler water tap and filter cold water system, integrated appliances include fridge/freezer, dishwasher, washing machine and tumble dryer, Neff eye level double oven, Neff induction five ring hob with cooker hood above, walk in pantry, under counter lighting, spotlights, feature island and sink lights, breakfast bar, radiator, laminate flooring, picture rail, storage cupboard, door into inner hallway.