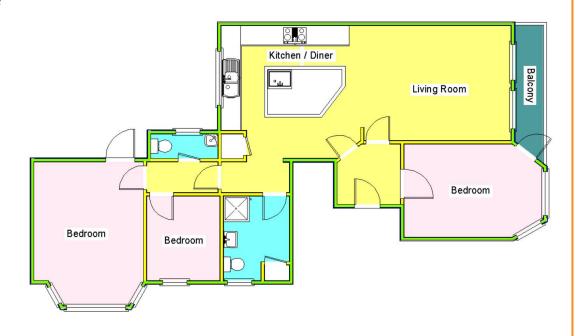

The accommodation in brief comprises entrance lobby, open plan lounge/kitchen/dining space, three bedrooms, shower room, cloakroom. Heating is supplied in the form of gas fired central heating from a combi boiler and windows are of double glazed construction.

# DOOR OPENING INTO ENTRANCE LOBBY 7' 9" x 6' 7" (2.36m x 2.01m)

Phone entry system, radiator, picture rail, doors to :-

OPEN PLAN LOUNGE/KITCHEN/DINING SPACE 30' 2" x 15' (9.19m x 4.57m)

## LOUNGE 15' 6" x 11' 10" (4.72m x 3.61m)

Laminate flooring, radiator, two floor to ceiling windows to front aspect with sea views, TV point, USB sockets, recessed lighting, picture rail, 5 amp light system and a large opening into :-

# KITCHEN AREA 15' x 14' (4.57m x 4.27m)

Modern re-fitted kitchen comprising Quartz fitted worktops with matching upstand, shaker style units above and matching units and drawers below, large statement island with Quartz fitted worktop and shaker style units and drawers below, inset composite sink with mixer tap and single drainer, additional food prep inset composite sink with mixer tap, instant boiler water tap and filter cold water system, integrated appliances include fridge/freezer, dishwasher, washing machine and tumble dryer, Neff eye level double oven, Neff induction five ring hob with cooker hood above, walk in pantry, under counter lighting, spotlights, feature island and sink lights, breakfast bar, radiator, laminate flooring, picture rail, storage cupboard, door into inner hallway.

## BEDROOM ONE 14' 5" into the bay x 10' 3" (4.39m x 3.12m)

Laminate flooring, radiator, bay window to front aspect with sea views, USB socket, door onto :-

### **BALCONY**

Sea views to front aspect, outside lighting and heater.

### **INNER HALLWAY**

Storage area, recess spotlights, doors to :-

### CLOAKROOM

Suite comprising WC with hidden cistern, vanity hand wash basin with mixer tap and storage cupboard below, heated towel rail, built in double toothbrush charger, storage cupboard, spotlights, obscure window to side aspect, laminate flooring.

## SHOWER ROOM 8' 1" x 6' 10" (2.46m x 2.08m)

Modern suite comprising WC with hidden cistern, vanity hand wash basin with mixer tap and storage cupboards below, shower cubicle, part tiled walls, double built in electric toothbrush charger, heated towel rail, laminate flooring, recessed spotlights, extractor, obscured window to side aspect, airing cupboard housing Viessman combi boiler, heated towel rail.

## BEDROOM TWO 14' 11" x 11' (4.55m x 3.35m)

Radiator, bay window to side aspect with sea views, picture rail, double glazed door to rear opening with fire escape, USB socket.

# BEDROOM THREE 8'3" x 7'7" (2.51m x 2.31m)

Radiator, window to side aspect with sea views, recessed spotlights.