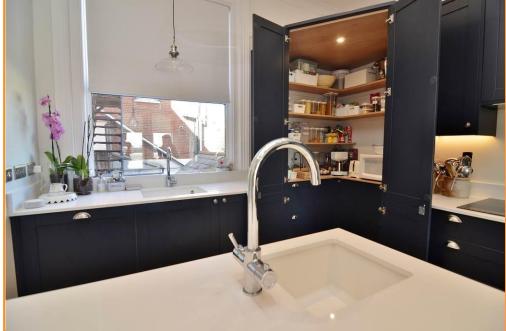

# KITCHEN AREA 15' x 14' (4.57m x 4.27m)

Modern re-fitted kitchen comprising Quartz fitted worktops with matching upstand, shaker style units above and matching units and drawers below, large statement island with Quartz fitted worktop and shaker style units and drawers below, inset composite sink with mixer tap and single drainer, additional food prep inset composite sink with mixer tap, instant boiler water tap and filter cold water system, integrated appliances include fridge/freezer, dishwasher, washing machine and tumble dryer, Neff eye level double oven, Neff induction five ring hob with cooker hood above, walk in pantry, under counter lighting, spotlights, feature island and sink lights, breakfast bar, radiator, laminate flooring, picture rail, storage cupboard, door into inner hallway.