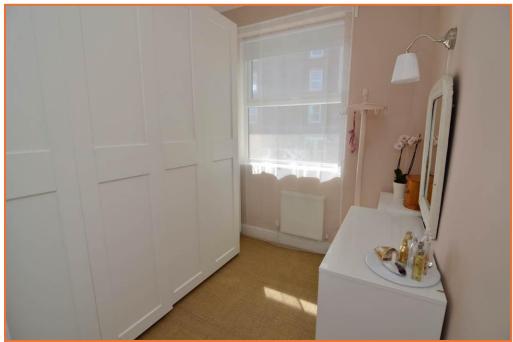

# BEDROOM THREE 8'3" x 7'7" (2.51m x 2.31m)

Radiator, window to side aspect with sea views, recessed spotlights.