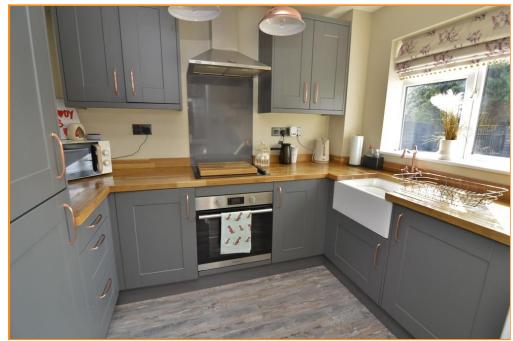

# KITCHEN 9'3" x 7' (2.82m x 2.13m)

Modern re-fitted kitchen comprising wooden fitted worktops with matching upstand, fitted shaker style units above and matching units and drawers below, butler sink with mixer tap and engrained single drainer, integrated appliances such as fridge/freezer, washing machine and Hotpoint electric oven with four ring electric hob and cooker hood above, laminate flooring, window to rear aspect.