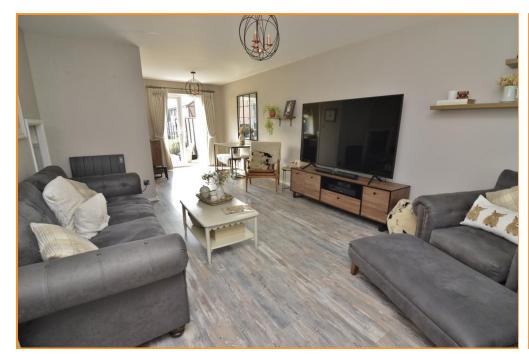

## LOUNGE/DINER 24' 9"x 12'2" reducing to 8' (7.54m x 2.44m)

Laminate flooring, three modern electric radiators, window to front aspect, TV point, under stairs storage cupboard, french doors to outside and an opening into:-