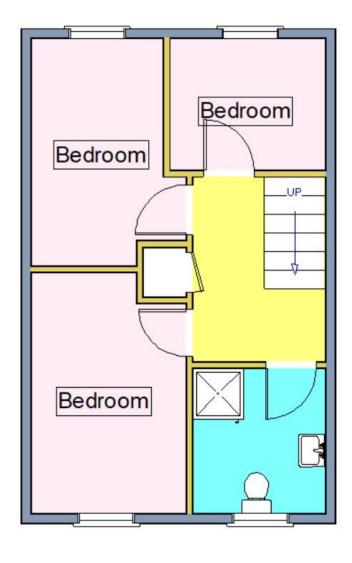

### FIRST FLOOR LANDING

Window to side aspect, access to the loft space, above stairs storage cupboard, airing cupboard housing hot water cylinder, doors to:-

BEDROOM ONE 12' 2" x 9' 3" (3.71m x 2.82m)

Window to rear aspect.

BEDROOM TWO 12' 5" x 8' 3" (3.78m x 2.51m)

Modern electric radiator, window to front aspect.

BEDROOM THREE 8'7" x 6'9" (2.62m x 2.06m)

Radiator to front aspect.

SHOWER ROOM 5' 10" x 5' 6" (1.78m x 1.68m)

Modern suite comprising low level WC, hand wash basin with tiled splashback, shower cubicle with electric shower over, electric heated towel rail, extractor, obscured window to the rear aspect.