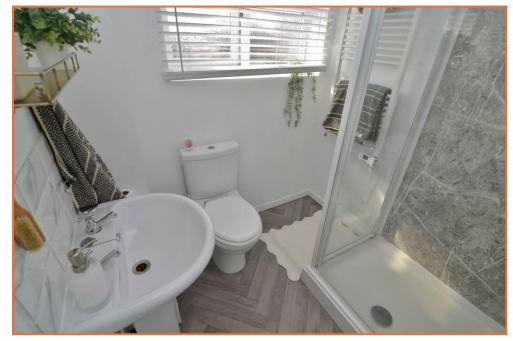

BEDROOM TWO 12' 5" x 8' 3" (3.78m x 2.51m)

Modern electric radiator, window to front aspect.

BEDROOM THREE 8'7" x 6'9" (2.62m x 2.06m)

Radiator to front aspect.

SHOWER ROOM 5' 10" x 5' 6" (1.78m x 1.68m)

Modern suite comprising low level WC, hand wash basin with tiled splashback, shower cubicle with electric shower over, electric heated towel rail, extractor, obscured window to the rear aspect.