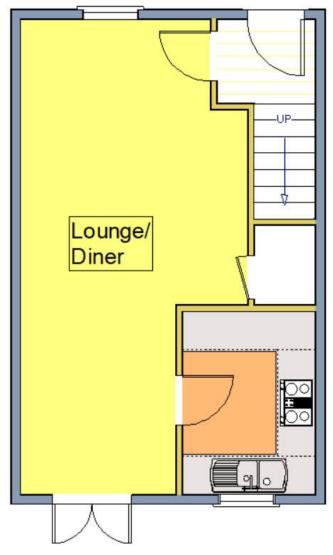

In addition to the three bedrooms the property benefits from off road parking, a south west facing rear garden, modern kitchen and a modern shower room.

The accommodation in brief comprises entrance hall, lounge/diner, kitchen, on the first floor are three bedrooms and a shower room. Heating is supplied in the form of modern electric radiators and windows are of double glazed construction.

### **ENTRANCE HALLWAY**

Laminate flooring, window to side aspect, stairs leading to the first floor and door opening into :-

## LOUNGE/DINER 24' 9"x 12'2" reducing to 8' (7.54m x 2.44m)

Laminate flooring, three modern electric radiators, window to front aspect, TV point, under stairs storage cupboard, french doors to outside and an opening into:-

# KITCHEN 9'3" x 7' (2.82m x 2.13m)

Modern re-fitted kitchen comprising wooden fitted worktops with matching upstand, fitted shaker style units above and matching units and drawers below, butler sink with mixer tap and engrained single drainer, integrated appliances such as fridge/freezer, washing machine and Hotpoint electric oven with four ring electric hob and cooker hood above, laminate flooring, window to rear aspect.