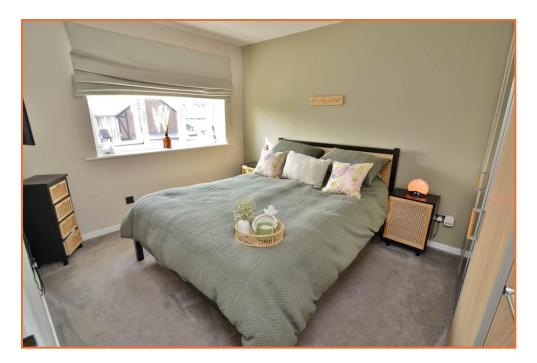

### FIRST FLOOR LANDING

Window to side aspect, access to the loft space, above stairs storage cupboard, airing cupboard housing hot water cylinder, doors to:-

BEDROOM ONE 12' 2" x 9' 3" (3.71m x 2.82m)

Window to rear aspect.