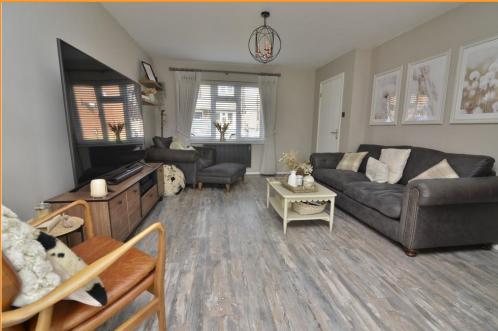

## LOUNGE/DINER 24' 9"x 12'2" reducing to 8' (7.54m x 2.44m)

Laminate flooring, three modern electric radiators, window to front aspect, TV point, under stairs storage cupboard, french doors to outside and an opening into:-