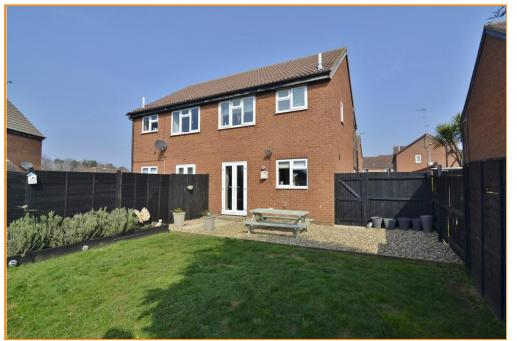

### **OUTSIDE**

To the front of the property is an open front garden, mainly laid to lawn and a block paved driveway enabling off road parking, side access gate, outside lighting.

The private rear garden is of south westerly aspect and is enclosed by fencing, mainly laid to lawn with established shrub and plant border, storage shed, two shingled areas, outside tap, outside lighting and outside socket.