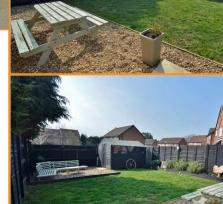

### **OUTSIDE**

To the front of the property is an open front garden, mainly laid to lawn and a block paved driveway enabling off road parking, side access gate, outside lighting.

The private rear garden is of south westerly aspect and is enclosed by fencing, mainly laid to lawn with established shrub and plant border, storage shed, two shingled areas, outside tap, outside lighting and outside socket.