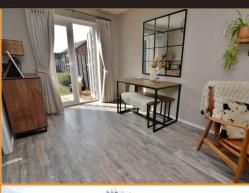

## LOUNGE/DINER 24' 9"x 12'2" reducing to 8' (7.54m x 2.44m)

Laminate flooring, three modern electric radiators, window to front aspect, TV point, under stairs storage cupboard, french doors to outside and an opening into:-