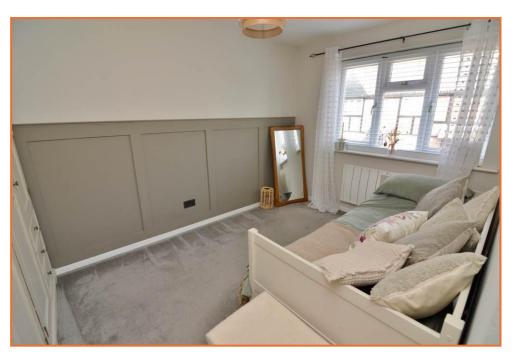

### FIRST FLOOR LANDING

Window to side aspect, access to the loft space, above stairs storage cupboard, airing cupboard housing hot water cylinder, doors to:-

BEDROOM ONE 12' 2" x 9' 3" (3.71m x 2.82m)

Window to rear aspect.

BEDROOM TWO 12' 5" x 8' 3" (3.78m x 2.51m)

Modern electric radiator, window to front aspect.

BEDROOM THREE 8'7" x 6'9" (2.62m x 2.06m)

Radiator to front aspect.

SHOWER ROOM 5' 10" x 5' 6" (1.78m x 1.68m)

Modern suite comprising low level WC, hand wash basin with tiled splashback, shower cubicle with electric shower over, electric heated towel rail, extractor, obscured window to the rear aspect.