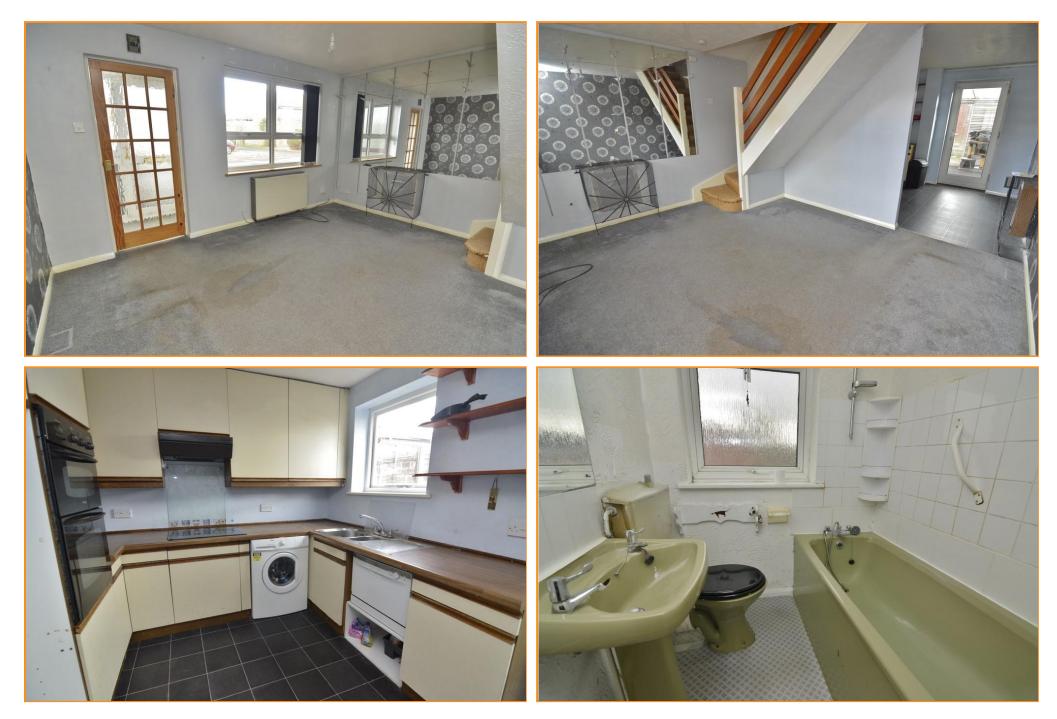

## LOUNGE 13' 8" x 11' 5" (4.17m x 3.48m)

Electric storage radiator, TV point, window to front aspect, stairs leading to the first floor. Double width opening into :-

#### KITCHEN 13' 8" x 9' 3" (4.17m x 2.82m)

Fitted worktops with storage units above and matching storage units and drawers below, stainless steel one and a half bowl sink unit with mixer tap and single drainer, integrated eye level double oven, five ring electric hob with cooker hood above, space and plumbing available for both a washing machine and a dishwasher, gas fire, window to rear aspect and door to :-

# CONSERVATORY 10' 7" x 8' 3" (3.23m x 2.51m)

Double glazed windows and patio doors overlooking rear garden.

## BATHROOM 5' 6" x 5' 4" (1.68m x 1.63m)

Avocado suite comprising low level WC, hand wash basin, panelled bath with mixer tap and tiled surround, electric heated towel rail, extractor, obscured window to rear aspect.