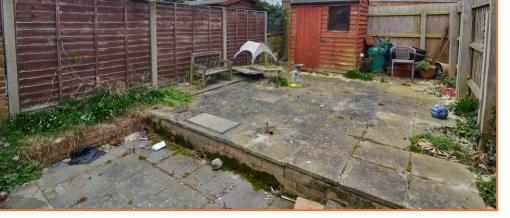

#### **REAR GARDEN**

South facing rear garden which is relatively low maintenance as there is a patio throughout, enclosed by fencing, storage shed, side access gate.