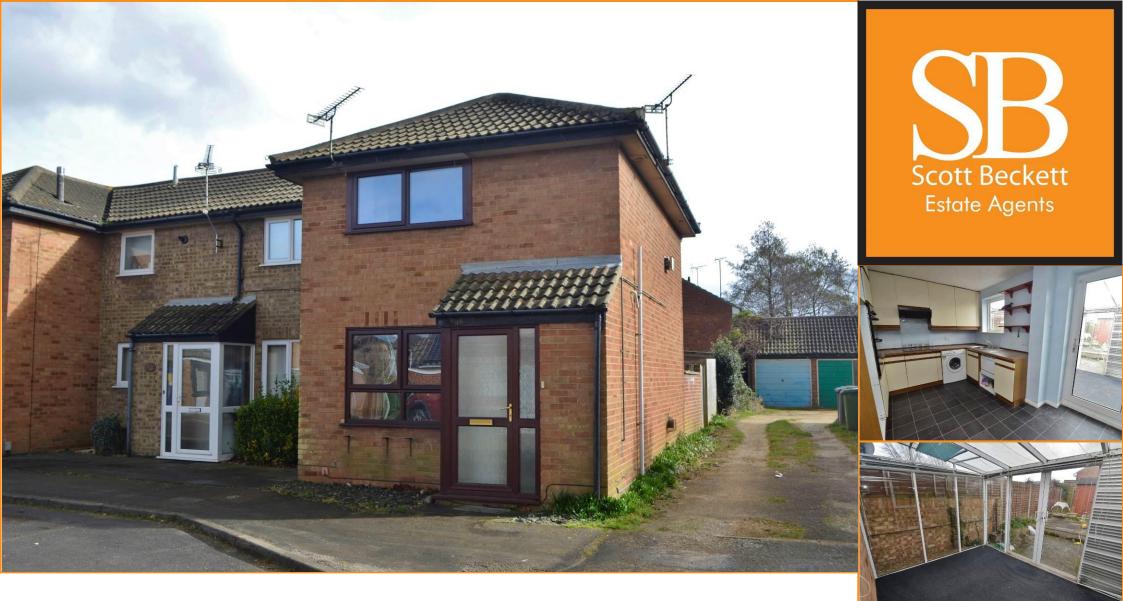

# 48 Melford Way, Felixstowe, IP11 2UF

# £170,000 FREEHOLD

Offered for sale with no onward chain and seemingly ideal for a first time buyer or investor, is this two bedroom end of terrace home located on the popular Cavendish Park development in Felixstowe.

In addition to the two bedrooms the property benefits from a south facing low maintenance rear garden and a garage located in a block.

The accommodation in brief comprises; entrance porch, lounge, kitchen/diner and conservatory. On the first floor are two bedrooms and bathroom.

The property is conveniently located within close proximity to a major supermarket, doctors surgery and pharmacy. Links to the A14 are also nearby.

With the property in need of modernisation, a viewing is highly recommended to appreciate the potential on offer.