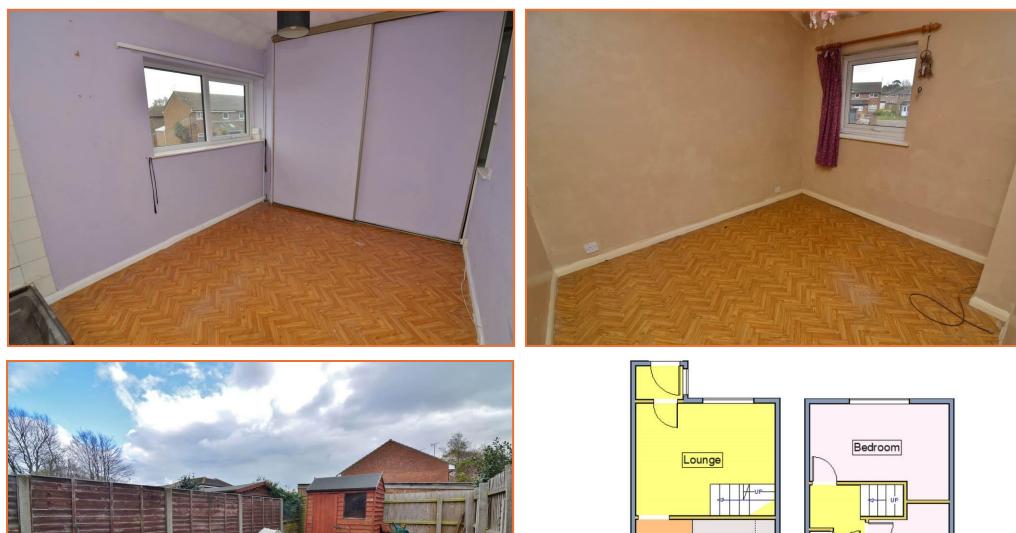

## LOUNGE 13' 8" x 11' 5" (4.17m x 3.48m)

Electric storage radiator, TV point, window to front aspect, stairs leading to the first floor. Double width opening into :-

# BEDROOM ONE 13' 8" into the wardrobe x 8' 3" (4.17m x 2.51m)

Window to front aspect, fitted wardrobes with sliding doors, shower cubicle with electric shower over.

# BEDROOM TWO 9' 3" x 8' 1" (2.82m x 2.46m)

Window to rear aspect, access to loft space.

#### **REAR GARDEN**

South facing rear garden which is relatively low maintenance as there is a patio throughout, enclosed by fencing, storage shed, side access gate.