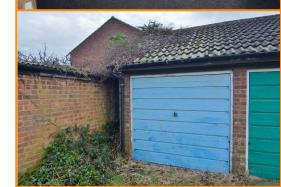

# 48 Melford Way, Felixstowe, IP11 2UF

# £170,000 FREEHOLD

Offered for sale with no onward chain and seemingly ideal for a first time buyer or investor, is this two bedroom end of terrace home located on the popular Cavendish Park development in Felixstowe.



In addition to the two bedrooms the property benefits from a south facing low maintenance rear garden and a garage located in a block.

The accommodation in brief comprises; entrance porch, lounge, kitchen/diner and conservatory. On the first floor are two bedrooms and bathroom.

The property is conveniently located within close proximity to a major supermarket, doctors surgery and pharmacy. Links to the A14 are also nearby.

With the property in need of modernisation, a viewing is highly recommended to appreciate the potential on offer.

UPVC entrance door opening into :-

**ENTRANCE PORCH** 5' 8" x 2' 5" (1.73m x 0.74m) Obscured window to side aspect, meters cupboard, door to :-

## LOUNGE 13' 8" x 11' 5" (4.17m x 3.48m)

Electric storage radiator, TV point, window to front aspect, sta