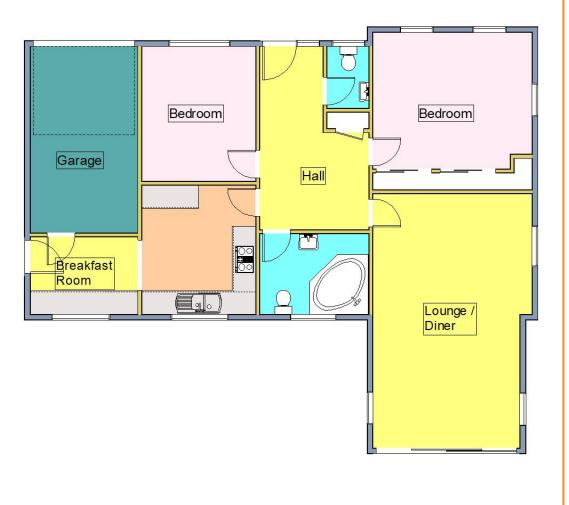

The accommodation in brief comprises entrance hall, cloakroom, lounge/diner, kitchen/breakfast room, two bedrooms and a bathroom. Heating is supplied in the form of gas fired central heating to radiators and windows are of triple glazed construction.

#### LOUNGE/DINER 21' 7" x 14' (6.58m x 4.27m)

Laminate flooring, two radiators, TV point, windows to both side aspects, patio door opening out onto the rear garden.

### KITCHEN/BREAKFAST ROOM 20' x 10' 10" (6.1m x 3.3m) KITCHEN 10' 10" x 9' 10" (3.3m x 3m)

Modern refitted kitchen comprising fitted worktop with tiled splashback, grey shaker style units above and matching storage units and drawers below, stainless steel one and a half bowl sink unit with mixer tap and single drainer, integrated dishwasher, eye level Neff double oven with microwave combi, four ring Neff induction hob with cooker hood above, radiator, laminate flooring, window to rear aspect, archway opening into :-

#### BREAKFAST ROOM 9' 5" x 5' 9" (2.87m x 1.75m)

Fitted worktops with tiled splashback, breakfast bar area, storage drawers underneath, laminate flooring, radiator, window to rear aspect, space and plumbing available for washing machine, combination boiler, door to outside and service door into :-

#### BEDROOM 1 14' 1" x 12' 7" (4.29m x 3.84m)

Laminate flooring, radiator, windows to both front and side aspect, range of fitted bedroom furniture including wardrobes and chest of drawers, access to the loft space.

#### BEDROOM 2 11' 10" x 9' 10" (3.61m x 3m)

Laminate flooring, radiator, window to front aspect.

#### BATHROOM 8' 7" x 6' 9" (2.62m x 2.06m)

Suite comprising WC with hidden cistern, vanity hand wash basin with mixer tap and storage cupboards above and cupboards and drawers below, corner bath with mixer tap and shower over, laminae flooring, radiator, obscured window to the rear aspect.

#### CLOAKROOM 6' 2" x 4' 4" (1.88m x 1.32m)

Suite comprising low level WC, hand wash basin with mixer tap and storage cupboard underneath, fitted shelving, laminate flooring, radiator, obscured window to the front aspect.

#### GARAGE 17' 8" x 9' 7" (5.38m x 2.92m)

Light and power connected, electric up and over door, EV car charger.

**COUNCIL TAX** Band 'D'

O: 19 Hamilton Road, Felixstowe, Suffolk, IP11 7 AX T: 01394 338000 E: enquiries @scottbeckett.co.uk W: www.scottbeckett.co.uk