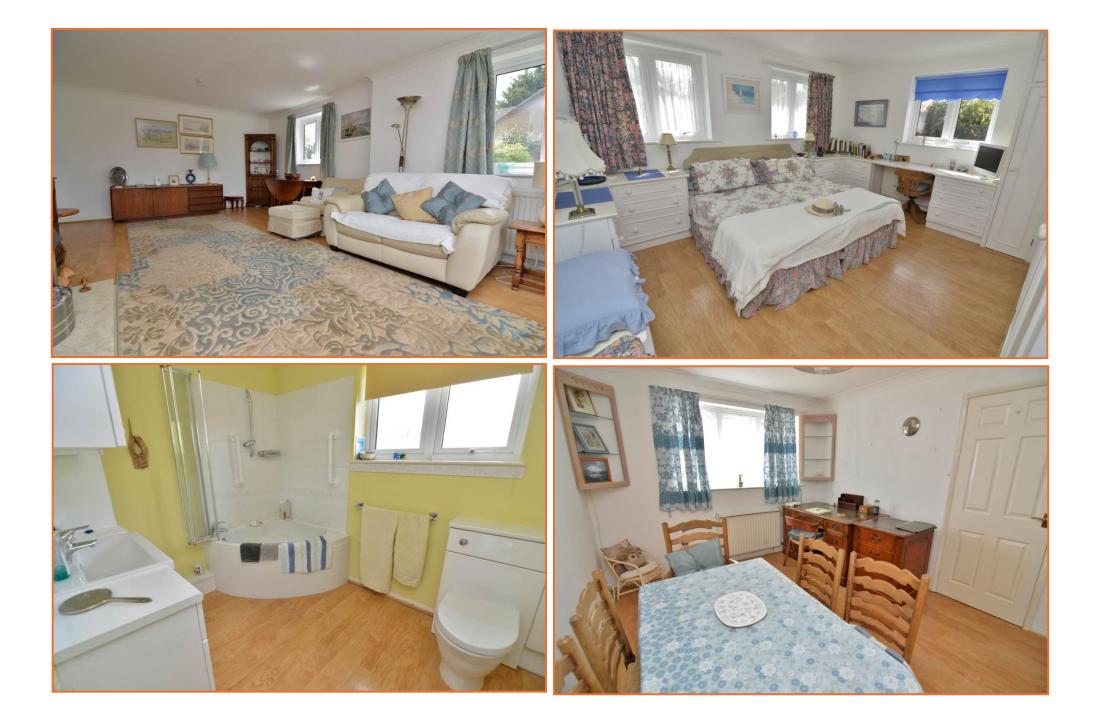

#### LOUNGE/DINER 21' 7" x 14' (6.58m x 4.27m)

Laminate flooring, two radiators, TV point, windows to both side aspects, patio door opening out onto the rear garden.

#### BEDROOM 1 14' 1" x 12' 7" (4.29m x 3.84m)

Laminate flooring, radiator, windows to both front and side aspect, range of fitted bedroom furniture including wardrobes and chest of drawers, access to the loft space.

#### BEDROOM 2 11' 10" x 9' 10" (3.61m x 3m)

Laminate flooring, radiator, window to front aspect.

#### BATHROOM 8' 7" x 6' 9" (2.62m x 2.06m)

Suite comprising WC with hidden cistern, vanity hand wash basin with mixer tap and storage cupboards above and cupboards and drawers below, corner bath with mixer tap and shower over, laminae flooring, radiator, obscured window to the rear aspect.