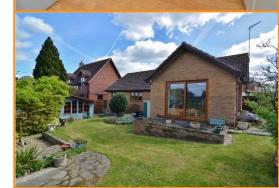

#### OUTSIDE

To the front of the property is a shingled driveway allowing ample off road parking, the remainder of the garden is open and laid to lawn with a side access gate, outside lighting, covered carport.

The rear garden is mainly west facing and private comprising of an area mainly laid to lawn, established shrubs and plants and is enclosed partly by fencing and walls, two shingled areas, two raised patio areas and a large summer house with light and power connected making an ideal home office/entertainments room and a further shed.