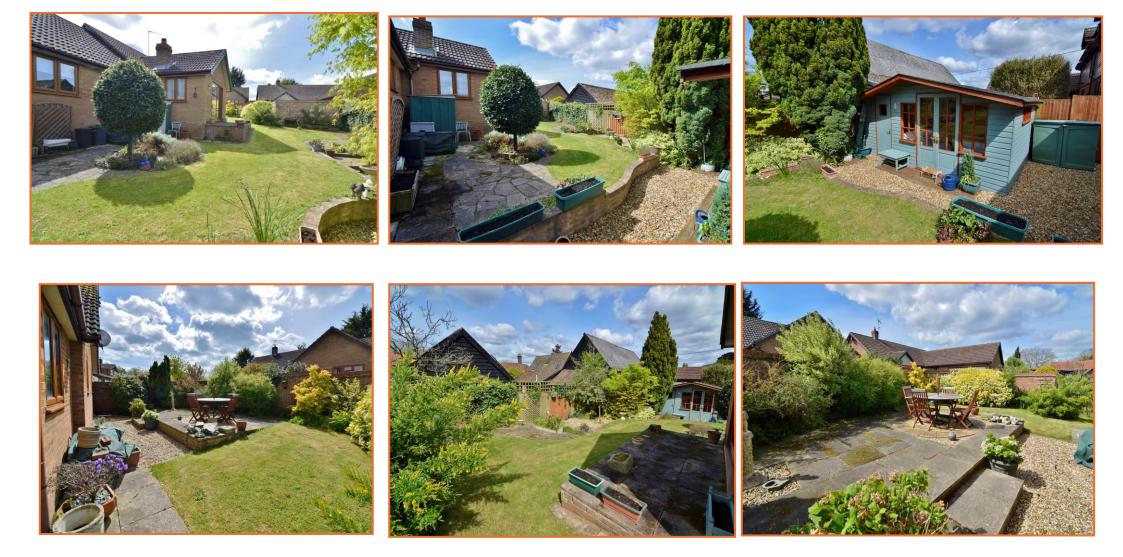

#### OUTSIDE

To the front of the property is a shingled driveway allowing ample off road parking, the remainder of the garden is open and laid to lawn with a side access gate, outside lighting, covered carport.

The rear garden is mainly west facing and private comprising of an area mainly laid to lawn, established shrubs and plants and is enclosed partly by fencing and walls, two shingled areas, two raised patio areas and a large summer house with light and power connected making an ideal home office/entertainments room and a further shed.