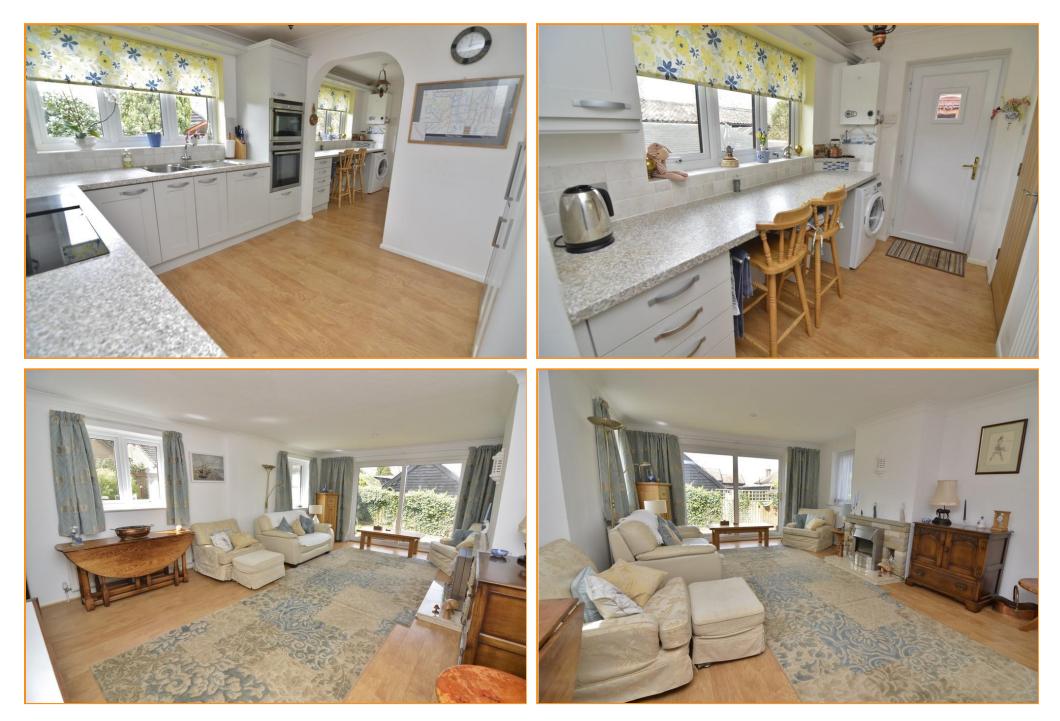

#### LOUNGE/DINER 21' 7" x 14' (6.58m x 4.27m)

Laminate flooring, two radiators, TV point, windows to both side aspects, patio door opening out onto the rear garden.

### KITCHEN/BREAKFAST ROOM 20' x 10' 10" (6.1m x 3.3m) KITCHEN 10' 10" x 9' 10" (3.3m x 3m)

Modern refitted kitchen comprising fitted worktop with tiled splashback, grey shaker style units above and matching storage units and drawers below, stainless steel one and a half bowl sink unit with mixer tap and single drainer, integrated dishwasher, eye level Neff double oven with microwave combi, four ring Neff induction hob with cooker hood above, radiator, laminate flooring, window to rear aspect, archway opening into :-

#### BREAKFAST ROOM 9' 5" x 5' 9" (2.87m x 1.75m)

Fitted worktops with tiled splashback, breakfast bar area, storage drawers underneath, laminate flooring, radiator, window to rear aspect, space and plumbing available for washing machine, combination boiler, door to outside and service door into :-