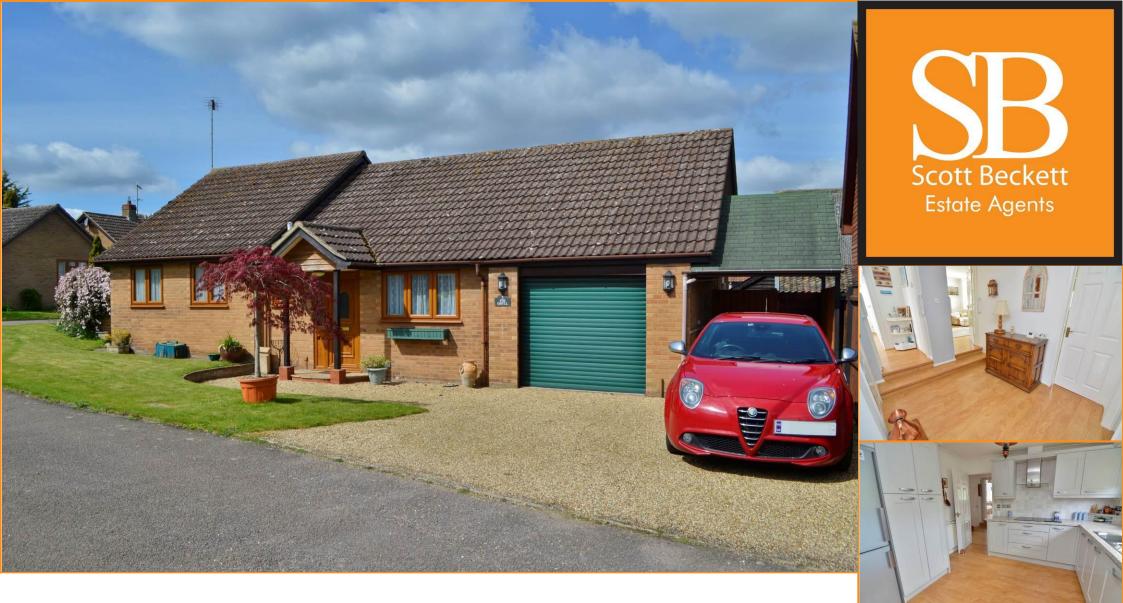

# 2 Street Farm Close, Bucklesham, IP10 0EF

## £400,000 FREEHOLD

Offered for sale with no onward chain and situated in a cul-de-sac in the popular village of Bucklesham is this rarely available spacious two bedroom detached bungalow.

In addition to the two bedrooms the property benefits from 1022.57 sqft of accommodation, ample off road parking, garage with an additional car port, modern kitchen/breakfast room and a well presented west facing private rear garden.

The accommodation in brief comprises entrance hall, cloakroom, lounge/diner, kitchen/breakfast room, two bedrooms and a bathroom. Heating is supplied in the form of gas fired central heating to radiators and windows are of triple glazed construction.