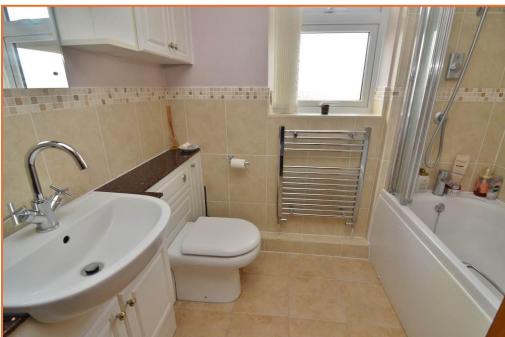

#### BATHROOM 7' 3" x 6' 1" (2.21m x 1.85m)

Fitted comprising panel bath with Aqualisa shower over, low level WC, wash hand basin, window to rear aspect.