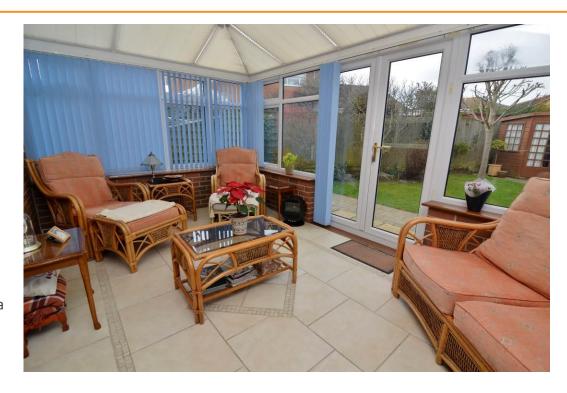

# CONSERVATORY 16' 6" x 9' 8" (5.03m x 2.95m)

Of UPVC double glazed construction with brick cavity wall base, tiled flooring, doors leading to outside.