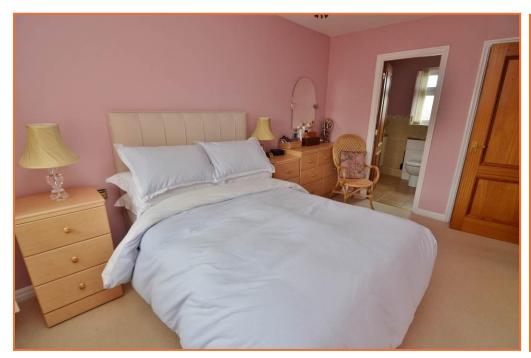

### BEDROOM ONE 13' 9" x 8' 9" (4.19m x 2.67m)

Offering sea views, built in airing cupboard, radiator, door leading to :-