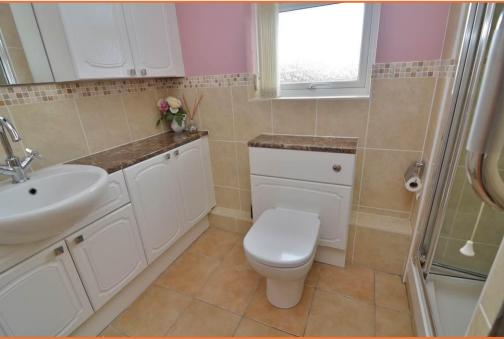

# EN-SUITE SHOWER ROOM 8'8" max reducing to 5'6" x 6'1" (2.64m x 1.85m)

Shower cubicle with Aqualisa shower inset, low level WC, wash hand basin, window to rear aspect.