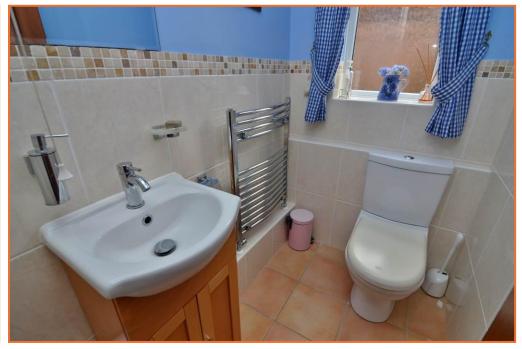

#### BATHROOM 7' 3" x 6' 1" (2.21m x 1.85m)

Fitted comprising panel bath with Aqualisa shower over, low level WC, wash hand basin, window to rear aspect.