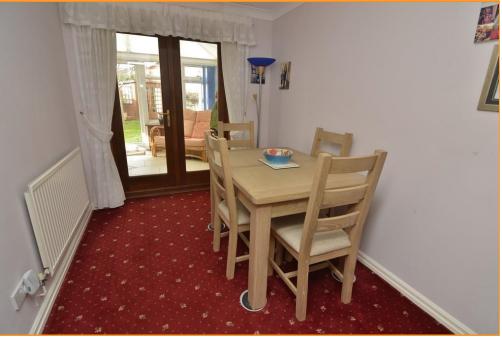

# DINING ROOM 9' 3" x 7' 3" (2.82m x 2.21m)

Radiator, French doors leading into conservatory and also door leading into :-