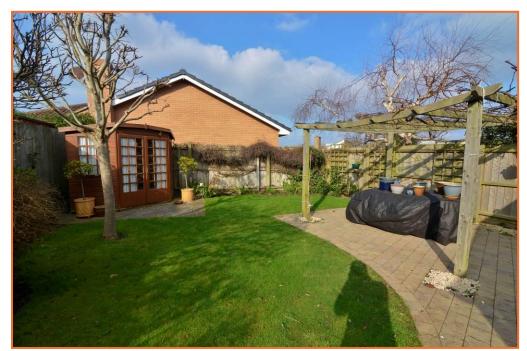

#### **REAR GARDEN**

To the rear of the property is a garden extended to approximately 35' in depth, a pleasant garden enclosed with block paved patio area, also summer house, gazebo, storage shed and gate allowing side access.