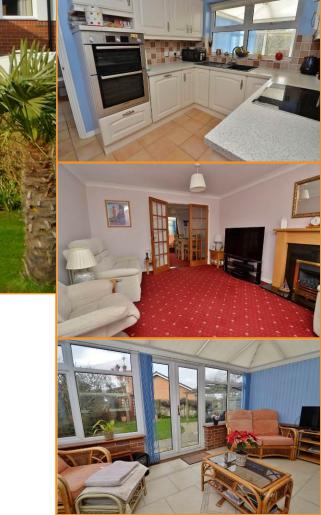

#### LOUNGE 16' 1" max into bay reducing to 14'5" x 12' 1" (4.9m x 3.68m)

With sea views, flame effect gas fire, radiator, double doors leading into :-

# KITCHEN 9' 3" plus recess x 7' 9" (2.82m x 2.36m)

Fitted comprising single drainer one and a half bowl sink unit with cupboards under, fitted drawers, cupboards, units and work surfaces, under stairs storage cupboard, Bosch double oven, fitted hob, UPVC double glazed window to rear aspect, door leading to:-

# CONSERVATORY 16' 6" x 9' 8" (5.03m x 2.95m)

Of UPVC double glazed construction with brick cavity wall base, tiled flooring, doors leading to outside.