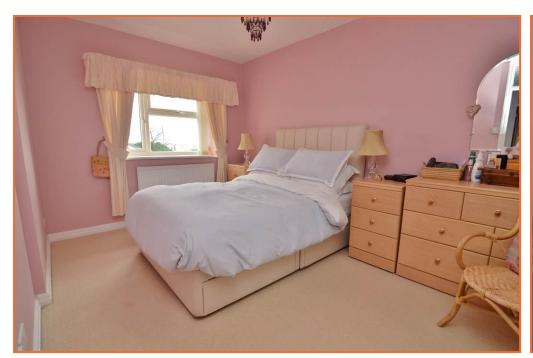

### BEDROOM ONE 13' 9" x 8' 9" (4.19m x 2.67m)

Offering sea views, built in airing cupboard, radiator, door leading to :-