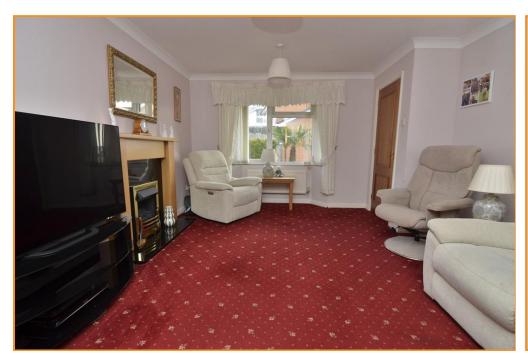

#### LOUNGE 16' 1" max into bay reducing to 14'5" x 12' 1" (4.9m x 3.68m)

With sea views, flame effect gas fire, radiator, double doors leading into :-