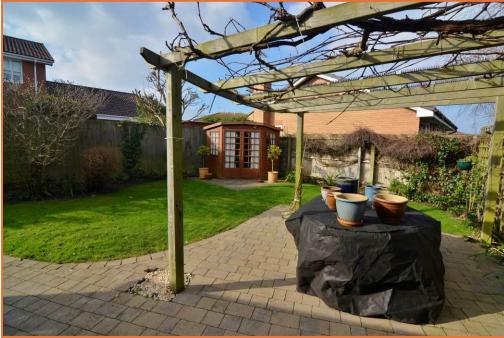

#### **REAR GARDEN**

To the rear of the property is a garden extended to approximately 35' in depth, a pleasant garden enclosed with block paved patio area, also summer house, gazebo, storage shed and gate allowing side access.