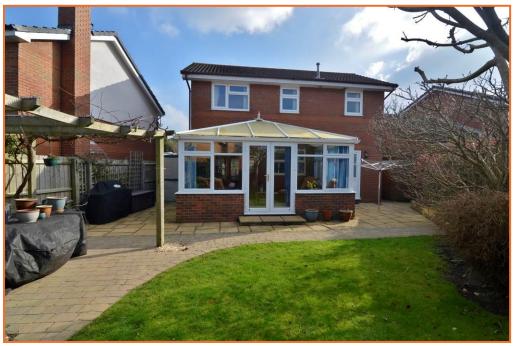

# 21 Norman Close, Felixstowe, IP11 9NQ

£550,000 FREEHOLD

Offering sea views and located in a popular residential location in Old Felixstowe, a detached four-bedroom family home constructed by the Barratt Group of Developers in the 1980s.

# CONSERVATORY 16' 6" x 9' 8" (5.03m x 2.95m)

Of UPVC double glazed construction with brick cavity wall base, tiled flooring, doors leading to outside.

#### **REAR GARDEN**

To the rear of the property is a garden extended to approximately 35' in depth, a pleasant garden enclosed with block paved patio area, also summer house, gazebo, storage shed and gate allowing side access.