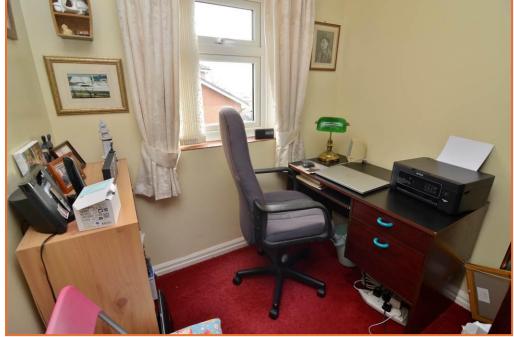

# BEDROOM FOUR 9' 1" max x 6' 7" (2.77m x 2.01m)

Radiator, sea views, built in storage cupboard, window to front aspect.