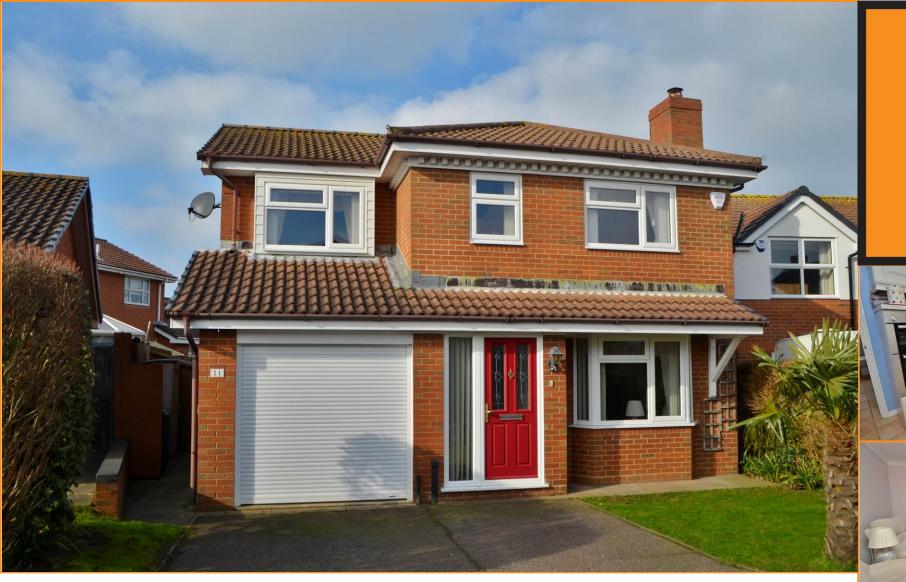

# 21 Norman Close, Felixstowe, IP11 9NQ

£550,000 FREEHOLD

Offering sea views and located in a popular residential location in Old Felixstowe, a detached four-bedroom family home constructed by the Barratt Group of Developers in the 1980s.

#### OUTSIDE

To the front of the property is a small open plan garden, a double width driveway enables off street parking for two vehicles and leads to garage.

## GARAGE 17' 1" x 8' 8" (5.21m x 2.64m)

Up and over door, light and power connected.