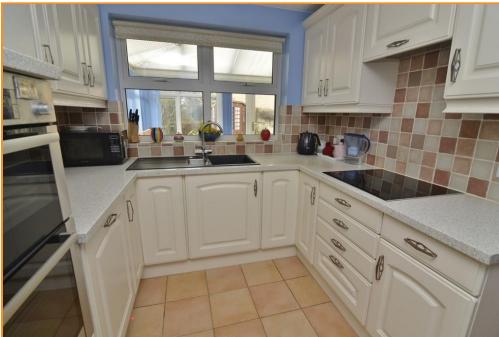

# KITCHEN 9' 3" plus recess x 7' 9" (2.82m x 2.36m)

Fitted comprising single drainer one and a half bowl sink unit with cupboards under, fitted drawers, cupboards, units and work surfaces, under stairs storage cupboard, Bosch double oven, fitted hob, UPVC double glazed window to rear aspect, door leading to:-