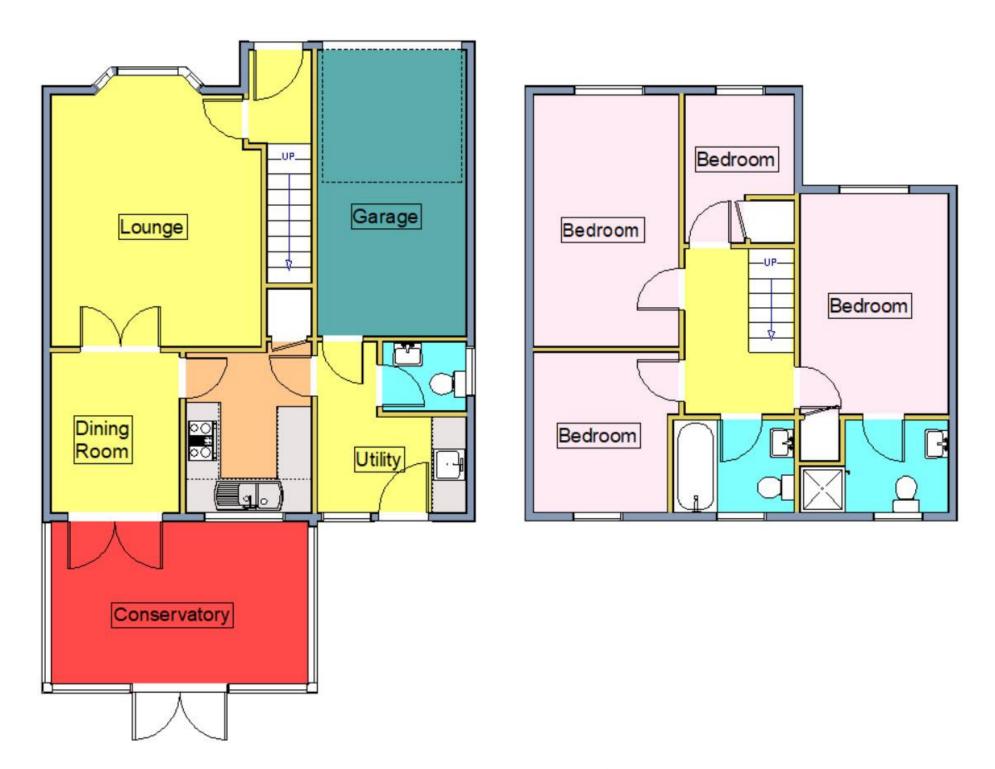

In addition to four bedrooms, further accommodation consists of entrance hall, lounge, separate dining room, UPVC double glazed conservatory, fitted kitchen, utility room, first floor bathroom and en-suite shower room.

# ENTRANCE HALL 7' 3" x 4' 6" (2.21m x 1.37m)

Radiator, staircase leading to first floor landing, door leading to :-

#### LOUNGE 16' 1" max into bay reducing to 14'5" x 12' 1" (4.9m x 3.68m)

With sea views, flame effect gas fire, radiator, double doors leading into :-

# DINING ROOM 9' 3" x 7' 3" (2.82m x 2.21m)

Radiator, French doors leading into conservatory and also door leading into :-

# KITCHEN 9' 3" plus recess x 7' 9" (2.82m x 2.36m)

Fitted comprising single drainer one and a half bowl sink unit with cupboards under, fitted drawers, cupboards, units and work surfaces, under stairs storage cupboard, Bosch double oven, fitted hob, UPVC double glazed window to rear aspect, door leading to:-

# UTILITY ROOM 8' 6" x 6' 4" plus recess (2.59m x 1.93m)

Round bowl sink unit with cupboards under, plumbing for automatic washing machine, radiator, UPVC double glazed window to rear aspect, door leading to garden, also door allowing access to garage.

# CLOAKROOM 5' 3" x 3' 9" (1.6m x 1.14m)

Low level suite, wash hand basin, heated towel rail/radiator, window to side aspect.

# CONSERVATORY 16' 6" x 9' 8" (5.03m x 2.95m)

Of UPVC double glazed construction with brick cavity wall base, tiled flooring, doors leading to outside.

# FIRST FLOOR LANDING 8'8" x 6'5" (2.64m x 1.96m)

Access to loft space, doors leading to :-

### BEDROOM ONE 13' 9" x 8' 9" (4.19m x 2.67m)

Offering sea views, built in airing cupboard, radiator, door leading to :-

# EN-SUITE SHOWER ROOM 8'8" max reducing to 5'6" x 6'1" (2.64m x 1.85m)

Shower cubicle with Aqualisa shower inset, low level WC, wash hand basin, window to rear aspect.

# BEDROOM TWO 13' 6" x 8' 7" (4.11m x 2.62m)

Offering sea views, radiator, window to front aspect.

# BEDROOM THREE 10' 6" x 8'7" max reducing to x 7' 9" (3.2m x 2.36m)

Radiator, window to rear aspect.

# BEDROOM FOUR 9' 1" max x 6' 7" (2.77m x 2.01m)

Radiator, sea views, built in storage cupboard, window to front aspect.

#### BATHROOM 7' 3" x 6' 1" (2.21m x 1.85m)

Fitted comprising panel bath with Aqualisa shower over, low level WC, wash hand basin, window to rear aspect.

## GARAGE 17' 1" x 8' 8" (5.21m x 2.64m)

Up and over door, light and power connected.