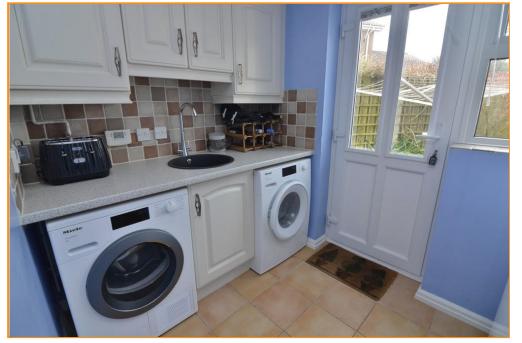

# UTILITY ROOM 8' 6" x 6' 4" plus recess (2.59m x 1.93m)

Round bowl sink unit with cupboards under, plumbing for automatic washing machine, radiator, UPVC double glazed window to rear aspect, door leading to garden, also door allowing access to garage.