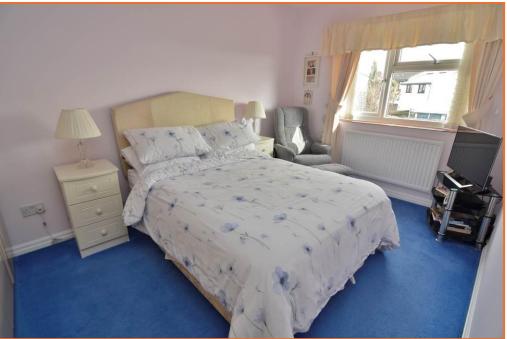

# BEDROOM TWO 13' 6" x 8' 7" (4.11m x 2.62m)

Offering sea views, radiator, window to front aspect.