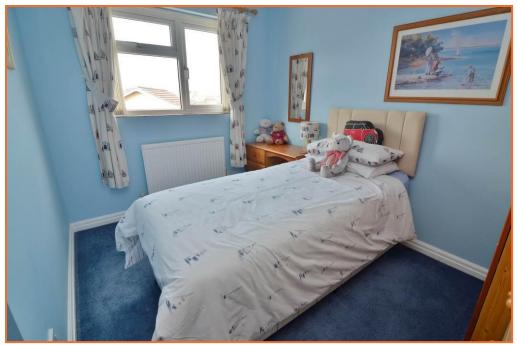

# BEDROOM FOUR 9' 1" max x 6' 7" (2.77m x 2.01m)

Radiator, sea views, built in storage cupboard, window to front aspect.