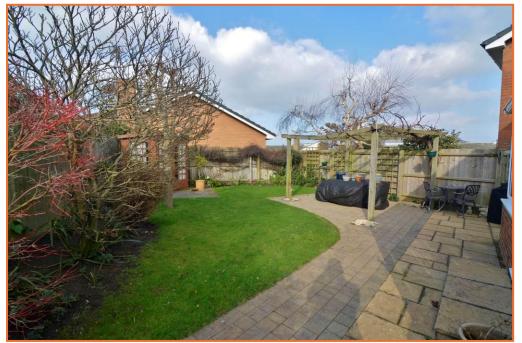

#### **REAR GARDEN**

To the rear of the property is a garden extended to approximately 35' in depth, a pleasant garden enclosed with block paved patio area, also summer house, gazebo, storage shed and gate allowing side access.