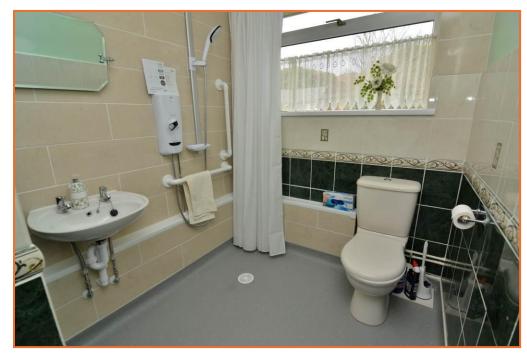

## WET ROOM 9' 5" x 5' 11" (2.87m x 1.8m)

Suite comprising; Low level WC, hand wash basin, shower area. Part tiled walls, radiator, extractor. Window to rear aspect.