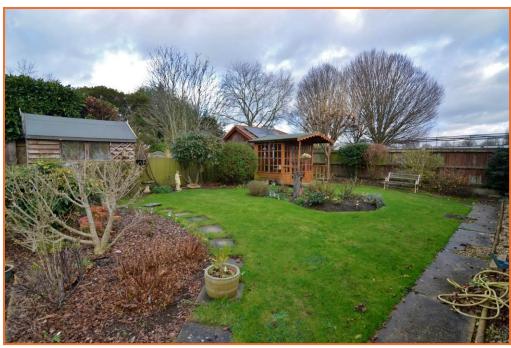

The private rear garden is also mainly laid to lawn, enclosed by fencing and has an established shrub and plant border. Summer house. Access to:

**GARAGE** Double wooden doors. Light and power connected.