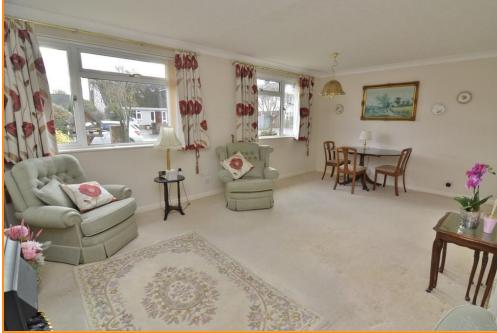

## LOUNGE/DINER 18' 10" x 15' 2" Reducing to 11'11" (5.74m x 4.62m)

Radiator, two windows to front aspect, TV point, electric feature fire with surround, wall lights, storage cupboard.