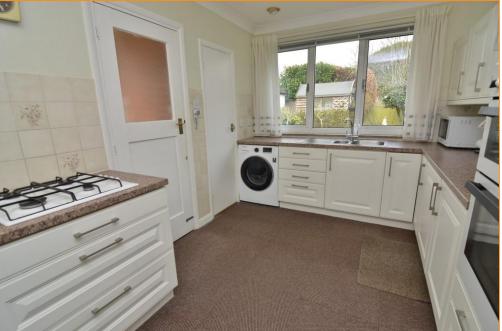

## KITCHEN 12' 11" x 8' 11" (3.94m x 2.72m)

Fitted worktops with a tiled splashback, fitted storage units above and matching units and drawers below. Stainless steel one and a half bowl sink unit with mixer tap and single drainer. Space and plumbing available for washing machine. Eye level double oven. Four ring gas hob. Pantry cupboard. Window to rear aspect. door to: