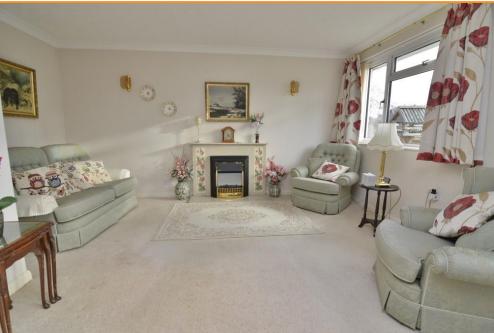

## LOUNGE/DINER 18' 10" x 15' 2" Reducing to 11'11" (5.74m x 4.62m)

Radiator, two windows to front aspect, TV point, electric feature fire with surround, wall lights, storage cupboard.