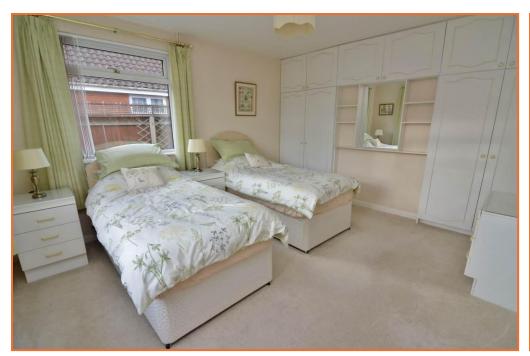

## BEDROOM TWO 14' x 10' 1" (4.27m x 3.07m)

Radiator. Window to rear aspect. Built in wardrobe with further fitted wardrobes.