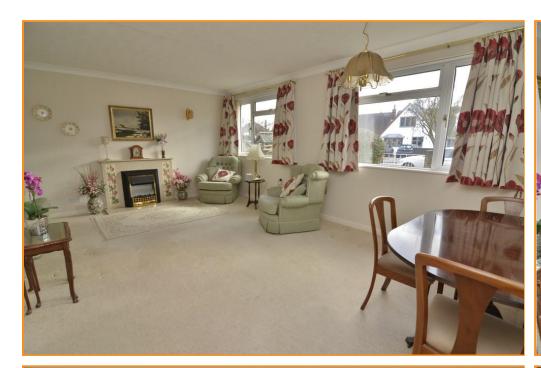

## LOUNGE/DINER 18' 10" x 15' 2" Reducing to 11'11" (5.74m x 4.62m)

Radiator, two windows to front aspect, TV point, electric feature fire with surround, wall lights, storage cupboard.