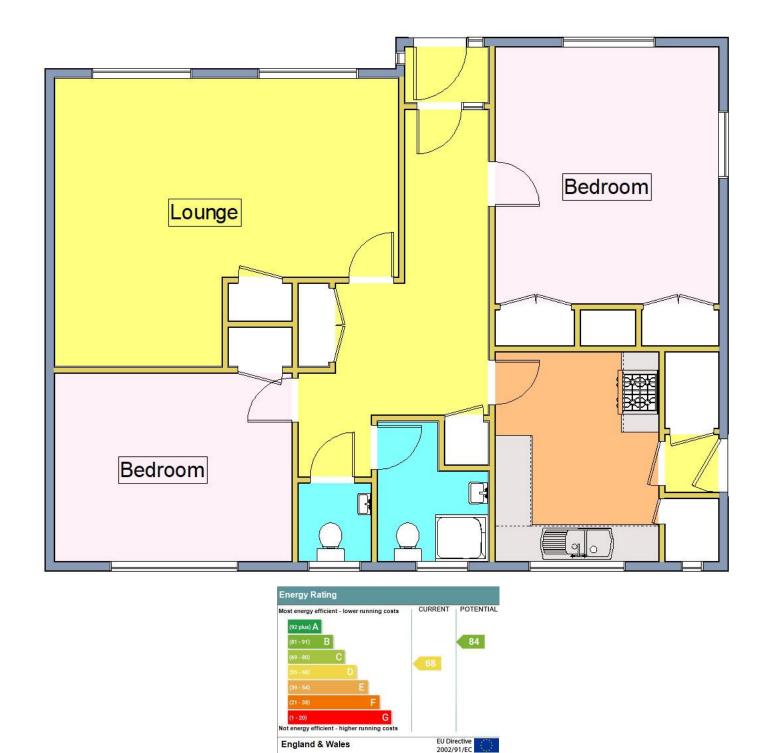

In addition to the two bedrooms, the spacious accommodation comprises entrance porch, entrance hall, cloakroom, lounge/diner, kitchen, two bedrooms and wet room. Heating is supplied in the form of gas fired central heating to radiators and windows are of double glazed construction.

## ENTRANCE HALL 14' 9" x 5' 6" (4.5m x 1.68m)

Access to loft space with pull down ladder, radiator, storage cupboard, airing cupboard housing hot water cylinder. Doors to:

## CLOAKROOM 5' 11" x 3' 11" (1.8m x 1.19m)

Suite comprising; Low level WC, hand wash basin. Radiator, window to rear aspect.

## LOUNGE/DINER 18' 10" x 15' 2" Reducing to 11'11" (5.74m x 4.62m)

Radiator, two windows to front aspect, TV point, electric feature fire with surround, wall lights, storage cupboard.

## KITCHEN 12' 11" x 8' 11" (3.94m x 2.72m)

Fitted worktops with a tiled splashback, fitted storage units above and matching units and drawers below. Stainless steel one and a half bowl sink unit with mixer tap and single drainer. Space and plumbing available for washing machine. Eye level double oven. Four ring gas hob. Pantry cupboard. Window to rear aspect. door to:

## BEDROOM ONE 14' 11" x 11' 11" (4.55m x 3.63m)

Radiator. Windows to both front and side aspect. Fitted wardrobes.

## BEDROOM TWO 14' x 10' 1" (4.27m x 3.07m)

Radiator. Window to rear aspect. Built in wardrobe with further fitted wardrobes.

## WET ROOM 9' 5" x 5' 11" (2.87m x 1.8m)

Suite comprising; Low level WC, hand wash basin, shower area. Part tiled walls, radiator, extractor. Window to rear aspect.