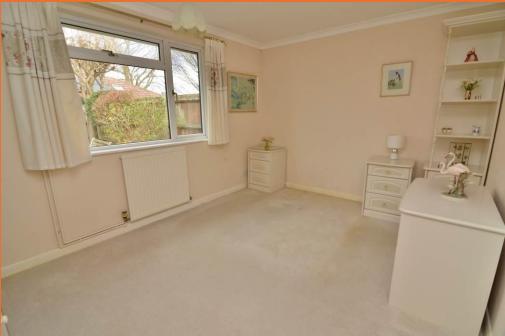

## BEDROOM ONE 14' 11" x 11' 11" (4.55m x 3.63m)

Radiator. Windows to both front and side aspect. Fitted wardrobes.