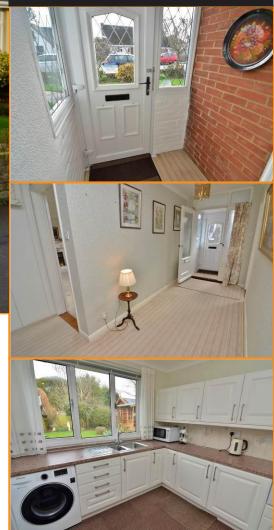

#### **ENTRANCE PORCH**

Door opening into:

## ENTRANCE HALL 14' 9" x 5' 6" (4.5m x 1.68m)

Access to loft space with pull down ladder, radiator, storage cupboard, airing cupboard housing hot water cylinder. Doors to:

## KITCHEN 12' 11" x 8' 11" (3.94m x 2.72m)

Fitted worktops with a tiled splashback, fitted storage units above and matching units and drawers below. Stainless steel one and a half bowl sink unit with mixer tap and single drainer. Space and plumbing available for washing machine. Eye level double oven. Four ring gas hob. Pantry cupboard. Window to rear aspect. door to: