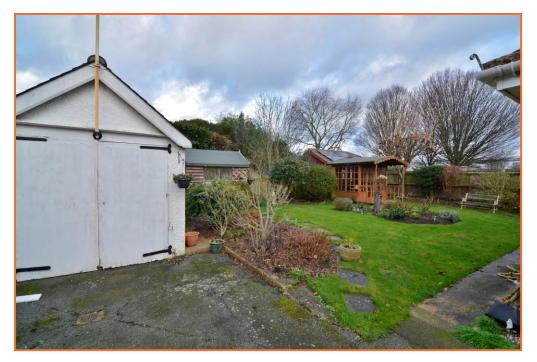

The private rear garden is also mainly laid to lawn, enclosed by fencing and has an established shrub and plant border. Summer house. Access to:

**GARAGE** Double wooden doors. Light and power connected.