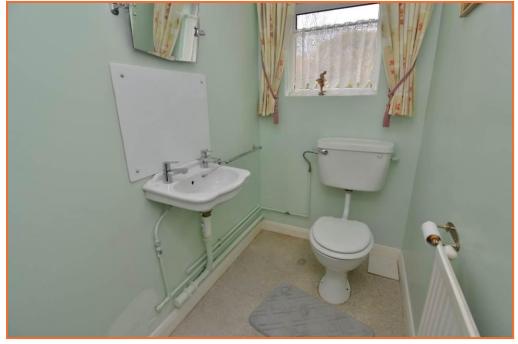

## CLOAKROOM 5' 11" x 3' 11" (1.8m x 1.19m)

Suite comprising; Low level WC, hand wash basin. Radiator, window to rear aspect.