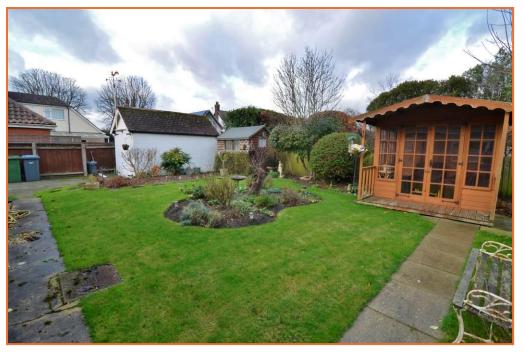

The private rear garden is also mainly laid to lawn, enclosed by fencing and has an established shrub and plant border. Summer house. Access to:

**GARAGE** Double wooden doors. Light and power connected.