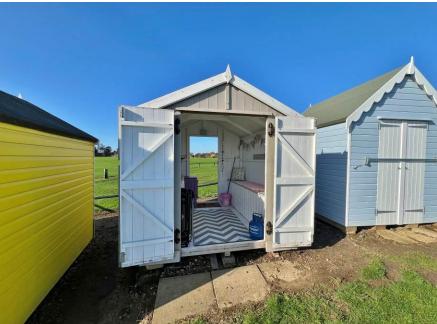

## Beach Hut 583, Adjacent Cliff Road, Felixstowe

£35,000

Offering stunning sea views from an elevated front row position but accessed without steps and adjacent to the public car park on Brackenbury Cliffs, a well presented and well-maintained front row beach hut approximately 7ft 9 x 6ft 9 in size

The exterior of the hut measures 8' x 7' and benefits from fantastic, un-interrupted sea views from the cliff top position.

The hut is offered for sale including almost all contents associated with day to day use of a beach hut including chairs, mugs, cutlery etc.

Being located on the front row on a cliff top position, the hut is accessed without steps and is exceptionally convenient for adjacent parking and also being close to the refreshment kiosk and public toilet facilities.