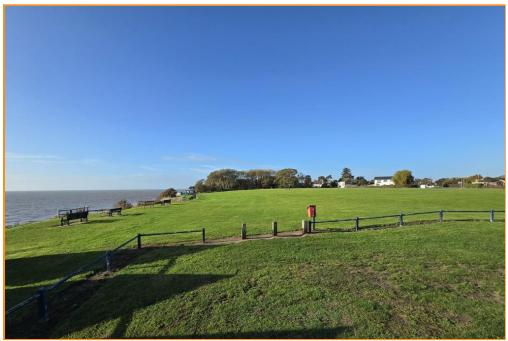

## Beach Hut 583, Adjacent Cliff Road, Felixstowe

£35,000

Offering stunning sea views from an elevated front row position but accessed without steps and adjacent to the public car park on Brackenbury Cliffs, a well presented and well-maintained front row beach hut approximately 7ft 9 x 6ft 9 in size

Being located on the front row on a cliff top position, the hut is accessed without steps and is exceptionally convenient for adjacent parking and also being close to the refreshment kiosk and public toilet facilities.