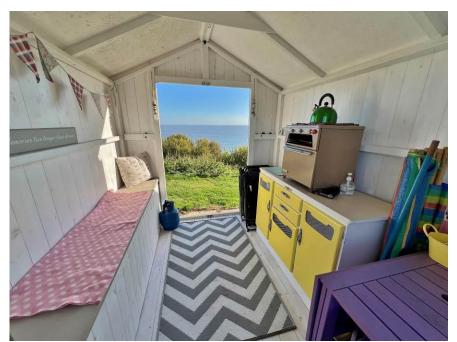

## Beach Hut 583, Adjacent Cliff Road, Felixstowe

£35,000

Offering stunning sea views from an elevated front row position but accessed without steps and adjacent to the public car park on Brackenbury Cliffs, a well presented and well-maintained front row beach hut approximately 7ft 9 x 6ft 9 in size

The exterior of the hut measures 8' x 7' and benefits from fantastic, un-interrupted sea views from the cliff top position.

The hut is offered for sale including almost all contents associated with day to day use of a beach hut including chairs, mugs, cutlery etc.

Being located on the front row on a cliff top position, the hut is accessed without steps and is exceptionally convenient for adjacent parking and also being close to the refreshment kiosk and public toilet facilities.