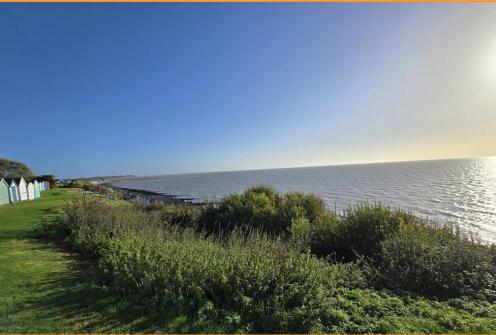

## Beach Hut 583, Adjacent Cliff Road, Felixstowe

£35,000

Offering stunning sea views from an elevated front row position but accessed without steps and adjacent to the public car park on Brackenbury Cliffs, a well presented and well-maintained front row beach hut approximately 7ft 9 x 6ft 9 in size

The exterior of the hut measures 8' x 7' and benefits from fantastic, un-interrupted sea views from the cliff top position.

The hut is offered for sale including almost all contents associated with day to day use of a beach hut including chairs, mugs, cutlery etc.

Being located on the front row on a cliff top position, the hut is accessed without steps and is exceptionally convenient for adjacent parking and also being close to the refreshment kiosk and public toilet facilities.