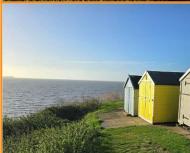

## Beach Hut 583, Adjacent Cliff Road, Felixstowe

£35,000

Offering stunning sea views from an elevated front row position but accessed without steps and adjacent to the public car park on Brackenbury Cliffs, a well presented and well-maintained front row beach hut approximately 7ft 9 x 6ft 9 in size

The exterior of the hut measures 8' x 7' and benefits from fantastic, un-interrupted sea views from the cliff top position.

The hut is offered for sale including almost all contents associated with day to day use of a beach hut including chairs, mugs, cutlery etc.

Being located on the front row on a cliff top position, the hut is accessed without steps and is exceptionally convenient for adjacent parking and also being close to the refreshment kiosk and public toilet facilities.