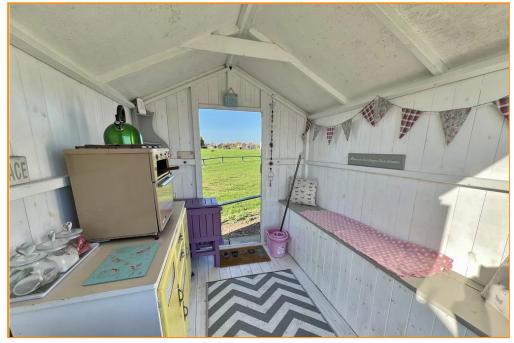

The exterior of the hut measures 8' x 7' and benefits from fantastic, un-interrupted sea views from the cliff top position.

The hut is offered for sale including almost all contents associated with day to day use of a beach hut including chairs, mugs, cutlery etc.