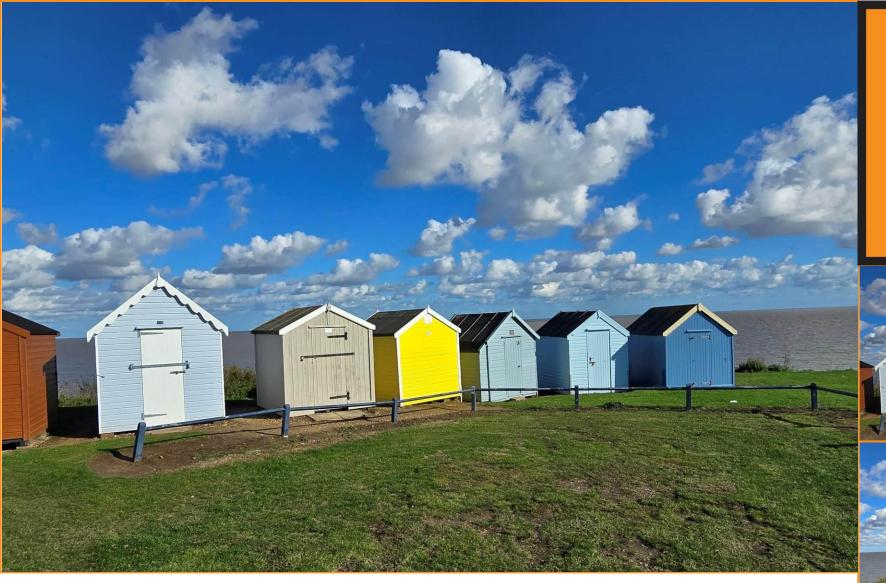

## Beach Hut 583, Adjacent Cliff Road, Felixstowe

£35,000

Offering stunning sea views from an elevated front row position but accessed without steps and adjacent to the public car park on Brackenbury Cliffs, a well presented and well-maintained front row beach hut approximately 7ft 9 x 6ft 9 in size

The exterior of the hut measures 8' x 7' and benefits from fantastic, un-interrupted sea views from the cliff top position.

The hut is offered for sale including almost all contents associated with day to day use of a beach hut including chairs, mugs, cutlery etc.

Being located on the front row on a cliff top position, the hut is accessed without steps and is exceptionally convenient for adjacent parking and also being close to the refreshment kiosk and public toilet facilities.