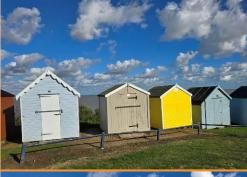

## Beach Hut 583, Adjacent Cliff Road, Felixstowe

£35,000

Offering stunning sea views from an elevated front row position but accessed without steps and adjacent to the public car park on Brackenbury Cliffs, a well presented and well-maintained front row beach hut approximately 7ft 9 x 6ft 9 in size

The exterior of the hut measures 8' x 7' and benefits from fantastic, un-interrupted sea views from the cliff top position.

The hut is offered for sale including almost all contents associated with day to day use of a beach hut including chairs, mugs, cutlery etc.

Being located on the front row on a cliff top position, the hut is accessed without steps and is exceptionally convenient for adjacent parking and also being close to the refreshment kiosk and public toilet facilities.