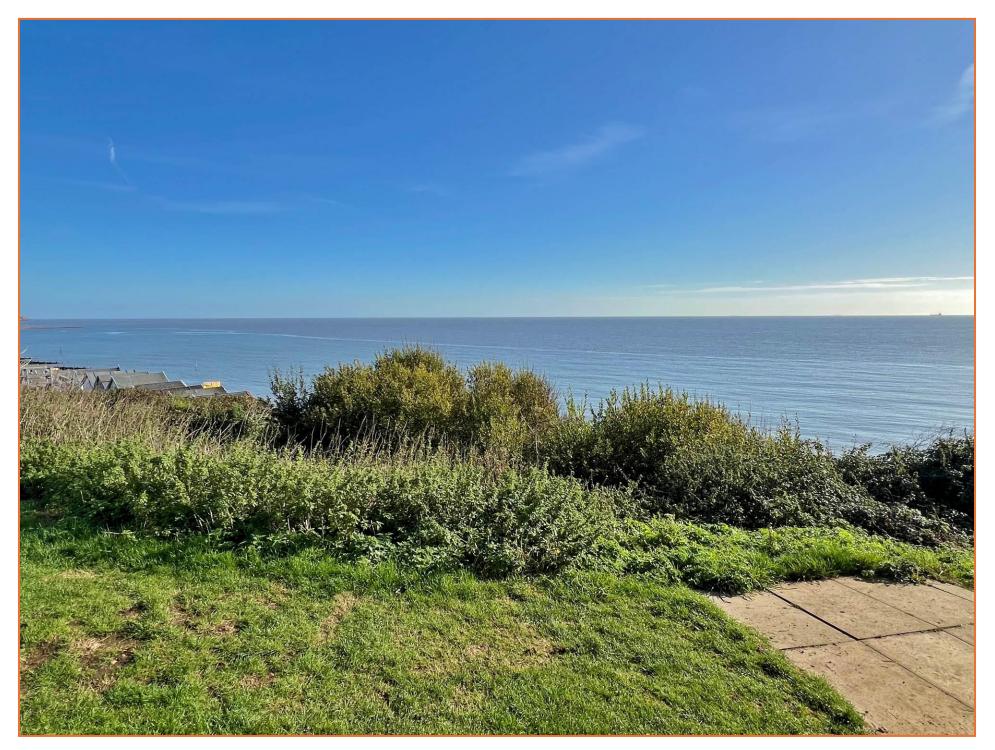

## Beach Hut 583, Adjacent Cliff Road, Felixstowe

£35,000

Offering stunning sea views from an elevated front row position but accessed without steps and adjacent to the public car park on Brackenbury Cliffs, a well presented and well-maintained front row beach hut approximately 7ft 9 x 6ft 9 in size

The exterior of the hut measures 8' x 7' and benefits from fantastic, un-interrupted sea views from the cliff top position.

The hut is offered for sale including almost all contents associated with day to day use of a beach hut including chairs, mugs, cutlery etc.

Being located on the front row on a cliff top position, the hut is accessed without steps and is exceptionally convenient for adjacent parking and also being close to the refreshment kiosk and public toilet facilities.