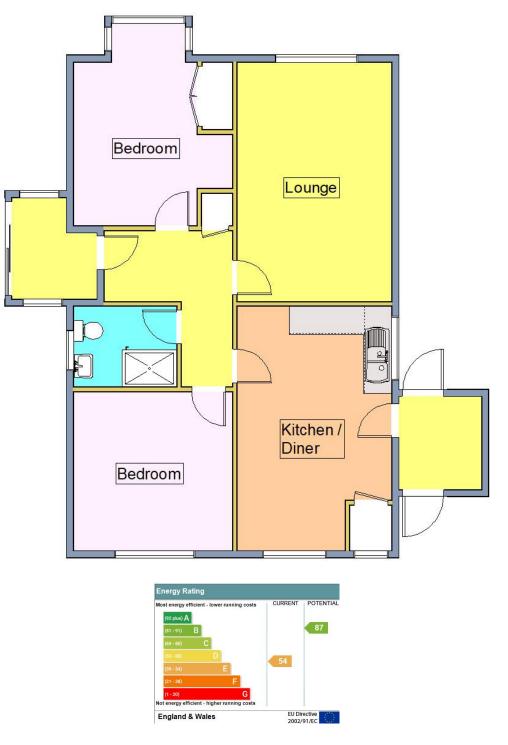

The accommodation in brief comprises entrance porch, entrance hall, lounge, kitchen/dining room, two double bedrooms and shower room. Heating is provided in the form of gas fired central heating via radiators and windows have been replaced with UPVC sealed unit double glazed units.

## LOUNGE 17' 3" x 11' (5.26m x 3.35m)

Tiled fireplace surround and matching hearth, radiator, TV point, UPVC sealed unit double glazed windows to the front and side aspect.

## KITCHEN/DINING ROOM 17' 8" x 11' (5.38m x 3.35m)

Range of light oak base cupboards with work surfaces over, stainless steel single drainer sink unit, tiled splashback, gas cooker point, space and plumbing for automatic washing machine, space for fridge/freezer, Ideal Mexico gas fired boiler serving domestic hot water and central heating, radiator, built in pantry cupboard, UPVC sealed unit double glazed window to the rear aspect, glazed door opening to the rear lobby with walk in store and UPVC sealed unit double glazed doors to the front and rear aspect.

#### **SHOWER ROOM**

White suite comprising glazed corner shower cubicle, tiled surround, mixer shower, pedestal wash hand basin, low level WC, radiator, part tiled walls, UPVC sealed unit double glazed window to the side aspect.

#### BEDROOM 1 14' into bay reducing to 11'8" x 10' 2" (NaNm x 3.1m)

Built in double door wardrobe with cupboards over, radiator, UPVC sealed unit double glazed square bay window to the front aspect.

**BEDROOM 2 11' 8" x 11' 6" (3.56m x 3.51m)** Radiator, UPVC sealed unit double glazed window to the rear aspect.