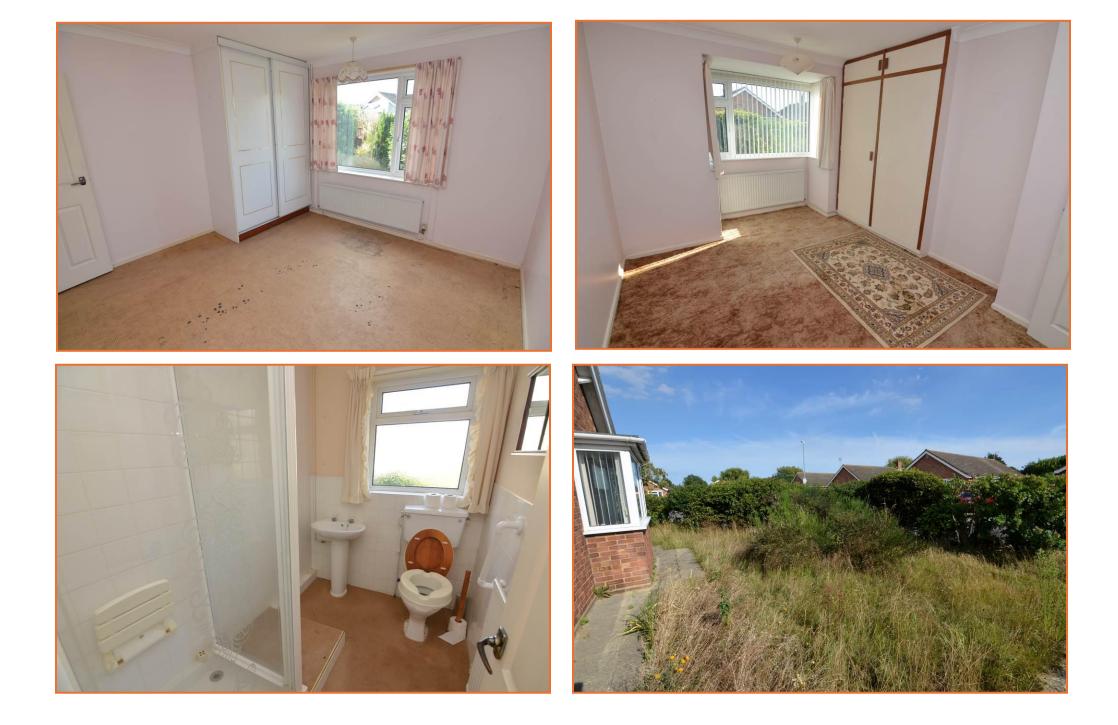

#### **SHOWER ROOM**

White suite comprising glazed corner shower cubicle, tiled surround, mixer shower, pedestal wash hand basin, low level WC, radiator, part tiled walls, UPVC sealed unit double glazed window to the side aspect.

#### BEDROOM 1 14' into bay reducing to 11'8" x 10' 2" (NaNm x 3.1m)

Built in double door wardrobe with cupboards over, radiator, UPVC sealed unit double glazed square bay window to the front aspect.

**BEDROOM 2 11' 8" x 11' 6" (3.56m x 3.51m)** Radiator, UPVC sealed unit double glazed window to the rear aspect.

#### AGENT'S NOTE

The gardens to the front and rear are currently overgrown and in need of clearance