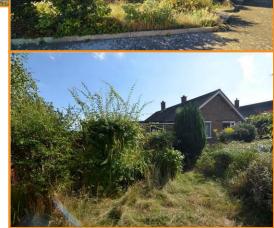

#### OUTSIDE

The property stands on a corner plot with gardens extending to the front being laid to lawn with shrub borders, driveway enabling access to a single garage with an attached additional single garage, both with up and over doors.

#### AGENT'S NOTE

The gardens to the front and rear are currently overgrown and in need of clearance