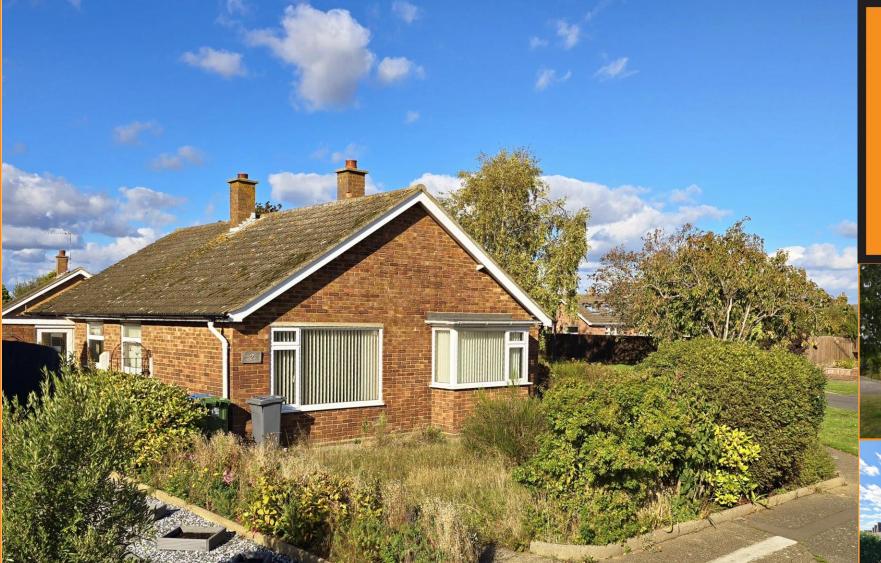

# 2 Upperfield Drive, Felixstowe, IP11 9LS

# £324,950 FREEHOLD

Offered for sale with no onward chain and in need of general modernisation, a modern detached bungalow built in the 1960s of traditional brick construction beneath a pitched tiled roof.

The property stands on a corner plot in the generally sought after area of Old Felixstowe within easy walking distance to open countryside and within approximately one and a quarter mile from Felixstowe's main town centre shopping thoroughfare.

#### OUTSIDE

The property stands on a corner plot with gardens extending to the front being laid to lawn with shrub borders, driveway enabling access to a single garage with an attached additional single garage, both with up and over doors.

#### AGENT'S NOTE

The gardens to the front and rear are currently overgrown and in need of clearance