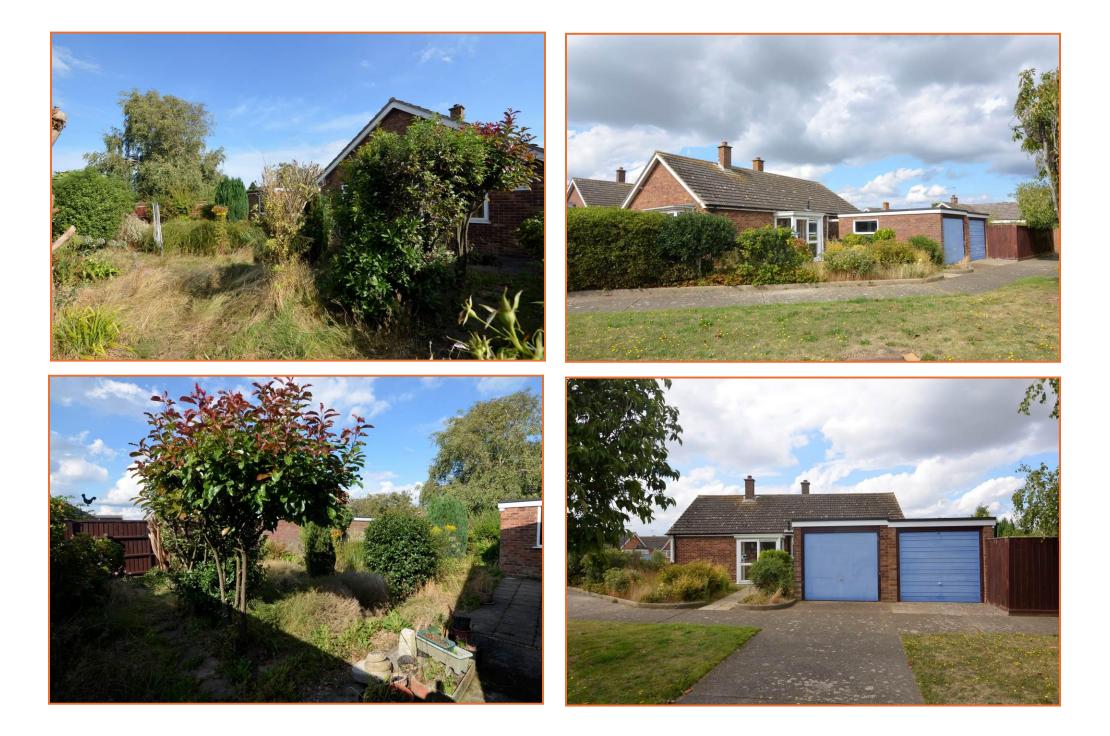

The property stands on a corner plot in the generally sought after area of Old Felixstowe within easy walking distance to open countryside and within approximately one and a quarter mile from Felixstowe's main town centre shopping thoroughfare.

#### OUTSIDE

The property stands on a corner plot with gardens extending to the front being laid to lawn with shrub borders, driveway enabling access to a single garage with an attached additional single garage, both with up and over doors.

#### AGENT'S NOTE

The gardens to the front and rear are currently overgrown and in need of clearance

#### GARAGE 1 17' 10" x 8' 4" (5.44m x 2.54m) With throughway to :-

with thoughway to .-

#### GARAGE 2 18' x 8' 8" (5.49m x 2.64m)

Inspection pit double glazed windows to the rear and side aspect and personal door opening to the rear garden.

To the rear of the property there is an enclosed garden offering a good degree of privacy comprising patio areas, lawn, pond, shrubs, conifers and small trees.