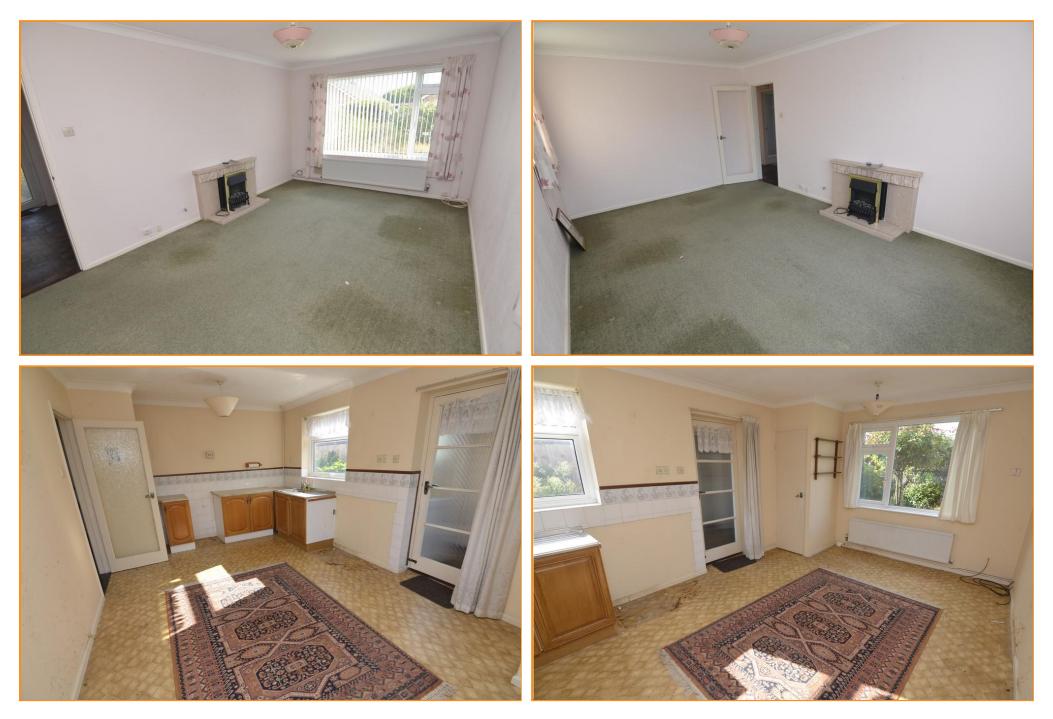

The accommodation in brief comprises entrance porch, entrance hall, lounge, kitchen/dining room, two double bedrooms and shower room. Heating is provided in the form of gas fired central heating via radiators and windows have been replaced with UPVC sealed unit double glazed units.

## LOUNGE 17' 3" x 11' (5.26m x 3.35m)

Tiled fireplace surround and matching hearth, radiator, TV point, UPVC sealed unit double glazed windows to the front and side aspect.

## KITCHEN/DINING ROOM 17' 8" x 11' (5.38m x 3.35m)

Range of light oak base cupboards with work surfaces over, stainless steel single drainer sink unit, tiled splashback, gas cooker point, space and plumbing for automatic washing machine, space for fridge/freezer, Ideal Mexico gas fired boiler serving domestic hot water and central heating, radiator, built in pantry cupboard, UPVC sealed unit double glazed window to the rear aspect, glazed door opening to the rear lobby with walk in store and UPVC sealed unit double glazed doors to the front and rear aspect.