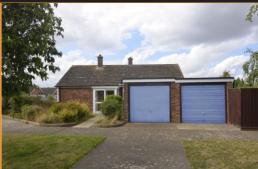

#### OUTSIDE

The property stands on a corner plot with gardens extending to the front being laid to lawn with shrub borders, driveway enabling access to a single garage with an attached additional single garage, both with up and over doors.

#### GARAGE 1 17' 10" x 8' 4" (5.44m x 2.54m) With throughway to :-

with thoughway to .-

#### GARAGE 2 18' x 8' 8" (5.49m x 2.64m)

Inspection pit double glazed windows to the rear and side aspect and personal door opening to the rear garden.

To the rear of the property there is an enclosed garden offering a good degree of privacy comprising patio areas, lawn, pond, shrubs, conifers and small trees.