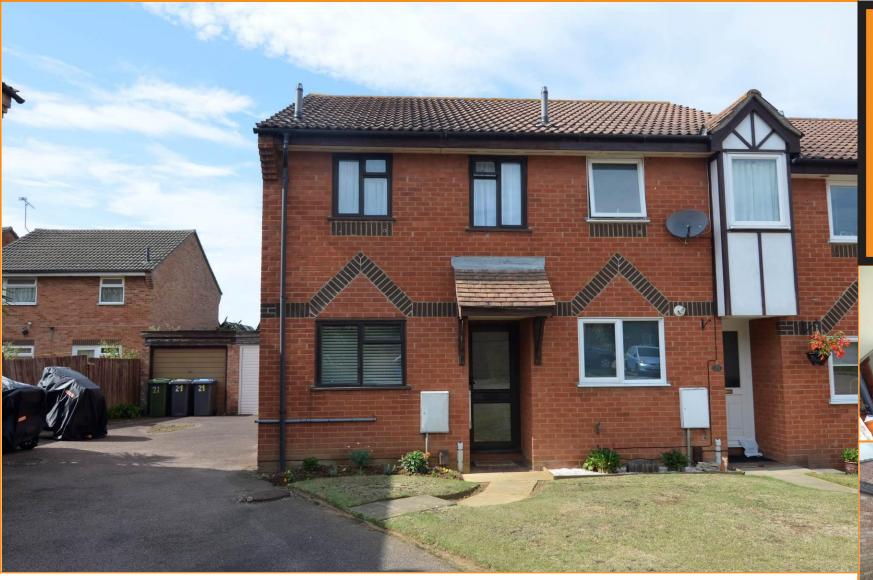

# 23 Sudbourne Road, Felixstowe, IP11 2YS

£189,950 FREEHOLD

Offered with no onward chain, a modern end of terrace house built in the 1980s by Messrs Wilcon Homes of traditional red brick cavity wall construction beneath a pitched tiled roof.

The accommodation briefly comprises entrance hall, kitchen, lounge, two bedrooms and bathroom. Heating is supplied in the form of Economy 7 night storage heaters and the property benefits from an adjacent driveway and a single garage.

The property is situated on the Orwell Green development convenient for Morrisons supermarket and is within approximately one and a half miles from Felixstowe's main town centre. Some general updating and modernisation is required.