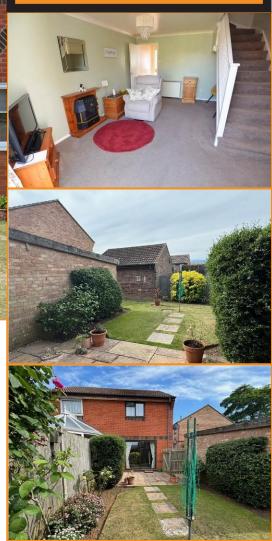

# LOUNGE 15' 2" x 12' 2" (4.62m x 3.71m)

Pine fire place with electric coal effect fire, Economy 7 storage heater, TV point, Telephone point, double glazed patio doors opening to the rear garden, staircase leading to:-

### **OUTSIDE**

To the front of the property there is a small open plan garden laid to lawn with adjacent shared driveway leading to a further private driveway area with parking for one vehicle and enabling access to a single garage (17' x 8'3") power and light connected, up and over door.

To the rear of the property there is a pleasant, enclosed garden comprising paved patio, lawn, with stepping stone path, flower and shrub borders.