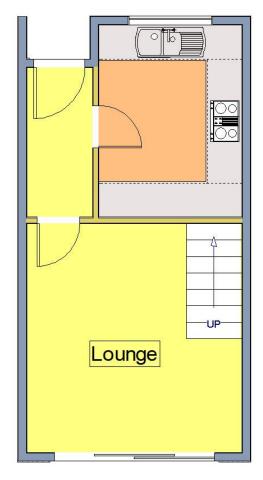

## KITCHEN 8' 8" x 8' 2" (2.64m x 2.49m)

Fitted with a range of wood grain style finished units with brushed stainless steel handles comprising base cupboards and drawers with work surfaces over, inset stainless steel single drainer sink unit, tiled splashbacks, matching eye level cupboards, built in Samsung stainless steel oven (untested), Samsung electric four ring hob, larder cupboard, space for fridge, space and plumbing for automatic washing machine, electric convector heater, double glazed window to the front aspect.

# LOUNGE 15' 2" x 12' 2" (4.62m x 3.71m)

Pine fire place with electric coal effect fire, Economy 7 storage heater, TV point, Telephone point, double glazed patio doors opening to the rear garden, staircase leading to:-