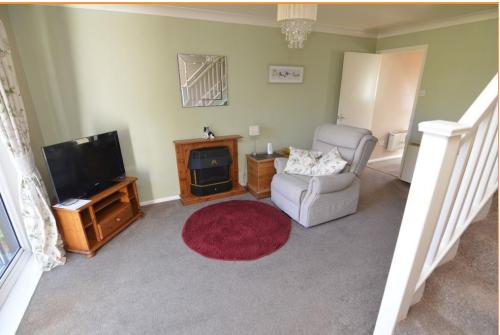

# LOUNGE 15' 2" x 12' 2" (4.62m x 3.71m)

Pine fire place with electric coal effect fire, Economy 7 storage heater, TV point, Telephone point, double glazed patio doors opening to the rear garden, staircase leading to:-