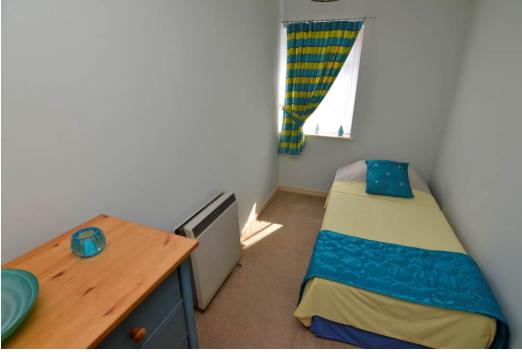

## BEDROOM 2 11' 6" x 5' 10" (3.51m x 1.78m)

Economy 7 night storage heater, double glazed window to the front aspect.