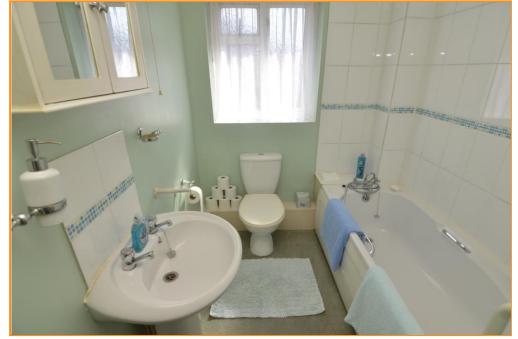

#### **BATHROOM**

White suite comprising panel bath with mixer tap and shower attachment, low level WC, pedestal wash hand basin, tiled splashback, wall mounted convector heater, built in airing cupboard, double glazed window to the front aspect.