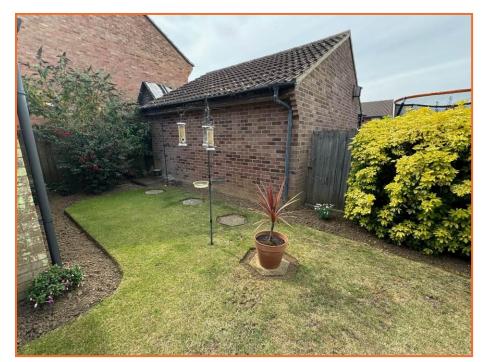

To the rear of the property there is a pleasant, enclosed garden comprising paved patio, lawn, with stepping stone path, flower and shrub borders.