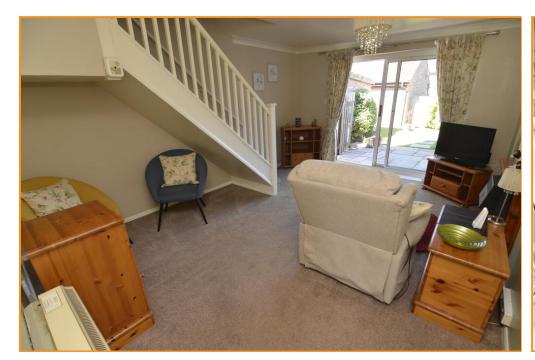

# LOUNGE 15' 2" x 12' 2" (4.62m x 3.71m)

Pine fire place with electric coal effect fire, Economy 7 storage heater, TV point, Telephone point, double glazed patio doors opening to the rear garden, staircase leading to:-