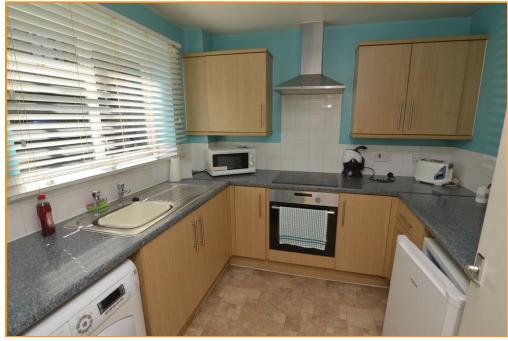

## KITCHEN 8' 8" x 8' 2" (2.64m x 2.49m)

Fitted with a range of wood grain style finished units with brushed stainless steel handles comprising base cupboards and drawers with work surfaces over, inset stainless steel single drainer sink unit, tiled splashbacks, matching eye level cupboards, built in Samsung stainless steel oven (untested), Samsung electric four ring hob, larder cupboard, space for fridge, space and plumbing for automatic washing machine, electric convector heater, double glazed window to the front aspect.