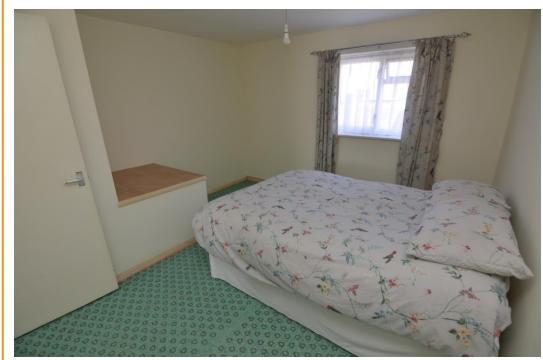

## BEDROOM 1 12' 6" x 12' 0" reducing to 8'6" (3.81m x 3.66m)

Economy 7 night storage heater, double glazed window to the rear aspect.