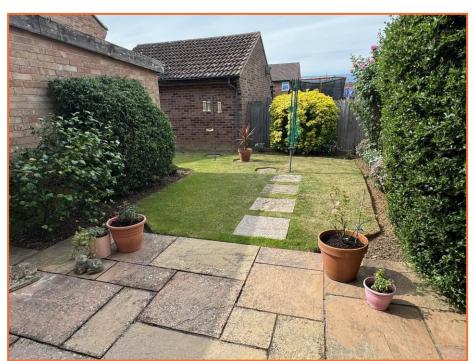

To the rear of the property there is a pleasant, enclosed garden comprising paved patio, lawn, with stepping stone path, flower and shrub borders.