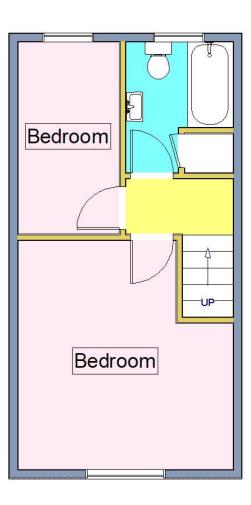

## BEDROOM 1 12' 6" x 12' 0" reducing to 8'6" (3.81m x 3.66m)

Economy 7 night storage heater, double glazed window to the rear aspect.

## BEDROOM 2 11' 6" x 5' 10" (3.51m x 1.78m)

Economy 7 night storage heater, double glazed window to the front aspect.

#### **BATHROOM**

White suite comprising panel bath with mixer tap and shower attachment, low level WC, pedestal wash hand basin, tiled splashback, wall mounted convector heater, built in airing cupboard, double glazed window to the front aspect.