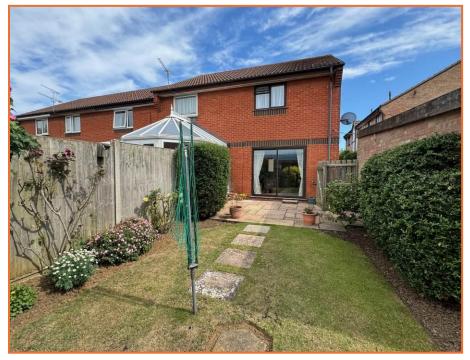

To the rear of the property there is a pleasant, enclosed garden comprising paved patio, lawn, with stepping stone path, flower and shrub borders.