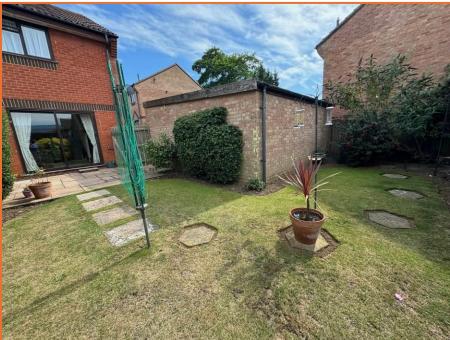

To the rear of the property there is a pleasant, enclosed garden comprising paved patio, lawn, with stepping stone path, flower and shrub borders.