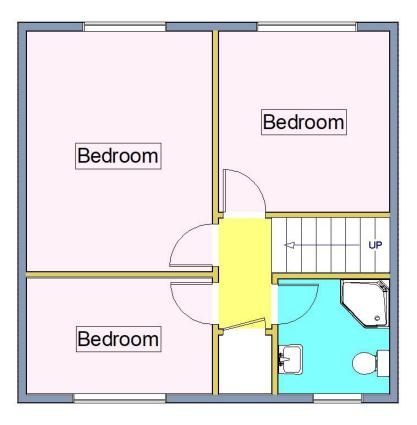

#### FIRST FLOOR LANDING

Access to the loft space, airing cupboard housing Baxi combination boiler and doors to :-

### BEDROOM 1 14' x 10' 11" (4.27m x 3.33m)

Radiator, TV point, window to front aspect.

**BEDROOM 2 10' 7" x 9' 4" (3.23m x 2.84m)** Radiator, window to front aspect, TV point.

BEDROOM 3 10' 11" x 6' 5" (3.33m x 1.96m)

Radiator, window to rear aspect, TV point.

#### SHOWER ROOM 6' 4" x 6' 3" (1.93m x 1.91m)

Suite comprising low level WC, hand wash basin, mixer tap, corner shower, heated towel rail, shaver point, extractor, obscured window to the rear aspect.