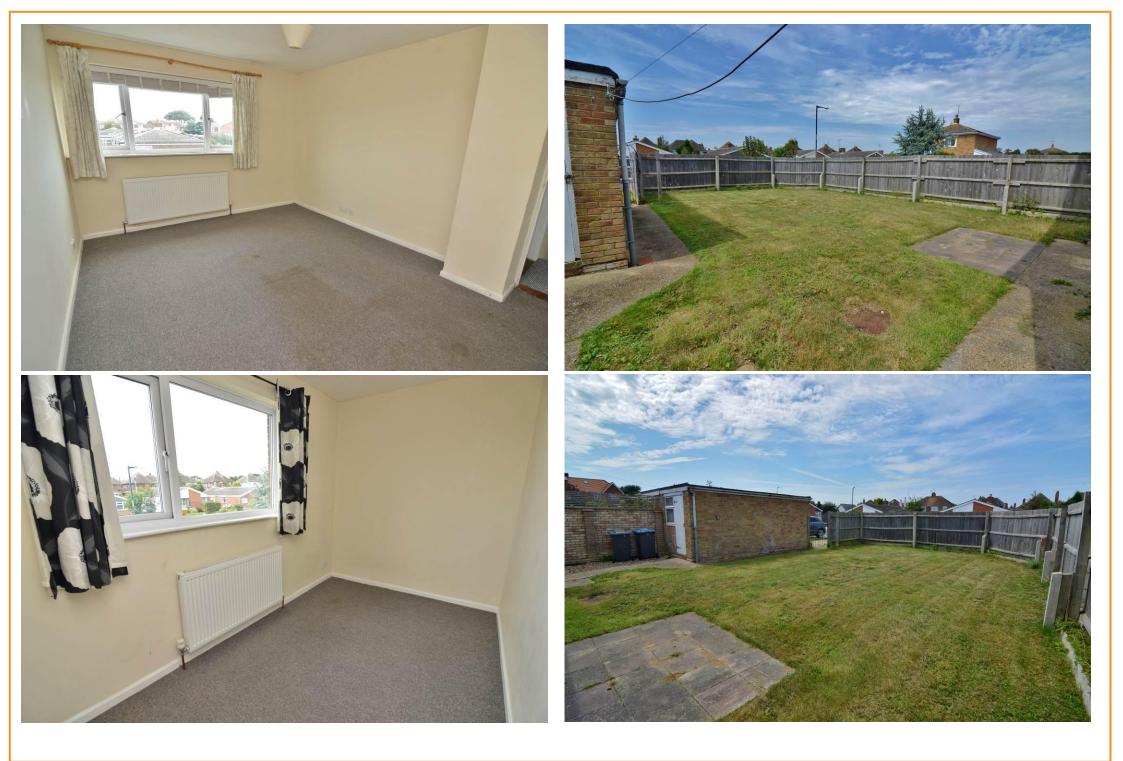

### BEDROOM 1 14' x 10' 11" (4.27m x 3.33m)

Radiator, TV point, window to front aspect.

**BEDROOM 2 10' 7" x 9' 4" (3.23m x 2.84m)** Radiator, window to front aspect, TV point.

BEDROOM 3 10' 11" x 6' 5" (3.33m x 1.96m)

Radiator, window to rear aspect, TV point.

The rear garden is of west facing aspect, and is mainly laid to lawn with a patio area and is enclosed by fencing, outside tap, outside socket, rear access gate leading to :-

GARAGE With up and over door.