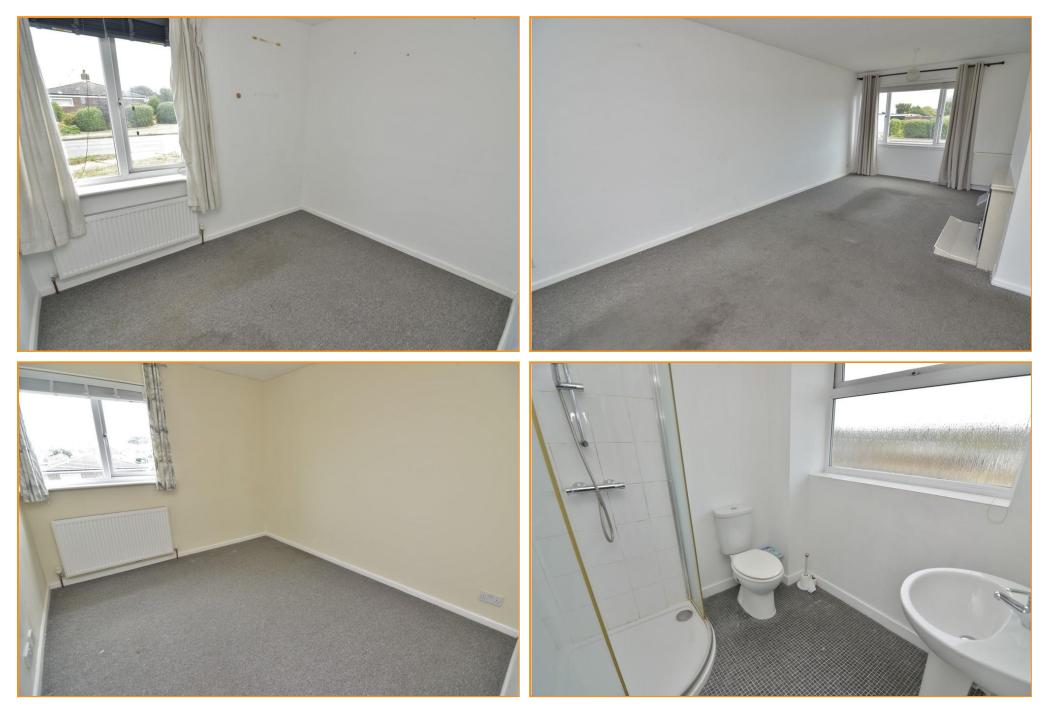

### BEDROOM 1 14' x 10' 11" (4.27m x 3.33m)

Radiator, TV point, window to front aspect.

**BEDROOM 2 10' 7" x 9' 4" (3.23m x 2.84m)** Radiator, window to front aspect, TV point.

BEDROOM 3 10' 11" x 6' 5" (3.33m x 1.96m)

Radiator, window to rear aspect, TV point.

#### SHOWER ROOM 6' 4" x 6' 3" (1.93m x 1.91m)

Suite comprising low level WC, hand wash basin, mixer tap, corner shower, heated towel rail, shaver point, extractor, obscured window to the rear aspect.