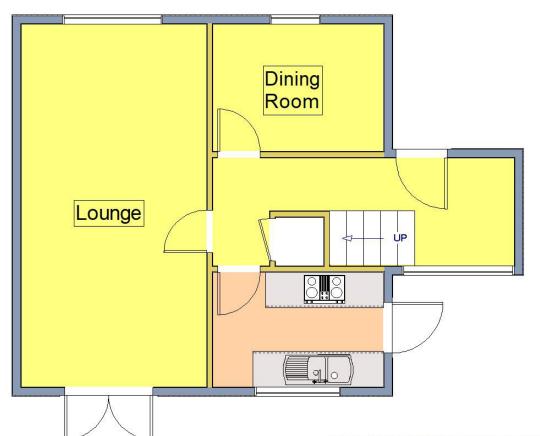

#### ENTRANCE HALL 17' 3" x 5' 10" (5.26m x 1.78m)

Radiator, obscured window to rear aspect, stairs leading up to the first floor with under stairs storage cupboard, and doors to :-

#### LOUNGE 20' 9" x 10' 11" (6.32m x 3.33m)

Two radiators, gas feature fire with surround, TV point, windows to front aspect, French doors to rear aspect.

**DINING ROOM** 9' 4" x 7' 7" (2.84m x 2.31m) Radiator, window to front aspect.

#### KITCHEN 9'4" x 6'3" (2.84m x 1.91m)

Fitted worktops with high white gloss storage units above and matching storage units and drawers below, stainless steel one and a half bowl sink unit with mixer tap and single drainer, space and plumbing available for a washing machine, integrated electric oven with four ring electric hob and cooker hood above, window to rear aspect, radiator, door to outside.