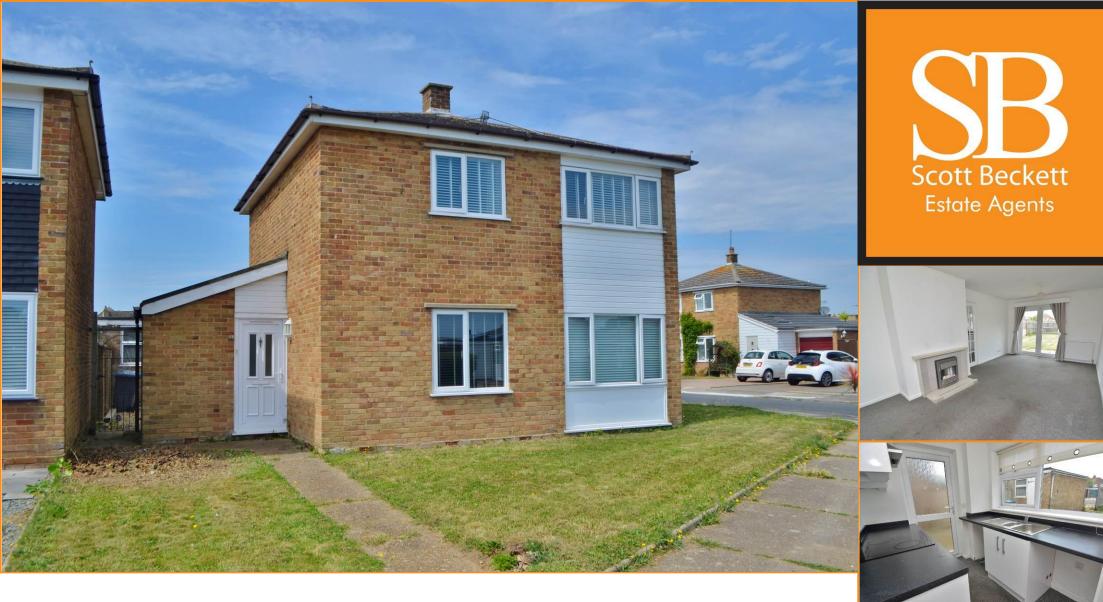

# 78 Western Avenue, Felixstowe, IP11 9NG

## £350,000 FREEHOLD

Offered for sale with no onward chain and located in Old Felixstowe is this three bedroom, detached family home, situated on a corner plot.

In addition to the three bedrooms the property benefits from two reception rooms, off road parking and a garage. Accommodation briefly comprises entrance hall, lounge, dining room, kitchen, upstairs there are three bedrooms and a shower room. Heating is supplied in the form of gas fired central heating to radiators and windows are of double glazed construction.

Western Avenue is a prime residential road in Old Felixstowe within close proximity to the seafront and a parade of shops and amenities located on High Road East. A viewing is highly recommended to appreciate the accommodation on offer.