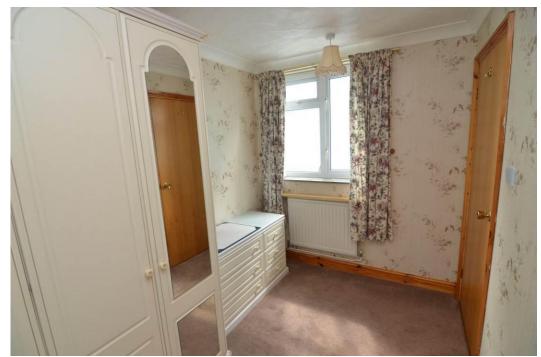

### BEDROOM 2 11' x 7' (3.35m x 2.13m)

With a range of fitted bedroom furniture consisting of wardrobes, a chest of drawers, further drawers and bedside cabinet, radiator, UPVC double glazed window to side aspect.