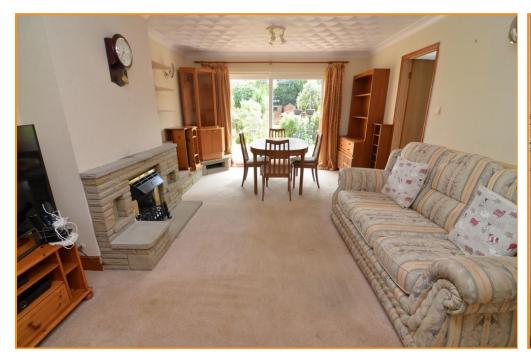

### LOUNGE/DINING ROOM Approximately 20' x 12' (6.1m x 3.66m)

Radiator, flame effect gas fire, three wall lights, UPVC double glazed patio doors opening onto rear garden, also door leading to bedroom one.