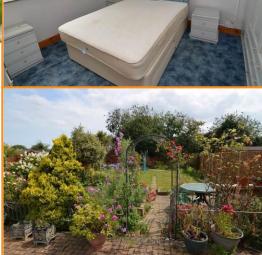

### BEDROOM 1 12' 8" into wardrobe recess reducing to $10'8" \times 11'$ (3.86m x 3.35m)

A range of fitted bedroom furniture consisting of full length wardrobes, drawers, bedside cabinets, corner display units and further drawers, radiator, UPVC double glazed window to rear aspect.

The garden offers a wide variety of established flowers and shrubs and is enclosed by fencing.