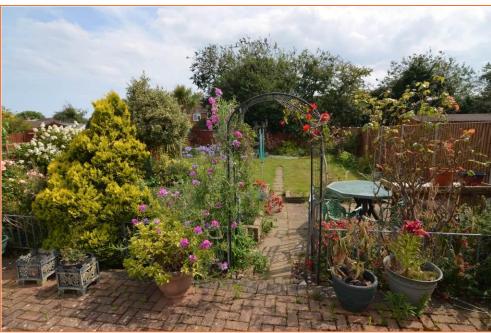

### GARAGE 19' 3" max reducing to 15'10 x 9' 3" (5.87m x 2.82m)

With remote operated up and over slide door, light and power connected and door allowing access into the sun room/conservatory.

REAR GARDEN {Approximately 70' in length x 35' in depth) (21.34m x 10.67m) Offering a sunny aspect, the rear garden is well maintained, features a large block paved patio/terrace, with arched trellis leading to floral border, in turn leading to area laid to lawn.

The garden offers a wide variety of established flowers and shrubs and is enclosed by fencing.