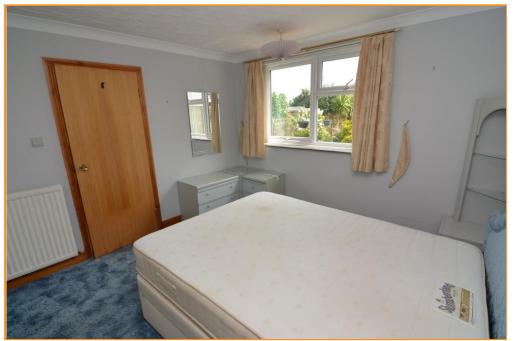

### BEDROOM 1 12' 8" into wardrobe recess reducing to $10'8" \times 11'$ (3.86m x 3.35m)

A range of fitted bedroom furniture consisting of full length wardrobes, drawers, bedside cabinets, corner display units and further drawers, radiator, UPVC double glazed window to rear aspect.

### BEDROOM 2 11' x 7' (3.35m x 2.13m)

With a range of fitted bedroom furniture consisting of wardrobes, a chest of drawers, further drawers and bedside cabinet, radiator, UPVC double glazed window to side aspect.