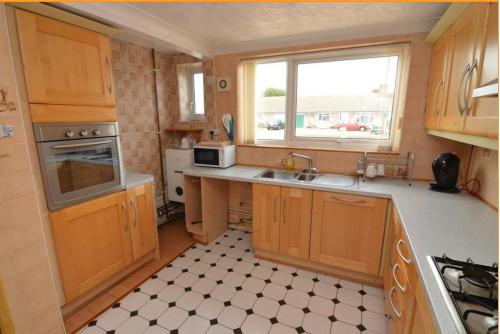

### KITCHEN 10' 10" x 10' 3" (3.3m x 3.12m)

Fitted comprising a single drainer one and a half bowl sink unit with cupboards under, a range of fitted drawers, cupboards, units and work surfaces, four ring gas hob with a stainless steel splashback and stainless steel extractor hood above, integrated dishwasher, built in oven, plumbing for automatic washing machine, Worcester combination boiler serving hot water supply and heating, two UPVC double glazed windows to front aspect.