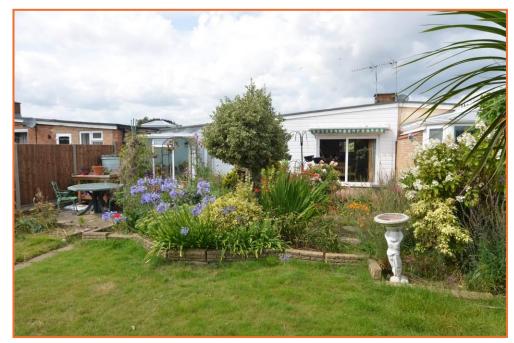

Externally the property offers a good sized enclosed, well maintained sunny aspect rear garden, whilst to the front aspect off street parking is available for two/three vehicles in addition to a brick built garage.

### GARAGE 19' 3" max reducing to 15'10 x 9' 3" (5.87m x 2.82m)

With remote operated up and over slide door, light and power connected and door allowing access into the sun room/conservatory.

REAR GARDEN {Approximately 70' in length x 35' in depth) (21.34m x 10.67m) Offering a sunny aspect, the rear garden is well maintained, features a large block paved patio/terrace, with arched trellis leading to floral border, in turn leading to area laid to lawn.

The garden offers a wide variety of established flowers and shrubs and is enclosed by fencing.