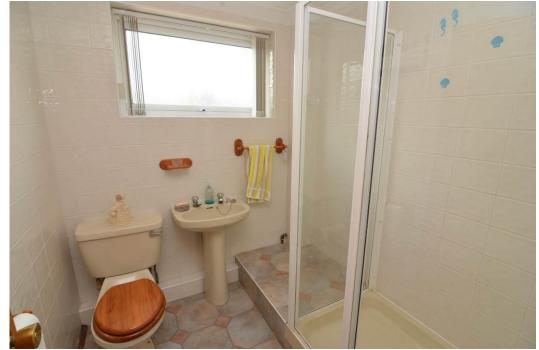

### SHOWER ROOM 7' x 6' 4" (2.13m x 1.93m)

Fully tiled wall and floor surfaces, comprising a double width shower cubicle with Mira shower inset and adjacent screen, low level WC, wash hand basin, heated towel rail/radiator, wall mounted Dimplex fan heater, UPVC double glazed window to front aspect.