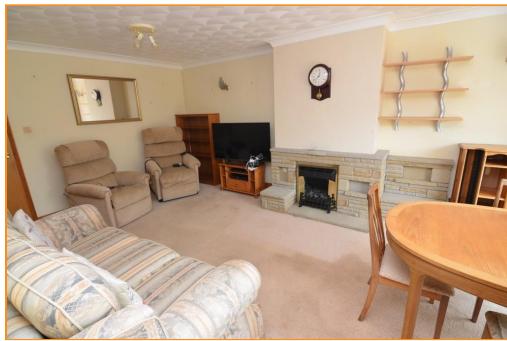

### LOUNGE/DINING ROOM Approximately 20' x 12' (6.1m x 3.66m)

Radiator, flame effect gas fire, three wall lights, UPVC double glazed patio doors opening onto rear garden, also door leading to bedroom one.