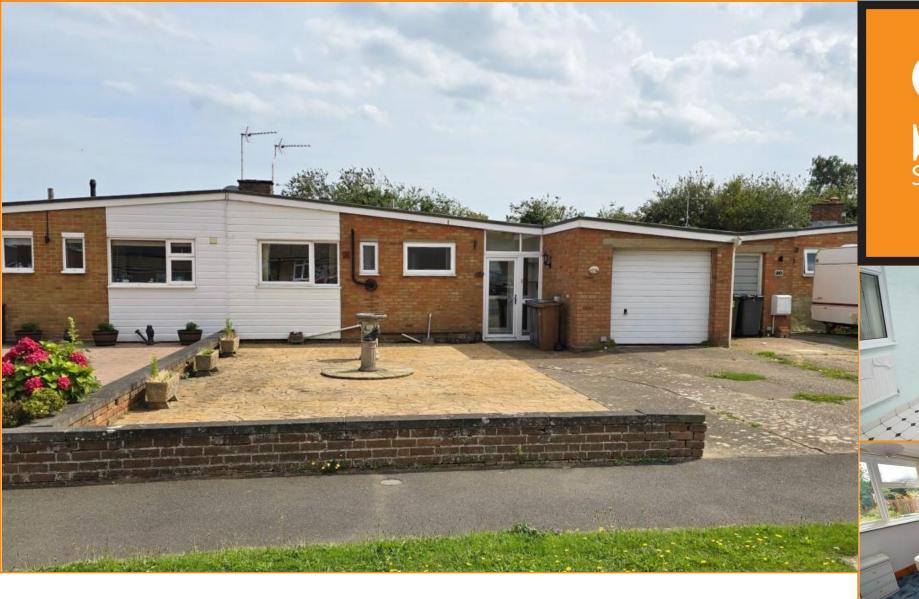

## 82 Colneis Road, Felixstowe, IP11 9HH

£295,000 FREEHOLD

Located in a popular and sought after residential position, within walking distance of the main town centre, a two bedroom bungalow of traditional brick cavity wall construction benefitting from a good sized enclosed sunny aspect rear garden.

Externally the property offers a good sized enclosed, well maintained sunny aspect rear garden, whilst to the front aspect off street parking is available for two/three vehicles in addition to a brick built garage.

### **OUTSIDE**

The property is situated in a popular residential established location approximately half a mile from Felixstowe's main town centre.

The front garden has a double width driveway, enabling off street parking for two vehicles and leads to garage, the garden further extends to imprint concrete patio/terrace garden, low maintenance, suitable for additional parking if so desired, and enclosed by dwarf brick wall.

### GARAGE 19' 3" max reducing to 15'10 x 9' 3" (5.87m x 2.82m)

With remote operated up and over slide door, light and power connected and door allowing access into the sun room/conservatory.

REAR GARDEN {Approximately 70' in length x 35' in depth) (21.34m x 10.67m) Offering a sunny aspect, the rear garden is well maintained, features a large block paved patio/terrace, with arched trellis leading to floral border, in turn leading to area laid to lawn.