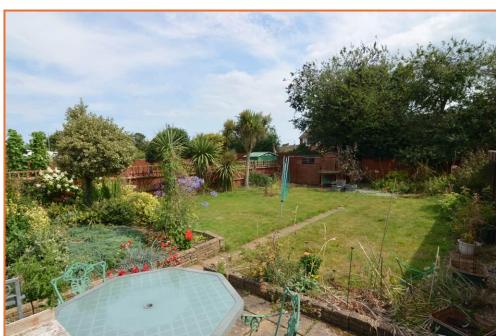

### GARAGE 19' 3" max reducing to 15'10 x 9' 3" (5.87m x 2.82m)

With remote operated up and over slide door, light and power connected and door allowing access into the sun room/conservatory.

REAR GARDEN {Approximately 70' in length x 35' in depth) (21.34m x 10.67m) Offering a sunny aspect, the rear garden is well maintained, features a large block paved patio/terrace, with arched trellis leading to floral border, in turn leading to area laid to lawn.

The garden offers a wide variety of established flowers and shrubs and is enclosed by fencing.