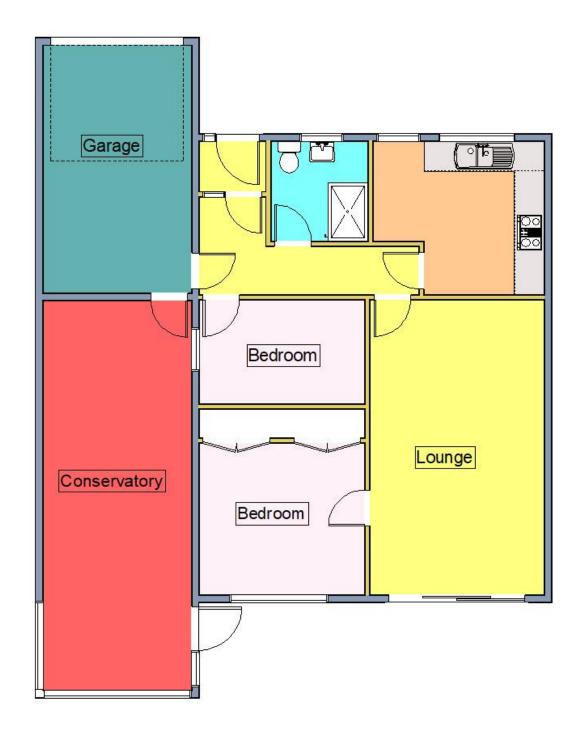

In addition to the two bedrooms further accommodation consists of entrance porch, entrance hall, a lounge/dining room, fitted kitchen, shower room and conservatory/sun room.

Heating is supplied in the form of gas fired central heating to radiators and all windows are of double glazed construction.

### ENTRANCE PORCH 4'8" x 3' 1" (1.42m x 0.94m)

Radiator and double glazed door leading to :-

### ENTRANCE HALLWAY 14' 5" x 3' (4.39m x 0.91m)

'L' shaped, radiator, doors leading to kitchen, shower room, bedroom two, garage and also into :-

### LOUNGE/DINING ROOM Approximately 20' x 12' (6.1m x 3.66m)

Radiator, flame effect gas fire, three wall lights, UPVC double glazed patio doors opening onto rear garden, also door leading to bedroom one.

### KITCHEN 10' 10" x 10' 3" (3.3m x 3.12m)

Fitted comprising a single drainer one and a half bowl sink unit with cupboards under, a range of fitted drawers, cupboards, units and work surfaces, four ring gas hob with a stainless steel splashback and stainless steel extractor hood above, integrated dishwasher, built in oven, plumbing for automatic washing machine, Worcester combination boiler serving hot water supply and heating, two UPVC double glazed windows to front aspect.

### BEDROOM 1 12' 8" into wardrobe recess reducing to $10'8" \times 11'$ (3.86m x 3.35m)

A range of fitted bedroom furniture consisting of full length wardrobes, drawers, bedside cabinets, corner display units and further drawers, radiator, UPVC double glazed window to rear aspect.

### BEDROOM 2 11' x 7' (3.35m x 2.13m)

With a range of fitted bedroom furniture consisting of wardrobes, a chest of drawers, further drawers and bedside cabinet, radiator, UPVC double glazed window to side aspect.

### SHOWER ROOM 7' x 6' 4" (2.13m x 1.93m)

Fully tiled wall and floor surfaces, comprising a double width shower cubicle with Mira shower inset and adjacent screen, low level WC, wash hand basin, heated towel rail/radiator, wall mounted Dimplex fan heater, UPVC double glazed window to front aspect.

### SUN ROOM/CONSERVATORY 26' 8" x 9' 2" (8.13m x 2.79m)

With tiled flooring, polycarbonate roof, UPVC double glazed window to rear aspect, radiator, UPVC double glazed door leading to outside.

### GARAGE 19' 3" max reducing to 15'10 x 9' 3" (5.87m x 2.82m)

With remote operated up and over slide door, light and power connected and door allowing access into the sun room/conservatory.

REAR GARDEN {Approximately 70' in length x 35' in depth) (21.34m x 10.67m) Offering a sunny aspect, the rear garden is well maintained, features a large block paved patio/terrace, with arched trellis leading to floral border, in turn leading to area laid to lawn.