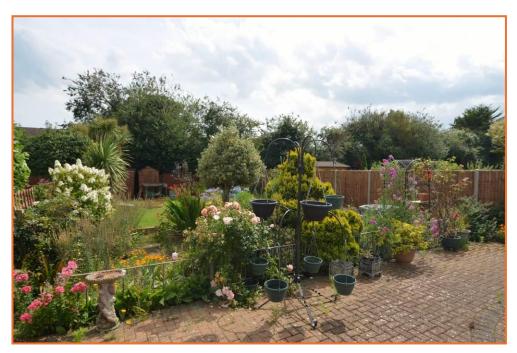

### GARAGE 19' 3" max reducing to 15'10 x 9' 3" (5.87m x 2.82m)

With remote operated up and over slide door, light and power connected and door allowing access into the sun room/conservatory.

REAR GARDEN {Approximately 70' in length x 35' in depth) (21.34m x 10.67m) Offering a sunny aspect, the rear garden is well maintained, features a large block paved patio/terrace, with arched trellis leading to floral border, in turn leading to area laid to lawn.

The garden offers a wide variety of established flowers and shrubs and is enclosed by fencing.