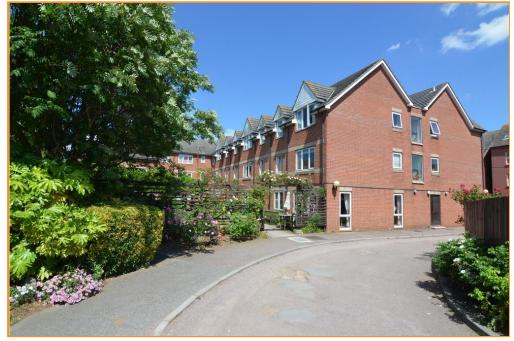

Homeorr House is a popular retirement development offering a host of facilities, including a residents lounge, house manager's office, a laundry room, landscaped gardens and residents parking situated to the rear.

**HOMEORR HOUSE** Homeorr House is a retirement development situated on the corner of Gainsborough and Felix Road in Felixstowe and has landscaped communal gardens situated to the rear of the building in addition to residents parking.