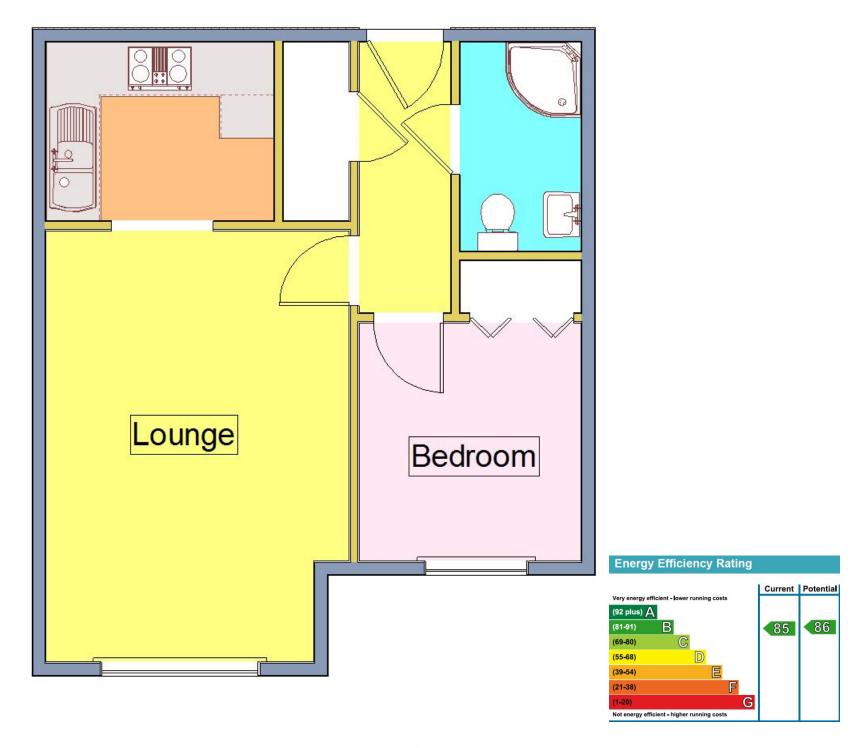

## ENTRANCE HALL 8' x 3' (2.44m x 0.91m)

Door entry system. Storage cupboard housing Ariston electric water heater. Doors to:

# LOUNGE 17' 7" x 10' 7" (5.36m x 3.23m)

Heatstore modern electric storage radiator. Window to front aspect. TV point. Wall lights and opening into:

#### KITCHEN 7' 4" x 5' 5" (2.24m x 1.65m)

Fitted worktops with a tiled splashback, fitted storage units above and matching units and drawers below. Stainless steel sink unit with mixer tap and single drainer. Integrated electric oven with four ring electric hob and cooker hood above. Space for free standing fridge/freezer.

## BEDROOM 12' 1" x 8' 8" (3.68m x 2.64m)

Electric storage radiator. Window to front aspect. Fitted wardrobes.

SHOWER ROOM 6' 8' into bay reducing to 12' 6"" x 5' 4" (2.03m x 1.63m) Modern replacement suite comprising; Low level WC, hand wash basin, corner shower. Fully tiled walls and floor. Heated towel rail. Extractor.