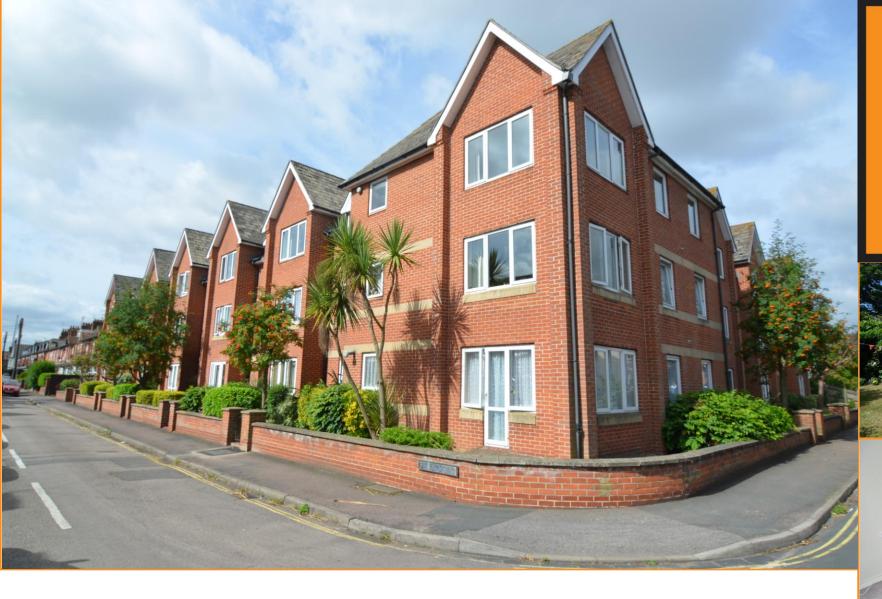

# 26 Homeorr House, Felix Road, Felixstowe, IP11 7EH

£100,000 LEASEHOLD

Offered for sale with no onward chain, a purpose built one bedroom, first floor retirement apartment situated in the popular Homeorr House development within close proximity to Felixstowe's main town centre.

Homeorr House is a popular retirement development offering a host of facilities, including a residents lounge, house manager's office, a laundry room, landscaped gardens and residents parking situated to the rear.

The development is accessed via a security entry system from Felix Road.

Felixstowe's main town centre is just a short walk from the development where public transport links can be found to Ipswich, Suffolk's county town.

**HOMEORR HOUSE** Homeorr House is a retirement development situated on the corner of Gainsborough and Felix Road in Felixstowe and has landscaped communal gardens situated to the rear of the building in addition to residents parking.