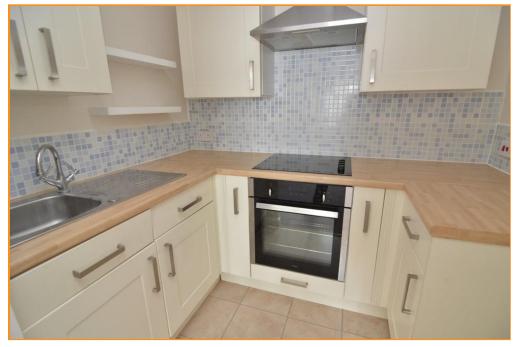

#### KITCHEN 7' 4" x 5' 5" (2.24m x 1.65m)

Fitted worktops with a tiled splashback, fitted storage units above and matching units and drawers below. Stainless steel sink unit with mixer tap and single drainer. Integrated electric oven with four ring electric hob and cooker hood above. Space for free standing fridge/freezer.