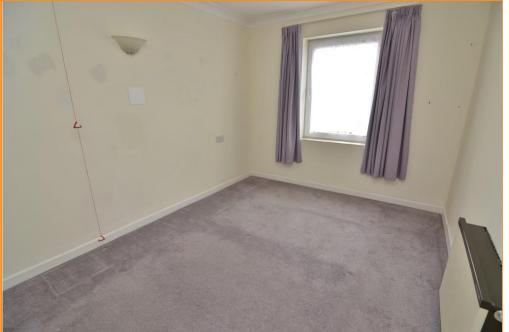

# LOUNGE 17' 7" x 10' 7" (5.36m x 3.23m)

Heatstore modern electric storage radiator. Window to front aspect. TV point. Wall lights and opening into:

## BEDROOM 12' 1" x 8' 8" (3.68m x 2.64m)

Electric storage radiator. Window to front aspect. Fitted wardrobes.

SHOWER ROOM 6' 8' into bay reducing to 12' 6"" x 5' 4" (2.03m x 1.63m) Modern replacement suite comprising; Low level WC, hand wash basin, corner shower. Fully tiled walls and floor. Heated towel rail. Extractor.