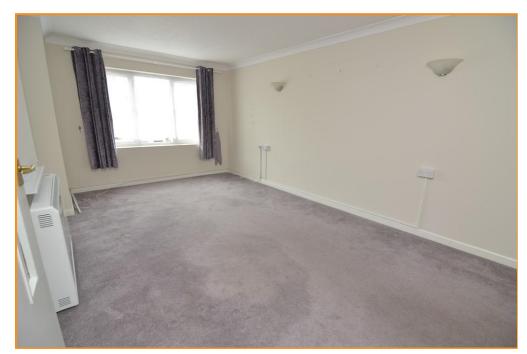

# LOUNGE 17' 7" x 10' 7" (5.36m x 3.23m)

Heatstore modern electric storage radiator. Window to front aspect. TV point. Wall lights and opening into: