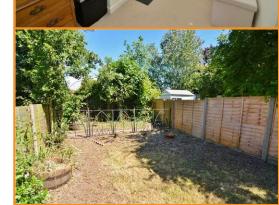

**OUTSIDE** To the rear of the property which historically would have been to the front of the property, is an east facing garden, enclosed by fencing which is mainly laid to lawn with a shrub and plant border, a small patio area with steps leading up to the lawn, a gate leads to the right of way passage way leading to Church Road and St Georges Road.

To the front of the property is a most attractive west facing garden which is mainly laid to lawn with established shrub and plant border with a pathway leading from Church Road down the entrance door, additionally there is a patio area with a wooden pergola.