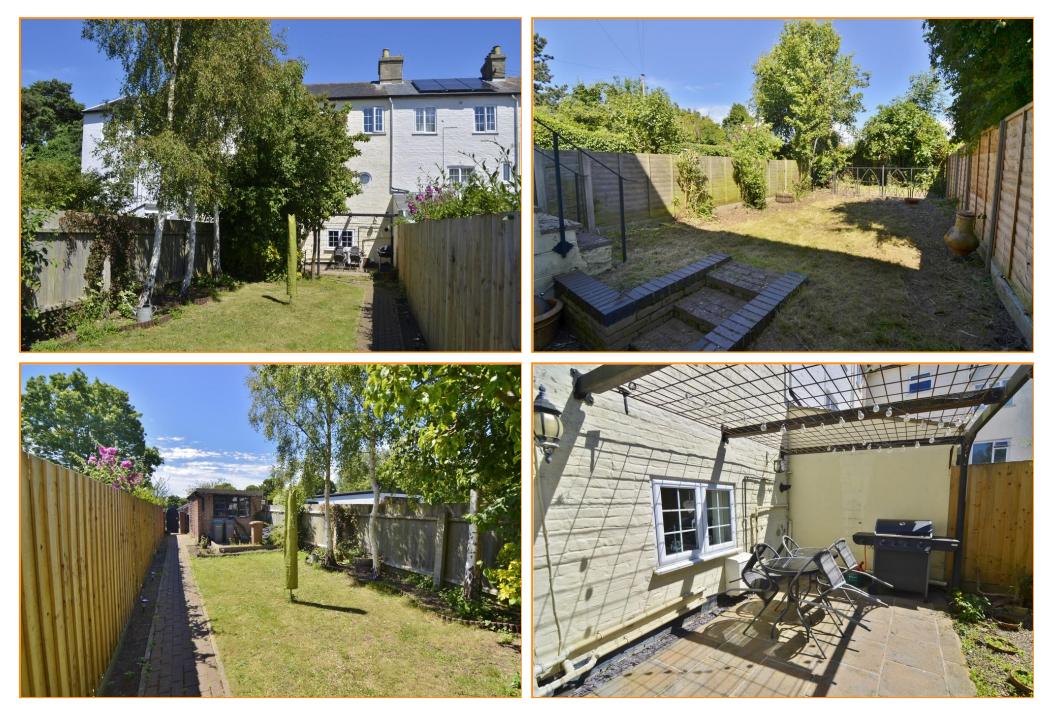

**OUTSIDE** To the rear of the property which historically would have been to the front of the property, is an east facing garden, enclosed by fencing which is mainly laid to lawn with a shrub and plant border, a small patio area with steps leading up to the lawn, a gate leads to the right of way passage way leading to Church Road and St Georges Road.

To the front of the property is a most attractive west facing garden which is mainly laid to lawn with established shrub and plant border with a pathway leading from Church Road down the entrance door, additionally there is a patio area with a wooden pergola.