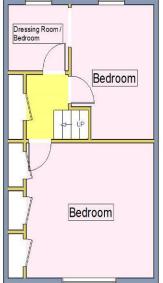

This charming Georgian residence dates back to circa.1827 and offers well proportioned accommodation planned over three floors. The accommodation comprises on the ground floor entrance hall, kitchen and dining room, on the first floor there is a lounge, study area and family bathroom, upstairs there are two bedrooms with a dressing room off bedroom two which could quite easily become a third bedroom.

**SECOND FLOOR LANDING** Access to loft space, storage cupboard and doors to :-

**BEDROOM 1** 14' x 12' 7" (4.27m x 3.84m) Radiator, window to rear aspect, wall lined fitted wardrobes and drawers.

**BEDROOM 2** 11' 11" x 8' (3.63m x 2.44m) Radiator, window to front aspect, double width opening into :-

### DRESSING ROOM/BEDROOM 3 7' 4" x 6' 9" (2.24m x 2.06m) Radiator, window to front aspect, door onto the landing.

O: 19 Hamilton Road, Felixstowe, Suffolk, IP11 7 AX T: 01394 338000 E: enquiries @scottbeckett.co.uk W: www.scottbeckett.co.uk