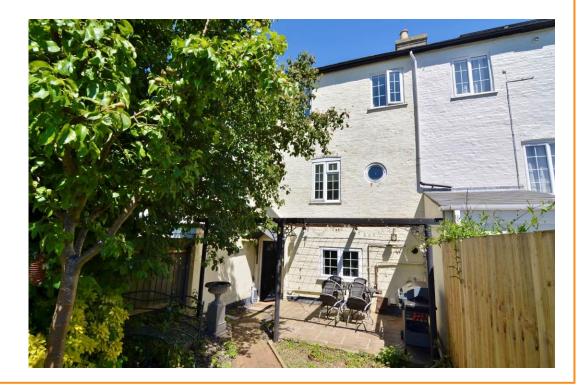

**OUTSIDE** To the rear of the property which historically would have been to the front of the property, is an east facing garden, enclosed by fencing which is mainly laid to lawn with a shrub and plant border, a small patio area with steps leading up to the lawn, a gate leads to the right of way passage way leading to Church Road and St Georges Road.

To the front of the property is a most attractive west facing garden which is mainly laid to lawn with established shrub and plant border with a pathway leading from Church Road down the entrance door, additionally there is a patio area with a wooden pergola.

#### GARAGE 20' 5" x 9' 3" (6.22m x 2.82m)

Window to the rear aspect, up and over door. In front of the garage on Church Road is an off road parking space for one vehicle.