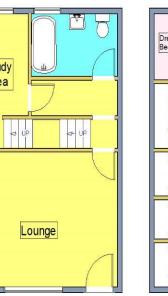

#### FIRST FLOOR LANDING/STUDY AREA 12' 1" x 6' 1" (3.68m x 1.85m)

Radiator, circular window to the front aspect, door opening into inner hallway with stairs leading up to the second floor and further doors to :-

#### LOUNGE 15' 5" x 12' 2" (4.7m x 3.71m)

Radiator, TV point, original open feature fire place, window to rear aspect and door opening into the steps leading down into the rear garden.

#### BATHROOM 8' 11" x 5' 7" (2.72m x 1.7m)

Suite comprising low level WC, hand wash basin, bath with mixer tap and shower attachment, part tiled walls, heated towel rail, tiled flooring and window to the front aspect.