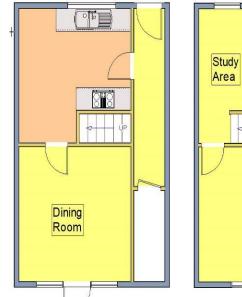

#### **ENTRANCE HALL**

Stairs leading up to the first floor, storage cupboard and doors to :-

#### KITCHEN 11' 11" reducing to 8'4" x 10' 3" (3.63m x 3.12m)

Fitted worktops with a tiled splashback and shaker style units and drawers below, tiled flooring, integrated washing machine, further space and plumbing available for a dishwasher, ceramic one and a half bowl sink unit with mixer tap and single drainer, integrated oven with a four ring gas hob and cooker hood above, decorative Aga, cupboard housing the Viessmann combi-boiler, door into the inner hallway and a further door opening into :-

#### DINING ROOM 11' 11" x 11' 4" (3.63m x 3.45m)

Tiled flooring, radiator, UPVC windows and door overlooking the rear garden.