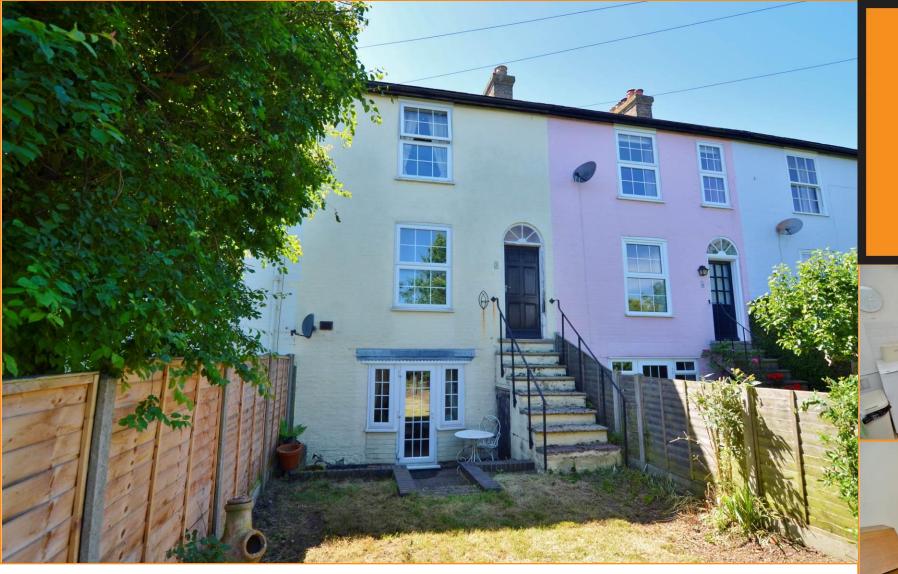

### £335,000 FREEHOLD

Situated in a picturesque part of Old Felixstowe next to the Parish Church of St Peter and St Paul is this unique and seldom available 2/3 bedroom Georgian town house with gardens to both the front and rear aspect.

This charming Georgian residence dates back to circa.1827 and offers well proportioned accommodation planned over three floors. The accommodation comprises on the ground floor entrance hall, kitchen and dining room, on the first floor there is a lounge, study area and family bathroom, upstairs there are two bedrooms with a dressing room off bedroom two which could quite easily become a third bedroom.

**OUTSIDE** To the rear of the property which historically would have been to the front of the property, is an east facing garden, enclosed by fencing which is mainly laid to lawn with a shrub and plant border, a small patio area with steps leading up to the lawn, a gate leads to the right of way passage way leading to Church Road and St Georges Road.

To the front of the property is a most attractive west facing garden which is mainly laid to lawn with established shrub and plant border with a pathway leading from Church Road down the entrance door, additionally there is a patio area with a wooden pergola.