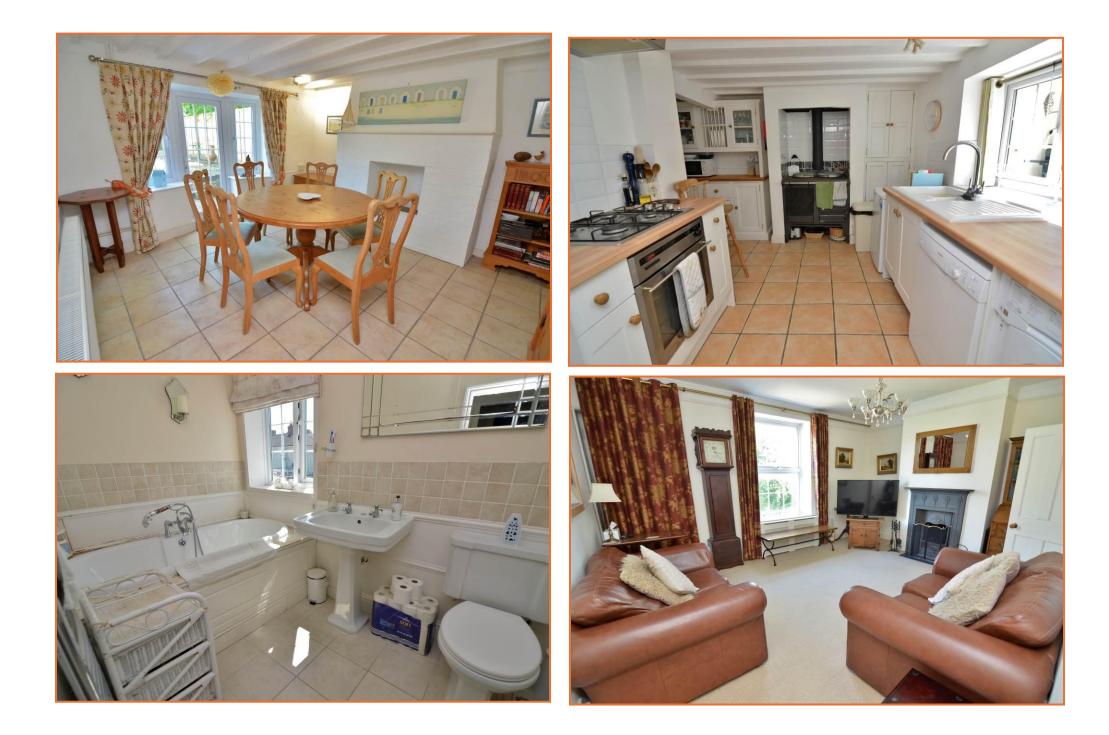

#### KITCHEN 11' 11" reducing to 8'4" x 10' 3" (3.63m x 3.12m)

Fitted worktops with a tiled splashback and shaker style units and drawers below, tiled flooring, integrated washing machine, further space and plumbing available for a dishwasher, ceramic one and a half bowl sink unit with mixer tap and single drainer, integrated oven with a four ring gas hob and cooker hood above, decorative Aga, cupboard housing the Viessmann combi-boiler, door into the inner hallway and a further door opening into :-

#### DINING ROOM 11' 11" x 11' 4" (3.63m x 3.45m)

Tiled flooring, radiator, UPVC windows and door overlooking the rear garden.

#### LOUNGE 15' 5" x 12' 2" (4.7m x 3.71m)

Radiator, TV point, original open feature fire place, window to rear aspect and door opening into the steps leading down into the rear garden.

#### BATHROOM 8' 11" x 5' 7" (2.72m x 1.7m)

Suite comprising low level WC, hand wash basin, bath with mixer tap and shower attachment, part tiled walls, heated towel rail, tiled flooring and window to the front aspect.