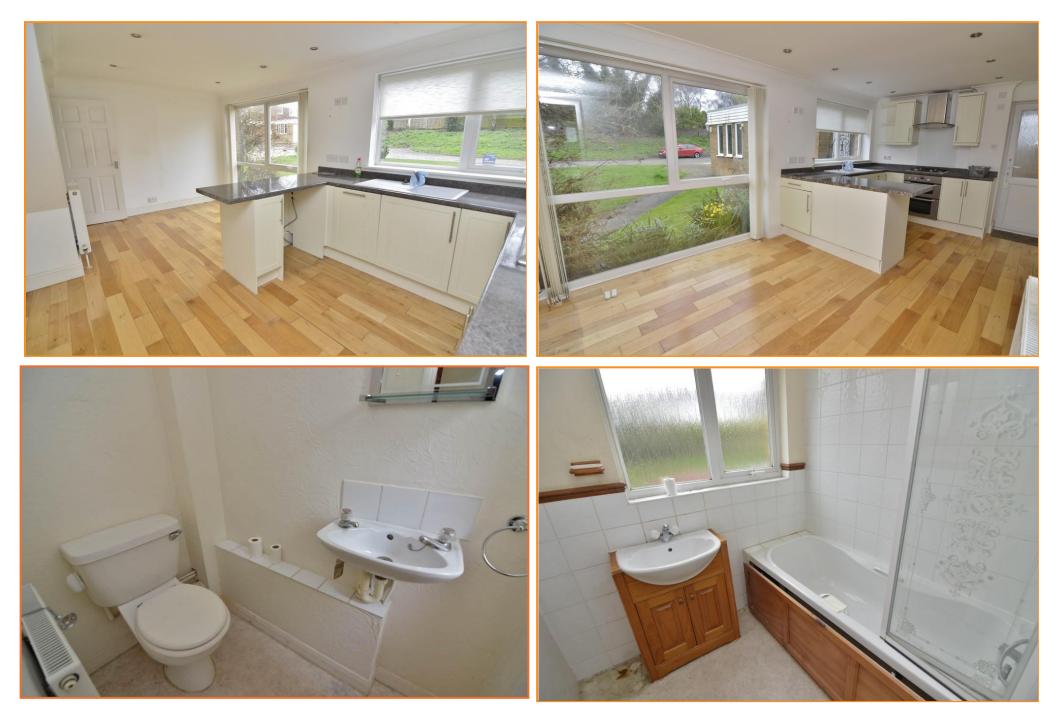

KITCHEN/DINING ROOM 17' 5" x 12' 2" (5.31m x 3.71m)

An open plan room consisting of :-

### KITCHEN AREA 12' 2" x 9' (3.71m x 2.74m)

Fitted comprising a single drainer sink unit with cupboards under, fitted drawers, cupboards, units and work surfaces, four ring gas hob double oven, extractor hood, splashback, integrated dishwasher, space for fridge, concealed Vaillant boiler serving domestic hot water supply and central heating, recessed spotlights, UPVC double glazed door leading to outside, UPVC double glazed window to front aspect.

# BATHROOM 6' 3" x 5' 9" (1.91m x 1.75m)

Comprising panel bath with mixer taps and shower attachment, wash hand basin, heated towel rail/radiator, part tiled wall surfaces, UPVC double glazed window to front aspect.

#### **SEPARATE WC**

Low level WC, radiator, UPVC double glazed window to side aspect.