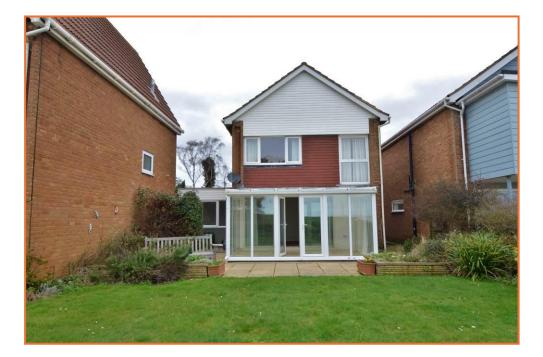

In addition to the three bedrooms further accommodation consists of entrance hall, lounge, study, cloakroom, conservatory, kitchen / dining room and first floor bathroom.

Externally the property offers a good size mainly Southerly aspect rear garden from which there are fine views of the sea whilst to the front aspect a driveway enables off street parking for one vehicle leading to a brick built garage.

LOUNGE 18' x 13' (5.49m x 3.96m) Offering fine sea views, two radiators, patio door leading into :-

**CONSERVATORY** 14' 10" x 9' 5" (4.52m x 2.87m) Offering fine sea views, tiled flooring, double glazed construction with polycarbonate roof, French doors opening onto rear patio/garden. **STUDY 8' x 7' 9" (2.44m x 2.36m)** Radiator, UPVC double glazed window to rear aspect.