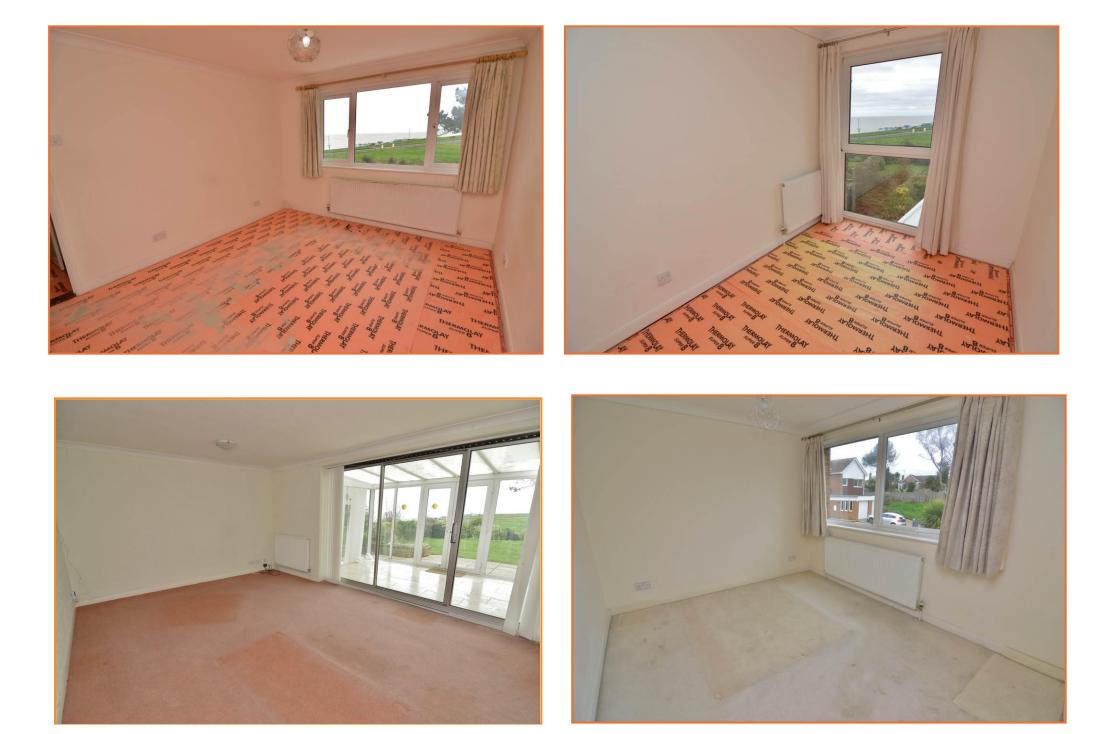

**BEDROOM 1** 13' x 10' 8" (3.96m x 3.25m) Offering fine sea views, radiator, UPVC double glazed window to rear aspect.

**BEDROOM 2 11' 2" x 9' 2" (3.4m x 2.79m)** Radiator, UPVC double glazed window to front aspect.

**BEDROOM 3** 10' x 7' (3.05m x 2.13m) Offering fine sea views, radiator, UPVC double glazed window to rear access, also access via loft access to part boarded loft space.