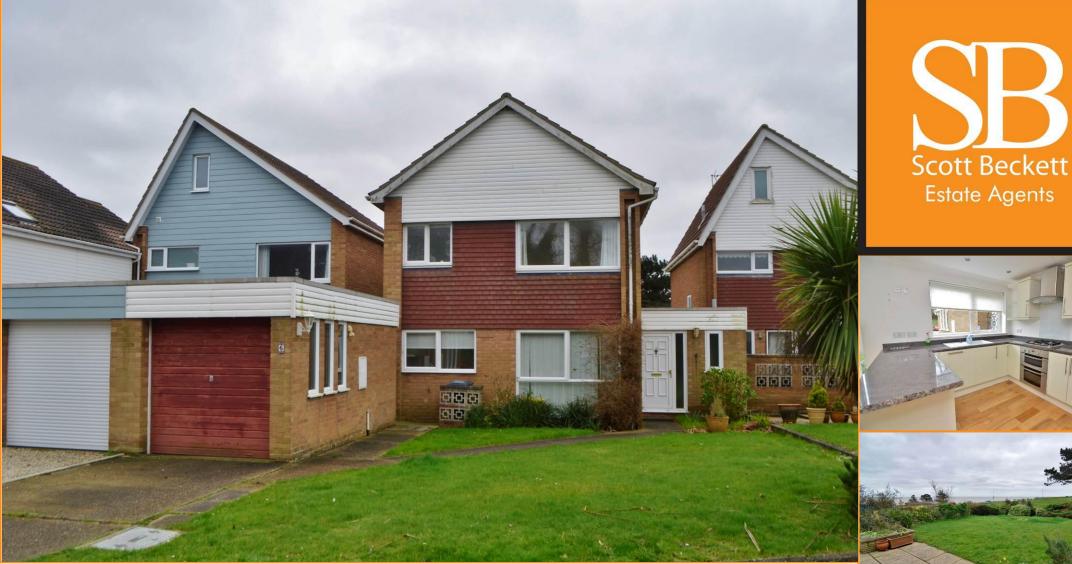

# 6 The Pines, Felixstowe IP11 9SU

# £550,000 FREEHOLD

Offering fine Sea Views from the rear aspect and also from good size Southerly aspect garden, a detached three-bedroom house situated in a popular and established Old Felixstowe location

In addition to the three bedrooms further accommodation consists of entrance hall, lounge, study, cloakroom, conservatory, kitchen / dining room and first floor bathroom.

Externally the property offers a good size mainly Southerly aspect rear garden from which there are fine views of the sea whilst to the front aspect a driveway enables off street parking for one vehicle leading to a brick built garage.

# OUTSIDE

The property stands recessed from The Pines and has a front garden mainly lawned with pathway leading to front door.

A driveway enables off street parking for one vehicle and leads to a garage.