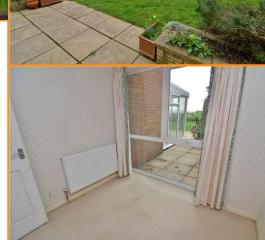

LOUNGE 18' x 13' (5.49m x 3.96m) Offering fine sea views, two radiators, patio door leading into :-

**CONSERVATORY** 14' 10" x 9' 5" (4.52m x 2.87m) Offering fine sea views, tiled flooring, double glazed construction with polycarbonate roof, French doors opening onto rear patio/garden. **STUDY 8' x 7' 9" (2.44m x 2.36m)** Radiator, UPVC double glazed window to rear aspect.

To the rear of the property is a good sized garden offering fine sea views and a mainly southerly aspect. The garden is set in two tiers with each being laid to lawn, being enclosed by fencing and offering a variety of established shrubs.