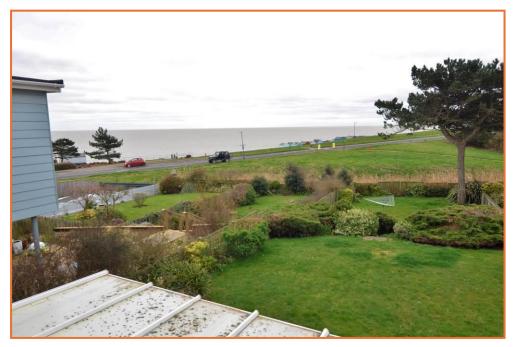

# £550,000 FREEHOLD

Offering fine Sea Views from the rear aspect and also from good size Southerly aspect garden, a detached three-bedroom house situated in a popular and established Old Felixstowe location

LOUNGE 18' x 13' (5.49m x 3.96m) Offering fine sea views, two radiators, patio door leading into :-

**CONSERVATORY** 14' 10" x 9' 5" (4.52m x 2.87m) Offering fine sea views, tiled flooring, double glazed construction with polycarbonate roof, French doors opening onto rear patio/garden. **STUDY 8' x 7' 9" (2.44m x 2.36m)** Radiator, UPVC double glazed window to rear aspect.

**BEDROOM 1** 13' x 10' 8" (3.96m x 3.25m) Offering fine sea views, radiator, UPVC double glazed window to rear aspect.

**BEDROOM 2 11' 2" x 9' 2" (3.4m x 2.79m)** Radiator, UPVC double glazed window to front aspect.

To the rear of the property is a good sized garden offering fine sea views and a mainly southerly aspect. The garden is set in two tiers with each being laid to lawn, being enclosed by fencing and offering a variety of established shrubs.