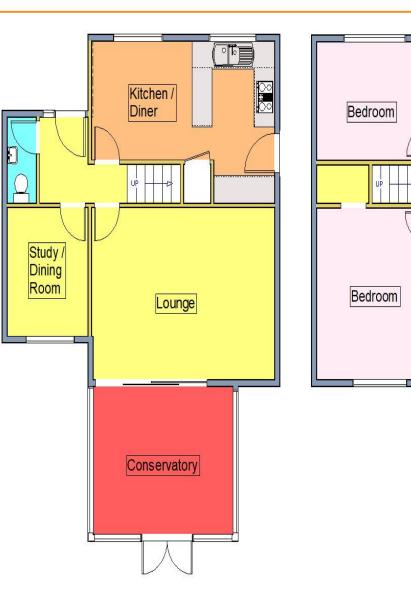

In addition to the three bedrooms further accommodation consists of entrance hall, lounge, study, cloakroom, conservatory, kitchen / dining room and first floor bathroom.

Externally the property offers a good size mainly Southerly aspect rear garden from which there are fine views of the sea whilst to the front aspect a driveway enables off street parking for one vehicle leading to a brick built garage.

LOUNGE 18' x 13' (5.49m x 3.96m) Offering fine sea views, two radiators, patio door leading into :-

**CONSERVATORY** 14' 10" x 9' 5" (4.52m x 2.87m) Offering fine sea views, tiled flooring, double glazed construction with polycarbonate roof, French doors opening onto rear patio/garden. **STUDY 8' x 7' 9" (2.44m x 2.36m)** Radiator, UPVC double glazed window to rear aspect.

KITCHEN/DINING ROOM 17' 5" x 12' 2" (5.31m x 3.71m)

An open plan room consisting of :-

DINING AREA 9' x 12'2" max reducing to 9' (2.74m x 2.74m) Radiator, recessed spotlights, UPVC double glazed window to front aspect.

**FIRST FLOOR LANDING** Double door airing cupboard housing hot water cylinder, doors leading to :-

**BEDROOM 1** 13' x 10' 8" (3.96m x 3.25m) Offering fine sea views, radiator, UPVC double glazed window to rear aspect.

**BEDROOM 2 11' 2" x 9' 2" (3.4m x 2.79m)** Radiator, UPVC double glazed window to front aspect.

**BEDROOM 3** 10' x 7' (3.05m x 2.13m) Offering fine sea views, radiator, UPVC double glazed window to rear access, also access via loft access to part boarded loft space.