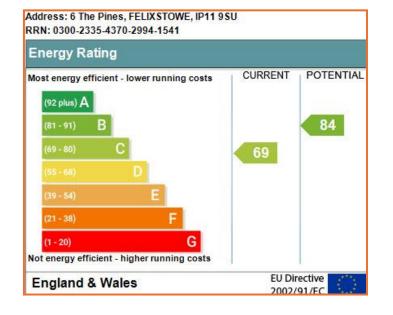

Originally constructed in the 1970's the property would benefit from some general modernisation and improvements but is offered for sale with vacant possession and no onward chain.

UPVC DOOR WITH DOUBLE GLAZED SIDE PANEL Leading to :-