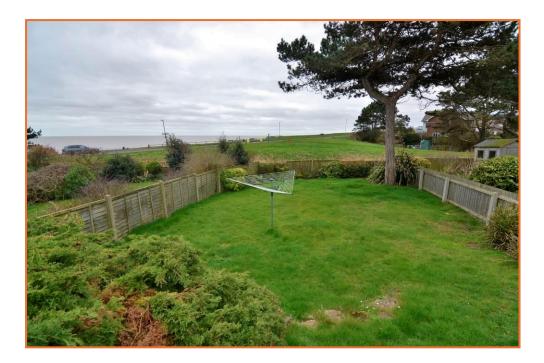

To the rear of the property is a good sized garden offering fine sea views and a mainly southerly aspect. The garden is set in two tiers with each being laid to lawn, being enclosed by fencing and offering a variety of established shrubs.