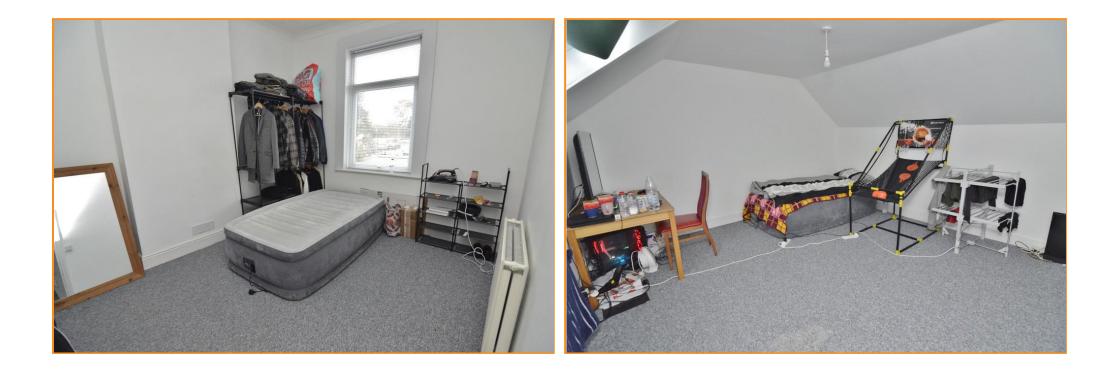

**BEDROOM TWO 13' x 10' 2" (3.96m x 3.1m)** Radiator. Window to front aspect. BATHROOM 8' 11" x 7' 6" (2.72m x 2.29m)

Suite comprising; Low level WC, hand wash basin, panelled bath with shower over. Tiles walls and flooring. Two windows to side aspect.

TOP FLOOR LANDING

Access to eaves storage. Door to:

BEDROOM ONE 13' 6" x 13' 4" (4.11m x 4.06m)

Radiator. Velux window to rear aspect.