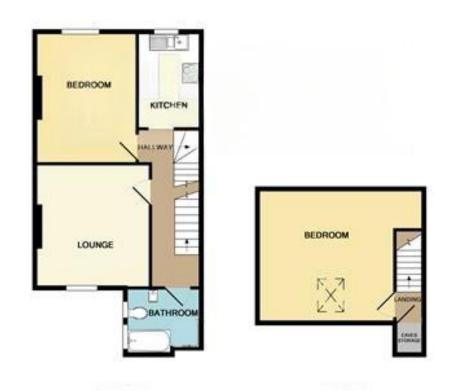

UPVC entrance door opening into:

**COMMUNAL HALLWAY** Entrance door to flat 2, with stairs leading up to:

**ENTRANCE HALL** Stairs leading to the second floor and doors to:

LOUNGE 12' 1" x 11' 6" (3.68m x 3.51m) Radiator. Window to rear aspect. Gas feature fire.

### KITCHEN 9' 10" x 6' 4" (3m x 1.93m)

Fitted worktops with matching splashback. Fitted storage units above with matching units and drawers below. One and a half bowl ceramic sink unit with mixer tap and single drainer. Space and plumbing available for washing machine. Integrated double oven with four ring hob above. Window to front aspect.

**BEDROOM TWO 13' x 10' 2" (3.96m x 3.1m)** Radiator. Window to front aspect. BATHROOM 8' 11" x 7' 6" (2.72m x 2.29m)

Suite comprising; Low level WC, hand wash basin, panelled bath with shower over. Tiles walls and flooring. Two windows to side aspect.

TOP FLOOR LANDING

Access to eaves storage. Door to:

BEDROOM ONE 13' 6" x 13' 4" (4.11m x 4.06m)

Radiator. Velux window to rear aspect.