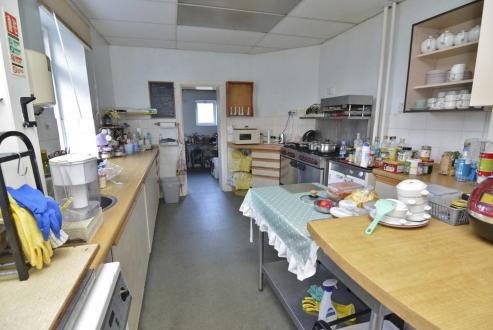

Castle Lodge was built in the Edwardian era, offers some distant sea views and is Room 2 - 17'4" into bay x 17' maximum situated just off the central cliff top at Hamilton Gardens within a few minutes En-suite Bathroom walk of the main shopping centre in Hamilton Road. Room 3 - 18' x 15'6" En-suite Bathroom Subject to relevant planning permission and change from commercial to Room 5 - 14' x 11'2" residential use, the property offers over 5188.2 sqft of accommodation and has Large En-suite Shower/Bathroom Room 6 - 12' x 8'2" plenty of redevelopment potential. **En-suite Shower Room GROUND FLOOR All room sizes are approximate** Reception Hall - Overall 18'8" x 15'7" max. main staircase leading to first and **SECOND FLOOR All room sizes are approximate** second floor levels. **Bathroom** Room 7 - 16' maximum x 12'7" - restricted sea view Reception Area:-**En-suite Shower Room** Room 8 - 16'5" x 11'5" - restricted sea view Lounge - 22' into bay x 22' Dining Room - 20'4" x 17'10" **En-suite Shower Room** Room 9 - 14' x 11'10" maximum - fire escape Room 12 - 16'7" into bay x 13'5" **En-suite Shower Room En-suite Shower Room** Room 10 - 11'2" x 10'9" - wash basin Owners Accommodation is accessed from the reception hall: Reception Room 15'7" x 14'9" Room 11 - 11'2" x 7'5" - wash basin Kitchen - 18'5" x 10'6" Shared Bathroom Walk-in dry store/freezer room - 7'10" x 8'10" Utility Room 12'1" x 9'4" **OUTSIDE** Castle Lodge has a south facing front garden and to the rear of the Study 10' x 7' property is a car parking area. Store Room 11'11" x 12' (with door leading to garden) Access to cellar which houses the central heating boiler and a lockable store. **SERVICES** All mains services are connected. **AGENTS NOTE** The property was previously known as Castle Lodge Hotel and FIRST FLOOR All room sizes are approximate was a licenced premises. Galleried Landing - two fire escapes Shower Room Walk-in Linen Room **TENURE** Freehold. Room 1 - 16' x 14'2" maximum **En-suite Shower Room ENERGY PERFORMANCE RATING Rated 'C'** 