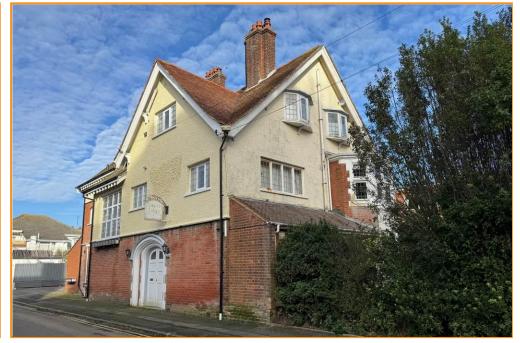

£620,000 FREEHOLD

Castle Lodge is a substantial detached residence marketed exclusively as a commercial premises with C1 use and therefore not available to applicants requiring a residential mortgage / funding.

Castle Lodge was built in the Edwardian era, offers some distant sea views and is Room 2 - 17'4" into bay x 17' maximum situated just off the central cliff top at Hamilton Gardens within a few minutes En-suite Bathroom walk of the main shopping centre in Hamilton Road. Room 3 - 18' x 15'6" En-suite Bathroom Subject to relevant planning permission and change from commercial to Room 5 - 14' x 11'2" residential use, the property offers over 5188.2 sqft of accommodation and has Large En-suite Shower/Bathroom Room 6 - 12' x 8'2" plenty of redevelopment potential. **En-suite Shower Room GROUND FLOOR All room sizes are approximate** Reception Hall - Overall 18'8" x 15'7" max. main staircase leading to first and **SECOND FLOOR All room sizes are approximate** second floor levels. **Bathroom** Room 7 - 16' maximum x 12'7" - restricted sea view Reception Area:-**En-suite Shower Room** Room 8 - 16'5" x 11'5" - restricted sea view Lounge - 22' into bay x 22' Dining Room - 20'4" x 17'10" **En-suite Shower Room** Room 9 - 14' x 11'10" maximum - fire escape Room 12 - 16'7" into bay x 13'5" **En-suite Shower Room En-suite Shower Room** Room 10 - 11'2" x 10'9" - wash basin Owners Accommodation is accessed from the reception hall: Reception Room 15'7" x 14'9" Room 11 - 11'2" x 7'5" - wash basin Kitchen - 18'5" x 10'6" Shared Bathroom Walk-in dry store/freezer room - 7'10" x 8'10" Utility Room 12'1" x 9'4" **OUTSIDE** Castle Lodge has a south facing front garden and to the rear of the Study 10' x 7' property is a car parking area. Store Room 11'11" x 12' (with door leading to garden) Access to cellar which houses the central heating boiler and a lockable store. **SERVICES** All mains services are connected. **AGENTS NOTE** The property was previously known as Castle Lodge Hotel and FIRST FLOOR All room sizes are approximate was a licenced premises. Galleried Landing - two fire escapes Shower Room Walk-in Linen Room **TENURE** Freehold. Room 1 - 16' x 14'2" maximum **En-suite Shower Room ENERGY PERFORMANCE RATING Rated 'C'** 