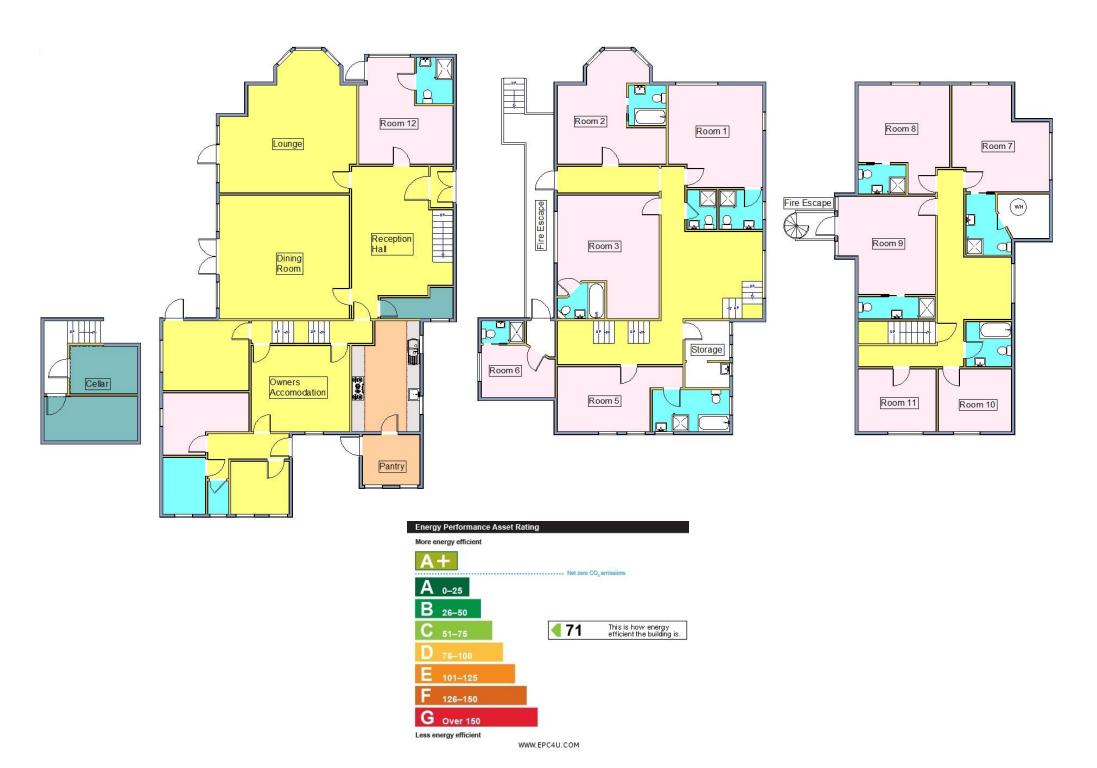

Castle Lodge was built in the Edwardian era, offers some distant sea views and is Room 2 - 17'4" into bay x 17' maximum situated just off the central cliff top at Hamilton Gardens within a few minutes En-suite Bathroom walk of the main shopping centre in Hamilton Road. Room 3 - 18' x 15'6" En-suite Bathroom Subject to relevant planning permission and change from commercial to Room 5 - 14' x 11'2" residential use, the property offers over 5188.2 sqft of accommodation and has Large En-suite Shower/Bathroom Room 6 - 12' x 8'2" plenty of redevelopment potential. **En-suite Shower Room GROUND FLOOR All room sizes are approximate** Reception Hall - Overall 18'8" x 15'7" max. main staircase leading to first and **SECOND FLOOR All room sizes are approximate** second floor levels. **Bathroom** Room 7 - 16' maximum x 12'7" - restricted sea view Reception Area:-**En-suite Shower Room** Room 8 - 16'5" x 11'5" - restricted sea view Lounge - 22' into bay x 22' Dining Room - 20'4" x 17'10" **En-suite Shower Room** Room 9 - 14' x 11'10" maximum - fire escape Room 12 - 16'7" into bay x 13'5" **En-suite Shower Room En-suite Shower Room** Room 10 - 11'2" x 10'9" - wash basin Owners Accommodation is accessed from the reception hall: Reception Room 15'7" x 14'9" Room 11 - 11'2" x 7'5" - wash basin Kitchen - 18'5" x 10'6" Shared Bathroom Walk-in dry store/freezer room - 7'10" x 8'10" Utility Room 12'1" x 9'4" **OUTSIDE** Castle Lodge has a south facing front garden and to the rear of the Study 10' x 7' property is a car parking area. Store Room 11'11" x 12' (with door leading to garden) Access to cellar which houses the central heating boiler and a lockable store. **SERVICES** All mains services are connected. **AGENTS NOTE** The property was previously known as Castle Lodge Hotel and FIRST FLOOR All room sizes are approximate was a licenced premises. Galleried Landing - two fire escapes Shower Room Walk-in Linen Room **TENURE** Freehold. Room 1 - 16' x 14'2" maximum **En-suite Shower Room ENERGY PERFORMANCE RATING Rated 'C'** 