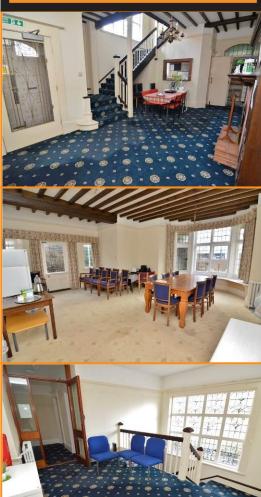

Castle Lodge was built in the Edwardian era, offers some distant sea views and is Room 2 - 17'4" into bay x 17' maximum situated just off the central cliff top at Hamilton Gardens within a few minutes En-suite Bathroom walk of the main shopping centre in Hamilton Road. Room 3 - 18' x 15'6" En-suite Bathroom Subject to relevant planning permission and change from commercial to Room 5 - 14' x 11'2" residential use, the property offers over 5188.2 sqft of accommodation and has Large En-suite Shower/Bathroom Room 6 - 12' x 8'2" plenty of redevelopment potential. **En-suite Shower Room GROUND FLOOR All room sizes are approximate** Reception Hall - Overall 18'8" x 15'7" max. main staircase leading to first and **SECOND FLOOR All room sizes are approximate** second floor levels. **Bathroom** Room 7 - 16' maximum x 12'7" - restricted sea view Reception Area:-**En-suite Shower Room** Room 8 - 16'5" x 11'5" - restricted sea view Lounge - 22' into bay x 22' Dining Room - 20'4" x 17'10" **En-suite Shower Room** Room 9 - 14' x 11'10" maximum - fire escape Room 12 - 16'7" into bay x 13'5" **En-suite Shower Room En-suite Shower Room** Room 10 - 11'2" x 10'9" - wash basin Owners Accommodation is accessed from the reception hall: Reception Room 15'7" x 14'9" Room 11 - 11'2" x 7'5" - wash basin Kitchen - 18'5" x 10'6" Shared Bathroom Walk-in dry store/freezer room - 7'10" x 8'10" Utility Room 12'1" x 9'4" **OUTSIDE** Castle Lodge has a south facing front garden and to the rear of the Study 10' x 7' property is a car parking area. Store Room 11'11" x 12' (with door leading to garden) Access to cellar which houses the central heating boiler and a lockable store. **SERVICES** All mains services are connected. **AGENTS NOTE** The property was previously known as Castle Lodge Hotel and FIRST FLOOR All room sizes are approximate was a licenced premises. Galleried Landing - two fire escapes Shower Room Walk-in Linen Room **TENURE** Freehold. Room 1 - 16' x 14'2" maximum **En-suite Shower Room ENERGY PERFORMANCE RATING Rated 'C'** 