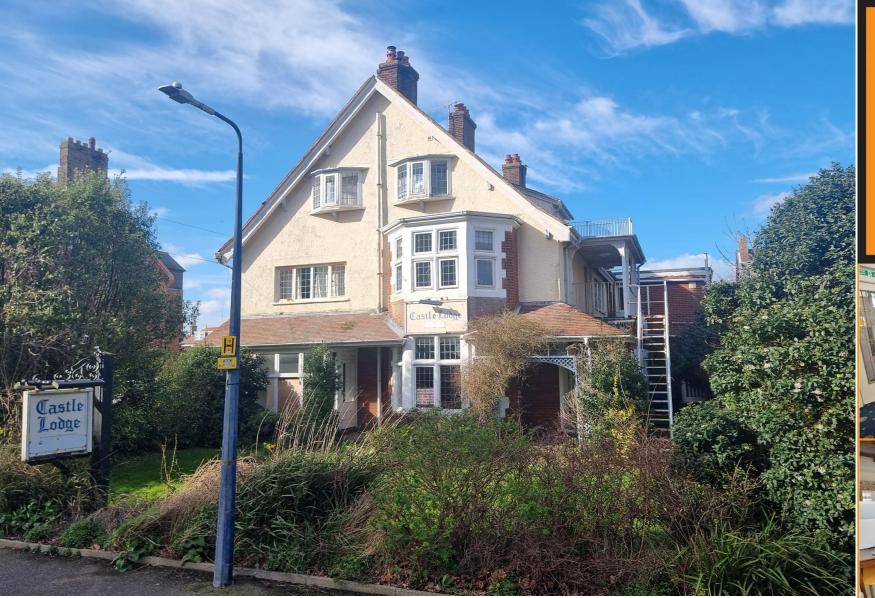

£620,000 FREEHOLD

Castle Lodge is a substantial detached residence marketed exclusively as a commercial premises with C1 use and therefore not available to applicants requiring a residential mortgage / funding.

Castle Lodge was built in the Edwardian era, offers some distant sea views and is Room 2 - 17'4" into bay x 17' maximum situated just off the central cliff top at Hamilton Gardens within a few minutes En-suite Bathroom walk of the main shopping centre in Hamilton Road. Room 3 - 18' x 15'6" En-suite Bathroom Subject to relevant planning permission and change from commercial to Room 5 - 14' x 11'2" residential use, the property offers over 5188.2 sqft of accommodation and has Large En-suite Shower/Bathroom Room 6 - 12' x 8'2" plenty of redevelopment potential. **En-suite Shower Room GROUND FLOOR All room sizes are approximate** Reception Hall - Overall 18'8" x 15'7" max. main staircase leading to first and **SECOND FLOOR All room sizes are approximate** second floor levels. **Bathroom** Room 7 - 16' maximum x 12'7" - restricted sea view Reception Area:-**En-suite Shower Room** Room 8 - 16'5" x 11'5" - restricted sea view Lounge - 22' into bay x 22' Dining Room - 20'4" x 17'10" **En-suite Shower Room** Room 9 - 14' x 11'10" maximum - fire escape Room 12 - 16'7" into bay x 13'5" **En-suite Shower Room En-suite Shower Room** Room 10 - 11'2" x 10'9" - wash basin Owners Accommodation is accessed from the reception hall: Reception Room 15'7" x 14'9" Room 11 - 11'2" x 7'5" - wash basin Kitchen - 18'5" x 10'6" Shared Bathroom Walk-in dry store/freezer room - 7'10" x 8'10" Utility Room 12'1" x 9'4" **OUTSIDE** Castle Lodge has a south facing front garden and to the rear of the Study 10' x 7' property is a car parking area. Store Room 11'11" x 12' (with door leading to garden) Access to cellar which houses the central heating boiler and a lockable store. **SERVICES** All mains services are connected. **AGENTS NOTE** The property was previously known as Castle Lodge Hotel and FIRST FLOOR All room sizes are approximate was a licenced premises. Galleried Landing - two fire escapes Shower Room Walk-in Linen Room **TENURE** Freehold. Room 1 - 16' x 14'2" maximum **En-suite Shower Room ENERGY PERFORMANCE RATING Rated 'C'** 