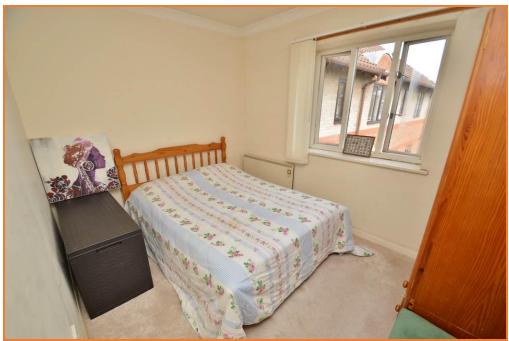

## BEDROOM 2. 10' 10" x 8' 3" (3.3m x 2.51m)

Electric radiator, window to outside.