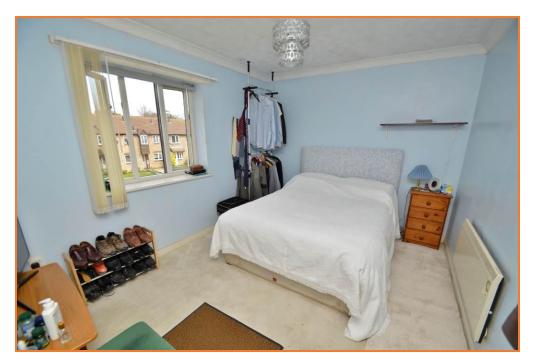

## BEDROOM 1. 12' 4" x 9' 8" (3.76m x 2.95m)

Electric radiator, window to outside.