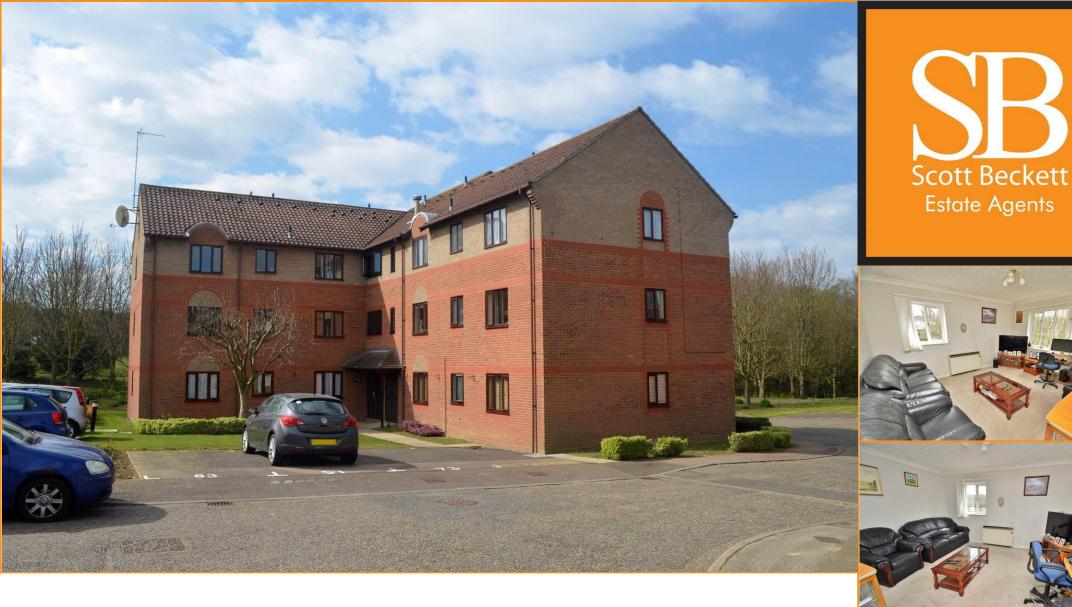

# 75 Benbow Court, Capel Drive, Felixstowe, IP11 2FR

£125,000 LEASEHOLD

Located on the popular Cavendish Park development close to local amenities is this second floor two bedroom self contained apartment constructed around 1990 by Messrs Wilcon Homes Ltd.

Seemingly ideal for a first time buyer, the apartment also benefits from allocated off road parking. The accommodation in brief comprises entrance hall, lounge, kitchen, two bedrooms and a bathroom.

Benbow Court is an owners occupied building and therefore sub-letting is not permitted.

The property is conveniently located within close proximity to a major supermarket, doctor surgery and a pharmacy and also links to the A14 are also nearby.

A viewing is highly recommended to appreciate the accommodation on offer.