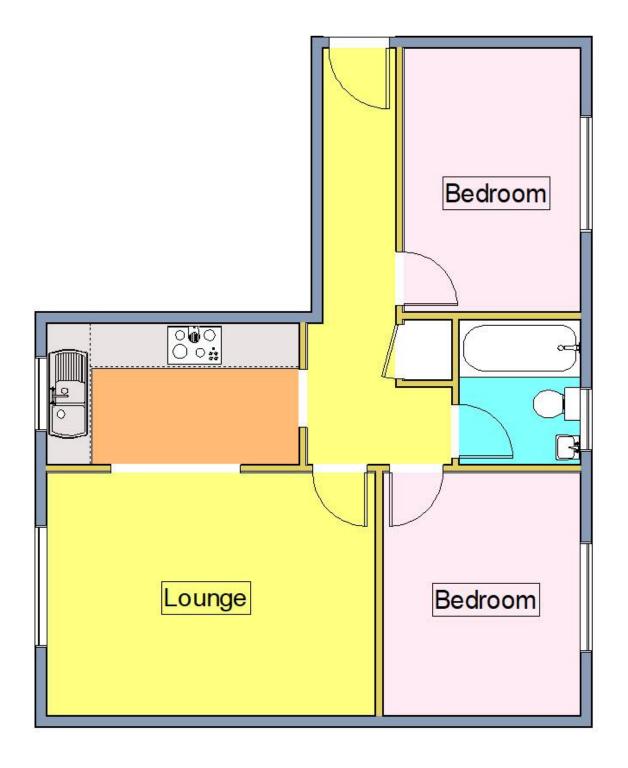

Seemingly ideal for a first time buyer, the apartment also benefits from allocated off road parking. The accommodation in brief comprises entrance hall, lounge, kitchen, two bedrooms and a bathroom.

Benbow Court is an owners occupied building and therefore sub-letting is not permitted.

#### **ENTRANCE HALL**

Storage radiator, phone entry system, airing cupboard housing hot water cylinder, access to loft space, doors to:-

# LOUNGE 14' 3" x 11' 7" (4.34m x 3.53m)

Storage radiator, T.V point, double aspect windows, opening to:-

# KITCHEN 11' 3" x 5' 10" (3.43m x 1.78m)

Fitted worktops with storage units above and matching storage units and drawers below. Stainless steel sink unit with single drainer, space and plumbing available for washing machine, integrated oven with four ring electric hob and cooker hood above, space for freestanding fridge freezer, window to outside and door to hallway.

## BEDROOM 1. 12' 4" x 9' 8" (3.76m x 2.95m)

Electric radiator, window to outside.

## BEDROOM 2. 10' 10" x 8' 3" (3.3m x 2.51m)

Electric radiator, window to outside.

## BATHROOM 6' 6" x 6' 3" (1.98m x 1.91m)

Suite comprising low level W.C., wash hand basin, panelled bath, part tiled walls, Dimplex wall heater, obscured window.