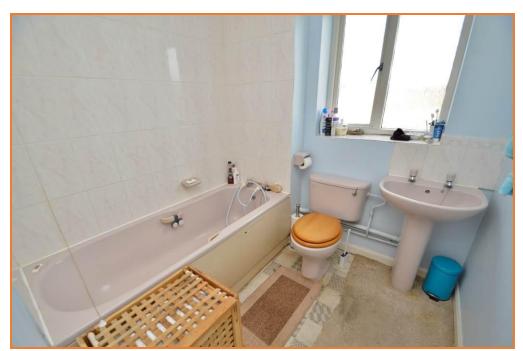

## BATHROOM 6' 6" x 6' 3" (1.98m x 1.91m)

Suite comprising low level W.C., wash hand basin, panelled bath, part tiled walls, Dimplex wall heater, obscured window.