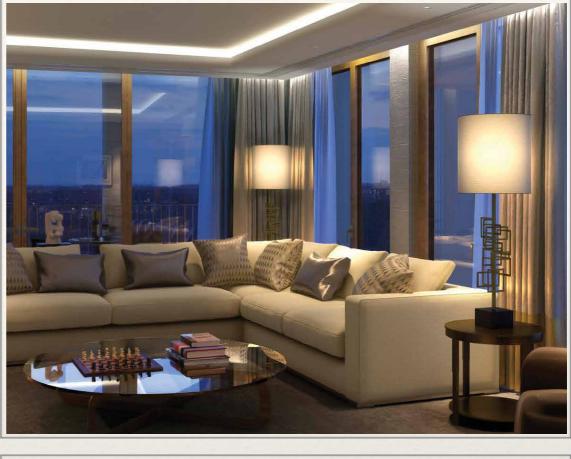

## £3,195,000

A truly exceptional two bedroom Duplex Penthouse of approx. 1313 (122.1 sq.M) on 11th and 12th floor of this wonderful new development by Berkeley Homes in the heart of Westminster SW1.

This spacious apartment further benefits from a triple aspect open plan reception room with access to a private terrace, a contemporary fully fitted kitchen, two spacious bedrooms with direct access to the private terrace and luxury en-suite bathrooms, guest clock room and storage.

## Completion - Q4 2016.

Living/Dining - 31' 10'' x 15' 5'' (9.72m x 4.72m) Kitchen - 11' 7'' x 9' 0'' (3.55m x 2.75m) Bedroom 1 - 12' 0'' x 12' 8'' (3.65m x 3.86m) Bedroom 2 - 11' 7'' x 10' 4'' (3.55m x 3.16m)