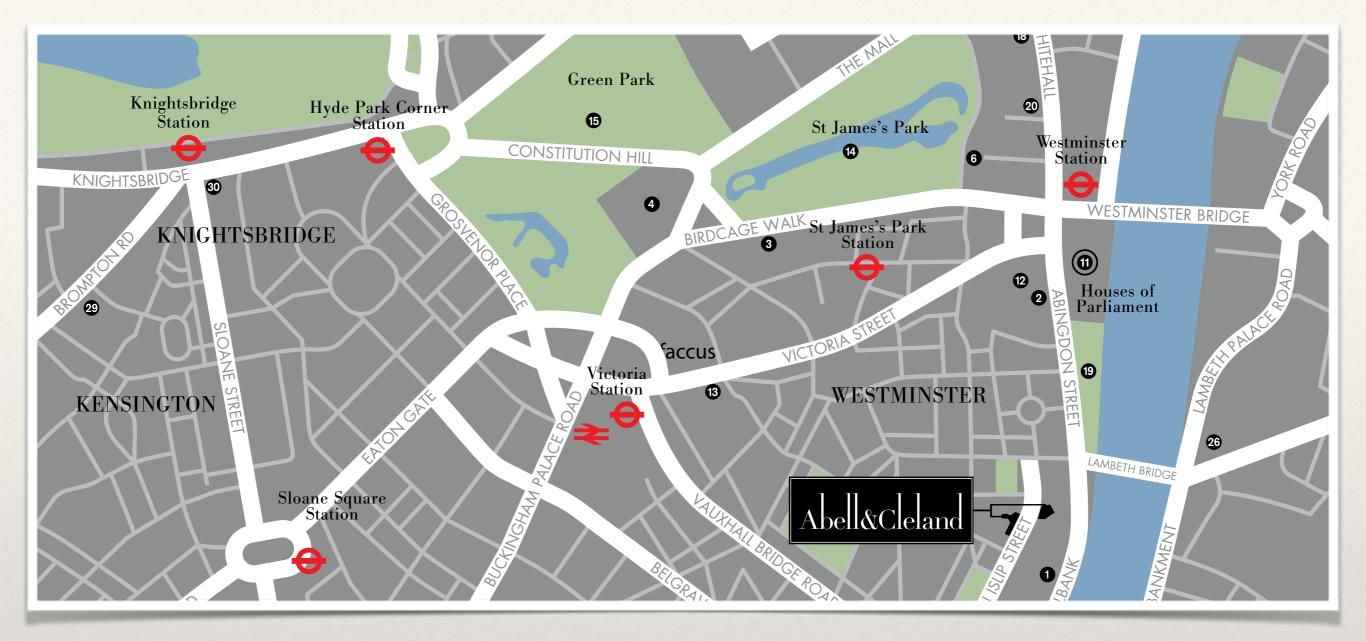

Anticipated Service charge £7,750 per annum Ground rent £1,250 per annum Leasehold 999 years

Cleland House, Westminster, London SW1

Cleland House, Westminster, London SW1

Cleland House is within walking distance to the shopping facilities of Victoria Street as well as the excellent transport services of Westminster and Pimlico as well as The River Thames, Houses of Parliament and Tate Gallery which are all on the door step.

Nearest tube stations - Westminster, Pimlico, St James's Park, Victoria.

Cleland House, Westminster, London SW1

Cleland House, Westminster, London SW1

Cleland House, Westminster, London SW1

Cleland House, Westminster, London SW1