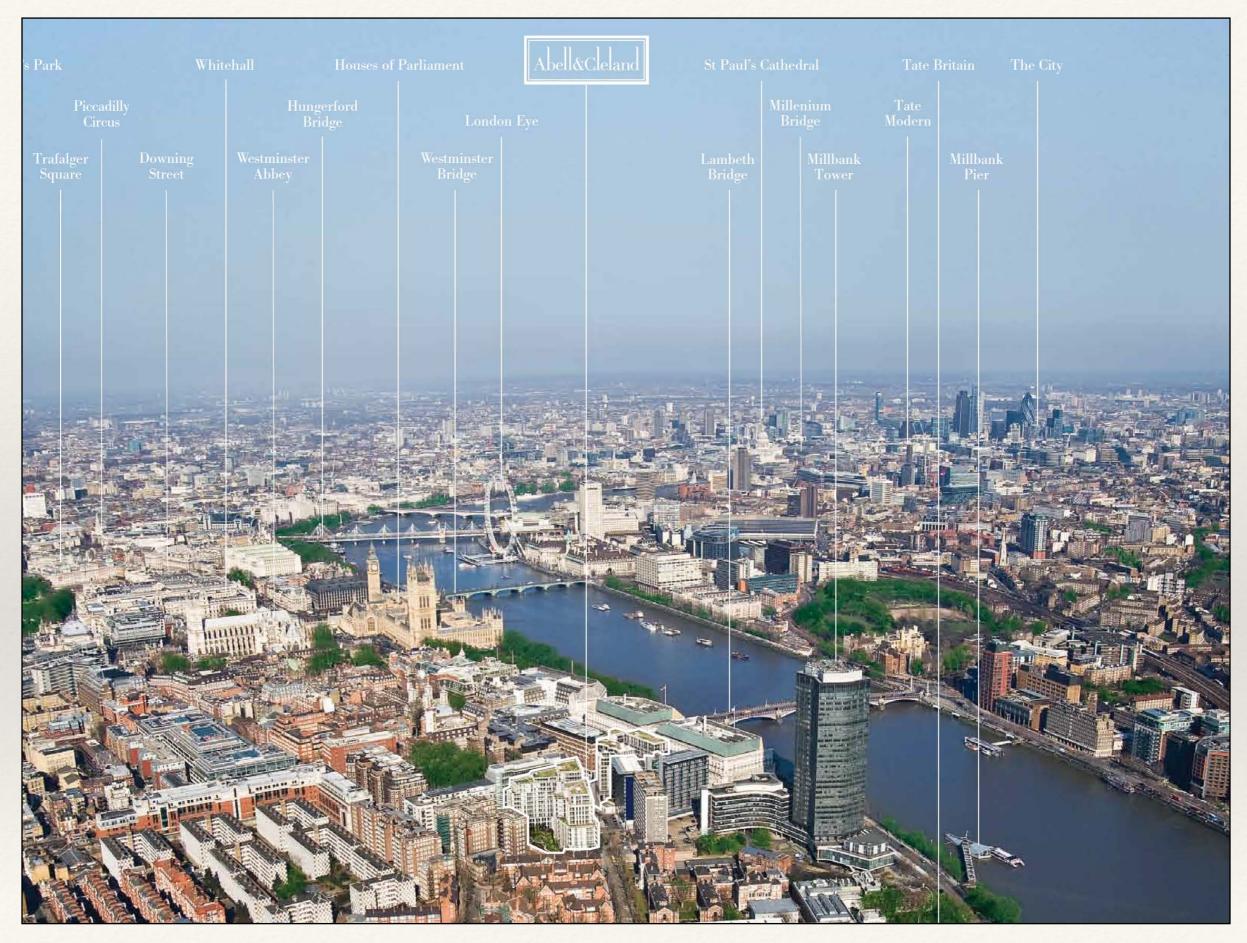

Anticipated Service charge £7,750 per annum Ground rent £1,250 per annum Leasehold 999 years

Cleland House, Westminster, London SW1

Cleland House, Westminster, London SW1

Cleland House is within walking distance to the shopping facilities of Victoria Street as well as the excellent transport services of Westminster and Pimlico as well as The River Thames, Houses of Parliament and Tate Gallery which are all on the door step.