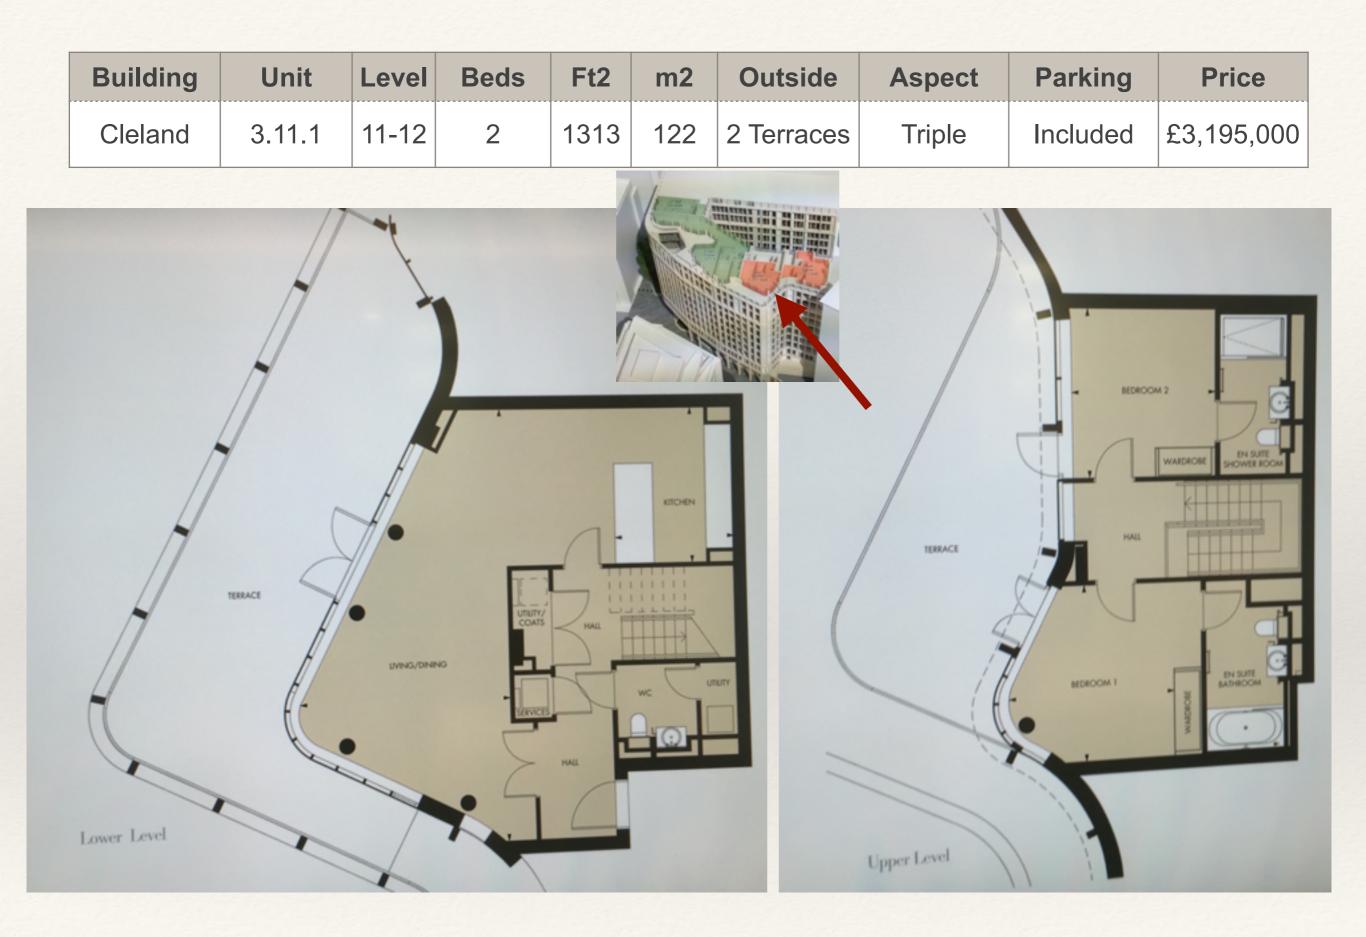

## £3,195,000

A truly exceptional two bedroom Duplex Penthouse of approx. 1313 (122.1 sq.M) on 11th and 12th floor of this wonderful new development by Berkeley Homes in the heart of Westminster SW1.

This spacious apartment further benefits from a triple aspect open plan reception room with access to a private terrace, a contemporary fully fitted kitchen, two spacious bedrooms with direct access to the private terrace and luxury en-suite bathrooms, guest clock room and storage.

## Completion - Q4 2016.

Living/Dining - 31' 10'' x 15' 5'' (9.72m x 4.72m) Kitchen - 11' 7'' x 9' 0'' (3.55m x 2.75m) Bedroom 1 - 12' 0'' x 12' 8'' (3.65m x 3.86m) Bedroom 2 - 11' 7'' x 10' 4'' (3.55m x 3.16m)

Anticipated Service charge £7,750 per annum Ground rent £1,250 per annum Leasehold 999 years

Cleland House, Westminster, London SW1

Cleland House, Westminster, London SW1

Cleland House is within walking distance to the shopping facilities of Victoria Street as well as the excellent transport services of Westminster and Pimlico as well as The River Thames, Houses of Parliament and Tate Gallery which are all on the door step.