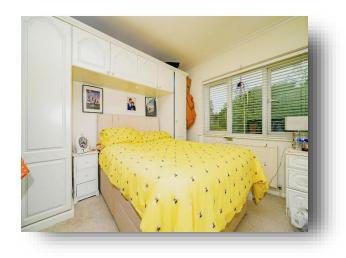

**Shower Room** 7' 5" x 3' 5" ( 2.26m x 1.04m )

**Study / Bedroom 4** 7' 5" max x 5' 11" max ( 2.26m max x 1.80m max )

**First Floor** 

Landing

**Bedroom 1** 11' 3" x 11' 11" ( 3.43m x 3.63m )

**Bedroom 2** 11' 2" x 9' 4" ( 3.40m x 2.84m )