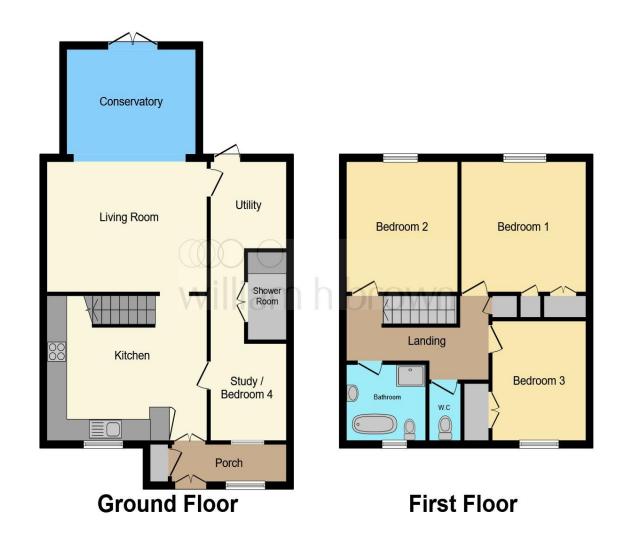

#### **Ground Floor**

Porch

Hallway

**Living Room** 15' 8" x 11' 11" ( 4.78m x 3.63m )

**Kitchen** 10' 11" max x 13' 7" max ( 3.33m max x 4.14m max )

**Conservatory** 11' 7" x 9' 4" ( 3.53m x 2.84m )

**Utility Room** 7' 8" max x 8' 3" max ( 2.34m max x 2.51m max )

**Shower Room** 7' 5" x 3' 5" ( 2.26m x 1.04m )

**Study / Bedroom 4** 7' 5" max x 5' 11" max ( 2.26m max x 1.80m max )

**First Floor** 

Landing

**Bedroom 1** 11' 3" x 11' 11" ( 3.43m x 3.63m )

**Bedroom 2** 11' 2" x 9' 4" ( 3.40m x 2.84m )

Bedroom 3

12' 4" x 12' (3.76m x 3.66m)

Bathroom 7' 1" x 8' 9" ( 2.16m x 2.67m ) W.C

2' 11" x 5' 10" ( 0.89m x 1.78m )

#### Total floor area 129.7 m<sup>2</sup> (1,397 sq.ft.) approx

This floor plan is for illustrative purposes only. It is not drawn to scale. Any measurements, floor areas (including any total floor area), openings and orientation are approximate. No details are guaranteed, they cannot be relied upon for any purpose and they do not form part of any agreement. No liability is taken for any error, omission or misstatement. A party must rely upon its own inspection(s). Powered by www.focalagent.com