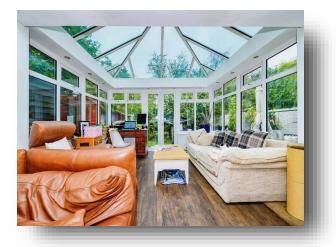

#### **Ground Floor**

Porch

Hallway

**Living Room** 15' 8" x 11' 11" ( 4.78m x 3.63m )

**Kitchen** 10' 11" max x 13' 7" max ( 3.33m max x 4.14m max )

**Conservatory** 11' 7" x 9' 4" ( 3.53m x 2.84m )

**Utility Room** 7' 8" max x 8' 3" max ( 2.34m max x 2.51m max )