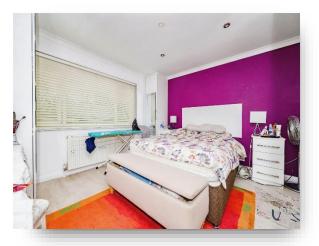

Bedroom 3

12' 4" x 12' (3.76m x 3.66m)

Bathroom 7' 1" x 8' 9" ( 2.16m x 2.67m ) W.C

2' 11" x 5' 10" ( 0.89m x 1.78m )