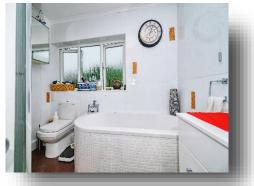

**Shower Room** 7' 5" x 3' 5" ( 2.26m x 1.04m )

**Study / Bedroom 4** 7' 5" max x 5' 11" max ( 2.26m max x 1.80m max )

**First Floor** 

Landing

**Bedroom 1** 11' 3" x 11' 11" ( 3.43m x 3.63m )

**Bedroom 2** 11' 2" x 9' 4" ( 3.40m x 2.84m )

Bedroom 3

12' 4" x 12' (3.76m x 3.66m)

Bathroom 7' 1" x 8' 9" ( 2.16m x 2.67m ) W.C

2' 11" x 5' 10" ( 0.89m x 1.78m )