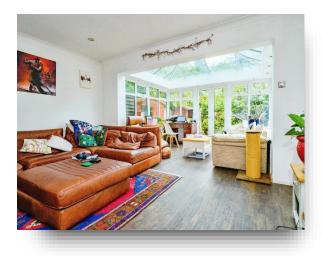

#### **Ground Floor**

Porch

Hallway

**Living Room** 15' 8" x 11' 11" ( 4.78m x 3.63m )

**Kitchen** 10' 11" max x 13' 7" max ( 3.33m max x 4.14m max )

**Conservatory** 11' 7" x 9' 4" ( 3.53m x 2.84m )

**Utility Room** 7' 8" max x 8' 3" max ( 2.34m max x 2.51m max )