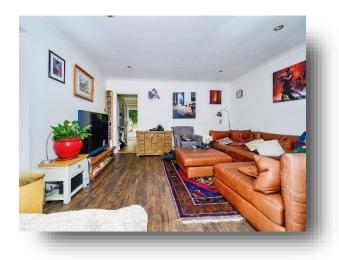

#### **Ground Floor**

Porch

Hallway

**Living Room** 15' 8" x 11' 11" ( 4.78m x 3.63m )

**Kitchen** 10' 11" max x 13' 7" max ( 3.33m max x 4.14m max )

**Conservatory** 11' 7" x 9' 4" ( 3.53m x 2.84m )

**Utility Room** 7' 8" max x 8' 3" max ( 2.34m max x 2.51m max )