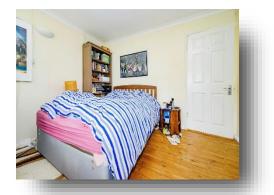

**Shower Room** 7' 5" x 3' 5" ( 2.26m x 1.04m )

**Study / Bedroom 4** 7' 5" max x 5' 11" max ( 2.26m max x 1.80m max )

**First Floor** 

Landing

**Bedroom 1** 11' 3" x 11' 11" ( 3.43m x 3.63m )

**Bedroom 2** 11' 2" x 9' 4" ( 3.40m x 2.84m )

Bedroom 3

12' 4" x 12' (3.76m x 3.66m)

Bathroom 7' 1" x 8' 9" ( 2.16m x 2.67m ) W.C

2' 11" x 5' 10" ( 0.89m x 1.78m )