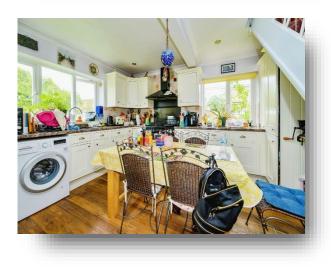

#### **Ground Floor**

Porch

Hallway

**Living Room** 15' 8" x 11' 11" ( 4.78m x 3.63m )

**Kitchen** 10' 11" max x 13' 7" max ( 3.33m max x 4.14m max )

**Conservatory** 11' 7" x 9' 4" ( 3.53m x 2.84m )

**Utility Room** 7' 8" max x 8' 3" max ( 2.34m max x 2.51m max )