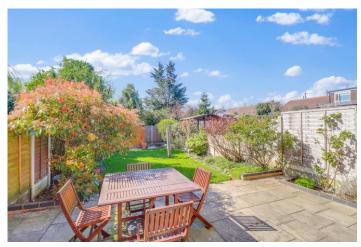

#### **OUTSIDE OF PROPERTY:**

To the **FRONT** of the property is a driveway providing off street parking for one vehicle. Shrub bed borders. Outside tap.

The **REAR GARDEN** is West backing and measures approx. 48'. Commencing with paved patio leading to lawn. Shrub borders. Shed to remain. Gated side access.