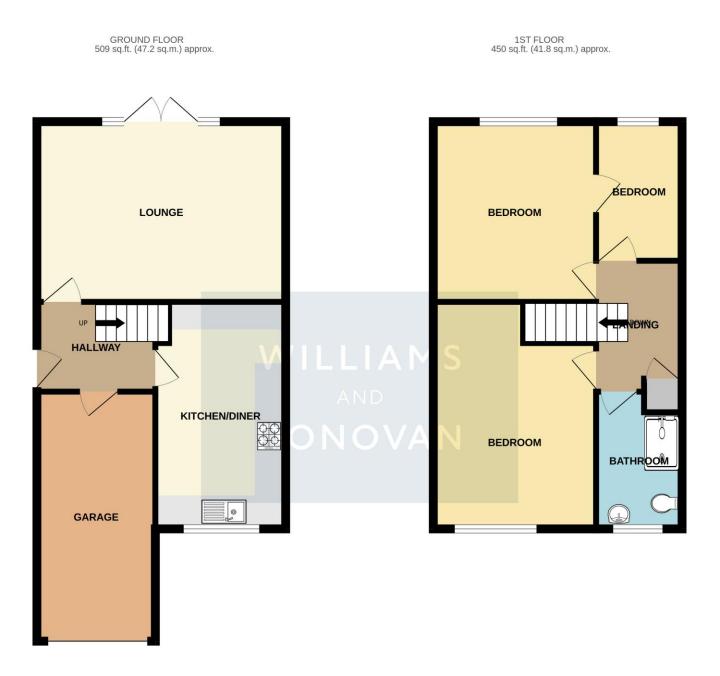

#### GARAGE 16' 7" x 7' 6" (5.05m x 2.29m)

With up and over door. Power and lighting.

TOTAL FLOOR AREA : 958 sq.ft. (89.0 sq.m.) approx.

IDTAL FLOOR AREA: 958 5(J.T. (89.0 Sq.T.) approx. Whilst every attempt has been made to ensure the accuracy of the floophan contained here, measurements of doors, windows, rooms and any other items are approximate and no responsibility is taken for any eror, omission or mis-statement. This plan is for illustrative purposes only and should be used as such by any prospective purchaser. The services, systems and appliances shown have not been tested and no guarantee as to their operability or efficiency can be given. Made with Metropix 62025