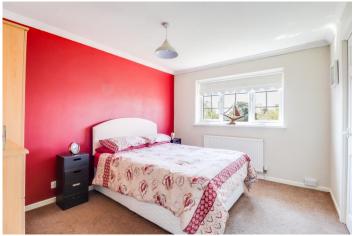

### BEDROOM ONE 15' 2" reducing to 12' 2" x 10' 6"

(4.62m > 3.71m x 3.2m) Double glazed window to front aspect. Radiator.

**BEDROOM TWO 12' x 10' (3.66m x 3.05m)** Double glazed window to rear aspect. Radiator. Door to: