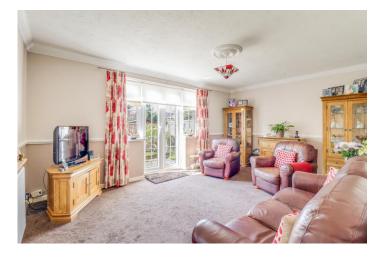

### LOUNGE 16' 7" x 12' (5.05m x 3.66m)

Double glazed French style doors leading to and overlooking REAR GARDEN. Double glazed windows to rear aspect. Radiator.

KITCHEN/DINER 15' 1" x 8' 8" (4.6m x 2.64m) Skimmed ceiling with spotlight insets. Double glazed window to front aspect. Range of base and eye level units with roll edged working surfaces and tiled splashbacks. Inset stainless steel sink drainer. Inset 4 ring gas hob with extractor fan over and electric oven under. Integrated dishwasher. Space for washing machine. Space for fridge/freezer. Radiator. Tiled floor.