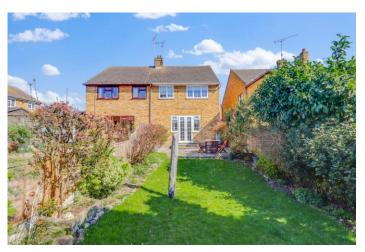

#### **OUTSIDE OF PROPERTY:**

To the **FRONT** of the property is a driveway providing off street parking for one vehicle. Shrub bed borders. Outside tap.

The **REAR GARDEN** is West backing and measures approx. 48'. Commencing with paved patio leading to lawn. Shrub borders. Shed to remain. Gated side access.