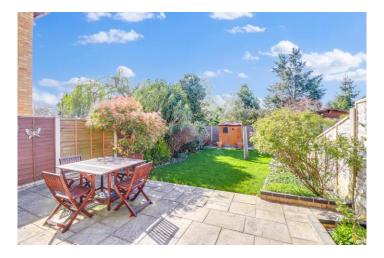

#### **OUTSIDE OF PROPERTY:**

To the **FRONT** of the property is a driveway providing off street parking for one vehicle. Shrub bed borders. Outside tap.

The **REAR GARDEN** is West backing and measures approx. 48'. Commencing with paved patio leading to lawn. Shrub borders. Shed to remain. Gated side access.