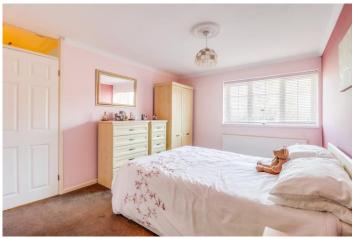

### BEDROOM ONE 15' 2" reducing to 12' 2" x 10' 6"

(4.62m > 3.71m x 3.2m) Double glazed window to front aspect. Radiator.

**BEDROOM TWO 12' x 10' (3.66m x 3.05m)** Double glazed window to rear aspect. Radiator. Door to: