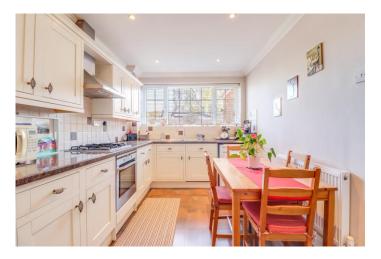

### LOUNGE 16' 7" x 12' (5.05m x 3.66m)

Double glazed French style doors leading to and overlooking REAR GARDEN. Double glazed windows to rear aspect. Radiator.

KITCHEN/DINER 15' 1" x 8' 8" (4.6m x 2.64m) Skimmed ceiling with spotlight insets. Double glazed window to front aspect. Range of base and eye level units with roll edged working surfaces and tiled splashbacks. Inset stainless steel sink drainer. Inset 4 ring gas hob with extractor fan over and electric oven under. Integrated dishwasher. Space for washing machine. Space for fridge/freezer. Radiator. Tiled floor.