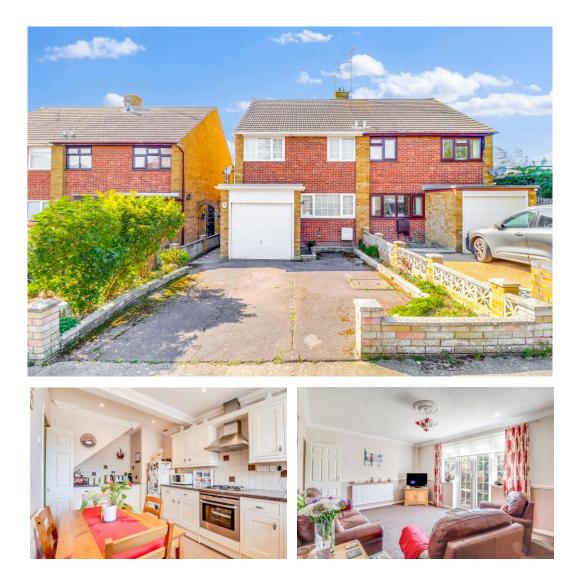

## £375,000

Situated in a quiet South Benfleet cul-de-sac location within easy walking distance of local schools, High Road shops and amenities and just under a mile and a half from Benfleet station, is this three bedroom semi-detached house. The property benefits from having a spacious lounge; kitchen/diner; three good sized bedrooms; West backing rear garden measuring approx. 48' and integral garage with off street parking for one vehicle to the front. EPC rating - D. Our ref: 16276

#### **OUTSIDE OF PROPERTY:**

To the **FRONT** of the property is a driveway providing off street parking for one vehicle. Shrub bed borders. Outside tap.

The **REAR GARDEN** is West backing and measures approx. 48'. Commencing with paved patio leading to lawn. Shrub borders. Shed to remain. Gated side access.

#### GARAGE 16' 7" x 7' 6" (5.05m x 2.29m)

With up and over door. Power and lighting.

TOTAL FLOOR AREA : 958 sq.ft. (89.0 sq.m.) approx.

IDTAL FLOOR AREA: 958 5(J.T. (89.0 Sq.T.) approx. Whilst every attempt has been made to ensure the accuracy of the floophan contained here, measurements of doors, windows, rooms and any other items are approximate and no responsibility is taken for any eror, omission or mis-statement. This plan is for illustrative purposes only and should be used as such by any prospective purchaser. The services, systems and appliances shown have not been tested and no guarantee as to their operability or efficiency can be given. Made with Metropix 62025