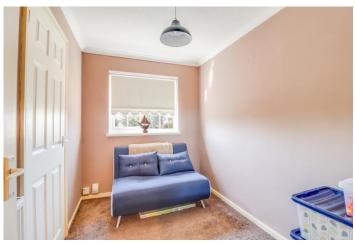

BEDROOM THREE 9' 1" x 6' 5" (2.77m x 1.96m) Double glazed window to rear aspect.