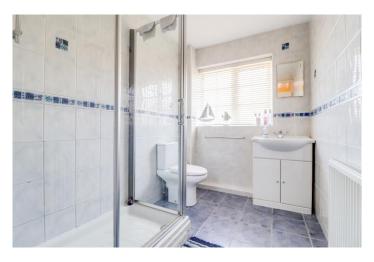

#### SHOWER ROOM 9' 1" x 5' 9" (2.77m x 1.75m)

Obscure double glazed window to front aspect. Three piece suite comprising close coupled w/c, hand wash basin with storage beneath and shower cubicle with electric shower. Radiator. Tiled walls. Tiled floor.