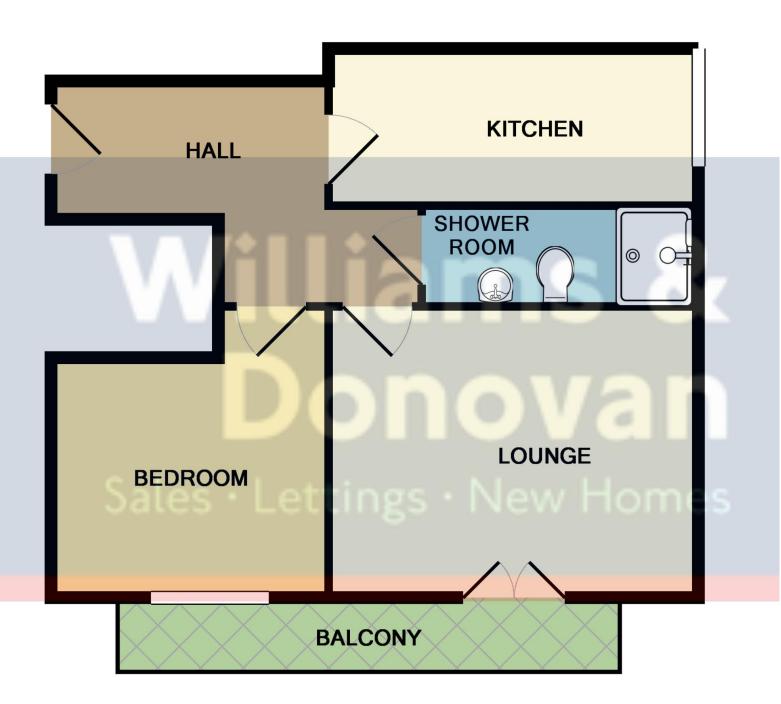

### High Road, South Benfleet, Essex, SS7 5LD

Accommodation comprises:

Entrance via stairs to personal door to:

HALLWAY Skimmed ceiling. Radiator. Doors to:

LOUNGE 14' 1" x 11' 4" (4.29m x 3.45m) Skimmed ceiling. UPVC double glazed French style doors, with side lights, to BALCONY at front. Two radiators.

#### KITCHEN 14' x 5' 5" (4.27m x 1.65m)

Skimmed ceiling. UPVC double glazed window to side aspect. Range of modern base and eye level units with square edged working surfaces and matching upstands. Inset stainless steel sink with chrome mixer tap. Inset 4 ring electric hob with extractor hood over and electric oven under. Integrated dishwasher. Integrated fridge and freezer. Radiator. Tiled floor.

BEDROOM 11' 4" x 10' 9" (3.45m x 3.28m) Coved and skimmed ceiling. UPVC double glazed window to front aspect. Radiator.

SHOWER ROOM 9' 4" x 3' 6" (2.84m x 1.07m) Skimmed ceiling. Three piece white suite comprising close coupled dual flush w/c, wall mounted mounted hand wash basin with chrome mixer tap and double shower cubicle with overhead rainmaker shower. Chrome heated ladder style towel rail. Part tiled walls. Tiled floor.

#### **OUTSIDE OF PROPERTY:**

Communal car park with one allocated parking space.

Agent's Note: Lease length - 118 years approx. Ground rent - £250 per annum. No service charge.

Made with Metropix ©2015