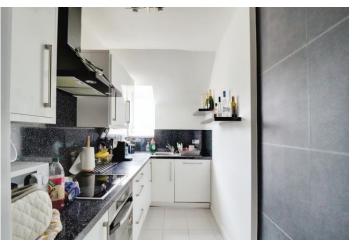

#### KITCHEN 14' x 5' 5" (4.27m x 1.65m)

Skimmed ceiling. UPVC double glazed window to side aspect. Range of modern base and eye level units with square edged working surfaces and matching upstands. Inset stainless steel sink with chrome mixer tap. Inset 4 ring electric hob with extractor hood over and electric oven under. Integrated dishwasher. Integrated fridge and freezer. Radiator. Tiled floor.