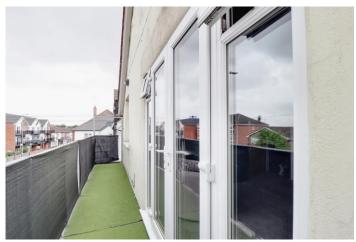

### High Road, South Benfleet, Essex, SS7 5LD

Accommodation comprises:

Entrance via stairs to personal door to:

HALLWAY Skimmed ceiling. Radiator. Doors to:

LOUNGE 14' 1" x 11' 4" (4.29m x 3.45m) Skimmed ceiling. UPVC double glazed French style doors, with side lights, to BALCONY at front. Two radiators.

#### **OUTSIDE OF PROPERTY:**

Communal car park with one allocated parking space.

Agent's Note: Lease length - 118 years approx. Ground rent - £250 per annum. No service charge.

Made with Metropix ©2015