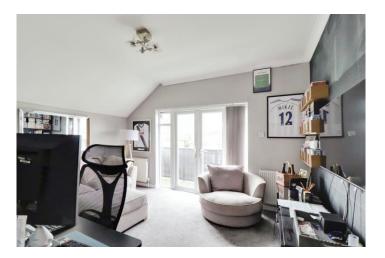

### High Road, South Benfleet, Essex, SS7 5LD

Accommodation comprises:

Entrance via stairs to personal door to:

HALLWAY Skimmed ceiling. Radiator. Doors to:

LOUNGE 14' 1" x 11' 4" (4.29m x 3.45m) Skimmed ceiling. UPVC double glazed French style doors, with side lights, to BALCONY at front. Two radiators.