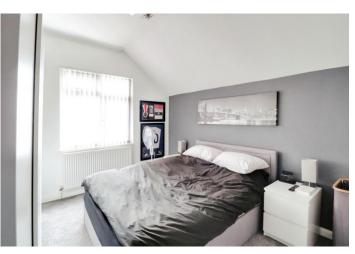

BEDROOM 11' 4" x 10' 9" (3.45m x 3.28m) Coved and skimmed ceiling. UPVC double glazed window to front aspect. Radiator.

SHOWER ROOM 9' 4" x 3' 6" (2.84m x 1.07m) Skimmed ceiling. Three piece white suite comprising close coupled dual flush w/c, wall mounted mounted hand wash basin with chrome mixer tap and double shower cubicle with overhead rainmaker shower. Chrome heated ladder style towel rail. Part tiled walls. Tiled floor.