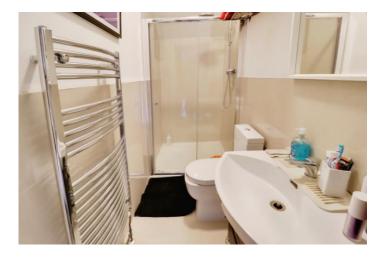

BEDROOM 11' 4" x 10' 9" (3.45m x 3.28m) Coved and skimmed ceiling. UPVC double glazed window to front aspect. Radiator.

SHOWER ROOM 9' 4" x 3' 6" (2.84m x 1.07m) Skimmed ceiling. Three piece white suite comprising close coupled dual flush w/c, wall mounted mounted hand wash basin with chrome mixer tap and double shower cubicle with overhead rainmaker shower. Chrome heated ladder style towel rail. Part tiled walls. Tiled floor.