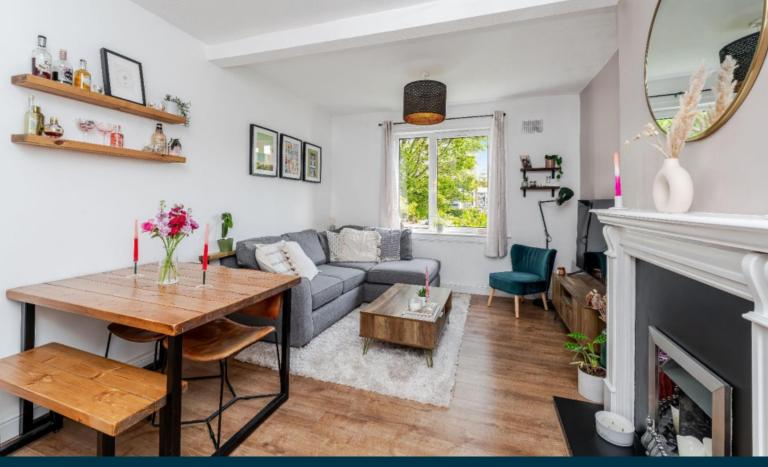

Accessed via its own main door, the property offers bright and comfortable living throughout. The lounge is a great size, with space for both relaxing and dining, while the kitchen is fitted with a good selection of units and practical workspace.