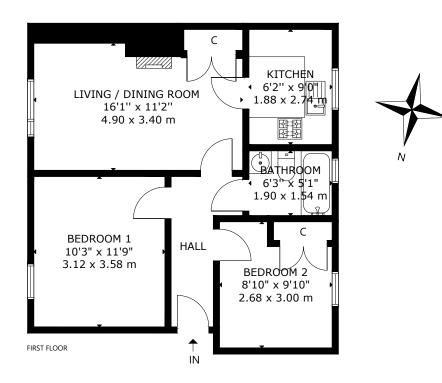

## Viewing

Viewing is by appointment - Telephone Agents on 0131 229 3399

4/1 SAUGHTON GROVE, EDINBURGH, EH12 5SW NOT TO SCALE - FOR ILLUSTRATIVE PURPOSES ONLY APPROXIMATE GROSS INTERNAL FLOOR AREA 604 SQ FT / 56 SQ M All measurements and fixtures including doors and windows are approximate and should be independently verified. Copyright © Nest Marketing www.nest-marketing.co.uk