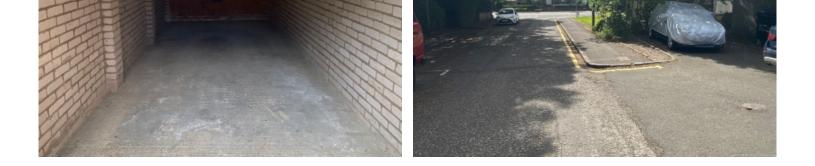

## Description

Seldom available, this is a single lock-up garage of brick construction with flat roof. It is positioned second from the right hand side of a row of six and is suitable for a single vehicle plus some other storage. The garage measures 5.25m x 2.30m. The height measures at 2.04m