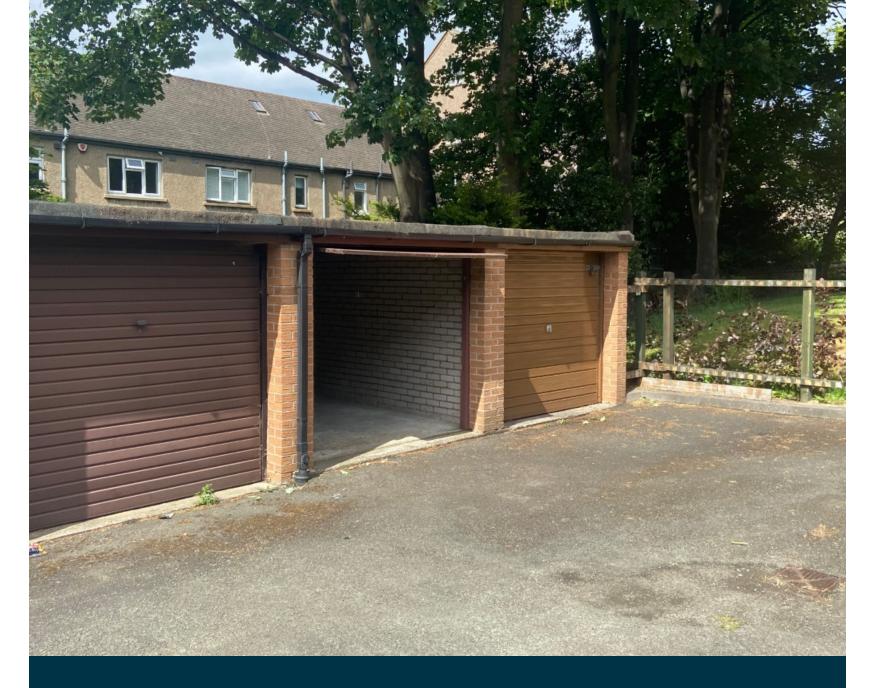

## Description

Seldom available, this is a single lock-up garage of brick construction with flat roof. It is positioned second from the right hand side of a row of six and is suitable for a single vehicle plus some other storage. The garage measures 5.25m x 2.30m. The height measures at 2.04m