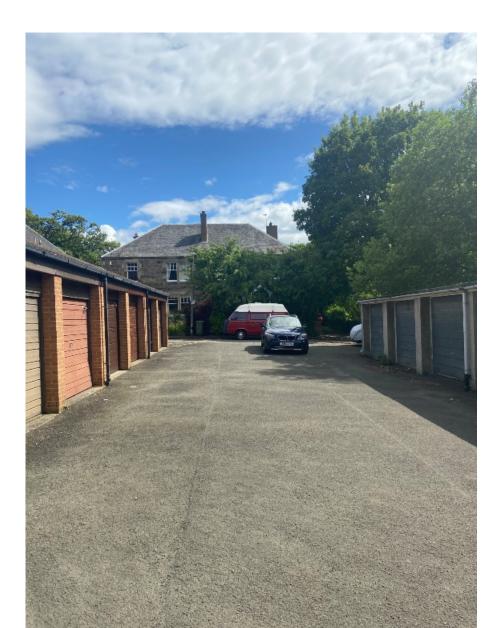

## Description

Seldom available, this is a single lock-up garage of brick construction with flat roof. It is positioned second from the right hand side of a row of six and is suitable for a single vehicle plus some other storage. The garage measures 5.25m x 2.30m. The height measures at 2.04m

## Location

The location of the garage is excellent, being walking distance from Inverleith, Stockbridge, New Town and Canonmills.