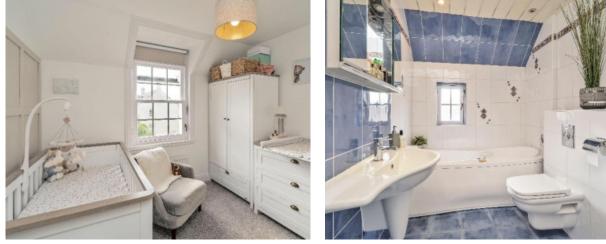

#### Description

This desirable two bedroomed first floor mews style flat (78sqm) forms part of a 1990s development, situated in the popular Blackhall just to the North West of the city centre. The property has a welcoming reception hall incorporating two large storage cupboards. The accommodation is deceptively spacious and comprises of a fitted kitchen/dining room, two double bedrooms with integrated wardrobes, family bathroom with shower cubicle and larger than average living room with dual aspect windows. Gas central heating and double glazing is fitted.