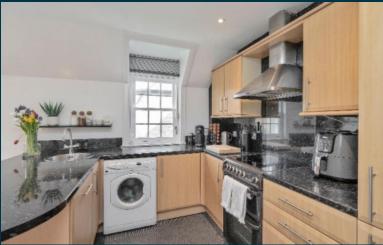

#### Description

This desirable two bedroomed first floor mews style flat (78sqm) forms part of a 1990s development, situated in the popular Blackhall just to the North West of the city centre. The property has a welcoming reception hall incorporating two large storage cupboards. The accommodation is deceptively spacious and comprises of a fitted kitchen/dining room, two double bedrooms with integrated wardrobes, family bathroom with shower cubicle and larger than average living room with dual aspect windows. Gas central heating and double glazing is fitted.