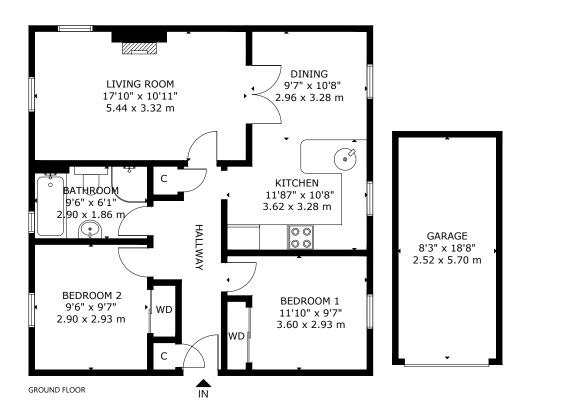

### Viewing

To view call Agents on 0131 229 3399

232/3 CRAIGCROOK ROAD, EDINBURGH, EH4 3NQ NOT TO SCALE - FOR ILLUSTRATIVE PURPOSES ONLY APPROXIMATE GROSS INTERNAL FLOOR AREA 839 SQ FT / 78 SQ M GARAGE 150 SQ FT / 14 SQ M All measurements and fixtures including doors and windows are approximate and should be independently verified. Copyright © Nest Marketing www.nest-marketing.co.uk