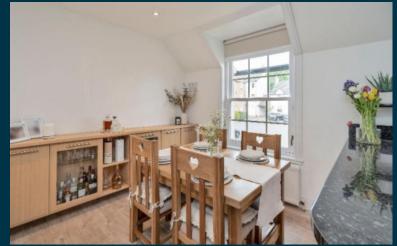

#### Description

This desirable two bedroomed first floor mews style flat (78sqm) forms part of a 1990s development, situated in the popular Blackhall just to the North West of the city centre. The property has a welcoming reception hall incorporating two large storage cupboards. The accommodation is deceptively spacious and comprises of a fitted kitchen/dining room, two double bedrooms with integrated wardrobes, family bathroom with shower cubicle and larger than average living room with dual aspect windows. Gas central heating and double glazing is fitted.