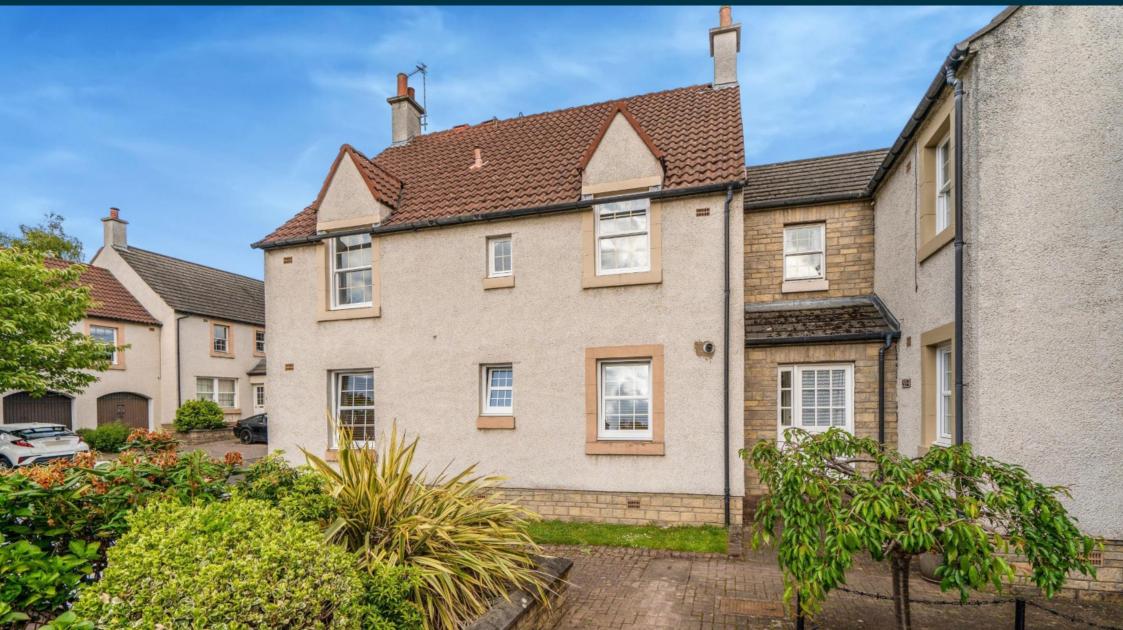

# 232/3 Craigcrook Road, Blackhall Edinburgh, EH4 7TF

OFFERS OVER £280,000

- Bright first floor flat in move in condition.
- Dual aspect living room and separate kitchen/dining room
- 2 double bedrooms with integrated wardrobes
- Good sized family bathroom with separate shower
- Gas central heating and double glazing
- Separate garage and residents parking
- Highly regarded and very peaceful residential area
- EPC D

#### Description

This desirable two bedroomed first floor mews style flat (78sqm) forms part of a 1990s development, situated in the popular Blackhall just to the North West of the city centre. The property has a welcoming reception hall incorporating two large storage cupboards. The accommodation is deceptively spacious and comprises of a fitted kitchen/dining room, two double bedrooms with integrated wardrobes, family bathroom with shower cubicle and larger than average living room with dual aspect windows. Gas central heating and double glazing is fitted.

#### Gardens, Parking & Garage

There is on street residents parking spaces and a brick built separate garage. There is also communal grounds which are immaculately kept and a great space for relaxing outside.

#### Location

Blackhall is a most sought after residential area lying to the north of the city centre and on the periphery of Stockbridge. There is excellent access to the city centre, Comely Bank and Stockbridge with its wide array of shops, bars and restaurants. Craigleith retail park is a short walk from the house with an array of national shops and coffee shops along with a Sainsbury's and Marks and Spencer. The area is renowned with for excellent schools including Blackhall Primary and The Royal High and is well placed for access to many of Edinburgh's private schools.