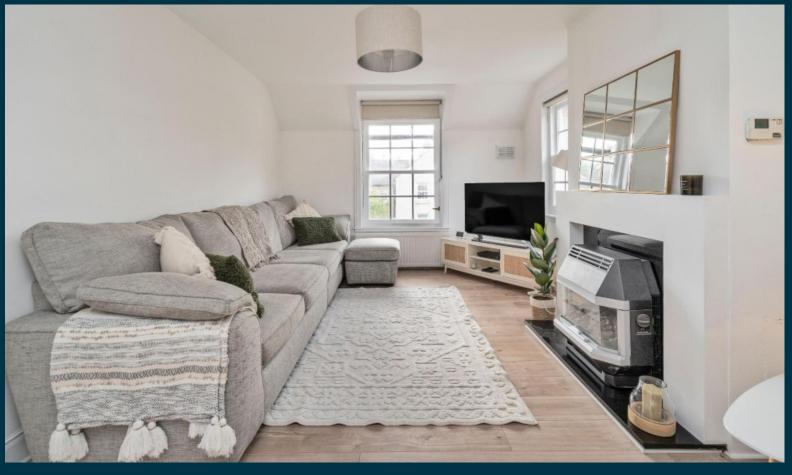

#### Description

This desirable two bedroomed first floor mews style flat (78sqm) forms part of a 1990s development, situated in the popular Blackhall just to the North West of the city centre. The property has a welcoming reception hall incorporating two large storage cupboards. The accommodation is deceptively spacious and comprises of a fitted kitchen/dining room, two double bedrooms with integrated wardrobes, family bathroom with shower cubicle and larger than average living room with dual aspect windows. Gas central heating and double glazing is fitted.

#### **Central Heating**

The property benefits from gas central heating and timber double glazing