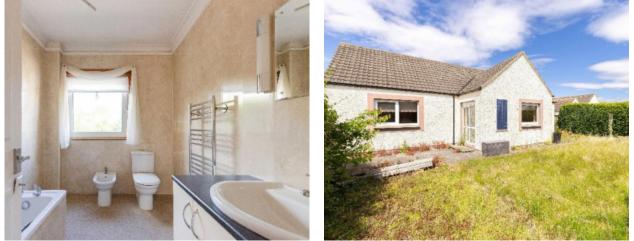

### Description

This is a bright, spacious detached bungalow (124m sq) located on a small exclusive development. Now requiring some modernisation, it benefits from gas central heating, triple & double glazing. The accommodation comprises an entrance vestibule with twin fitted storage cupboards, hall, Rear facing livingroom with French doors to the garden, modern fitted kitchen/breakfastroom with appliances, utility room, modern part panelled shower room, four bedrooms, one with built in wardrobes and finally, the family bathroom which is fully panelled with a modern four piece white suite.

## **Gardens and parking**

There is a garden located to the front which has been slate chipped for ease of maintenance and large tarmac driveway leads to the integrated single garage with up and over front door, door to the vestibule, power and light. There is a larger rear garden which has lawn, paved patio, established flower beds and borders and a rotary dryer.