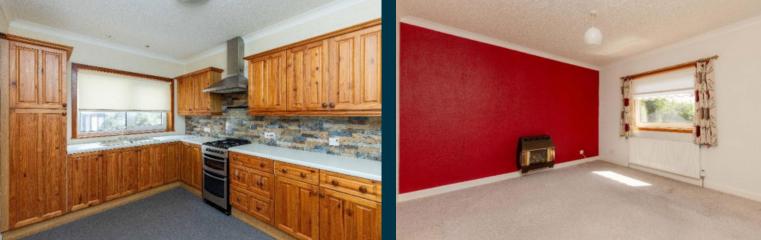

### Description

This is a bright, spacious detached bungalow (124m sq) located on a small exclusive development. Now requiring some modernisation, it benefits from gas central heating, triple & double glazing. The accommodation comprises an entrance vestibule with twin fitted storage cupboards, hall, Rear facing livingroom with French doors to the garden, modern fitted kitchen/breakfastroom with appliances, utility room, modern part panelled shower room, four bedrooms, one with built in wardrobes and finally, the family bathroom which is fully panelled with a modern four piece white suite.

## Extras

All of the fitted floor coverings, blinds, curtains, gas cooker, chimney style cooker hood, fridge/freezer and automatic washing machine are included in the sale price.