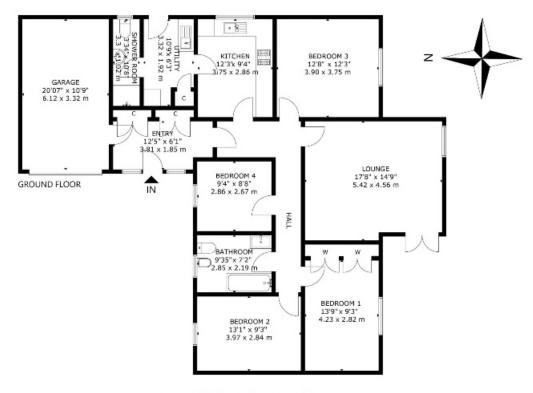

### Description

This is a bright, spacious detached bungalow (124m sq) located on a small exclusive development. Now requiring some modernisation, it benefits from gas central heating, triple & double glazing. The accommodation comprises an entrance vestibule with twin fitted storage cupboards, hall, Rear facing livingroom with French doors to the garden, modern fitted kitchen/breakfastroom with appliances, utility room, modern part panelled shower room, four bedrooms, one with built in wardrobes and finally, the family bathroom which is fully panelled with a modern four piece white suite.

## Viewing

By appointment telephone 0131 665 3131

5 LAMMERMOOR GARDENS, TRANENT, EH33 1NN NOT TO SCALE - FOR ILLUSTRATIVE PURPOSES ONLY APPROXIMATE GROSS INTERNAL FLOOR AREA 1,216 SQ FT / 113 SQ M GARAGE 215 SQ FT / 20 SQ M All measurements and fixtures including doors and windows are approximate and should be independently verified. Copyright © Nest Marketing www.nest-marketing.co.uk