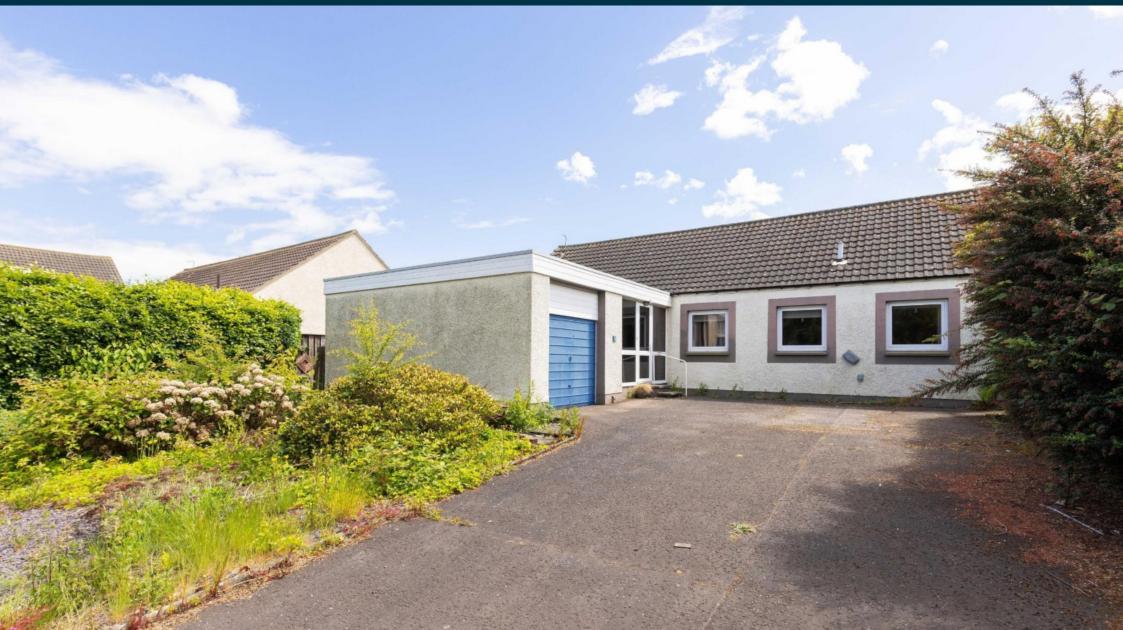

# 5 Lammermoor Gardens Tranent, EH33 1NN OFFERS OVER £360,000

- Modern detached bungalow
- Hall, livingroom
- Fitted kitchen/breakfastroom, utilityroom
- Four bedrooms
- Family bathroom and shower room
- Private gardens to front and rear. Integral single garage
- Gas central heating, triple & double glazing
- EPC band C, Council tax band F

### Description

This is a bright, spacious detached bungalow (124m sq) located on a small exclusive development. Now requiring some modernisation, it benefits from gas central heating, triple & double glazing. The accommodation comprises an entrance vestibule with twin fitted storage cupboards, hall, Rear facing livingroom with French doors to the garden, modern fitted kitchen/breakfastroom with appliances, utility room, modern part panelled shower room, four bedrooms, one with built in wardrobes and finally, the family bathroom which is fully panelled with a modern four piece white suite.

## **Gardens and parking**

There is a garden located to the front which has been slate chipped for ease of maintenance and large tarmac driveway leads to the integrated single garage with up and over front door, door to the vestibule, power and light. There is a larger rear garden which has lawn, paved patio, established flower beds and borders and a rotary dryer.