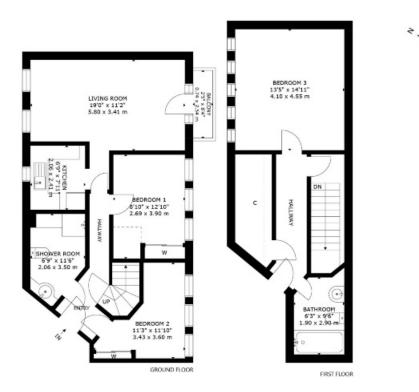

## Description

This is a rarely available double upper flat offering generously proportioned (97m sq) accommodation within an established residential development close to excellent local amenities, sea front and train station. The accommodation, all in good decorative order benefits from electric storage heating and double glazing. It comprises an entrance hall with staircase to the upper floor, spacious dual aspect living/diningroom with French doors to the Juliet balcony, fitted kitchen, two front facing double bedrooms, both with fitted wardrobes and an internal, modern panelled shower room with two piece white suite and walk in shower. Upstairs is a hallway with seperate entrance door, generous storage cupboard, large rear facing double bedroom with stunning sea views, an internal, part tiled bathroom with three piece coloured suite including an electric shower over the bath.

## Viewing

By appointment telephone Agents on 0131 665 3131

49 FOWLERS CT, PRESTONPANS EH32 9AT NOT TO SCALE - FOR ILLUSTRATIVE PURPOSES ONLY APPROXIMATE GROSS INTERNAL FLOOR AREA 1,139 SQ FT / 106 SQ M BALCONY 20 SQ FT / 2 SQ M All measurements and fixtures including doors and windows are approximate and should be independently verified. Copyright © Nest Marketing www.nest-marketing.co.uk