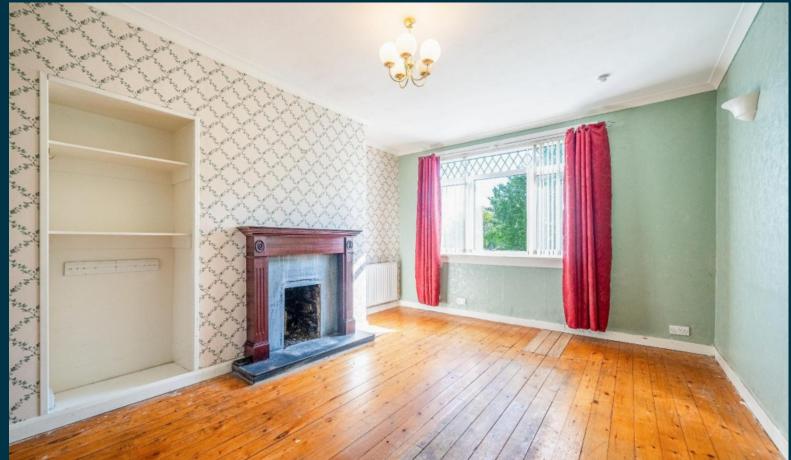

# 88 Newton Village Dalkeith, EH22 1SW OFFERS OVER £145,000

drummondmiller

- Spacious living room with fireplace
- Separate fitted kitchen
- Two decent sized double bedrooms
- Bathroom with 3 piece suite
- Gas central heating and double glazed windows
- Private back garden
- · EPC D

#### Description

This attractive upper villa offers spacious (75sqm) and versatile accommodation, ideal for first-time buyers, investors, or those looking to modernise a property to their own taste.

The accommodation comprises a bright and welcoming living room featuring a fireplace, a separate fitted kitchen, and two generously sized double bedrooms. The bathroom is fitted with a white three-piece suite. Additional benefits include gas central heating, double glazed windows, and good storage throughout. Externally, the property boasts a private rear garden, providing an ideal outdoor space for relaxing or entertaining.