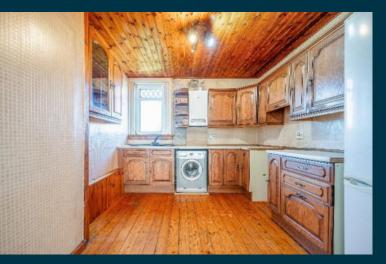

# 88 Newton Village Dalkeith, EH22 1SW OFFERS OVER £145,000

drummondmiller

- Spacious living room with fireplace
- Separate fitted kitchen
- Two decent sized double bedrooms
- Bathroom with 3 piece suite
- Gas central heating and double glazed windows
- Private back garden
- · EPC D

#### Description

This attractive upper villa offers spacious (75sqm) and versatile accommodation, ideal for first-time buyers, investors, or those looking to modernise a property to their own taste.

The accommodation comprises a bright and welcoming living room featuring a fireplace, a separate fitted kitchen, and two generously sized double bedrooms. The bathroom is fitted with a white three-piece suite. Additional benefits include gas central heating, double glazed windows, and good storage throughout. Externally, the property boasts a private rear garden, providing an ideal outdoor space for relaxing or entertaining.