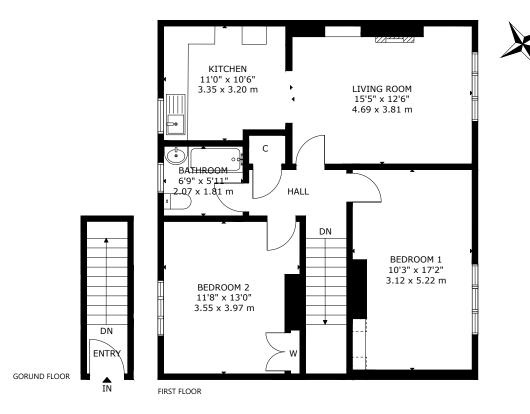

#### Viewing

By appointment telephone Agents 0131 229 3399

88 NEWTON VILLAGE, DANDERHALL, DALKEITH EH22 1SW NOT TO SCALE - FOR ILLUSTRATIVE PURPOSES ONLY APPROXIMATE GROSS INTERNAL AREA 800 SQ FT / 74 SQ M All measurements and fixtures including doors and windows are approximate and should be independently verified. Copyright © Nest Marketing www.nest-marketing.co.uk