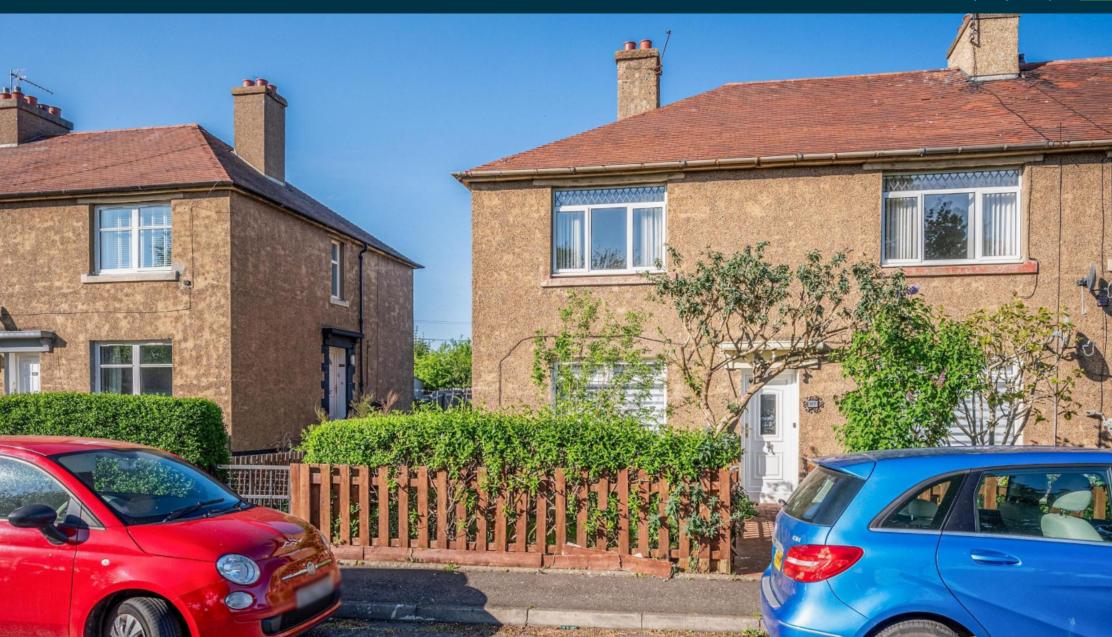

# 88 Newton Village Dalkeith, EH22 1SW OFFERS OVER £145,000

drummondmiller

- Spacious living room with fireplace
- Separate fitted kitchen
- Two decent sized double bedrooms
- Bathroom with 3 piece suite
- Gas central heating and double glazed windows
- Private back garden
- · EPC D

#### Description

This attractive upper villa offers spacious (75sqm) and versatile accommodation, ideal for first-time buyers, investors, or those looking to modernise a property to their own taste.

The accommodation comprises a bright and welcoming living room featuring a fireplace, a separate fitted kitchen, and two generously sized double bedrooms. The bathroom is fitted with a white three-piece suite. Additional benefits include gas central heating, double glazed windows, and good storage throughout. Externally, the property boasts a private rear garden, providing an ideal outdoor space for relaxing or entertaining.

#### Location

Newton Village is a quiet residential area on the outskirts of Dalkeith, offering a semi-rural feel with excellent transport links. The nearby Shawfair train station and easy access to the A1 and City Bypass make commuting into Edinburgh simple and convenient. Local amenities can be found in Dalkeith town centre, with larger retail options available at Fort Kinnaird. Families benefit from nearby schools and access to green spaces like Dalkeith Country Park