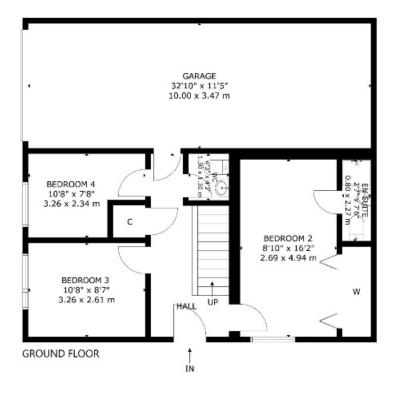

## Viewing

To view telephone Agent 0131 229 3399.

Call us on **0131 229 3399** or

email sales@dm-property.com

dm-property.com

15 WAULKMILL DRIVE, PENICUIK EH26 8LA NOT TO SCALE - FOR ILLUSTRATIVE PURPOSES ONLY APPROXIMATE GROSS INTERNAL FLOOR AREA 1,466 SQ FT / 136 SQ M All measurements and fixtures including doors and windows are approximate and should be independently verified. Copyright © Nest Marketing www.nest-marketing.co.uk