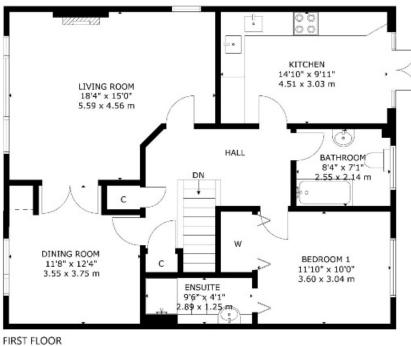

#### Description

Located in a sought-after area of Penicuik, this well-proportioned 4-bedroom detached home offers flexible and spacious accommodation, ideal for growing families.

The ground floor features three generous bedrooms, one of which benefits from its own en-suite shower room, along with a handy downstairs WC. Upstairs, you'll find a bright and spacious living room that leads through to a separate dining room—perfect for entertaining or family meals. The fitted kitchen is positioned separately, offering ample storage and workspace.

The upper level also includes the impressive master bedroom, complete with a modern en-suite, as well as a stylish main family bathroom.

The property further benefits from ample storage space throughout, making it as practical as it is welcoming. Externally, it enjoys a mature private garden providing a peaceful outdoor retreat, along with an integral garage and driveway offering off-street parking.