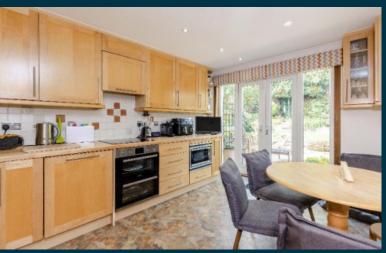

#### Description

Located in a sought-after area of Penicuik, this well-proportioned 4-bedroom detached home offers flexible and spacious accommodation, ideal for growing families.

The ground floor features three generous bedrooms, one of which benefits from its own en-suite shower room, along with a handy downstairs WC. Upstairs, you'll find a bright and spacious living room that leads through to a separate dining room—perfect for entertaining or family meals. The fitted kitchen is positioned separately, offering ample storage and workspace.