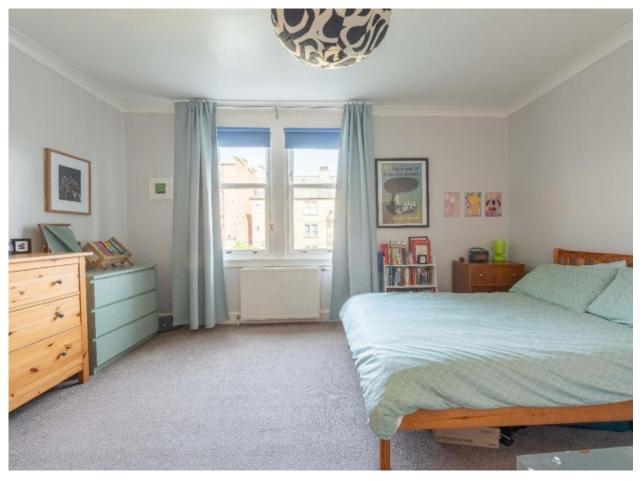

## **Description**

This is a spacious first floor flat (82m sq) forming part of a traditional block close to Fisherrow Links and the town centre with good local shopping. In excellent decorative order throughout, the property benefits from gas central heating and double glazed windows. The accommodation comprises an Lshaped hall with storage, front facing livingroom, rear facing modern fitted kitchen with integrated appliances, three spacious double bedrooms and a part tiled shower room with modern two piece white suite with shower cabinet containing an electric shower, there is also a storage cupboard in the shower room which has been plumbed for a washing machine.