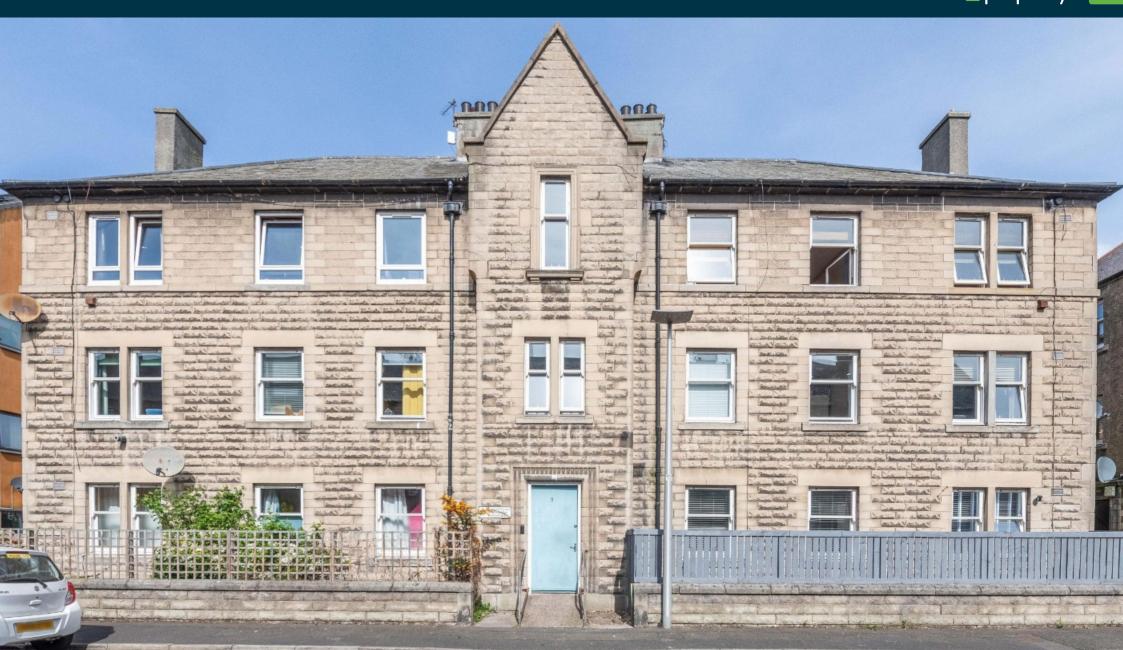

# 3d Links Avenue Musselburgh, EH216JY

OFFERS OVER £195,000

- Traditional first floor flat in central location
- · In excellent decorative order
- Spacious livingroom, modern fitted kitchen
- · Three generous double bedrooms
- · Modern shower room
- Private gardens to rear. Unrestricted on street parking
- · Gas central heating. Double glazing
- · EPC Band C, Council tax band C

## **Description**

This is a spacious first floor flat (82m sq) forming part of a traditional block close to Fisherrow Links and the town centre with good local shopping. In excellent decorative order throughout, the property benefits from gas central heating and double glazed windows. The accommodation comprises an Lshaped hall with storage, front facing livingroom, rear facing modern fitted kitchen with integrated appliances, three spacious double bedrooms and a part tiled shower room with modern two piece white suite with shower cabinet containing an electric shower, there is also a storage cupboard in the shower room which has been plumbed for a washing machine.