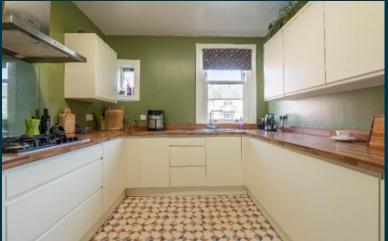

## **Description**

This is a spacious first floor flat (82m sq) forming part of a traditional block close to Fisherrow Links and the town centre with good local shopping. In excellent decorative order throughout, the property benefits from gas central heating and double glazed windows. The accommodation comprises an Lshaped hall with storage, front facing livingroom, rear facing modern fitted kitchen with integrated appliances, three spacious double bedrooms and a part tiled shower room with modern two piece white suite with shower cabinet containing an electric shower, there is also a storage cupboard in the shower room which has been plumbed for a washing machine.

#### Extras

All the fitted floor coverings, blinds, integrated gas hob, double oven, chimney style hood, dishwasher and shed are included within the sale price.