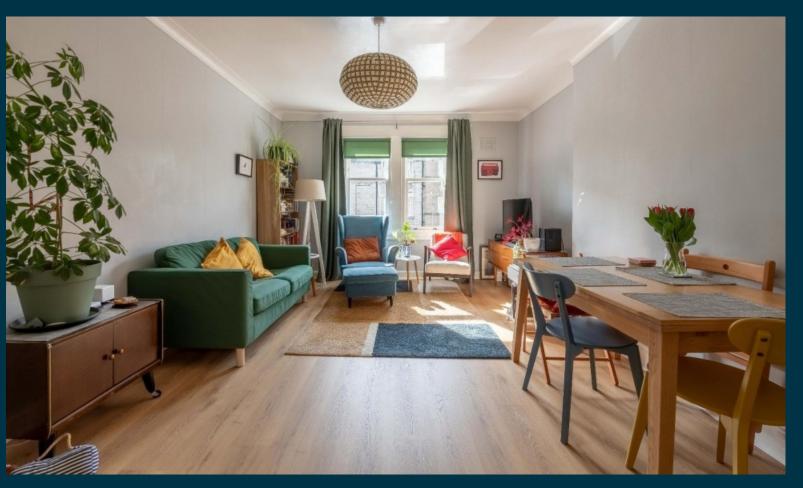

## **Description**

This is a spacious first floor flat (82m sq) forming part of a traditional block close to Fisherrow Links and the town centre with good local shopping. In excellent decorative order throughout, the property benefits from gas central heating and double glazed windows. The accommodation comprises an Lshaped hall with storage, front facing livingroom, rear facing modern fitted kitchen with integrated appliances, three spacious double bedrooms and a part tiled shower room with modern two piece white suite with shower cabinet containing an electric shower, there is also a storage cupboard in the shower room which has been plumbed for a washing machine.