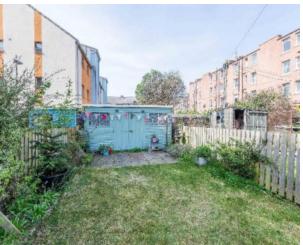

#### **Gardens and Parking**

To the rear is a larger enclosed private garden with lawn, paved patio and wooden shed. At first floor level is a rear shared balcony. There is ample unrestricted on street parking available to the front of the property.