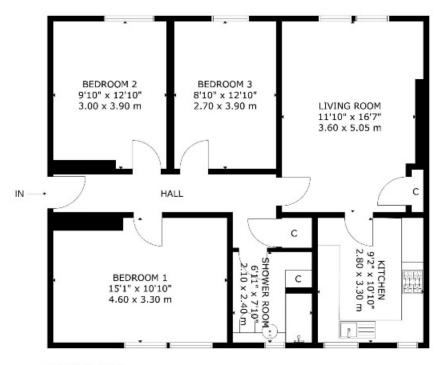

### **Viewing**

By appointment telephone Agents on 0131 665 3131

FIRST FLOOR

3D LINKS AVENUE, MUSSELBURGH, EH21 6JY
NOT TO SCALE - FOR ILLUSTRATIVE PURPOSES ONLY
APPROXIMATE GROSS INTERNAL FLOOR AREA 897 SQ F / 83 SQ M
All measurements and fixtures including doors and windows are
approximate and should be independently verified.
Copyright ₺ Nest Marketing
www.nest-marketing.co.uk